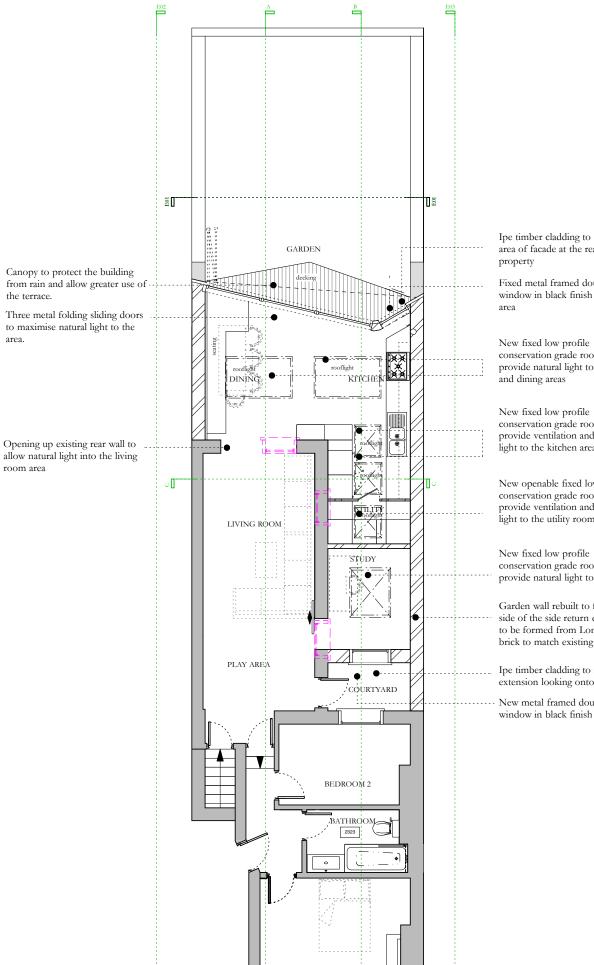

Ipe timber cladding to the small area of facade at the rear of the

Fixed metal framed double glazed window in black finish to kitchen

conservation grade roof lights to provide natural light to the kitchen

conservation grade roof light to provide ventilation and natural light to the kitchen area

New openable fixed low profile conservation grade roof light to provide ventilation and natural light to the utility room

New fixed low profile conservation grade roof light to provide natural light to the study

Garden wall rebuilt to form the side of the side return extension to be formed from London stock brick to match existing

- Ipe timber cladding to side return extension looking onto courtyard
- New metal framed double glazed

Rev Date Description Drn

Gouldstone Architects a: 3 Wesleyan Place, NW5 1LG e : nancy@gouldstonearchitects.co.uk t : 0745 3291906