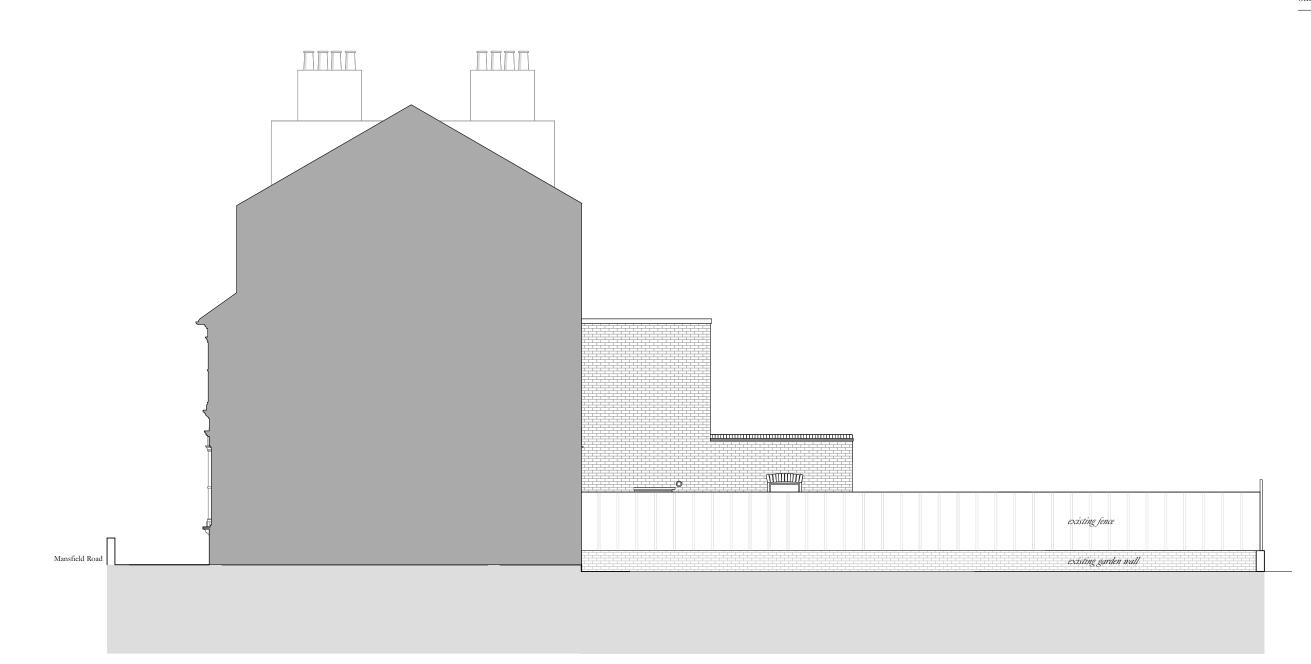

## Proposed Side Elevation E03

Scale 1:100 Status

#### Project

46a Mansfield Road, NW3 Drawing Title