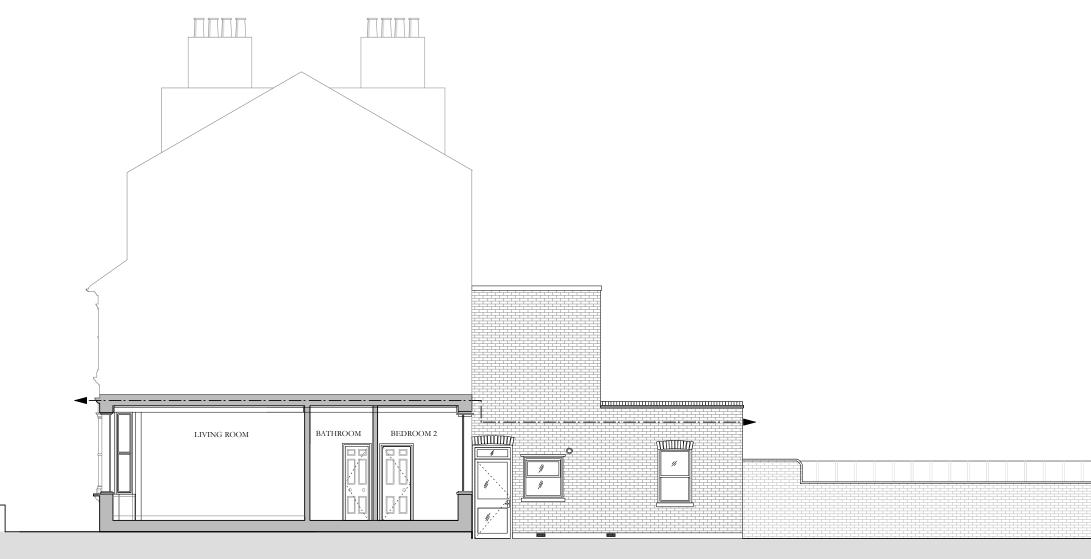

SECTION BB

### Project 46a Mansfield Road, NW3

#### Drawing Title

Existing Section AA

Scale 1:100

a3 Sheet

Status PLANNING NOT FOR CONSTRUCTION

# Drawing Number

110-EX03

Rev -