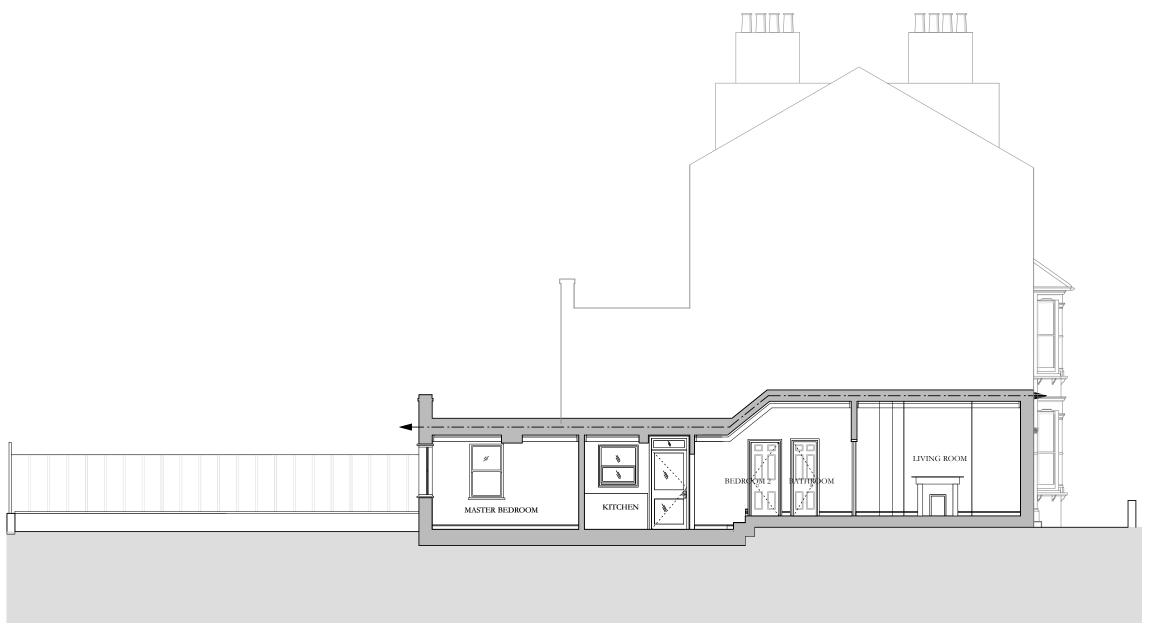

SECTION AA

## Notes:

Do not scale, use figured dimensions only. All dimensions must be checked on site. Inform the Architect of any discrepancies prior to construction.

Please cross reference this drawing with all related Architect's, Engineers drawings and other relevant information



Gouldstone Architects

e: nancy@gouldstonearchitects.co.uk t: 0745 3291906

Carile & Steven Toulson Project

46a Mansfield Road, NW3

Drawing Title

## Existing Section AA

Scale 1:100

a3 Sheet

## PLANNING NOT FOR CONSTRUCTION

Drawing Number

110-EX02

Date

30.03.2015

Copyright

(c) 2015 Gouldstone Architects. All rights reserved

The design and drawings remain the property of Gouldstone
Architects. The client for this project will be licensed to use
this design and documents on this site only upo