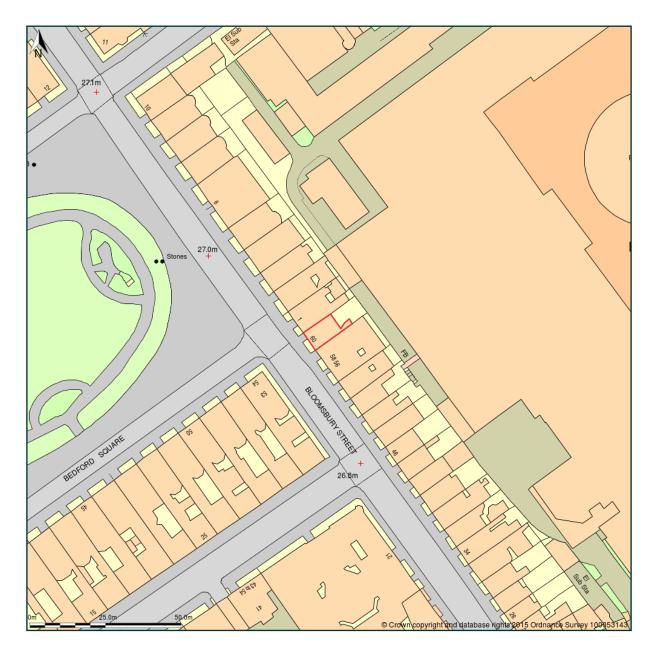

## 60 Bloomsbury Street, London, WC1B 3QU

Site Plan shows area bounded by: 529844.0,181565.0 530044.0,181765.0 (at a scale of 1:1250) The representation of a road, track or path is no evidence of a right of way. The representation of features as lines is no evidence of a property boundary.