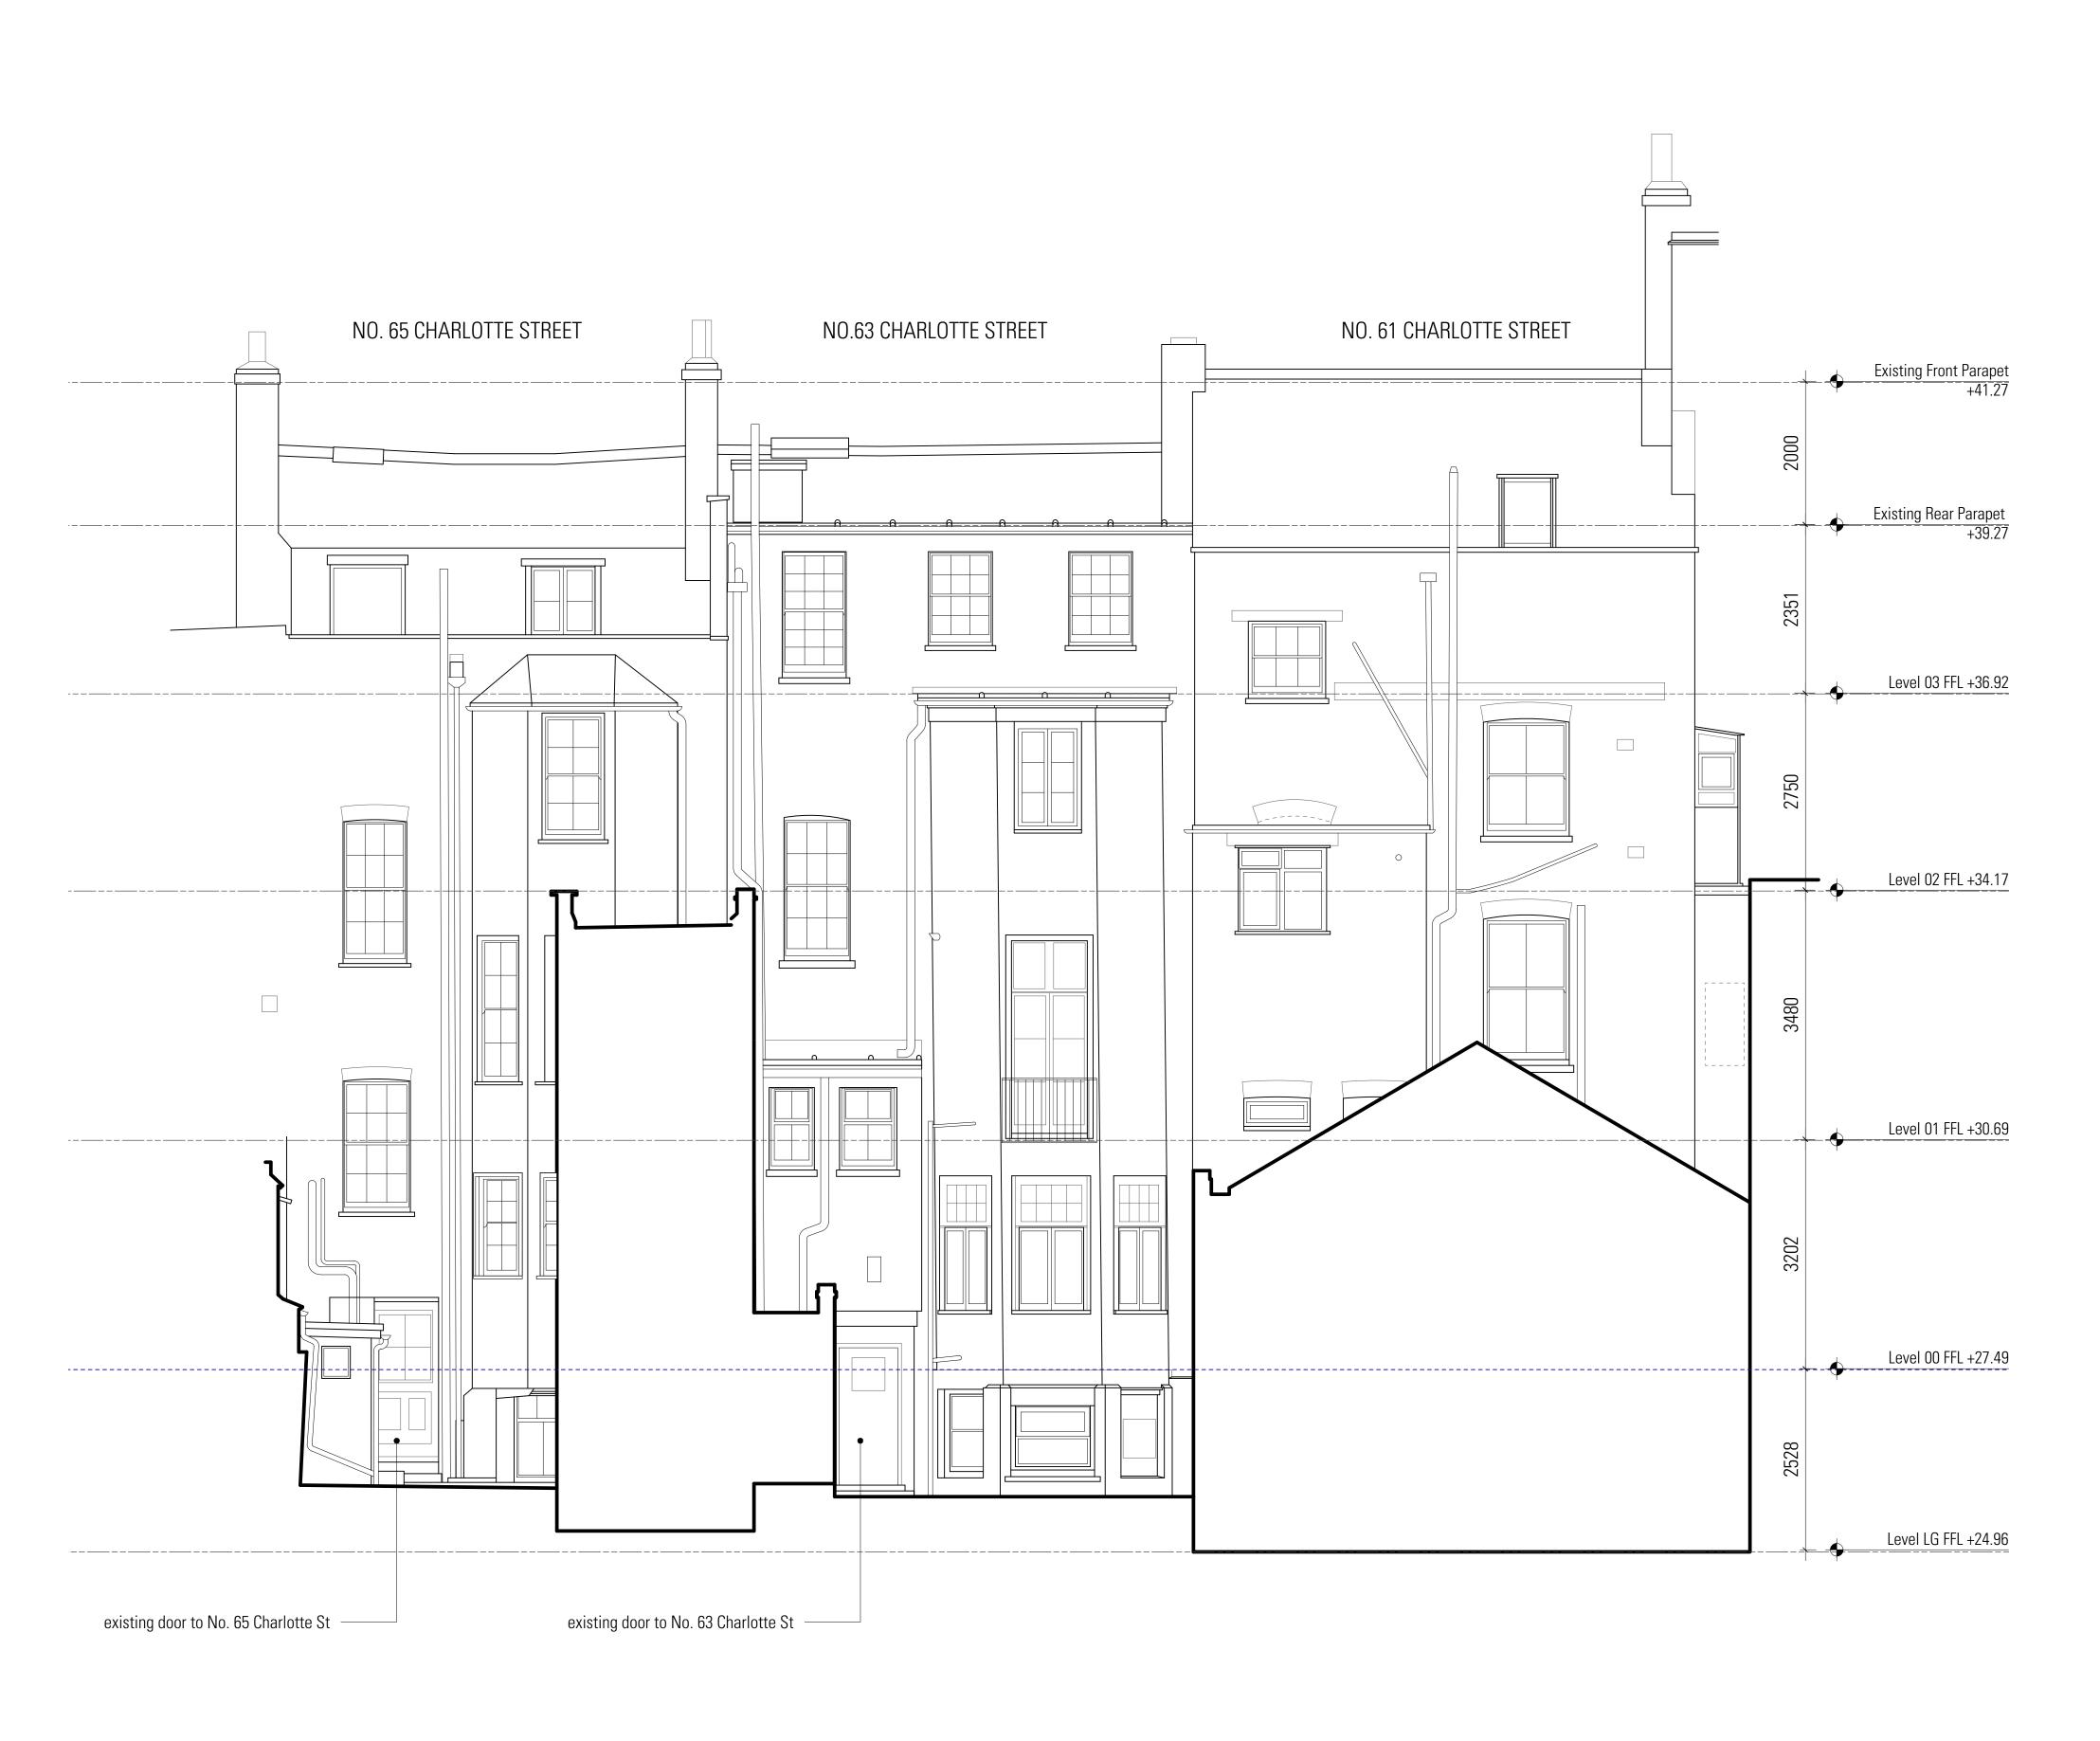

**Q2** Existing Rear Elevation Scale 1:50@A1, 1:100@A3

Information contained within this drawing is the sole copyright of HDDA Ltd. and is not to be reproduced without express permission. No implied licence exists. This drawing not to be used for land transfer or valuation purposes. Do not scale from this drawing. All dimensions & levels are to be checked on site by the contractor. Issued for purposes indicated only. Drawing errors and omissions to be reported to the architect. P1 06/02/15 Issued for Planning GE02 02 KEYPLAN HARPER DOWNIE CREATIVE ARCHITECTURE Gate House 1 St John's Square London EC1M 4DH T +44 20 7490 7674 studio@harperdownie.com www.harperdownie.com Holbud Investments 61-65 Charlotte Street Drawing Title Existing Rear Elevation Drawn Checked JM NM Planning