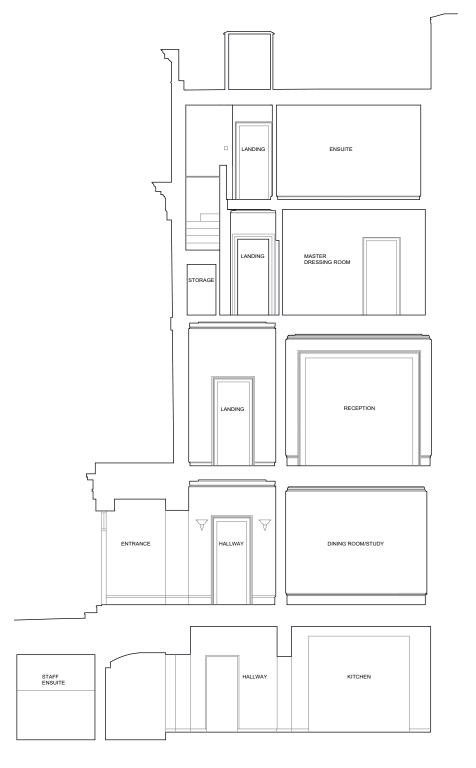

NE

0 1 5 10m Datum: 33.00m.

Section A.

© This drawing is the property of Richard Mitzman Architects. No disclosure or copy of it may be made without the written permission of Richard Mitzman Architects.

Do not scale this drawing.
 All dimensions and levels to be checked on site.
 Discrepancies to be reported to Richard Mitzman Architects before proceeding.
 If in any doubt about information on this drawing contact Richard Mitzman Architects.

### Proposed Section AA

| Planning |
|----------|
|          |

| scale        | drawn by       |
|--------------|----------------|
| 1:100        | NE             |
| date created | file reference |
| 20.01.15     | 239-110-Bldg   |
| drawing no   | revision       |