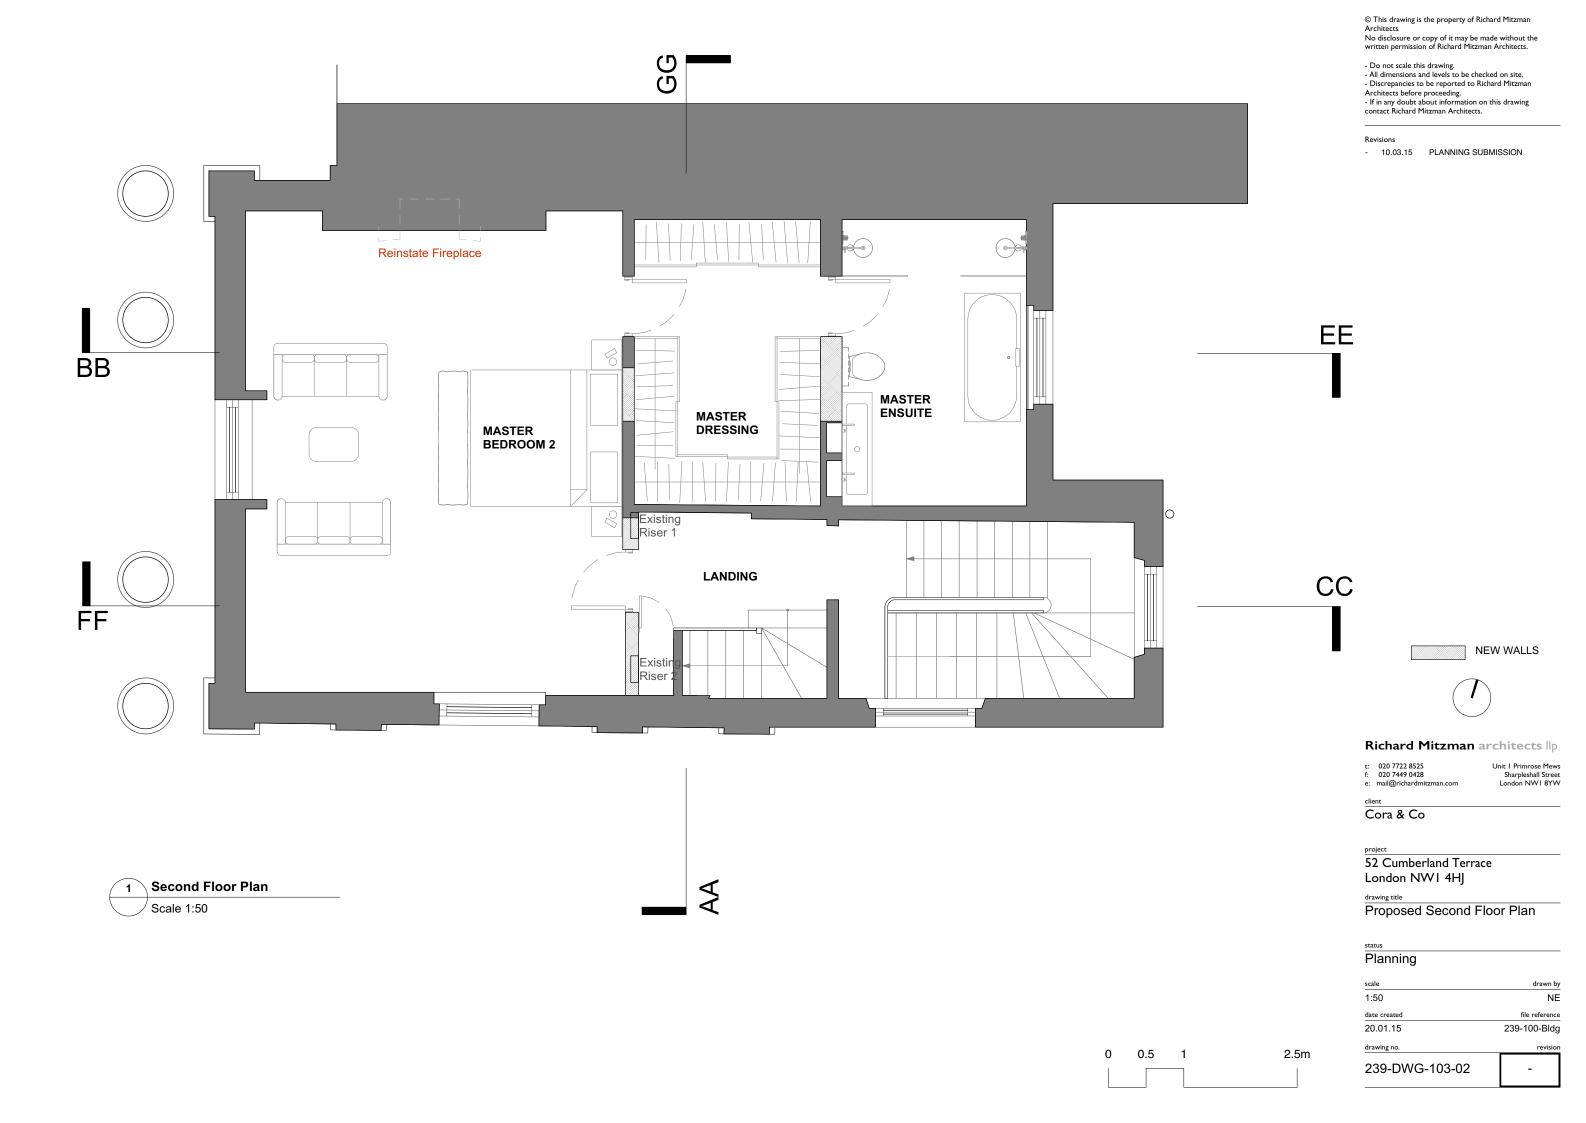

e property of Richard Mitzman

Architects.

No disclosure or copy of it may be made without the written permission of Richard Mitzman Architects.

- Do not scale this drawing.
   All dimensions and levels to be checked on site.
   Discrepancies to be reported to Richard Mitzman
- Architects before proceeding.

   If in any doubt about information on this drawing contact Richard Mitzman Architects.

#### Revisions

- 10.03.15 PLANNING SUBMISSION





### Richard Mitzman architects ||p

- t: 020 7722 8525 f: 020 7449 0428 e: mail@richardmitzr

Unit I Primrose Mews Sharpleshall Street London NWI 8YW

Cora & Co

52 Cumberland Terrace London NWI 4HJ

drawing title

Proposed Lower Ground Plan

Planning

1:100 NE date created file reference 20.01.15 239-100-Bldg

drawing no.

239-DWG-100-LG











Architects.

No disclosure or copy of it may be made without the written permission of Richard Mitzman Architects.

NE





0 1 5 10m Datum: 33.00m.

Section A.

© This drawing is the property of Richard Mitzman Architects. No disclosure or copy of it may be made without the written permission of Richard Mitzman Architects.

Do not scale this drawing.
 All dimensions and levels to be checked on site.
 Discrepancies to be reported to Richard Mitzman Architects before proceeding.
 If in any doubt about information on this drawing contact Richard Mitzman Architects.

### Revisions

- 10.03.15 PLANNING SUBMISSION

A 02.04.15 Revision to Planning-Rooflight kept as Existing

# Richard Mitzman architects ||p

t: 020 7722 8525 f: 020 7449 0428 e: mail@richardmitzman.com Unit I Primrose Mews