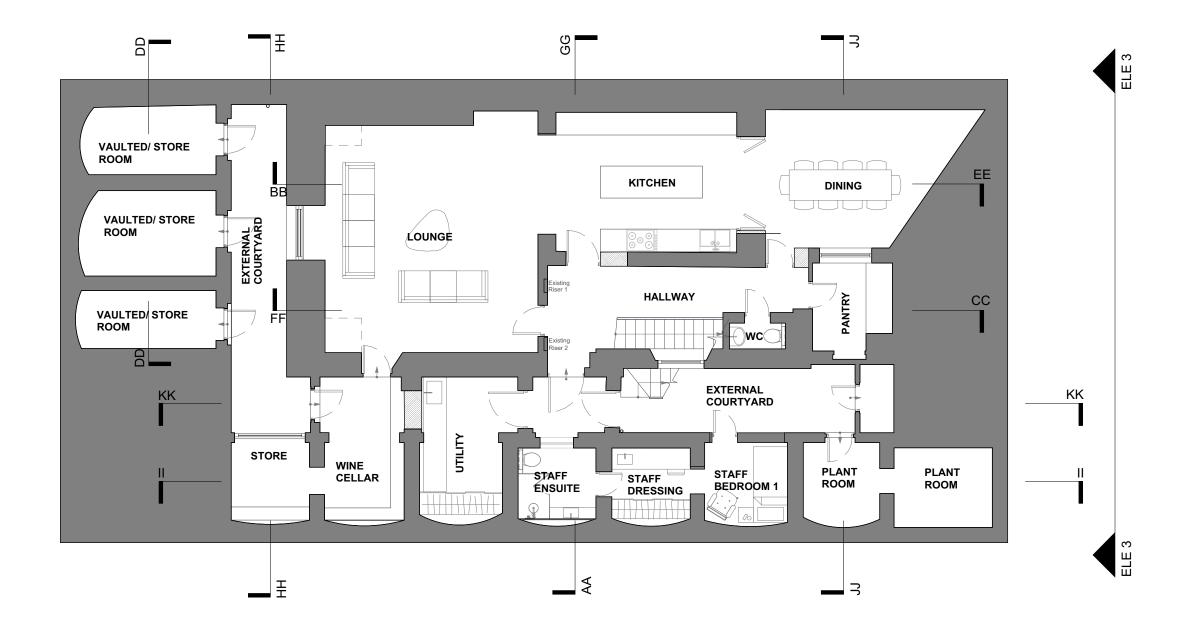

ELE 1

ELE 1

ELE 2 ELE 2

Lower Ground Floor Plan Scale 1:100

0 5m © This drawing is the property of Richard Mitzman

Architects.

No disclosure or copy of it may be made without the written permission of Richard Mitzman Architects.

- Do not scale this drawing.
   All dimensions and levels to be checked on site.
   Discrepancies to be reported to Richard Mitzman
- Architects before proceeding.

   If in any doubt about information on this drawing contact Richard Mitzman Architects.

#### Revisions

- 10.03.15 PLANNING SUBMISSION

### Richard Mitzman architects ||p

- t: 020 7722 8525 f: 020 7449 0428 e: mail@richardmitzr

Unit I Primrose Mews Sharpleshall Street London NWI 8YW

Cora & Co

52 Cumberland Terrace London NWI 4HJ

drawing title

Proposed Lower Ground Plan

Planning

1:100 NE date created file reference 20.01.15 239-100-Bldg

drawing no.

239-DWG-100-LG

Architects.

No disclosure or copy of it may be made without the written permission of Richard Mitzman Architects.