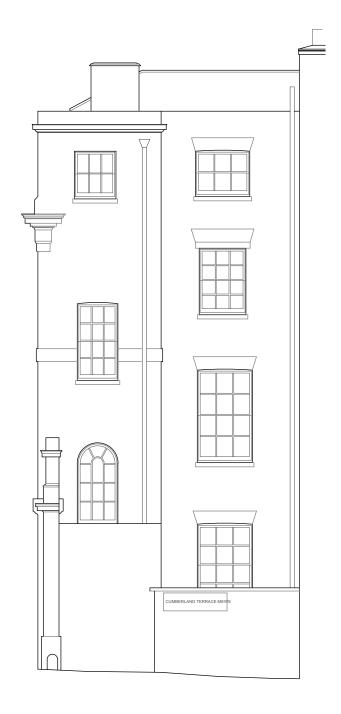

#### 1:100 NE date created 20.01.15 239-100-Bldg

drawing no.

239-DWG-118-02

Elevation 3.

0 5 10m

© This drawing is the property of Richard Mitzman Architects. No disclosure or copy of it may be made without the written permission of Richard Mitzman Architects.