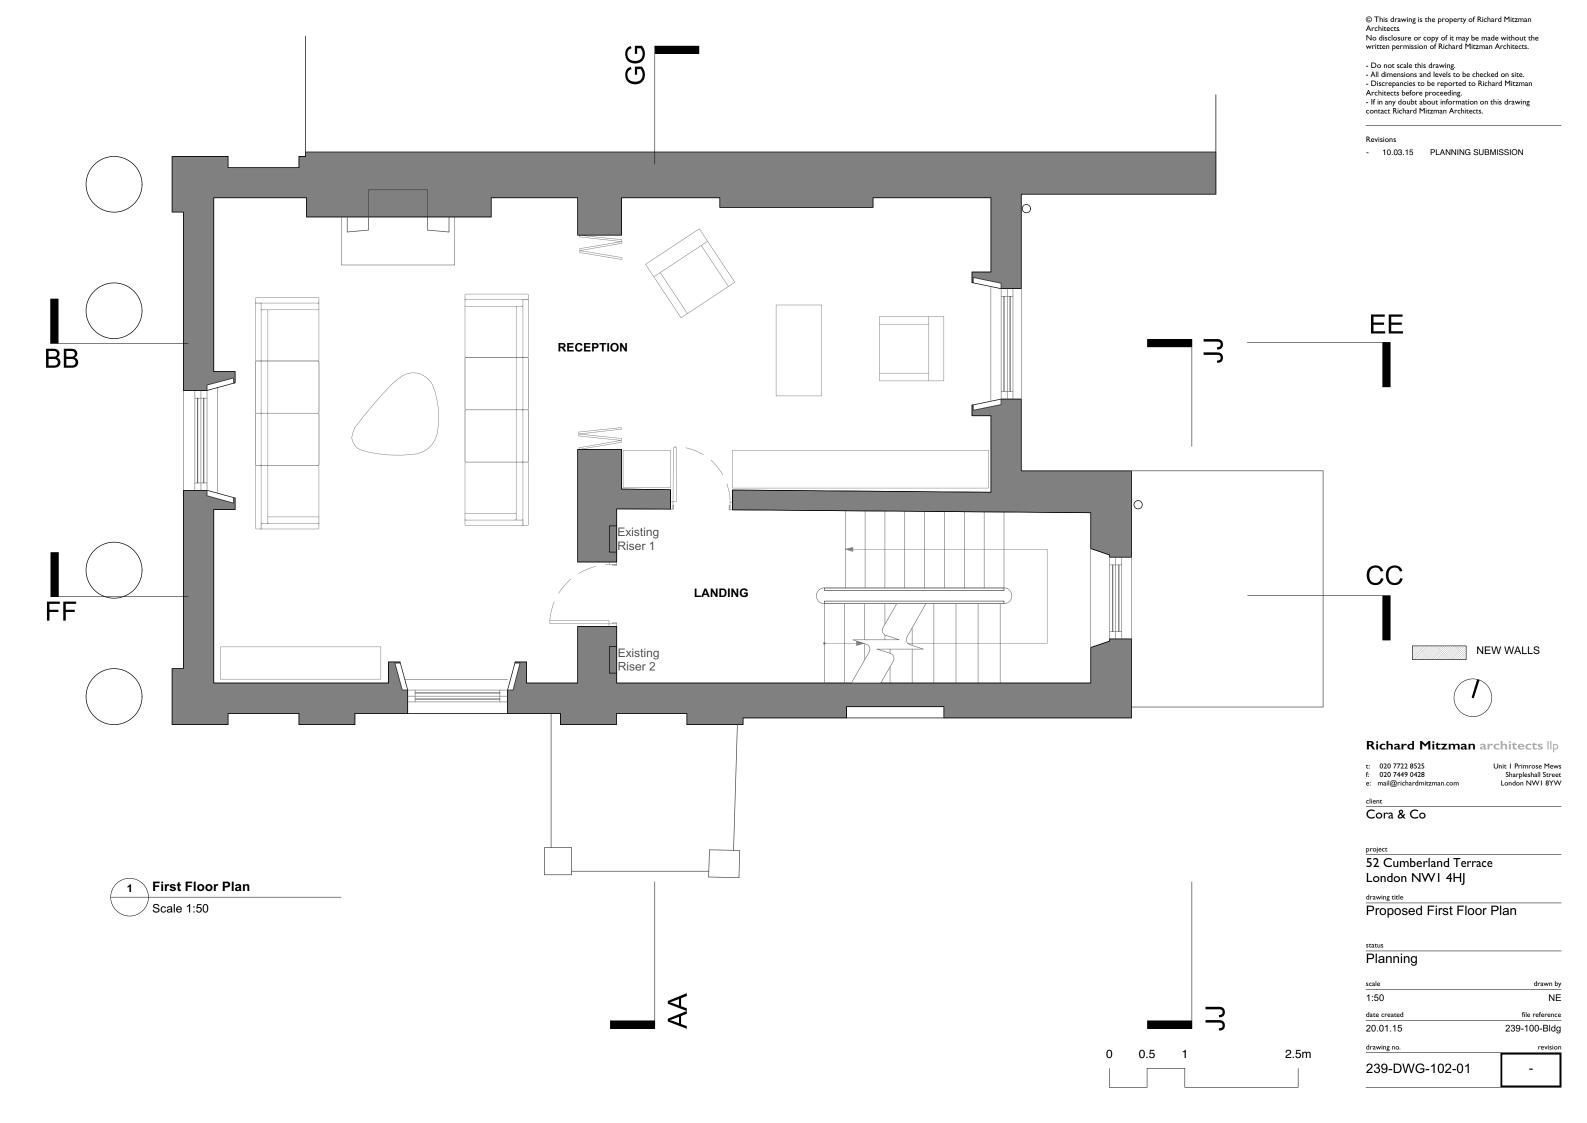

the property of Richard Mitzman

Architects.

No disclosure or copy of it may be made without the written permission of Richard Mitzman Architects.

- Do not scale this drawing.
   All dimensions and levels to be checked on site.
   Discrepancies to be reported to Richard Mitzman
- Architects before proceeding.

   If in any doubt about information on this drawing contact Richard Mitzman Architects.

#### Revisions

- 10.03.15 PLANNING SUBMISSION





### Richard Mitzman architects ||p

- t: 020 7722 8525 f: 020 7449 0428 e: mail@richardmitzr

Unit I Primrose Mews Sharpleshall Street London NWI 8YW

Cora & Co

52 Cumberland Terrace London NWI 4HJ

drawing title

Proposed Lower Ground Plan

Planning

1:100 NE date created file reference 20.01.15 239-100-Bldg

drawing no.

239-DWG-100-LG











Architects.

No disclosure or copy of it may be made without the written permission of Richard Mitzman Architects.

NE





0 1 5 10m Datum: 33.00m.

Section A.

© This drawing is the property of Richard Mitzman Architects. No disclosure or copy of it may be made without the written permission of Richard Mitzman Architects.

Do not scale this drawing.
 All dimensions and levels to be checked on site.
 Discrepancies to be reported to Richard Mitzman Architects before proceeding.
 If in any doubt about information on this drawing contact Richard Mitzman Architects.

### Revisions

- 10.03.15 PLANNING SUBMISSION

A 02.04.15 Revision to Planning-Rooflight kept as Existing

# Richard Mitzman architects ||p

t: 020 7722 8525 f: 020 7449 0428 e: mail@richardmitzman.com Unit I Primrose Mew