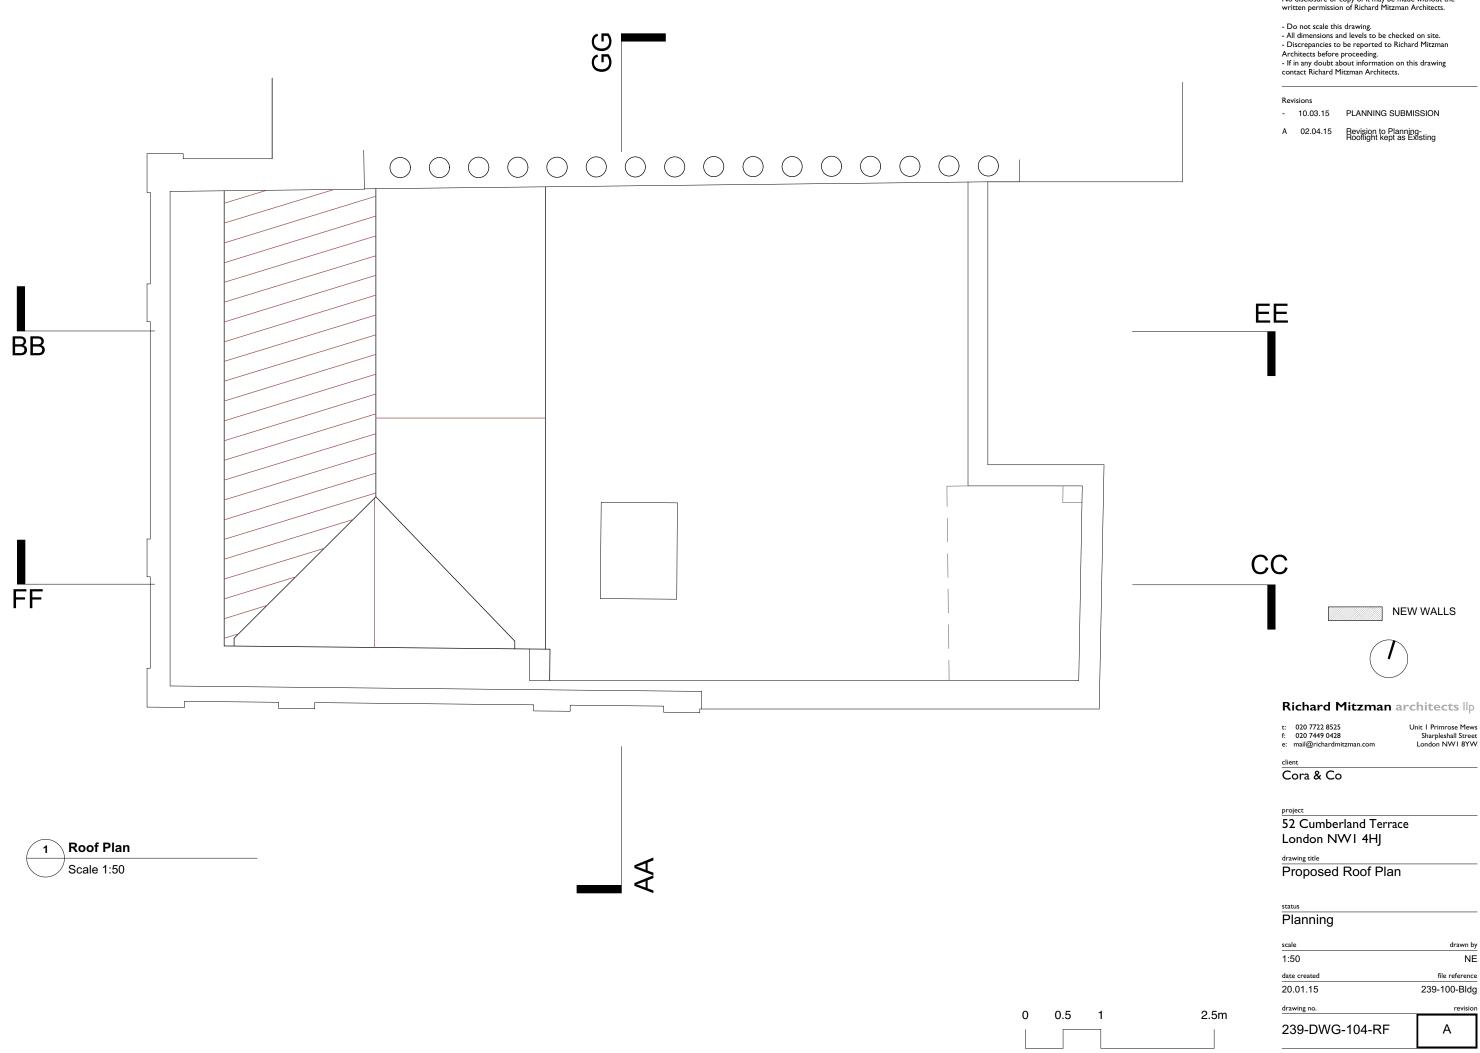

operty of Richard Mitzman

Architects.

No disclosure or copy of it may be made without the written permission of Richard Mitzman Architects.

- Do not scale this drawing.
   All dimensions and levels to be checked on site.
   Discrepancies to be reported to Richard Mitzman
- Architects before proceeding.

   If in any doubt about information on this drawing contact Richard Mitzman Architects.

#### Revisions

- 10.03.15 PLANNING SUBMISSION





### Richard Mitzman architects ||p

- t: 020 7722 8525 f: 020 7449 0428 e: mail@richardmitzr

Unit I Primrose Mews Sharpleshall Street London NWI 8YW

Cora & Co

52 Cumberland Terrace London NWI 4HJ

drawing title

Proposed Lower Ground Plan

Planning

1:100 NE date created file reference 20.01.15 239-100-Bldg

drawing no.

239-DWG-100-LG











Architects.

No disclosure or copy of it may be made without the written permission of Richard Mitzman Architects.

NE





0 1 5 10m Datum: 33.00m.

Section A.

© This drawing is the property of Richard Mitzman Architects. No disclosure or copy of it may be made without the written permission of Richard Mitzman Architects.

Do not scale this drawing.
 All dimensions and levels to be checked on site.
 Discrepancies to be reported to Richard Mitzman Architects before proceeding.
 If in any doubt about information on this drawing contact Richard Mitzman Architects.

### Revisions

- 10.03.15 PLANNING SUBMISSION

A 02.04.15 Revision to Planning-Rooflight kept as Existing

# Richard Mitzman architects ||p

t: 020 7722 8525 f: 020 7449 0428 e: mail@richardmitzman.com Unit I Primrose Mews Shar