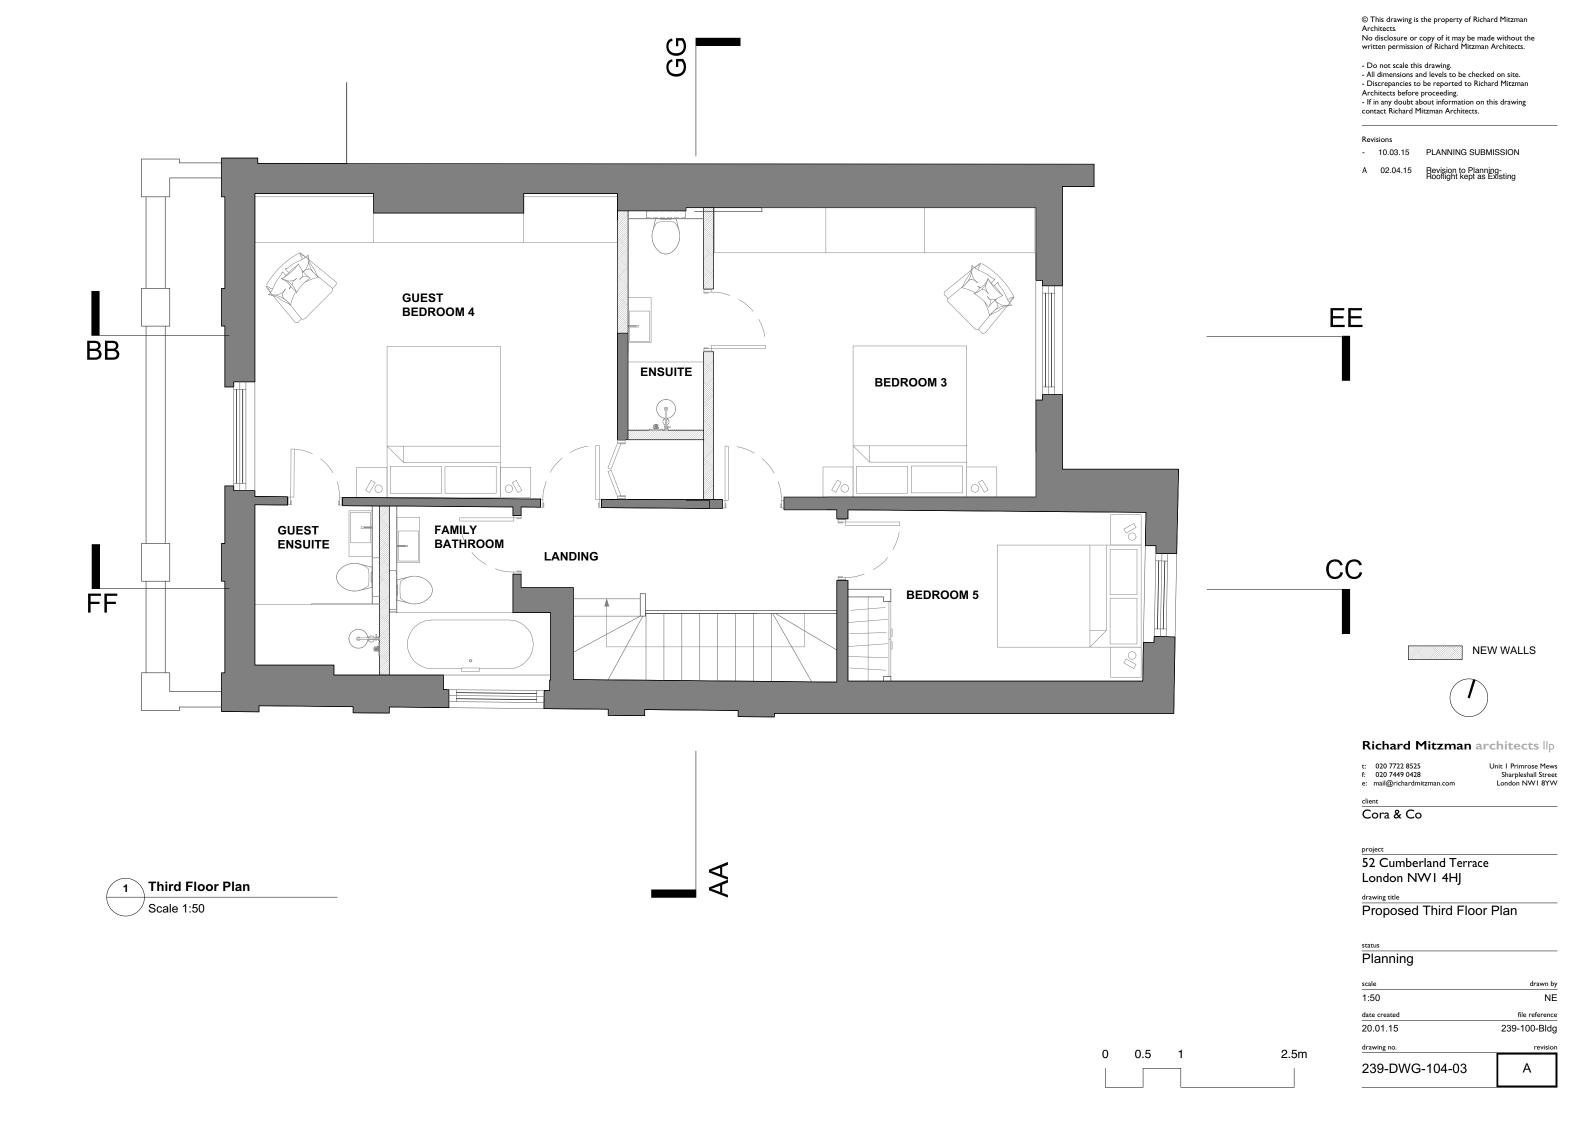

property of Richard Mitzman

Architects.

No disclosure or copy of it may be made without the written permission of Richard Mitzman Architects.

- Do not scale this drawing.
   All dimensions and levels to be checked on site.
   Discrepancies to be reported to Richard Mitzman
- Architects before proceeding.

   If in any doubt about information on this drawing contact Richard Mitzman Architects.

#### Revisions

- 10.03.15 PLANNING SUBMISSION





### Richard Mitzman architects ||p

- t: 020 7722 8525 f: 020 7449 0428 e: mail@richardmitzr

Unit I Primrose Mews Sharpleshall Street London NWI 8YW

Cora & Co

52 Cumberland Terrace London NWI 4HJ

drawing title

Proposed Lower Ground Plan

Planning

1:100 NE date created file reference 20.01.15 239-100-Bldg

drawing no.

239-DWG-100-LG











Architects.

No disclosure or copy of it may be made without the written permission of Richard Mitzman Architects.

NE





0 1 5 10m Datum: 33.00m.

Section A.

© This drawing is the property of Richard Mitzman Architects. No disclosure or copy of it may be made without the written permission of Richard Mitzman Architects.

Do not scale this drawing.
 All dimensions and levels to be checked on site.
 Discrepancies to be reported to Richard Mitzman Architects before proceeding.
 If in any doubt about information on this drawing contact Richard Mitzman Architects.

### Revisions

- 10.03.15 PLANNING SUBMISSION

A 02.04.15 Revision to Planning-Rooflight kept as Existing

# Richard Mitzman architects ||p

t: 020 7722 8525 f: 020 7449 0428 e: mail@richardmitzman.com Unit I Primrose Mews Sh