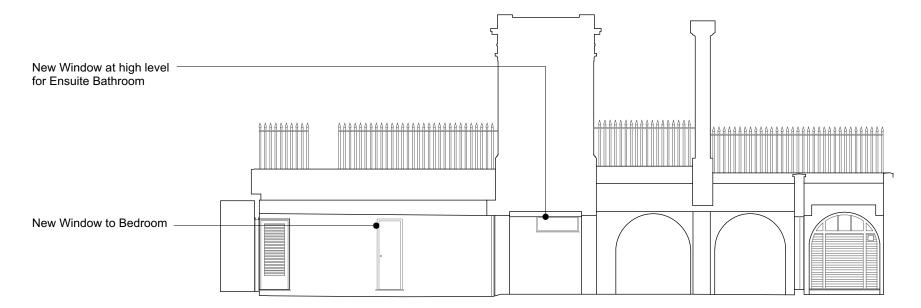

Proposed Elevation HH (As Existing)

Planning

drawn by 1:100 NE date created 20.01.15 239-100-Bldg drawing no.

239-DWG-120-HH

Section K.

5 10m

© This drawing is the property of Richard Mitzman Architects. No disclosure or copy of it may be made without the written permission of Richard Mitzman Architects.