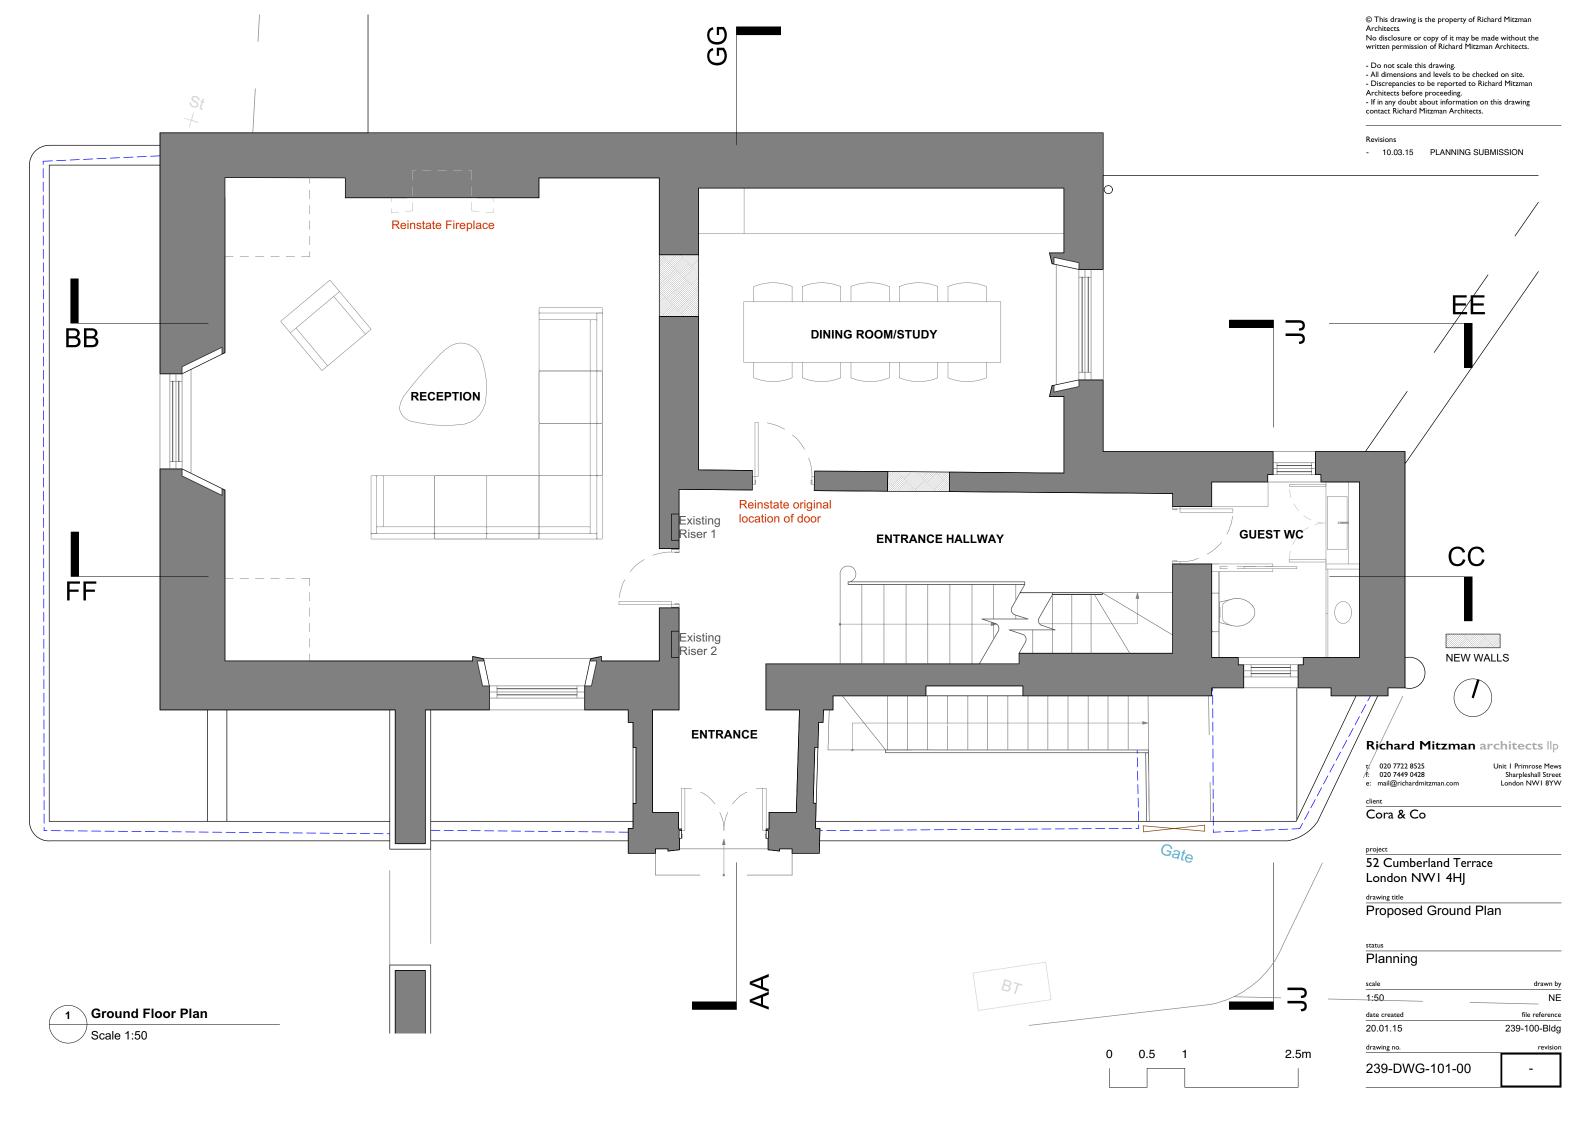

s the property of Richard Mitzman

Architects.

No disclosure or copy of it may be made without the written permission of Richard Mitzman Architects.

- Do not scale this drawing.
   All dimensions and levels to be checked on site.
   Discrepancies to be reported to Richard Mitzman
- Architects before proceeding.

   If in any doubt about information on this drawing contact Richard Mitzman Architects.

#### Revisions

- 10.03.15 PLANNING SUBMISSION





### Richard Mitzman architects ||p

- t: 020 7722 8525 f: 020 7449 0428 e: mail@richardmitzr

Unit I Primrose Mews Sharpleshall Street London NWI 8YW

Cora & Co

52 Cumberland Terrace London NWI 4HJ

drawing title

Proposed Lower Ground Plan

Planning

1:100 NE date created file reference 20.01.15 239-100-Bldg

drawing no.

239-DWG-100-LG











Architects.

No disclosure or copy of it may be made without the written permission of Richard Mitzman Architects.

NE





0 1 5 10m Datum: 33.00m.

Section A.

© This drawing is the property of Richard Mitzman Architects. No disclosure or copy of it may be made without the written permission of Richard Mitzman Architects.

Do not scale this drawing.
 All dimensions and levels to be checked on site.
 Discrepancies to be reported to Richard Mitzman Architects before proceeding.
 If in any doubt about information on this drawing contact Richard Mitzman Architects.

### Revisions

- 10.03.15 PLANNING SUBMISSION

A 02.04.15 Revision to Planning-Rooflight kept as Existing

# Richard Mitzman architects ||p

t: 020 7722 8525 f: 020 7449 0428 e: mail@richardmitzman.com Unit I Primrose M