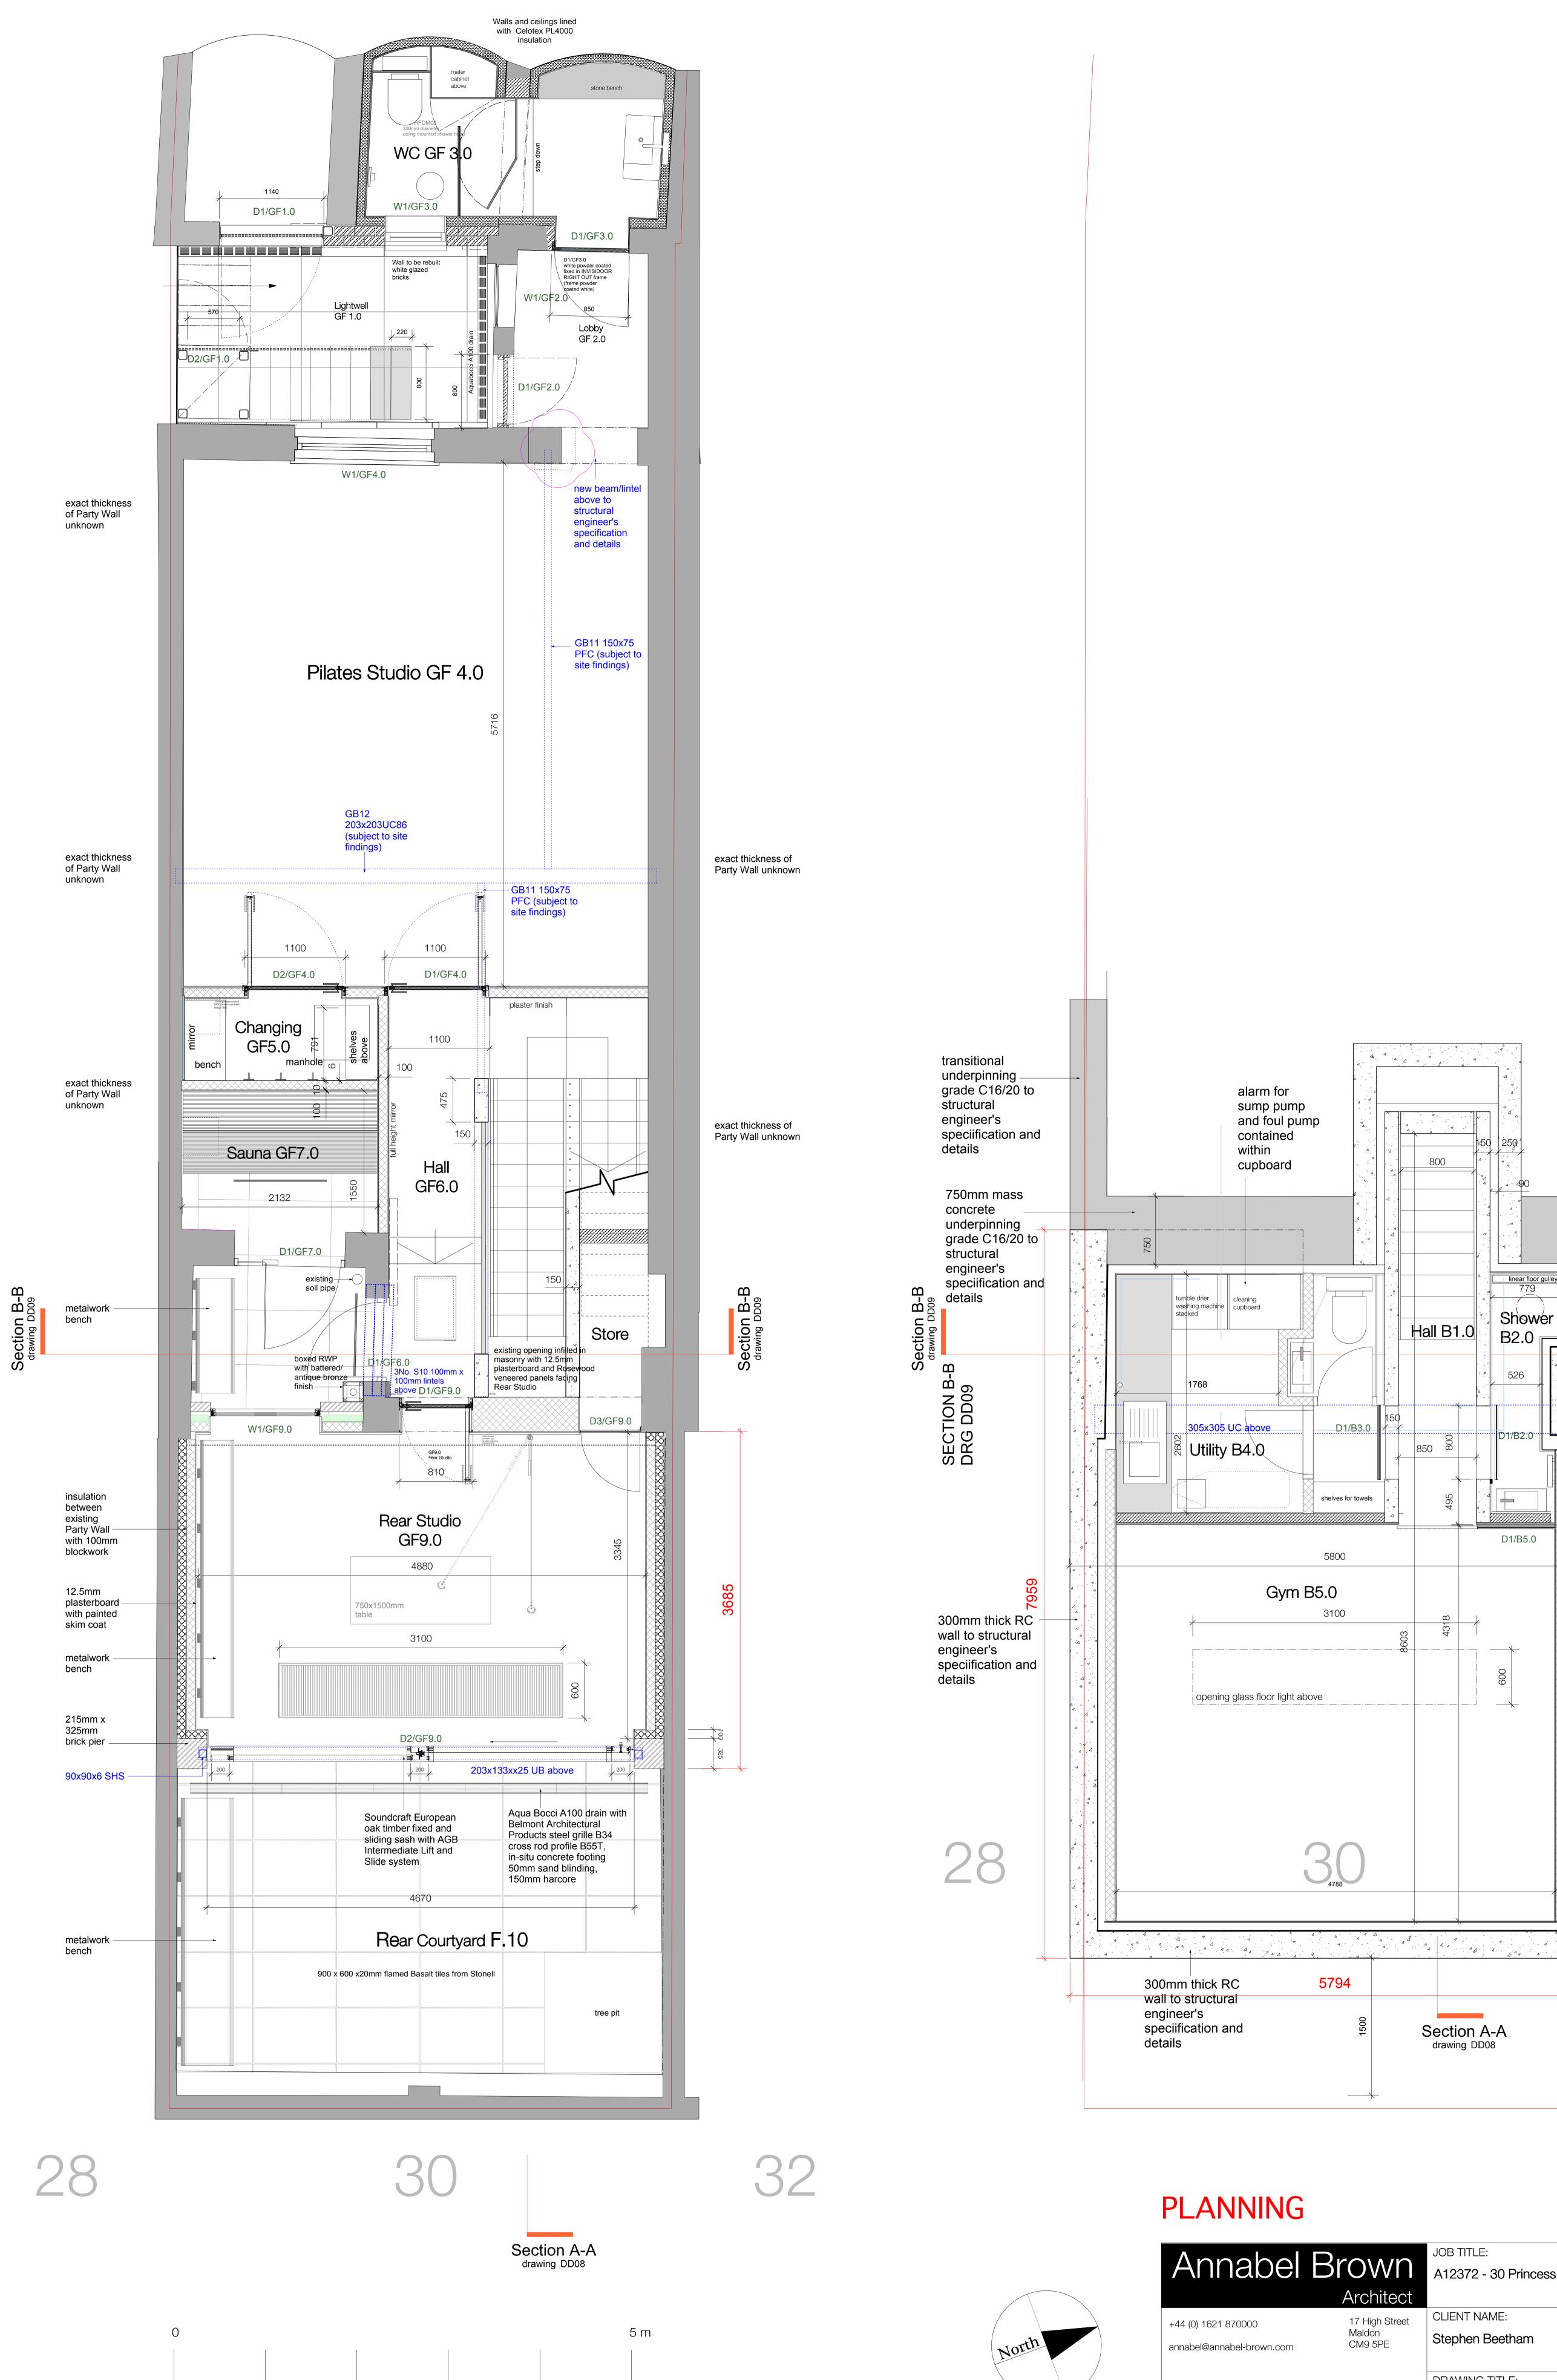

| Annabel Brown             |                          | JOB TITLE: A12372 - 30 Princess Road NW1 8JL |             |
|---------------------------|--------------------------|----------------------------------------------|-------------|
|                           | Architect                |                                              |             |
| . 44 (0) 1621 870000      | 17 High Street<br>Maldon | CLIENT NAME:                                 | DRAWING NO: |
| +44 (0) 1621 870000       |                          | Stephen Beetham                              | A12372/DD01 |
| annabel@annabel-brown.com | CM9 5PE                  |                                              | REVISION:   |
|                           |                          | DRAWING TITLE:                               | DATE:       |
|                           |                          | Proposed Basement<br>Floor and Lower         | June 2014   |
|                           |                          |                                              | SCALE:      |
|                           |                          | Ground Floor                                 | 1:25 @ A0   |

Section A-A
drawing DD08

- transitional

structural

n B-B

Section drawing

300mm thick RC

wall to structural

engineer's specii<mark>f</mark>ication and

details

800

linear floor gulley 779

Shower

B2.0

526

D1/B2:0

D1/B5.0

underpinning

grade C16/20 to

engineer's speciification and details