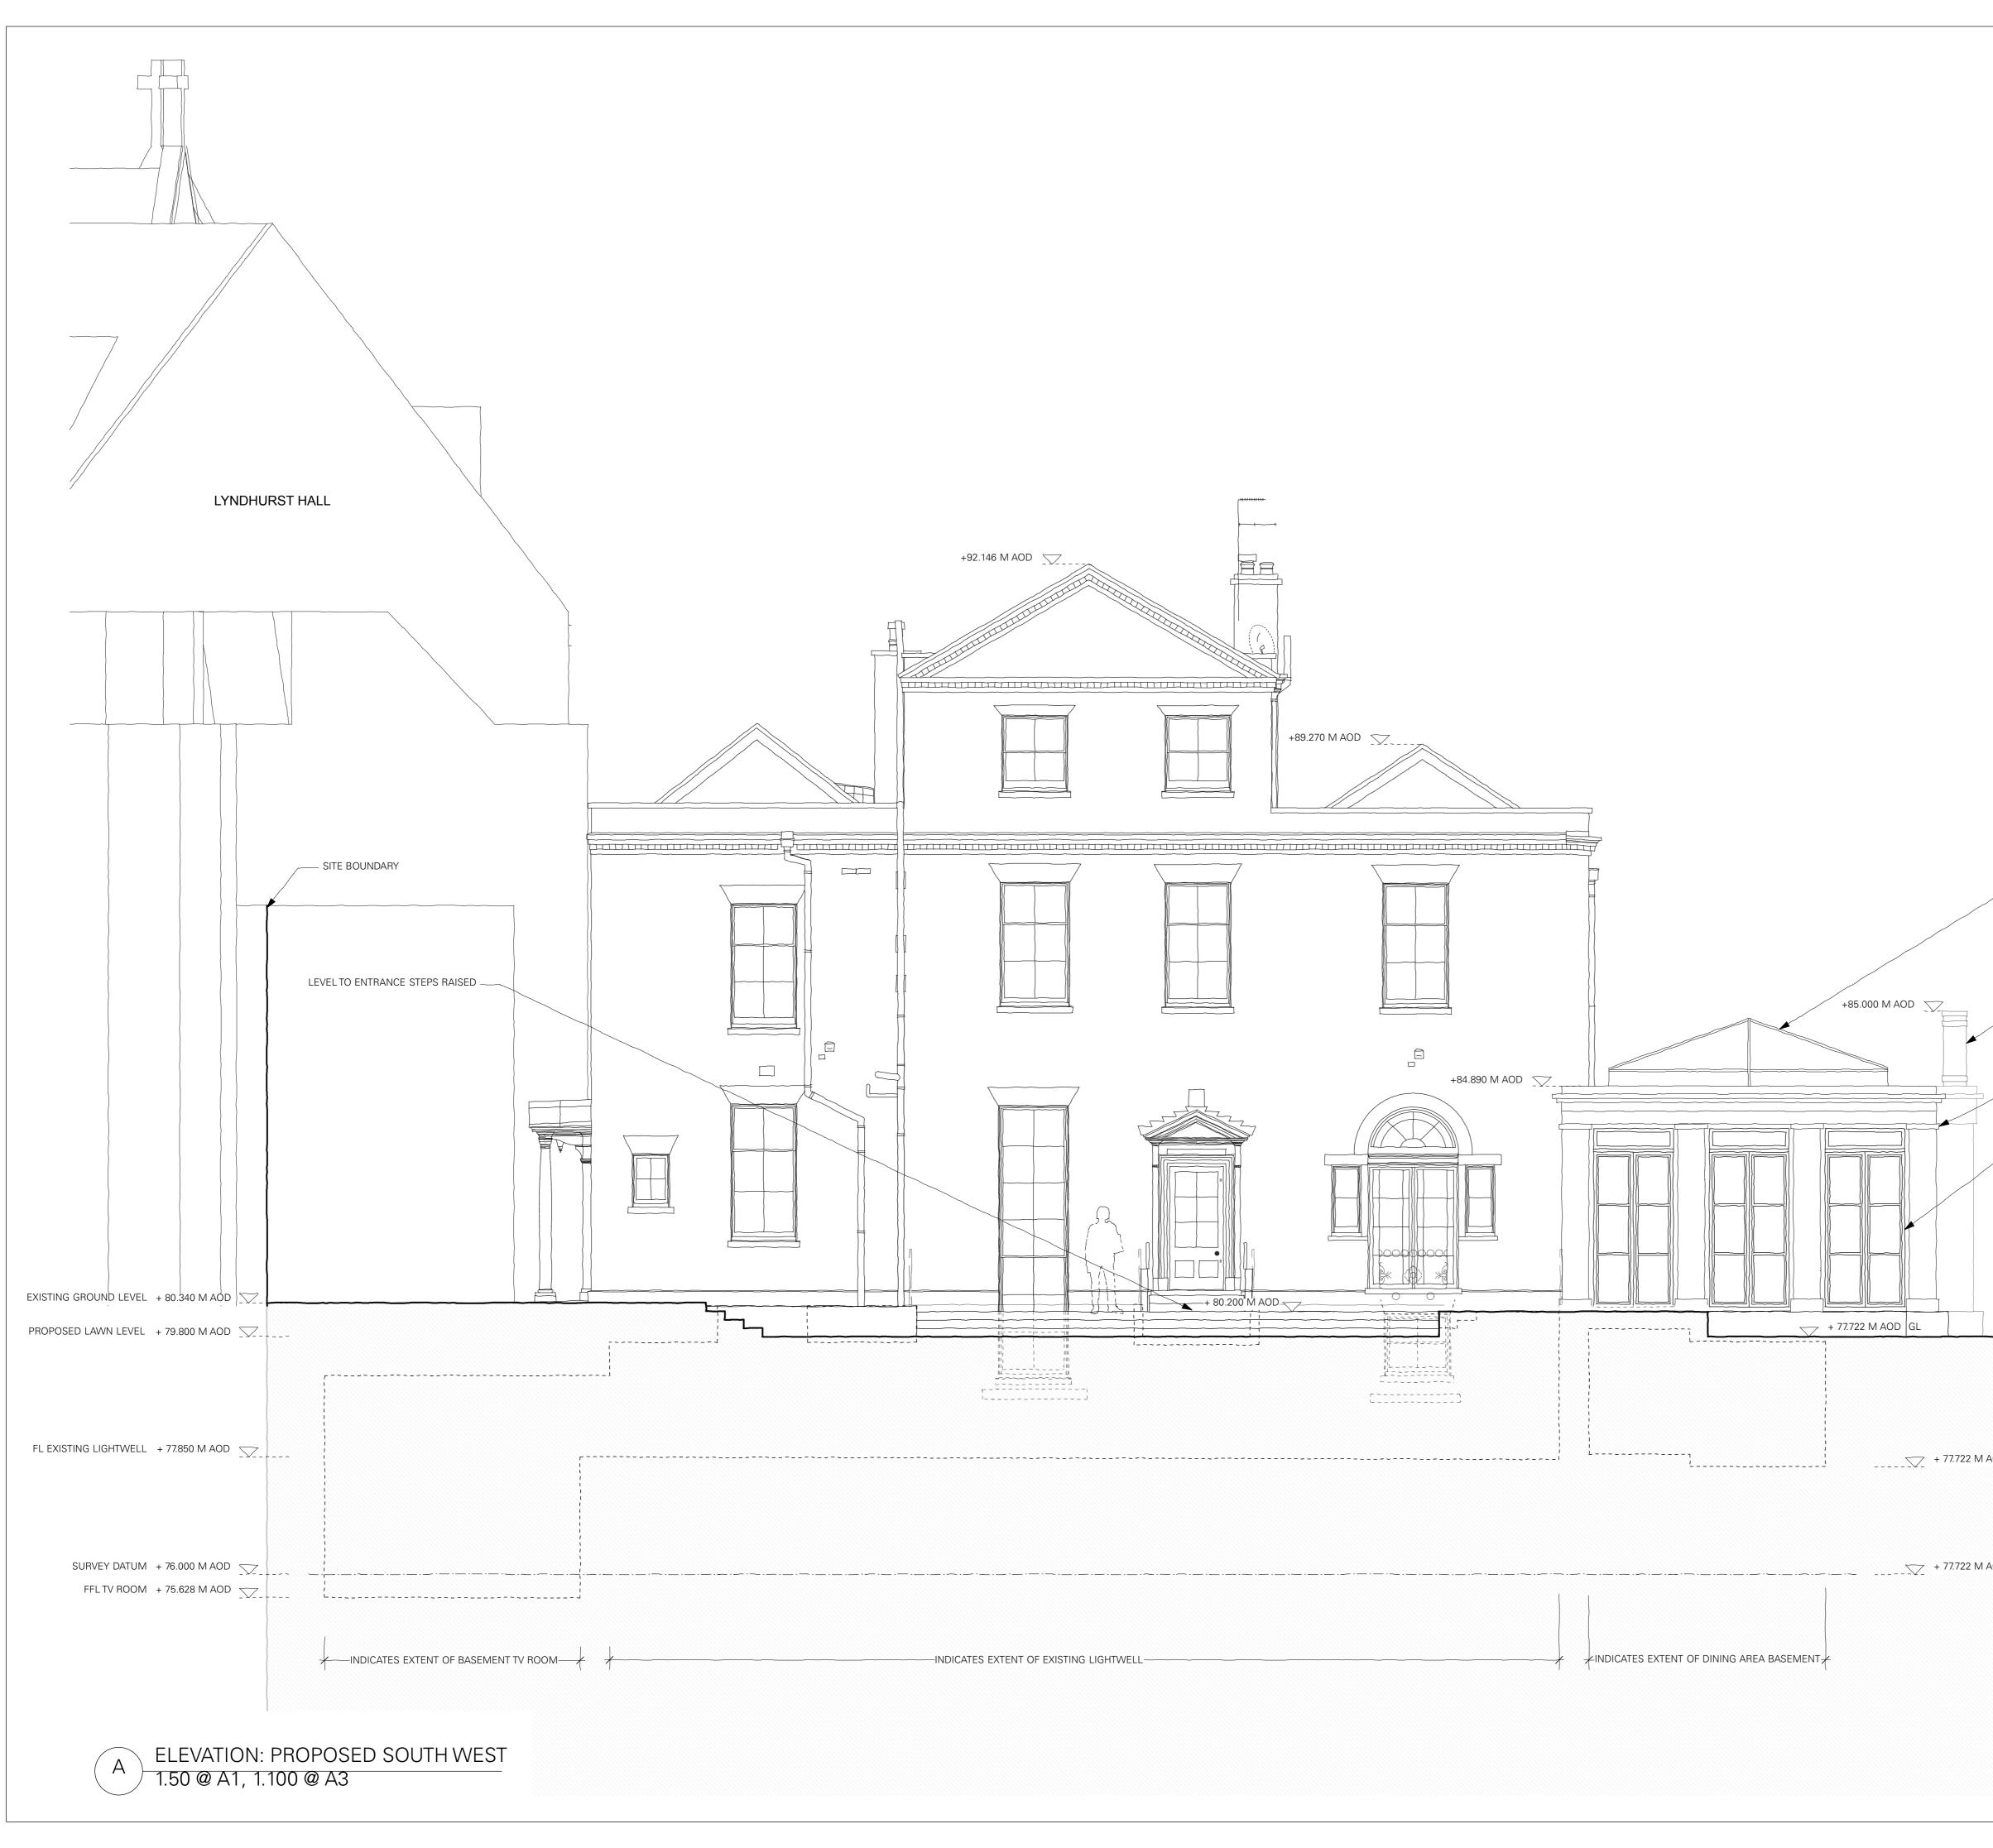

|                                                                                                                                                                   | DO NOT SCALE                                                                       | DO NOT SCALE WORKING DIMENSIONS FROM THIS<br>DRAWING |                                        |  |
|-------------------------------------------------------------------------------------------------------------------------------------------------------------------|------------------------------------------------------------------------------------|------------------------------------------------------|----------------------------------------|--|
|                                                                                                                                                                   |                                                                                    |                                                      |                                        |  |
|                                                                                                                                                                   |                                                                                    |                                                      |                                        |  |
| LEAD PITCHED AND FLAT ROOF<br>TO DINING AREA<br>TERRACOTTA CHIMNEY                                                                                                |                                                                                    |                                                      |                                        |  |
| <ul> <li>WALLS, COLUMNS, COPIING AND<br/>DETAILS IN PAINTED TIMBER.<br/>COLOUR TBC</li> <li>PROPOSED DOORS AND FRAMES<br/>IN PAINTED STEEL. COLOUR TBC</li> </ul> | REVISION. DESCRIPTION.<br>DWG ISSUE:                                               | PLANNING                                             | DATE (D.M.Y.).                         |  |
| SITE BOUNDARY FENCE                                                                                                                                               |                                                                                    |                                                      |                                        |  |
|                                                                                                                                                                   | 0 1m<br>GRAPHIC SCALE: 1.50 0                                                      | @ A, 1:100 @ A3                                      |                                        |  |
| FFL DINING AREA BASEMENT                                                                                                                                          | Thomas Croft Archi<br>9 Ivebury Court, 32<br>Telephone 020 896<br>www.thomascroft. | 25 Latimer Road, Lonc<br>62 0066, Facsimile 020      | don W10 6RA<br>0 8962 0088             |  |
| FFL DINING AREA BASEMENT                                                                                                                                          | email@thomascroft                                                                  | 1 ROSSLYN HIL<br>DNDON NW3 50<br>N: PROPOSED S       | JL<br>SOUTH WEST                       |  |
|                                                                                                                                                                   | SCALE:<br>AS SHOWN<br>JOB NUMBER:<br>250                                           | DRAWN BY:<br>AS<br>DWG NUMBER:<br>153                | DATE (D.M.Y):<br>MAR 2015<br>REVISION: |  |