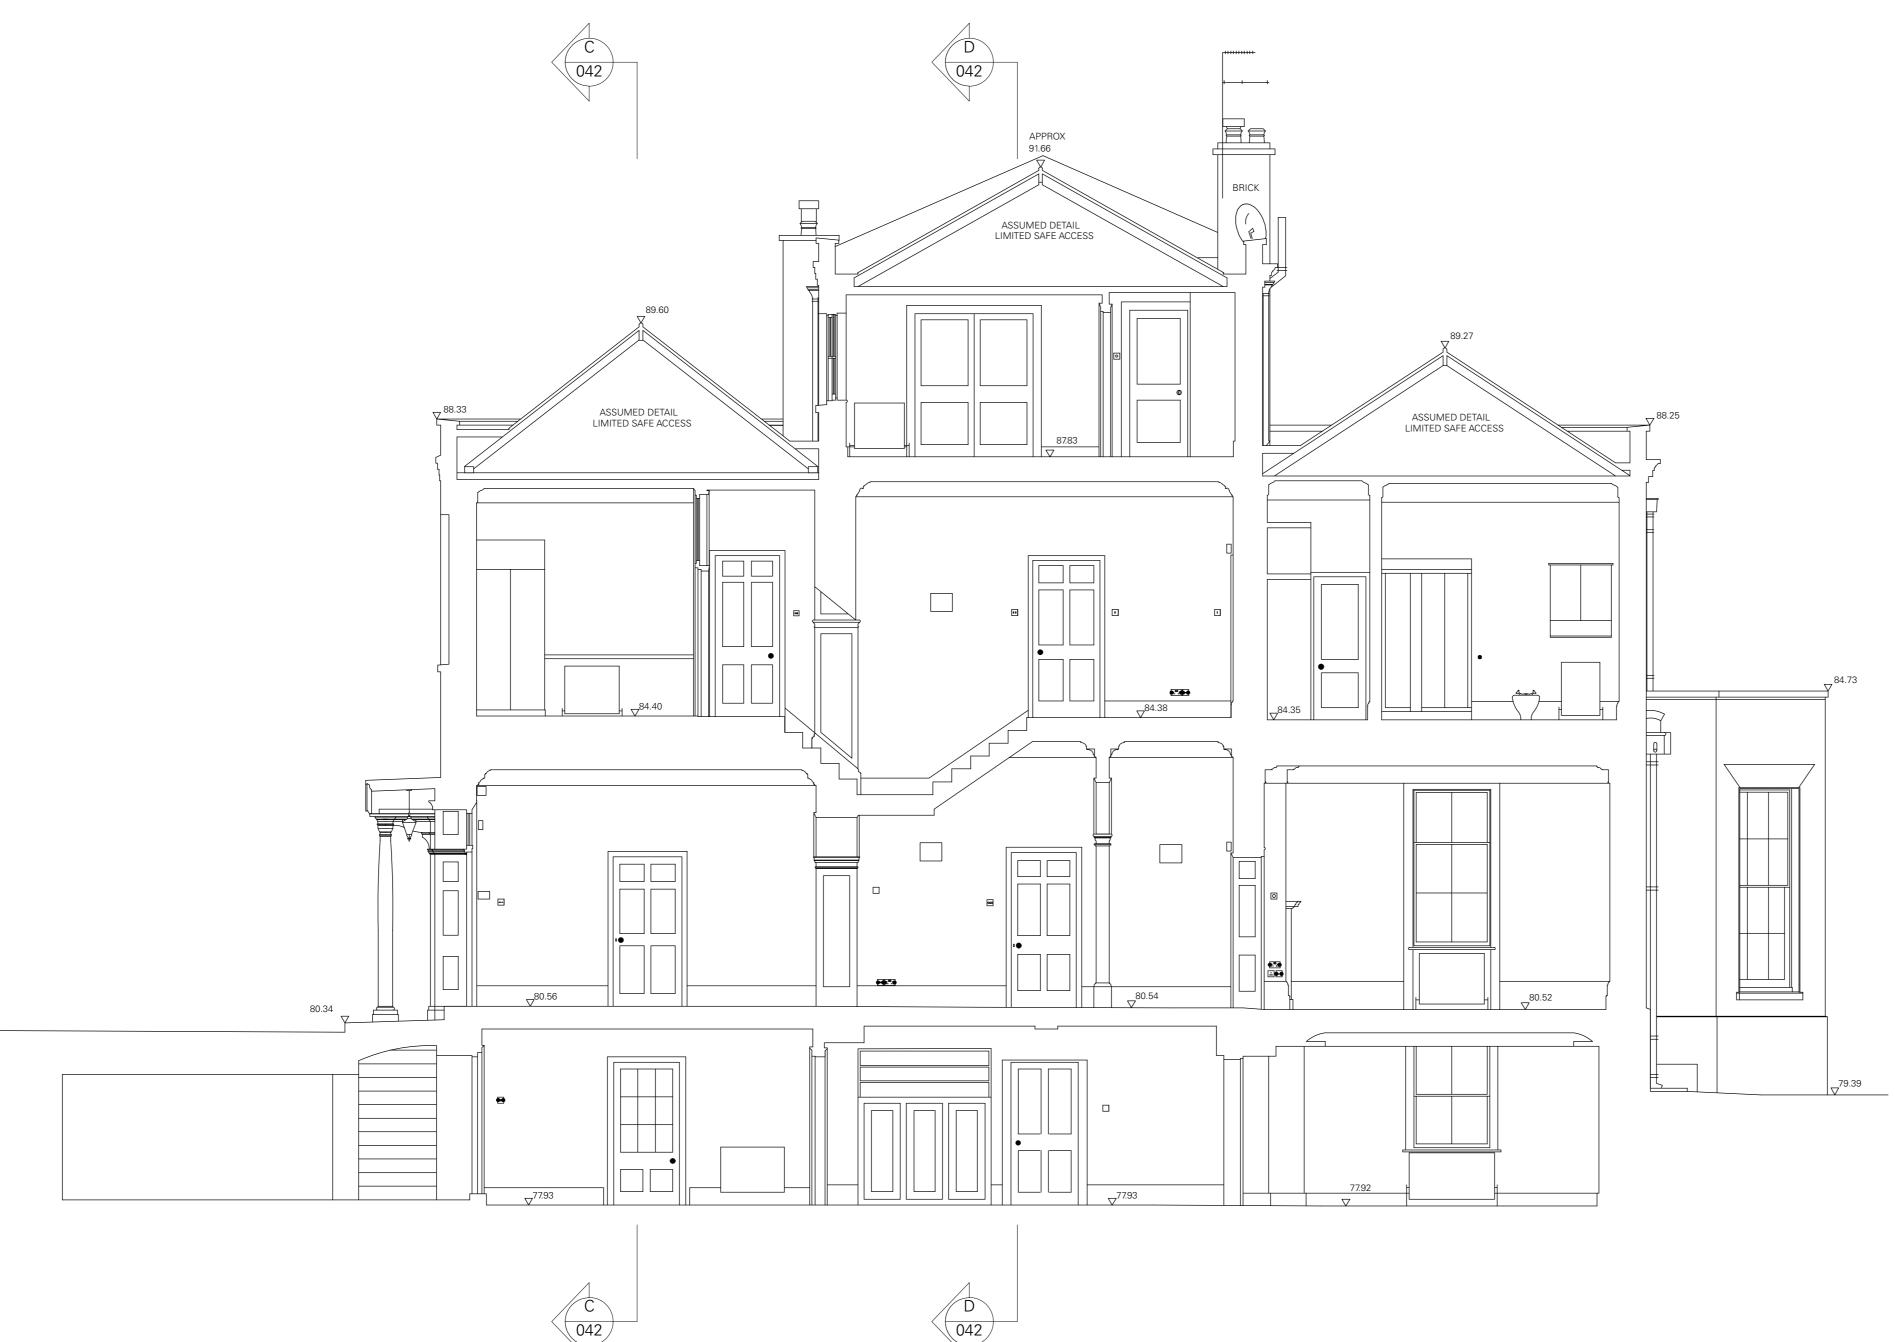

| JOB TITLE:<br>11 ROSSLYN HILL<br>LONDON NW3 5UL |                        |                           |  |  |
|-------------------------------------------------|------------------------|---------------------------|--|--|
| DRAWING TITLE: SECTION: EXISTING BB             |                        |                           |  |  |
| SCALE:<br>AS SHOWN                              | DRAWN BY:<br>ON CENTRE | DATE (D.M.Y):<br>MAR 2015 |  |  |
| JOB NUMBER: 250                                 | dwg number: 041        | REVISION:<br>*            |  |  |