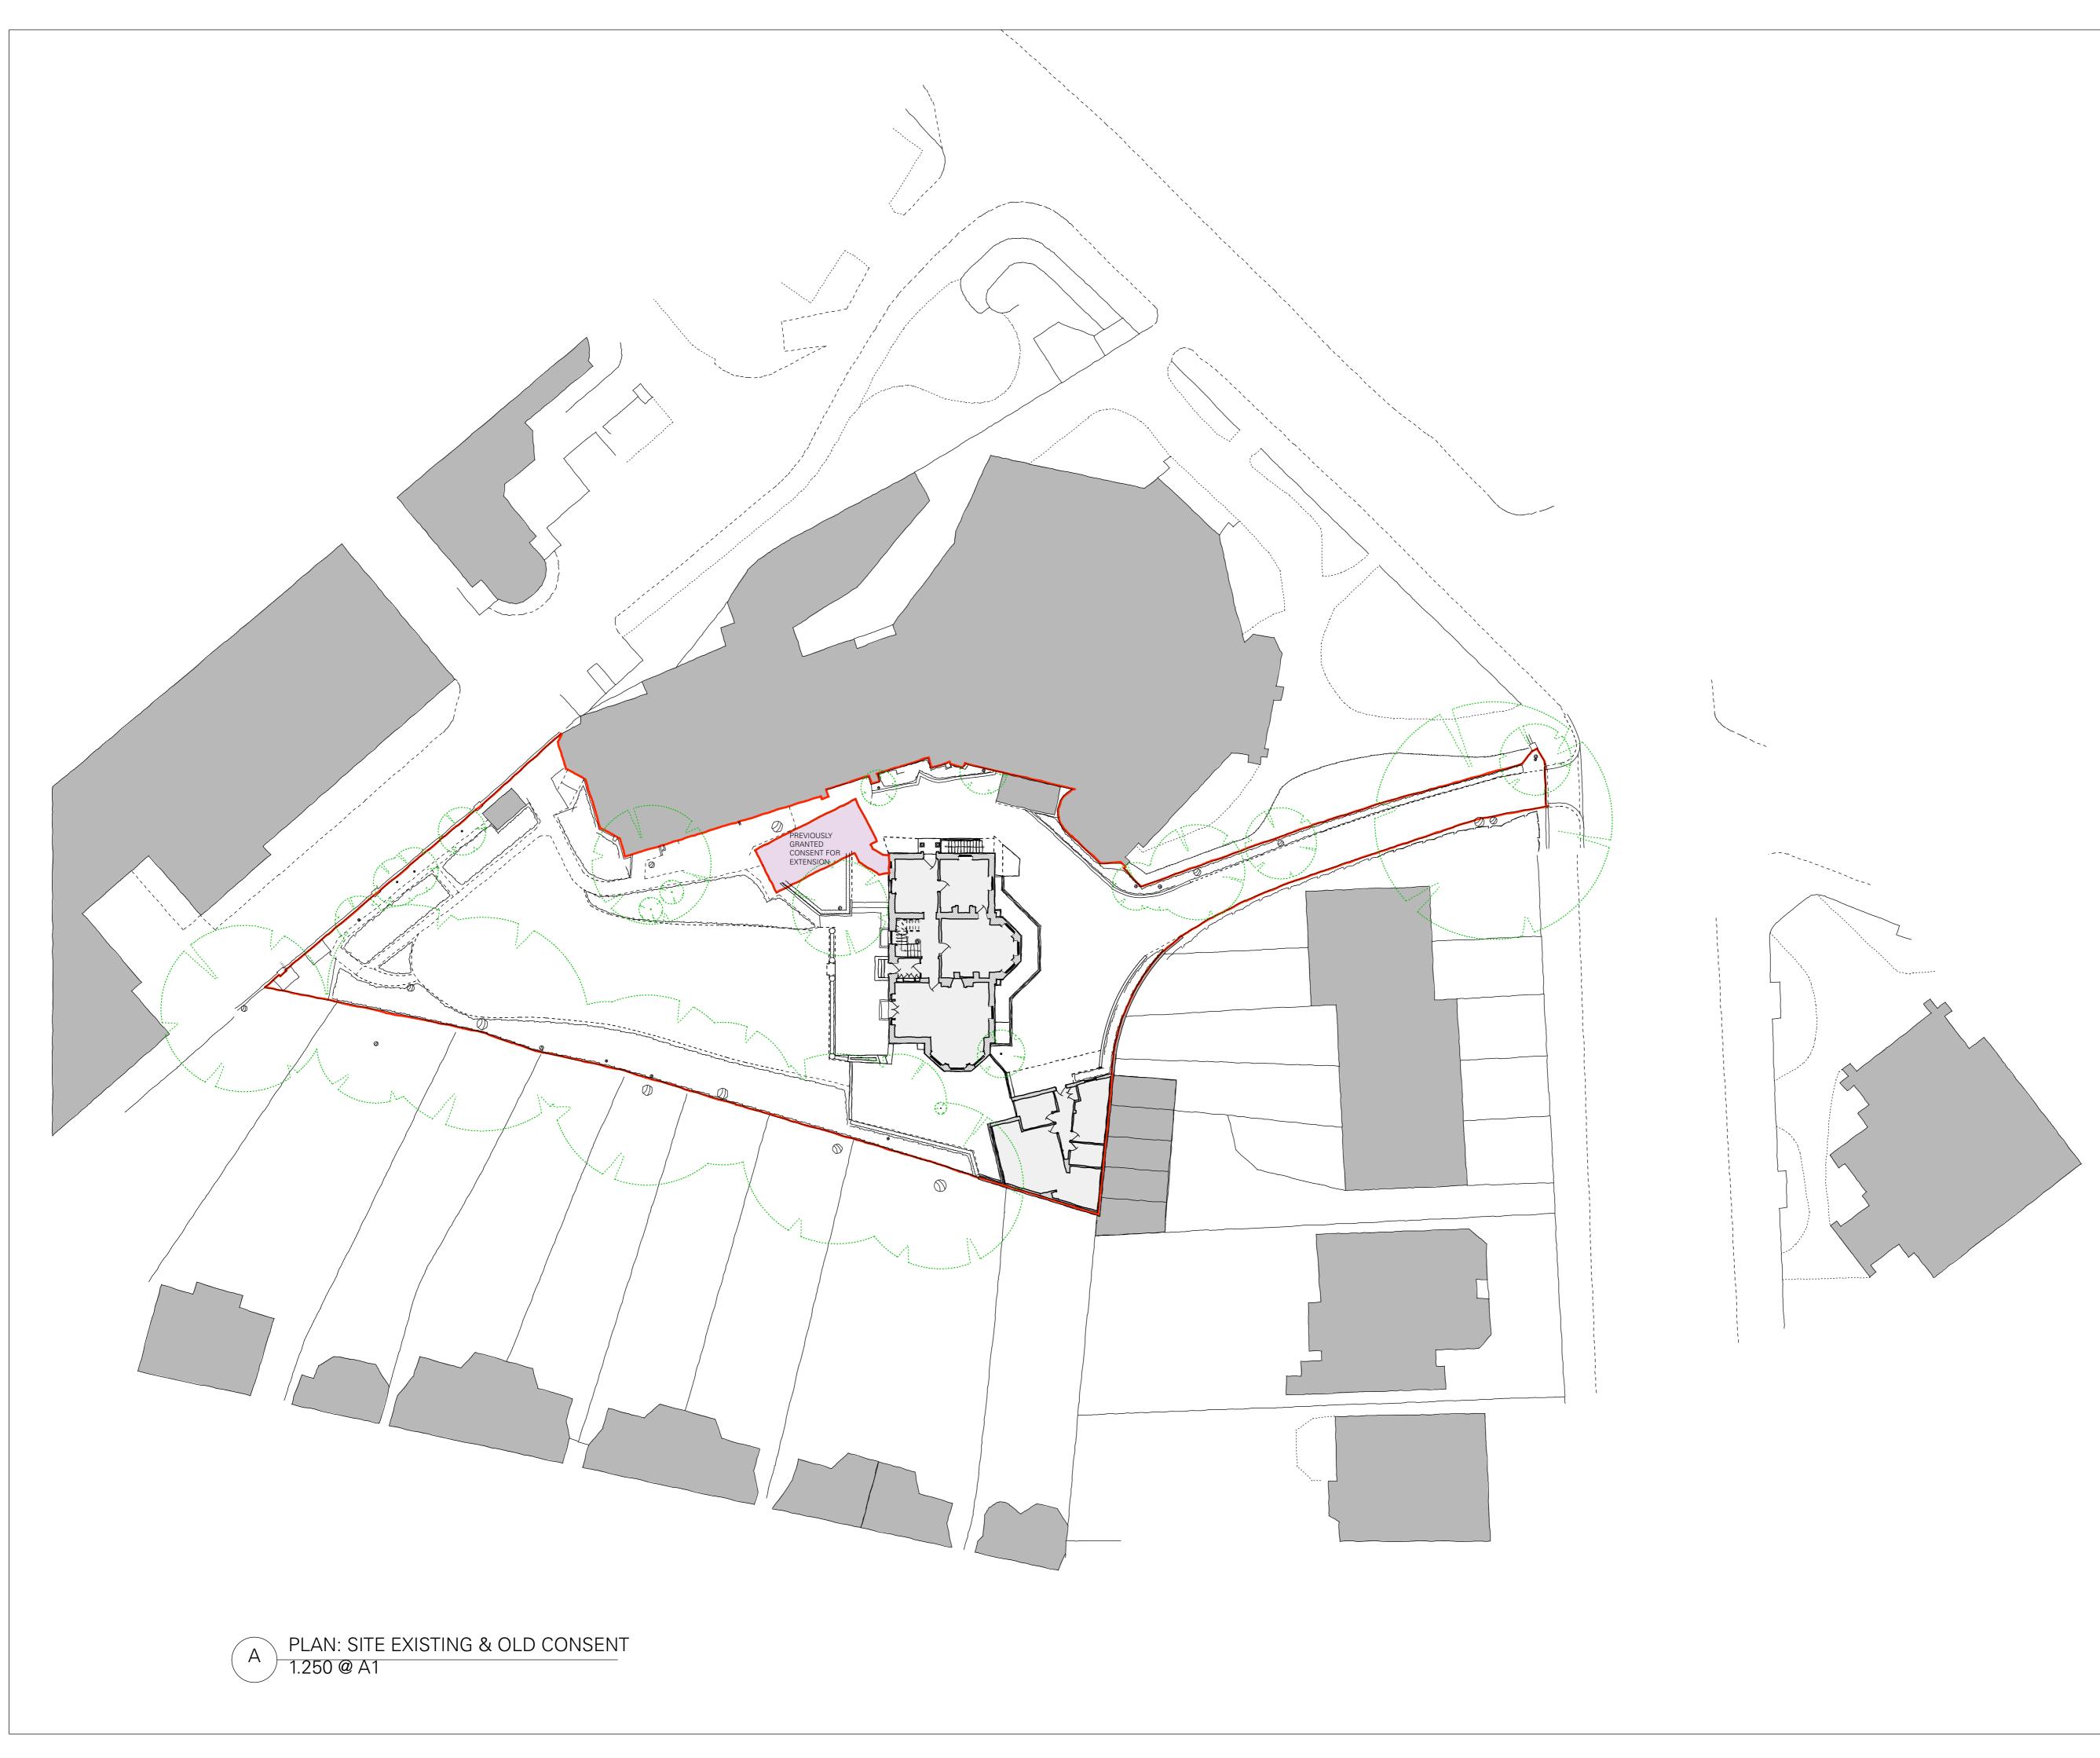

| 11 ROSSLYN HILL<br>LONDON NW3 5UL |                 |                           |  |  |  |  |
|-----------------------------------|-----------------|---------------------------|--|--|--|--|
| PLAN: SITE EXSITING & OLD CONSENT |                 |                           |  |  |  |  |
| SCALE:<br>AS SHOWN                | DRAWN BY:<br>TC | DATE (D.M.Y):<br>MAR 2015 |  |  |  |  |
| JOB NUMBER: 250                   | DWG NUMBER: 006 | REVISION:<br>*            |  |  |  |  |