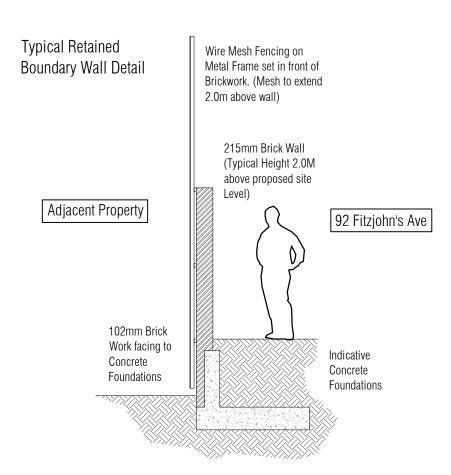

The Copyright in this document and design is confidential to and the property of Urban Curve Architecture Limits

| THE HOUSE DESIGNERS.                                                                                                | Ms | NECT<br>S R Lord & Mr J Weston             |          | ISSUE<br>PLANNING            |          |
|---------------------------------------------------------------------------------------------------------------------|----|--------------------------------------------|----------|------------------------------|----------|
| C/O URBAN CURVE ARCHITECTURE LTD 450 BROOK DRIVE, GREEN PARK READING, ROZE GUU T 01189610008 E INFO@URBANCURVECO.UK |    | ADDRESS FITZJOHN'S AVENUE, NW3 DESCRIPTION | DATE     | DRAWING TITLE<br>NW Boundary |          |
| PROJECT NO: P094                                                                                                    | ~  | ~                                          | 18/04/14 | DRAWING NO                   | REVISION |
| DATE: Feb 2015                                                                                                      |    |                                            |          | P094-113                     |          |
| SCALE: 1:200 @ A3 or 1:100 @ A1                                                                                     |    |                                            |          | F094-113                     | ~        |
| DRAWN BY: NAB                                                                                                       |    |                                            |          |                              |          |