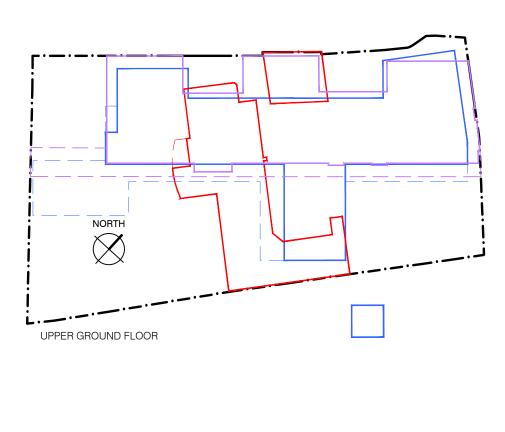

PROJECT NO: PO94

DATE

PROJECT NO: PO94

PO94-111

PROJECT NO: PO94

PO94-111

0 25.0 50.0

| THE HOUSE DESIGNERS                                                                                                |   | oxect<br>s R Lord & Mr J Weston                 |          | ISSUE<br>PLANNING              |          |
|--------------------------------------------------------------------------------------------------------------------|---|-------------------------------------------------|----------|--------------------------------|----------|
| C/O URBAN CURVE ARCHITECTURE LTD 450 BROOK DRIVE, GREEN PARK READING, RG2 GUU T 01189610008 EINFO@URBANCURVE.CO.UK |   | E ADDRESS  PETTZJOHN'S AVENUE, NW3  DESCRIPTION | DATE     | PRAMING TITLE FOOTPRINT COMPAI | RISON    |
| PROJECT NO: P094                                                                                                   | ~ | ~                                               | 18/04/14 | DRAWING NO                     | REVISION |
| DATE: NOV 2014                                                                                                     |   |                                                 |          | P094-112                       |          |
| SCALE: 1:400 @ A3 or 1:200 @ A1                                                                                    |   |                                                 |          | F 094-112                      | ~        |
| DRAWN BY: NAB                                                                                                      |   |                                                 |          |                                |          |