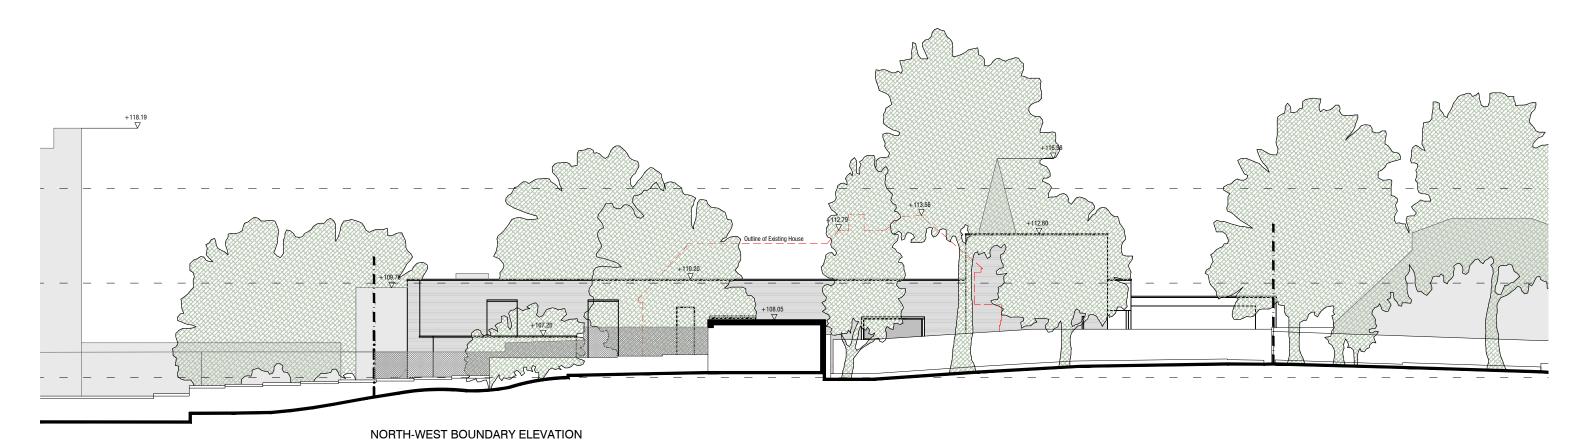

The Copyright in this document and design is confidential to and the property of Urban Curve Architecture Limits

| THE HOUSE DESIGNERS.                                                                                                | Ms | NECT<br>S R Lord & Mr J Weston             |          | ISSUE<br>PLANNING            |          |
|---------------------------------------------------------------------------------------------------------------------|----|--------------------------------------------|----------|------------------------------|----------|
| C/O URBAN CURVE ARCHITECTURE LTD 450 BROOK DRIVE, GREEN PARK READING, ROZE GUU T 01189610008 E INFO@URBANCURVECO.UK |    | ADDRESS FITZJOHN'S AVENUE, NW3 DESCRIPTION | DATE     | DRAWING TITLE<br>NW Boundary |          |
| PROJECT NO: P094                                                                                                    | ~  | ~                                          | 18/04/14 | DRAWING NO                   | REVISION |
| DATE: Feb 2015                                                                                                      |    |                                            |          | P094-113                     |          |
| SCALE: 1:200 @ A3 or 1:100 @ A1                                                                                     |    |                                            |          | F094-113                     | ~        |
| DRAWN BY: NAB                                                                                                       |    |                                            |          |                              |          |