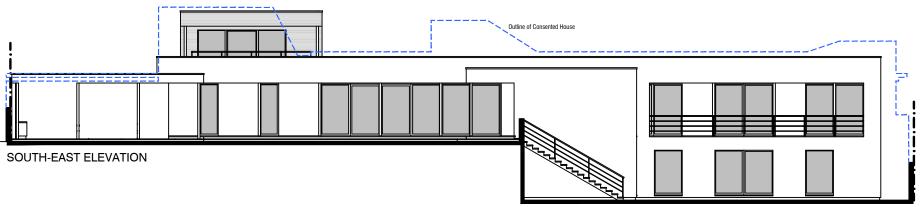

PROPOSED SE BOUNDARY (INTERNAL) - View towards Fitzjohn's Primary

| THE HOUSE DESIGNERS.                                            |     | ECT                    |                        | ISSUE         |          |
|-----------------------------------------------------------------|-----|------------------------|------------------------|---------------|----------|
|                                                                 |     | R Lord & Mr J Weston   |                        | PLANNING      |          |
|                                                                 |     |                        |                        |               |          |
| C/O URBAN CURVE ARCHITECTURE LTD<br>450 BROOK DRIVE, GREEN PARK |     | ADDRESS                |                        | DRAWING TITLE |          |
|                                                                 |     | FITZJOHN'S AVENUE, NW3 | SE Boundary (Internal) |               |          |
| READING, RG2 6UU<br>T 01189610008 E INFO@URBANCURVE.CO.UK       |     | ,                      |                        |               |          |
|                                                                 | REV | DESCRIPTION            | DATE                   |               |          |
| PROJECT NO: P094                                                | ~   | ~                      | 18/04/14               | DRAWING NO    | REVISION |
| DATE: Feb 2015                                                  |     |                        |                        | P094-115      |          |
| SCALE: 1:200 @ A3 or 1:100 @ A1                                 |     |                        |                        | F094-115      | ~        |
| DRAWN BY: NAB                                                   |     |                        |                        |               |          |

PROPOSED SE BOUNDARY (EXTERNAL) - View from Fitzjohn's Primary DATUM 102.00 AOD

| THE HOUSE DESIGNERS.                                                                                                                                                      | PROJECT Ms R Lord & Mr J Weston |                        |          | PLANNING   |                                         |  |
|---------------------------------------------------------------------------------------------------------------------------------------------------------------------------|---------------------------------|------------------------|----------|------------|-----------------------------------------|--|
| C/O URBAN CURVE ARCHITECTURE LTD  450 BROOK DRIVE, GREEN PARK 450 BROOK DRIVE, GREEN PARK 92 FITZJOHN'S AVENUE, NW3 T 01189610088 E INFO@URBANCURVECOUK  REV. DESCRIPTION |                                 | FITZJOHN'S AVENUE, NW3 | DATE     |            | DRAWING TITLE<br>SE Boundary (External) |  |
| PROJECT NO: P094                                                                                                                                                          | ~                               | ~                      | 18/04/14 | DRAWING NO | REVISION                                |  |
| DATE: Feb 2015                                                                                                                                                            |                                 |                        |          | P094-116   |                                         |  |
| SCALE: 1:200 @ A3 or 1:100 @ A1                                                                                                                                           |                                 |                        |          | F094-110   | ~                                       |  |
| DRAWN BY: NAB                                                                                                                                                             |                                 |                        |          |            |                                         |  |