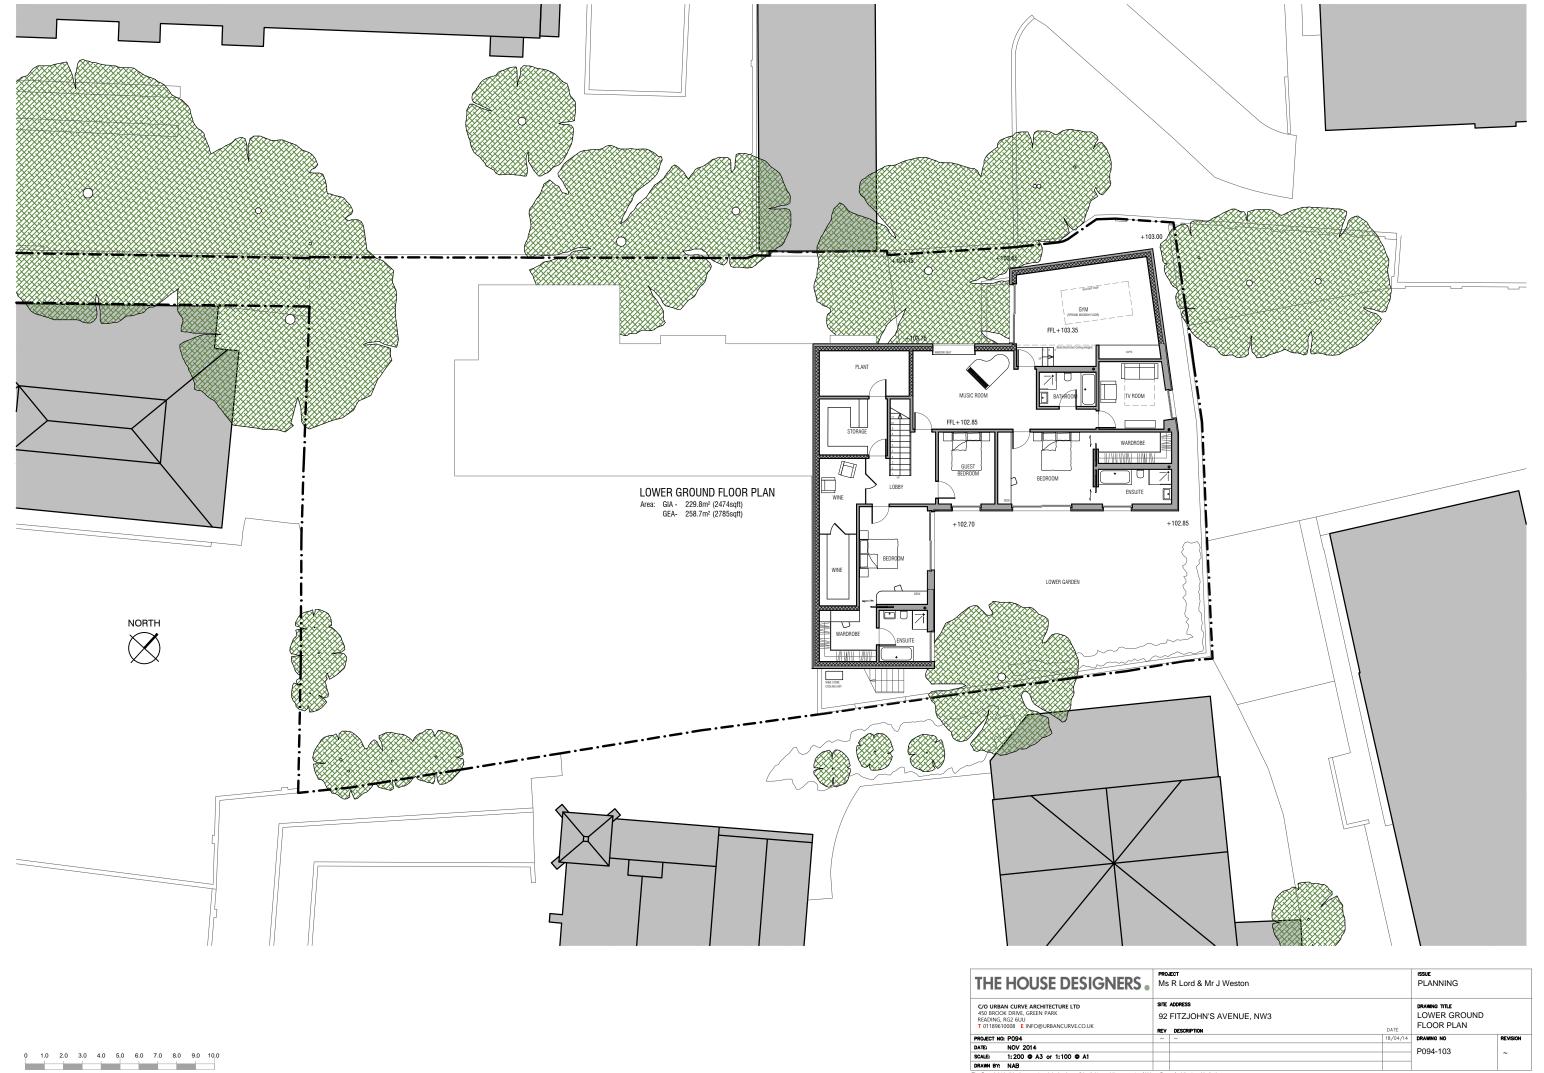

0 1.0 2.0 3.0 4.0 5.0 6.0 7.0 8.0 9.0 10.0

THE HOUSE DESIGNERS 

PROJECT MS R Lord & Mr J Weston

SITE ADDRESS

92 FITZJOHN'S AVENUE, NW3

PROJECT NO: PO94

DATE

DESCRIPTION