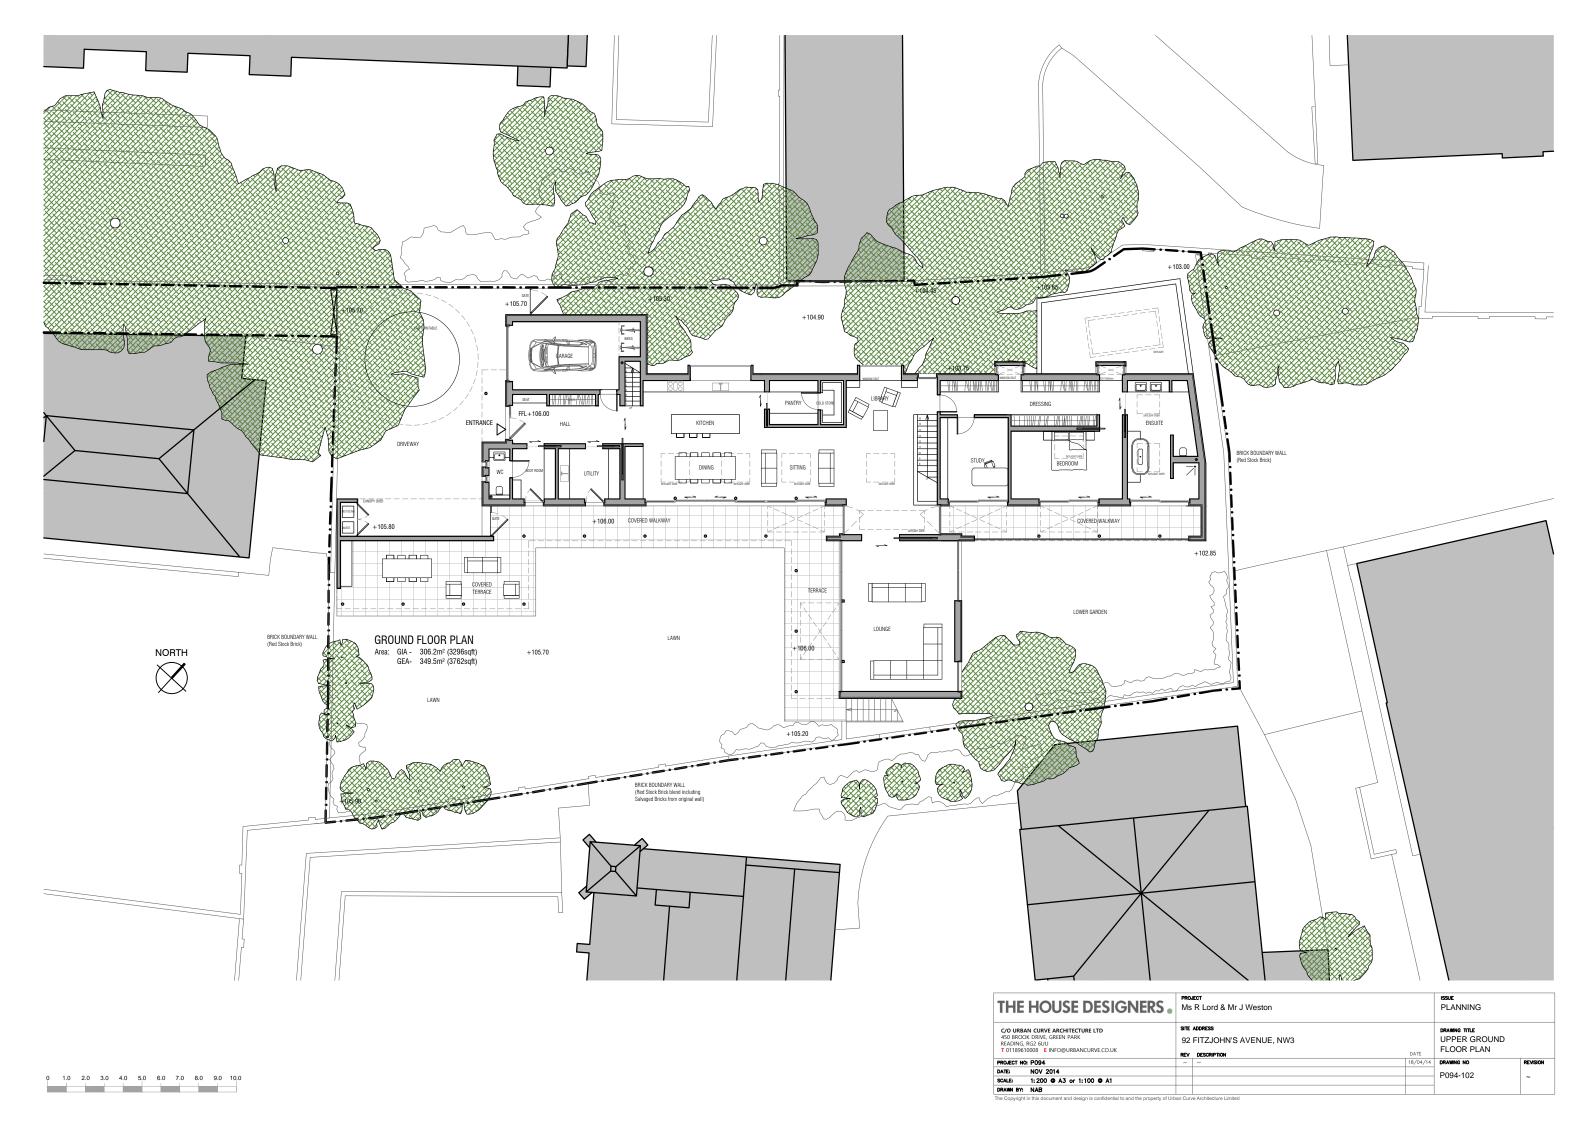

0 1.0 2.0 3.0 4.0 5.0 6.0 7.0 8.0 9.0 10.0

THE HOUSE DESIGNERS 

PROJECT MS R Lord & Mr J Weston

SITE ADDRESS

92 FITZJOHN'S AVENUE, NW3

PROJECT NO: PO94

DATE

DESCRIPTION