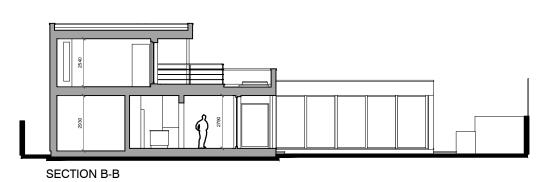

| THE HOUSE DESIGNERS.                                                                                                |   | NECT<br>S R Lord & Mr J Weston             |          | ISSUE<br>PLANNING              |          |
|---------------------------------------------------------------------------------------------------------------------|---|--------------------------------------------|----------|--------------------------------|----------|
| C/O URBAN CURVE ARCHITECTURE LTD 450 BROOK DRIVE, GREEN PARK READING, RGZ GUU T 01189610008 E INFO@URBANCURVE.CO.UK |   | ADDRESS FITZJOHN'S AVENUE, NW3 DESCRIPTION | DATE     | Proposed Sections A-A<br>& D-D | A, B-B   |
| PROJECT NO: P094                                                                                                    | ~ | ~                                          | 18/04/14 | DRAWING NO                     | REVISION |
| DATE: NOV 2014                                                                                                      |   |                                            |          | P094-109                       |          |
| SCALE: 1:200 @ A3 or 1:100 @ A1                                                                                     |   |                                            |          | F094-109                       | ~        |
| DRAWN BY: NAB                                                                                                       |   |                                            |          |                                |          |