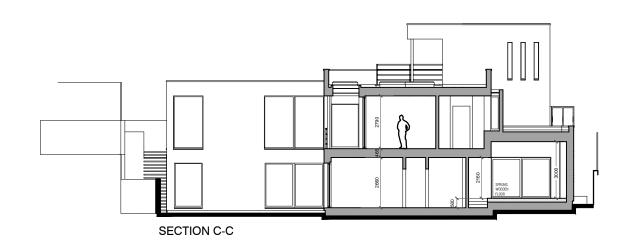

| THE                      | HOUSE DESIGNERS.                                                           | PRO.<br>Ms | ECT<br>R Lord & Mr J Weston                |          | ISSUE<br>PLANNING     |          |
|--------------------------|----------------------------------------------------------------------------|------------|--------------------------------------------|----------|-----------------------|----------|
| 450 BROOK<br>READING, RG | CURVE ARCHITECTURE LTD DRIVE, GREEN PARK 32 6UU 008 EINFO@URBANCURVE.CO.UK |            | ADDRESS FITZJOHN'S AVENUE, NW3 DESCRIPTION | DATE     | Proposed Sections C-0 | C & E-E  |
| PROJECT NO: I            | P094                                                                       | ~          | ~                                          | 18/04/14 | DRAWING NO            | REVISION |
| DATE:                    | NOV 2014                                                                   |            |                                            |          | P094-110              |          |
| SCALE: 1                 | 1:200   A3 or 1:100   A1                                                   |            |                                            |          | F094-110              | ~        |
| DRAWN BY:                | NAB                                                                        |            |                                            |          |                       |          |