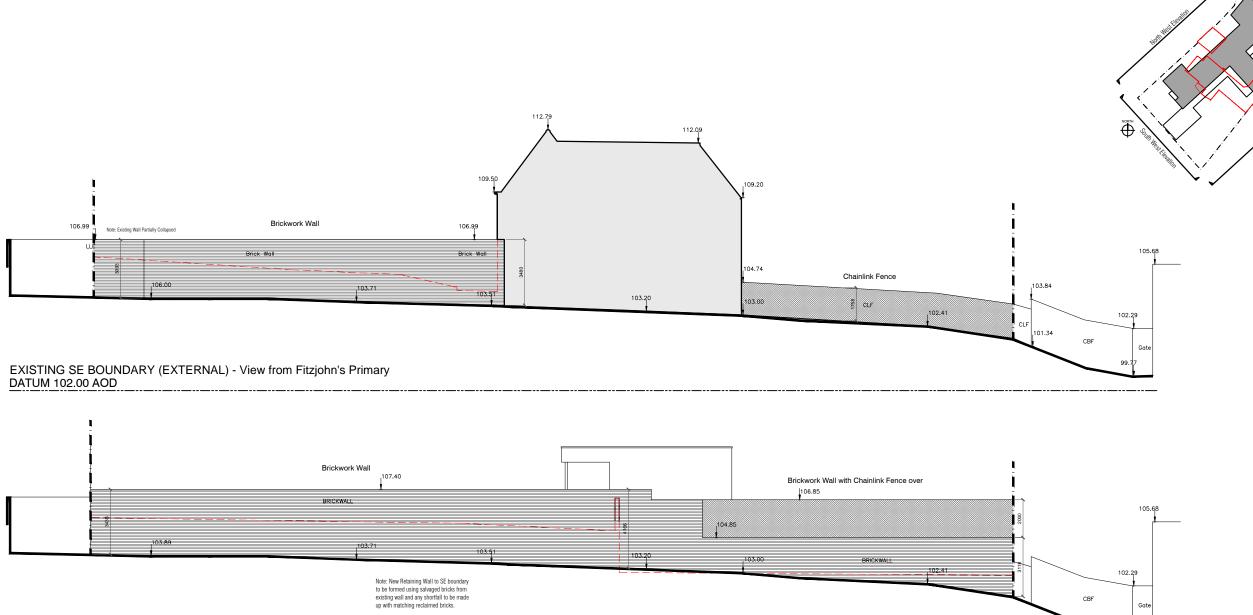

PROPOSED SE BOUNDARY (EXTERNAL) - View from Fitzjohn's Primary DATUM 102.00 AOD

| THE HOUSE DESIGNERS.                                                                                                                                                      | PROJECT Ms R Lord & Mr J Weston |                        |          | PLANNING   |                                         |  |
|---------------------------------------------------------------------------------------------------------------------------------------------------------------------------|---------------------------------|------------------------|----------|------------|-----------------------------------------|--|
| C/O URBAN CURVE ARCHITECTURE LTD  450 BROOK DRIVE, GREEN PARK 450 BROOK DRIVE, GREEN PARK 92 FITZJOHN'S AVENUE, NW3 T 01189610088 E INFO@URBANCURVECOUK  REV. DESCRIPTION |                                 | FITZJOHN'S AVENUE, NW3 | DATE     |            | DRAWING TITLE<br>SE Boundary (External) |  |
| PROJECT NO: P094                                                                                                                                                          | ~                               | ~                      | 18/04/14 | DRAWING NO | REVISION                                |  |
| DATE: Feb 2015                                                                                                                                                            |                                 |                        |          | P094-116   |                                         |  |
| SCALE: 1:200 @ A3 or 1:100 @ A1                                                                                                                                           |                                 |                        |          | F094-110   | ~                                       |  |
| DRAWN BY: NAB                                                                                                                                                             |                                 |                        |          |            |                                         |  |