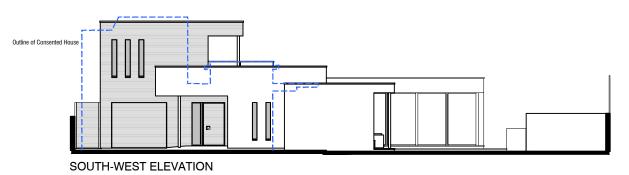

| THE HOUSE DESIGNERS.                                                                                                | PROJECT Ms R Lord & Mr J Weston                        |                                | PLANNING   |          |
|---------------------------------------------------------------------------------------------------------------------|--------------------------------------------------------|--------------------------------|------------|----------|
| C/O URBAN CURVE ARCHITECTURE LTD 450 BROOK DRIVE, GREEN PARK READING, RGZ EUU T 01189610008 E INFO@URBANCURVE.CO.UK | SITE ADDRESS 92 FITZJOHN'S AVENUE, NW3 REV DESCRIPTION | Proposed South West Elevations |            |          |
| PROJECT NO: P094                                                                                                    | ~ ~                                                    | 18/04/14                       | DRAWING NO | REVISION |
| DATE: NOV 2014                                                                                                      |                                                        |                                | P094-108   |          |
| SCALE: 1:200 @ A3 or 1:100 @ A1                                                                                     |                                                        |                                | 1 1034-100 | ~        |
| DRAWN BY: NAB                                                                                                       |                                                        |                                |            |          |