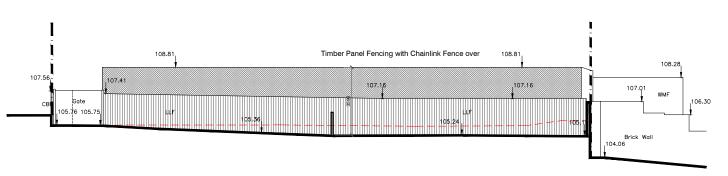

EXISTING NE BOUNDARY (INTERNAL) - View towards North Bridge House DATUM 102.00 AOD

NOTE: EXISTING AND PROPOSED BOUNDARY LOCATIONS VARY ON THIS ELEVATION

PROPOSED NE BOUNDARY (EXTERNAL) - View from North Bridge House School DATUM 100.00 AOD

PROPOSED NE BOUNDARY (INTERNAL) - View towards North Bridge House School DATUM 100.00 AOD

| THE HOUSE DESIGNERS.                                                                                                | PROJECT Ms R Lord & Mr J Weston | PLANNING                   |
|---------------------------------------------------------------------------------------------------------------------|---------------------------------|----------------------------|
| C/O URBAN CURVE ARCHITECTURE LTD 450 BROOK DRIVE, GREEN PARK READING, RG2 6UU T 01199610008 E INFO@URBANCURVE.CO.UK | 92 FITZJOHN'S AVENUE, NW3       | DRAWING TITLE NE Boundary  |
| PROJECT NO: P094                                                                                                    |                                 | /04/14 DRAWING NO REVISION |
| DATE: Feb 2015                                                                                                      |                                 | P094-114 ~                 |
| SCALE: 1:200 & 1:50 @ A3 or 1:100 & 1:25 @ A1                                                                       |                                 | F 054-114 ~                |
| DRAWN BY: NAB                                                                                                       |                                 |                            |