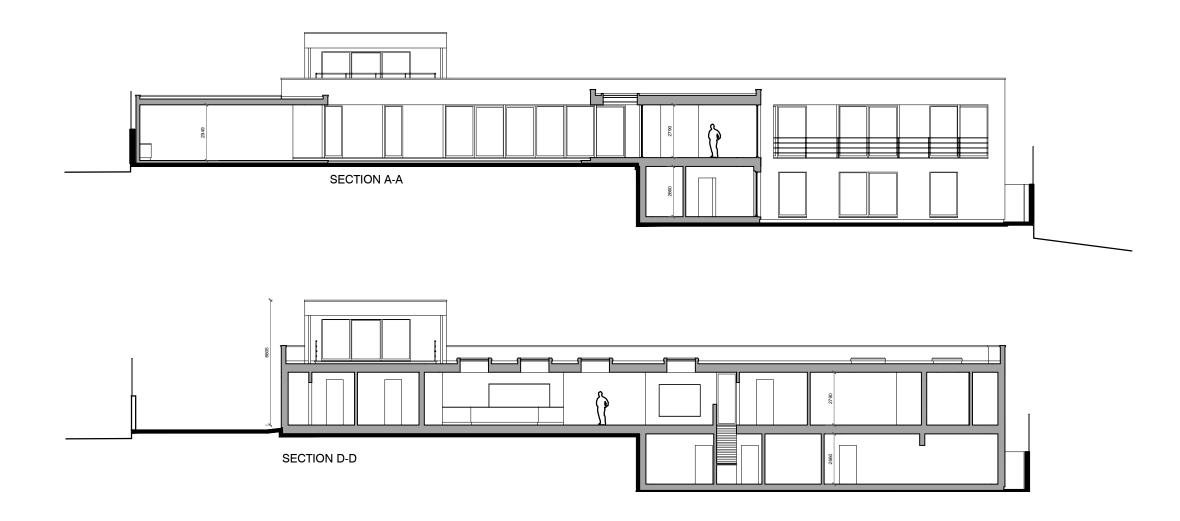

| THE HOUSE DESIGNERS.                                                                                                |   | NECT<br>S R Lord & Mr J Weston             |          | ISSUE<br>PLANNING              |          |
|---------------------------------------------------------------------------------------------------------------------|---|--------------------------------------------|----------|--------------------------------|----------|
| C/O URBAN CURVE ARCHITECTURE LTD 450 BROOK DRIVE, GREEN PARK READING, RGZ GUU T 01189610008 E INFO@URBANCURVE.CO.UK |   | ADDRESS FITZJOHN'S AVENUE, NW3 DESCRIPTION | DATE     | Proposed Sections A-A<br>& D-D | A, B-B   |
| PROJECT NO: P094                                                                                                    | ~ | ~                                          | 18/04/14 | DRAWING NO                     | REVISION |
| DATE: NOV 2014                                                                                                      |   |                                            |          | P094-109                       |          |
| SCALE: 1:200 @ A3 or 1:100 @ A1                                                                                     |   |                                            |          | F094-109                       | ~        |
| DRAWN BY: NAB                                                                                                       |   |                                            |          |                                |          |