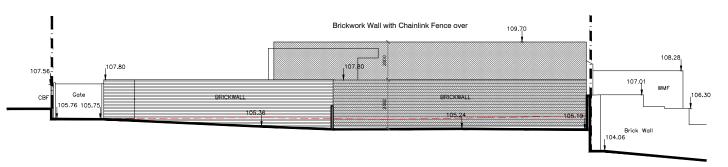

EXISTING SW BOUNDARY (INTERNAL)- View towards St Anthony's School DATUM 100.00 AOD