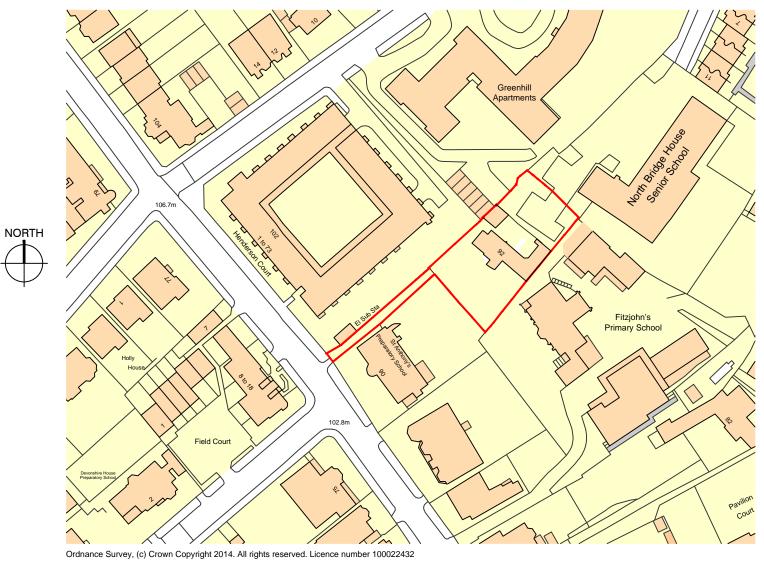

LOCATION PLAN (Scale 1:1250)

| THE                                                                                                                | HOUSE DESIGNERS. | Ms<br>Ms                                                       | R Lord & Mr J Weston |                             | ISSUE<br>PLANNING |          |
|--------------------------------------------------------------------------------------------------------------------|------------------|----------------------------------------------------------------|----------------------|-----------------------------|-------------------|----------|
| C/O URBAN CURVE ARCHITECTURE LTD 450 BROOK DRIVE, GREEN PARK READING, RG2 6UU T 01199610008 EINFO@URBANCURVE.CO.UK |                  | STE ADDRESS  92 FITZJOHN'S AVENUE, NW3  REV. DESCRIPTION  DATE |                      | DRAWING TITLE LOCATION PLAN |                   |          |
| PROJECT NO                                                                                                         | P094             | ~                                                              | ~                    | 18/04/14                    | DRAWING NO        | REVISION |
| DATE:                                                                                                              | NOV 2014         |                                                                |                      |                             | P094-100          |          |
| SCALE:                                                                                                             | 1:1250 @ A3      |                                                                |                      |                             | F 094-100         | ~        |
| DRAWN BY:                                                                                                          | NAB              |                                                                |                      |                             |                   |          |