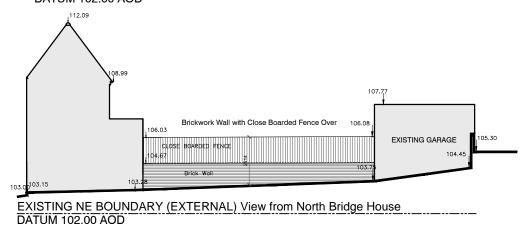

EXISTING NE BOUNDARY (INTERNAL) - View towards North Bridge House DATUM 102.00 AOD

NOTE: EXISTING AND PROPOSED BOUNDARY LOCATIONS VARY ON THIS ELEVATION

PROPOSED NE BOUNDARY (EXTERNAL) - View from North Bridge House School DATUM 100.00 AOD