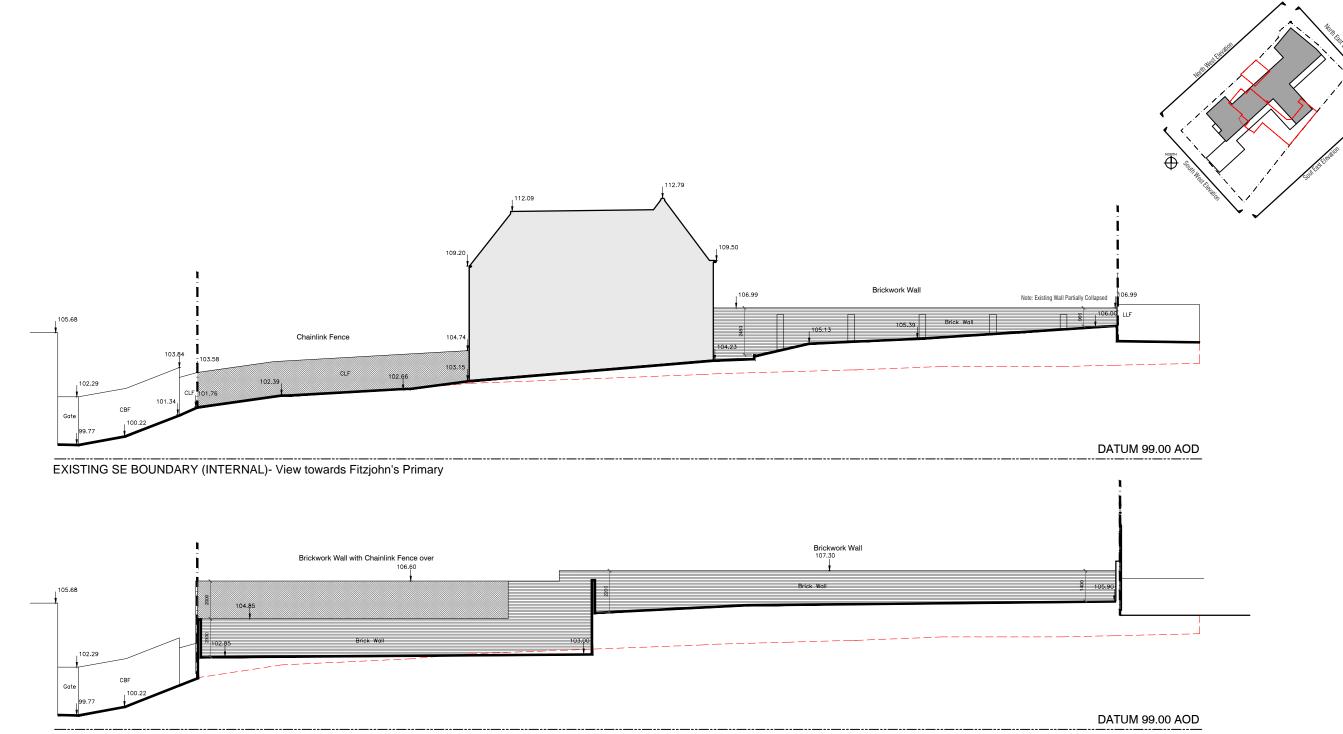

PROPOSED SE BOUNDARY (INTERNAL) - View towards Fitzjohn's Primary

| THE HOUSE DESIGNERS.                                            |     | ECT                    |                        | ISSUE         |          |
|-----------------------------------------------------------------|-----|------------------------|------------------------|---------------|----------|
|                                                                 |     | R Lord & Mr J Weston   |                        | PLANNING      |          |
|                                                                 |     |                        |                        |               |          |
| C/O URBAN CURVE ARCHITECTURE LTD<br>450 BROOK DRIVE, GREEN PARK |     | ADDRESS                |                        | DRAWING TITLE |          |
|                                                                 |     | FITZJOHN'S AVENUE, NW3 | SE Boundary (Internal) |               |          |
| READING, RG2 6UU<br>T 01189610008 E INFO@URBANCURVE.CO.UK       |     | ,                      |                        |               |          |
|                                                                 | REV | DESCRIPTION            | DATE                   |               |          |
| PROJECT NO: P094                                                | ~   | ~                      | 18/04/14               | DRAWING NO    | REVISION |
| DATE: Feb 2015                                                  |     |                        |                        | P094-115      |          |
| SCALE: 1:200 @ A3 or 1:100 @ A1                                 |     |                        |                        | F094-115      | ~        |
| DRAWN BY: NAB                                                   |     |                        |                        |               |          |

PROPOSED SE BOUNDARY (EXTERNAL) - View from Fitzjohn's Primary DATUM 102.00 AOD

| THE HOUSE DESIGNERS.                                                                                                                                                      | PROJECT Ms R Lord & Mr J Weston |                        |          | PLANNING   |                                         |  |
|---------------------------------------------------------------------------------------------------------------------------------------------------------------------------|---------------------------------|------------------------|----------|------------|-----------------------------------------|--|
| C/O URBAN CURVE ARCHITECTURE LTD  450 BROOK DRIVE, GREEN PARK 450 BROOK DRIVE, GREEN PARK 92 FITZJOHN'S AVENUE, NW3 T 01189610088 E INFO@URBANCURVECOUK  REV. DESCRIPTION |                                 | FITZJOHN'S AVENUE, NW3 | DATE     |            | DRAWING TITLE<br>SE Boundary (External) |  |
| PROJECT NO: P094                                                                                                                                                          | ~                               | ~                      | 18/04/14 | DRAWING NO | REVISION                                |  |
| DATE: Feb 2015                                                                                                                                                            |                                 |                        |          | P094-116   |                                         |  |
| SCALE: 1:200 @ A3 or 1:100 @ A1                                                                                                                                           |                                 |                        |          | F094-110   | ~                                       |  |
| DRAWN BY: NAB                                                                                                                                                             |                                 |                        |          |            |                                         |  |