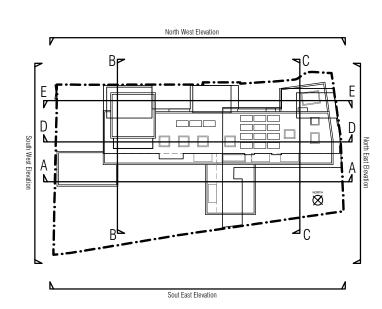

| THE HOUSE DESIGNERS.                                                                                                |   | NECT<br>S R Lord & Mr J Weston             |          | ISSUE<br>PLANNING              |          |
|---------------------------------------------------------------------------------------------------------------------|---|--------------------------------------------|----------|--------------------------------|----------|
| C/O URBAN CURVE ARCHITECTURE LTD 450 BROOK DRIVE, GREEN PARK READING, RGZ GUU T 01189610008 E INFO@URBANCURVE.CO.UK |   | ADDRESS FITZJOHN'S AVENUE, NW3 DESCRIPTION | DATE     | Proposed Sections A-A<br>& D-D | A, B-B   |
| PROJECT NO: P094                                                                                                    | ~ | ~                                          | 18/04/14 | DRAWING NO                     | REVISION |
| DATE: NOV 2014                                                                                                      |   |                                            |          | P094-109                       |          |
| SCALE: 1:200 @ A3 or 1:100 @ A1                                                                                     |   |                                            |          | F094-109                       | ~        |
| DRAWN BY: NAB                                                                                                       |   |                                            |          |                                |          |

| THE                      | HOUSE DESIGNERS.                                                           | PRO.<br>Ms | ECT<br>R Lord & Mr J Weston                |          | ISSUE<br>PLANNING     |          |
|--------------------------|----------------------------------------------------------------------------|------------|--------------------------------------------|----------|-----------------------|----------|
| 450 BROOK<br>READING, RG | CURVE ARCHITECTURE LTD DRIVE, GREEN PARK 32 6UU 008 EINFO@URBANCURVE.CO.UK |            | ADDRESS FITZJOHN'S AVENUE, NW3 DESCRIPTION | DATE     | Proposed Sections C-0 | C & E-E  |
| PROJECT NO: I            | P094                                                                       | ~          | ~                                          | 18/04/14 | DRAWING NO            | REVISION |
| DATE:                    | NOV 2014                                                                   |            |                                            |          | P094-110              |          |
| SCALE: 1                 | 1:200   A3 or 1:100   A1                                                   |            |                                            |          | F094-110              | ~        |
| DRAWN BY:                | NAB                                                                        |            |                                            |          |                       |          |