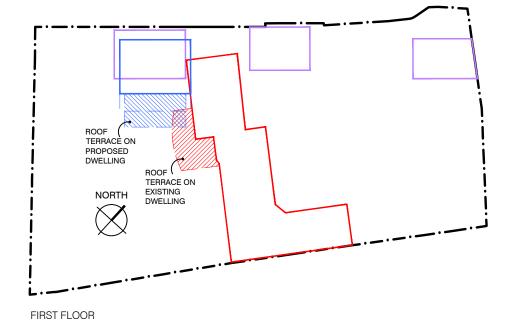

PROJECT NO: PO94

DATE

PROJECT NO: PO94

PO94-111

PROJECT NO: PO94

PO94-111

0 25.0 50.0

| THE HOUSE DESIGNERS                                                                                                |   | oxect<br>s R Lord & Mr J Weston                 |          | ISSUE<br>PLANNING              |          |
|--------------------------------------------------------------------------------------------------------------------|---|-------------------------------------------------|----------|--------------------------------|----------|
| C/O URBAN CURVE ARCHITECTURE LTD 450 BROOK DRIVE, GREEN PARK READING, RG2 GUU T 01189610008 EINFO@URBANCURVE.CO.UK |   | E ADDRESS  PETTZJOHN'S AVENUE, NW3  DESCRIPTION | DATE     | PRAMING TITLE FOOTPRINT COMPAI | RISON    |
| PROJECT NO: P094                                                                                                   | ~ | ~                                               | 18/04/14 | DRAWING NO                     | REVISION |
| DATE: NOV 2014                                                                                                     |   |                                                 |          | P094-112                       |          |
| SCALE: 1:400 @ A3 or 1:200 @ A1                                                                                    |   |                                                 |          | F 094-112                      | ~        |
| DRAWN BY: NAB                                                                                                      |   |                                                 |          |                                |          |