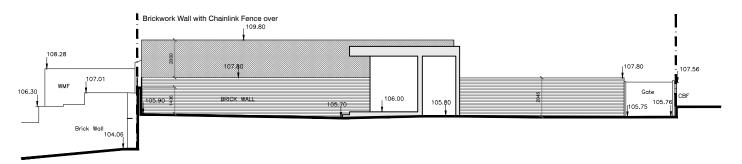

EXISTING NE BOUNDARY (INTERNAL) - View towards North Bridge House DATUM 102.00 AOD

NOTE: EXISTING AND PROPOSED BOUNDARY LOCATIONS VARY ON THIS ELEVATION

PROPOSED NE BOUNDARY (EXTERNAL) - View from North Bridge House School DATUM 100.00 AOD

PROPOSED NE BOUNDARY (INTERNAL) - View towards North Bridge House School DATUM 100.00 AOD

| THE HOUSE DESIGNERS.                                                                                                | PROJECT Ms R Lord & Mr J Weston | PLANNING                   |
|---------------------------------------------------------------------------------------------------------------------|---------------------------------|----------------------------|
| C/O URBAN CURVE ARCHITECTURE LTD 450 BROOK DRIVE, GREEN PARK READING, RG2 6UU T 01199610008 E INFO@URBANCURVE.CO.UK | 92 FITZJOHN'S AVENUE, NW3       | DRAWING TITLE NE Boundary  |
| PROJECT NO: P094                                                                                                    |                                 | /04/14 DRAWING NO REVISION |
| DATE: Feb 2015                                                                                                      |                                 | P094-114 ~                 |
| SCALE: 1:200 & 1:50 @ A3 or 1:100 & 1:25 @ A1                                                                       |                                 | F 054-114 ~                |
| DRAWN BY: NAB                                                                                                       |                                 |                            |