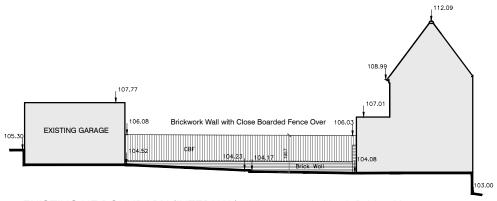

EXISTING NE BOUNDARY (INTERNAL) - View towards North Bridge House DATUM 102.00 AOD

NOTE: EXISTING AND PROPOSED BOUNDARY LOCATIONS VARY ON THIS ELEVATION

PROPOSED NE BOUNDARY (EXTERNAL) - View from North Bridge House School DATUM 100.00 AOD