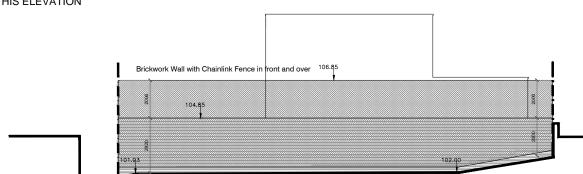

EXISTING SW BOUNDARY (INTERNAL)- View towards St Anthony's School DATUM 100.00 AOD

## PROPOSED SW BOUNDARY (INTERNAL) - View towards St Anthony's School DATUM 100.00 AOD