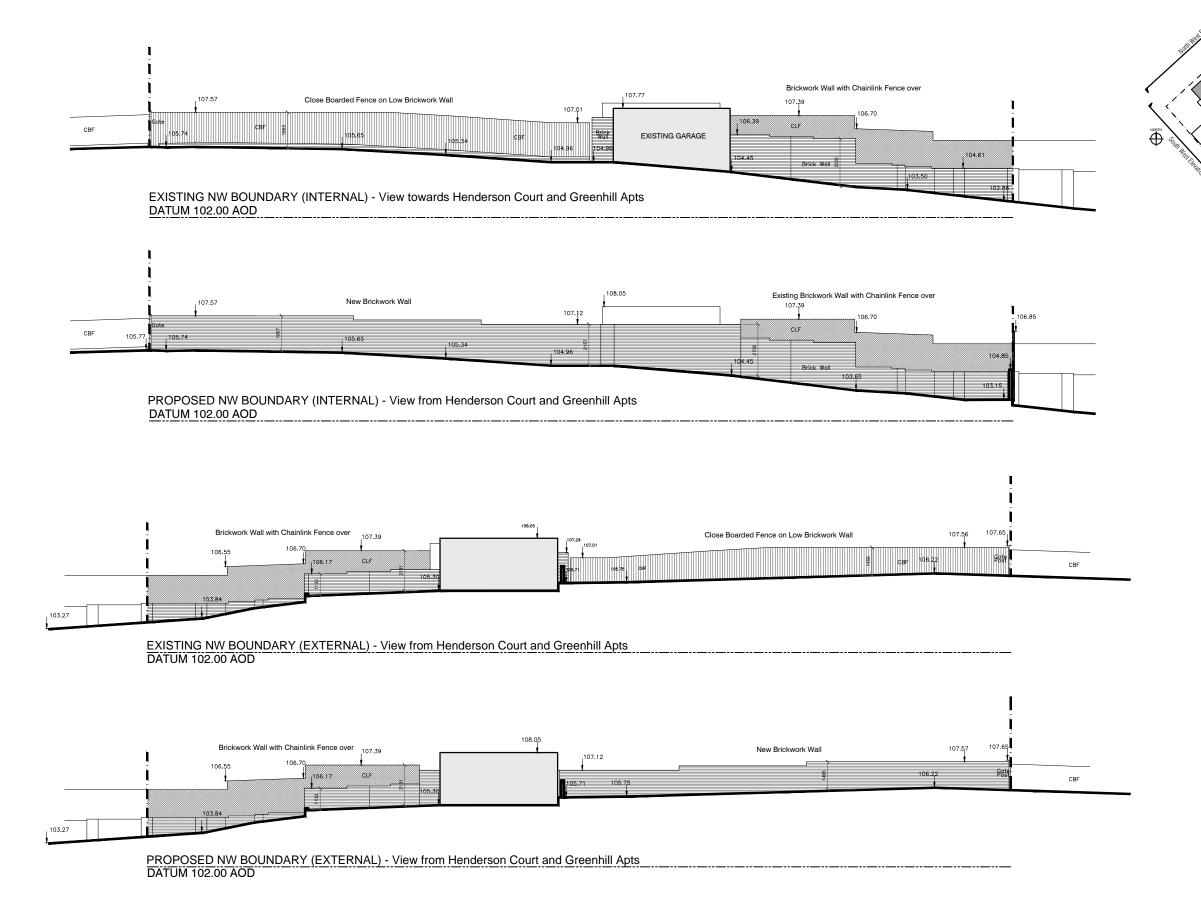

The Copyright in this document and design is confidential to and the property of Urban Curve Architecture Limits

| THE HOUSE DESIGNERS.                                                                                                | Ms | NECT<br>S R Lord & Mr J Weston             |          | ISSUE<br>PLANNING            |          |
|---------------------------------------------------------------------------------------------------------------------|----|--------------------------------------------|----------|------------------------------|----------|
| C/O URBAN CURVE ARCHITECTURE LTD 450 BROOK DRIVE, GREEN PARK READING, ROZE GUU T 01189610008 E INFO@URBANCURVECO.UK |    | ADDRESS FITZJOHN'S AVENUE, NW3 DESCRIPTION | DATE     | DRAWING TITLE<br>NW Boundary |          |
| PROJECT NO: P094                                                                                                    | ~  | ~                                          | 18/04/14 | DRAWING NO                   | REVISION |
| DATE: Feb 2015                                                                                                      |    |                                            |          | P094-113                     |          |
| SCALE: 1:200 @ A3 or 1:100 @ A1                                                                                     |    |                                            |          | F094-113                     | ~        |
| DRAWN BY: NAB                                                                                                       |    |                                            |          |                              |          |

EXISTING NE BOUNDARY (INTERNAL) - View towards North Bridge House DATUM 102.00 AOD

NOTE: EXISTING AND PROPOSED BOUNDARY LOCATIONS VARY ON THIS ELEVATION

PROPOSED NE BOUNDARY (EXTERNAL) - View from North Bridge House School DATUM 100.00 AOD

PROPOSED NE BOUNDARY (INTERNAL) - View towards North Bridge House School DATUM 100.00 AOD

| THE HOUSE DESIGNERS.                                                                                                | PROJECT Ms R Lord & Mr J Weston | PLANNING                   |
|---------------------------------------------------------------------------------------------------------------------|---------------------------------|----------------------------|
| C/O URBAN CURVE ARCHITECTURE LTD 450 BROOK DRIVE, GREEN PARK READING, RG2 6UU T 01199610008 E INFO@URBANCURVE.CO.UK | 92 FITZJOHN'S AVENUE, NW3       | DRAWING TITLE NE Boundary  |
| PROJECT NO: P094                                                                                                    |                                 | /04/14 DRAWING NO REVISION |
| DATE: Feb 2015                                                                                                      |                                 | P094-114 ~                 |
| SCALE: 1:200 & 1:50 @ A3 or 1:100 & 1:25 @ A1                                                                       |                                 | F 054-114 ~                |
| DRAWN BY: NAB                                                                                                       |                                 |                            |