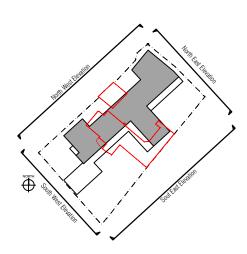

Q 1.0 2.0 3.0 4.0 5<sub>1</sub>0 6.0 7.0 8.0 9.0 10<sub>1</sub>0 

0 1.0 2.0 3.0 4.0 5.0 6.0 7.0 8.0 9.0 10.0

| THE                                                                                                                 | HOUSE DESIGNERS.         | Ms.                                                            | ECT<br>R Lord & Mr J Weston |          | ISSUE<br>PLANNING                          |          |
|---------------------------------------------------------------------------------------------------------------------|--------------------------|----------------------------------------------------------------|-----------------------------|----------|--------------------------------------------|----------|
| C/O URBAN CURVE ARCHITECTURE LTD 450 BROOK DRIVE, GREEN PARK READING, RG2 6UU 7 01189610008 E INFO@URBANCURVE.CO.UK |                          | SITE ADDRESS  92 FITZJOHN'S AVENUE, NW3  REV DESCRIPTION  DATE |                             |          | Proposed North West Elevations and Section |          |
| PROJECT NO                                                                                                          | : P094                   | ~                                                              | ~                           | 18/04/14 | DRAWING NO                                 | REVISION |
| DATE:                                                                                                               | NOV 2014                 |                                                                |                             |          | P094-105                                   |          |
| SCALE:                                                                                                              | 1:200 @ A3 or 1:100 @ A1 |                                                                |                             |          | F U 34-103                                 | ~        |
| DO AMAL DVA                                                                                                         | NAD                      |                                                                |                             |          |                                            |          |

| THE HOUSE DESIGNERS                                                                                                 | S Ms | R Lord & Mr J Weston                       |          | ISSUE<br>PLANNING                             |          |
|---------------------------------------------------------------------------------------------------------------------|------|--------------------------------------------|----------|-----------------------------------------------|----------|
| C/O URBAN CURVE ARCHITECTURE LTD 450 BROOK DRIVE, GREEN PARK READING, ROZ GUU T 01189610008 E INFO@URBANCURVE.CO.UK |      | ADDRESS FITZJOHN'S AVENUE, NW3 DESCRIPTION | DATE     | Proposed North East<br>Elevations and Section | n        |
| PROJECT NO: P094                                                                                                    | ~    | ~                                          | 18/04/14 | DRAWING NO                                    | REVISION |
| DATE: NOV 2014                                                                                                      |      |                                            |          | P094-106                                      |          |
| SCALE: 1:200 @ A3 or 1:100 @ A1                                                                                     |      |                                            |          | F094-106                                      | ~        |
| DRAWN BY: NAR                                                                                                       |      |                                            |          |                                               |          |

| THE                                                                                                                | HOUSE DESIGNERS.         | Ms.                                                            | R Lord & Mr J Weston |          | ISSUE<br>PLANNING              |          |
|--------------------------------------------------------------------------------------------------------------------|--------------------------|----------------------------------------------------------------|----------------------|----------|--------------------------------|----------|
| C/O URBAN CURVE ARCHITECTURE LTD 450 BROOK DRIVE, GREEN PARK READING, RG2 GUU 701189610008 E INFO@URBANCURVE.CO.UK |                          | SITE ADDRESS  92 FITZJOHN'S AVENUE, NW3  REV DESCRIPTION  DATE |                      |          | Proposed South East Elevations |          |
| PROJECT NO:                                                                                                        | P094                     | ~                                                              | ~                    | 18/04/14 | DRAWING NO                     | REVISION |
| DATE:                                                                                                              | NOV 2014                 |                                                                |                      |          | P094-107                       |          |
| SCALE:                                                                                                             | 1:200 @ A3 or 1:100 @ A1 |                                                                |                      |          | F094-107                       | ~        |
| DRAWN BY:                                                                                                          | NAB                      |                                                                |                      |          |                                |          |

| THE HOUSE DESIGNERS.                                                                                                | PROJECT Ms R Lord & Mr J Weston                        |                                | PLANNING   |          |
|---------------------------------------------------------------------------------------------------------------------|--------------------------------------------------------|--------------------------------|------------|----------|
| C/O URBAN CURVE ARCHITECTURE LTD 450 BROOK DRIVE, GREEN PARK READING, RGZ EUU T 01189610008 E INFO@URBANCURVE.CO.UK | SITE ADDRESS 92 FITZJOHN'S AVENUE, NW3 REV DESCRIPTION | Proposed South West Elevations |            |          |
| PROJECT NO: P094                                                                                                    | ~ ~                                                    | 18/04/14                       | DRAWING NO | REVISION |
| DATE: NOV 2014                                                                                                      |                                                        |                                | P094-108   |          |
| SCALE: 1:200 @ A3 or 1:100 @ A1                                                                                     |                                                        |                                | 1 1034-100 | ~        |
| DRAWN BY: NAB                                                                                                       |                                                        |                                |            |          |