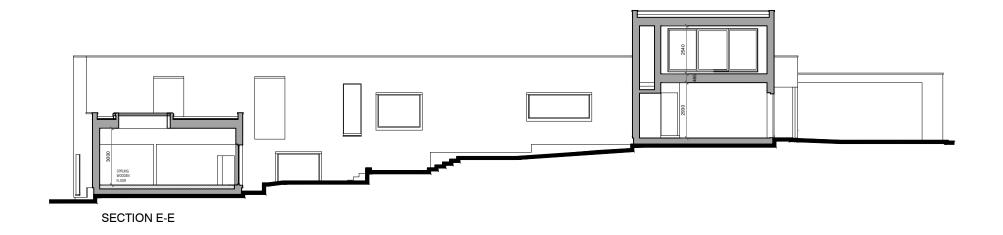

| THE                      | HOUSE DESIGNERS.                                                           | PRO.<br>Ms | ECT<br>R Lord & Mr J Weston                |          | ISSUE<br>PLANNING     |          |
|--------------------------|----------------------------------------------------------------------------|------------|--------------------------------------------|----------|-----------------------|----------|
| 450 BROOK<br>READING, RG | CURVE ARCHITECTURE LTD DRIVE, GREEN PARK 32 6UU 008 EINFO@URBANCURVE.CO.UK |            | ADDRESS FITZJOHN'S AVENUE, NW3 DESCRIPTION | DATE     | Proposed Sections C-0 | C & E-E  |
| PROJECT NO: I            | P094                                                                       | ~          | ~                                          | 18/04/14 | DRAWING NO            | REVISION |
| DATE:                    | NOV 2014                                                                   |            |                                            |          | P094-110              |          |
| SCALE: 1                 | 1:200   A3 or 1:100   A1                                                   |            |                                            |          | F094-110              | ~        |
| DRAWN BY:                | NAB                                                                        |            |                                            |          |                       |          |