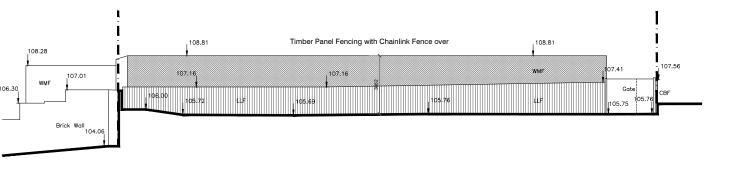

EXISTING NE BOUNDARY (INTERNAL) - View towards North Bridge House DATUM 102.00 AOD

NOTE: EXISTING AND PROPOSED BOUNDARY LOCATIONS VARY ON THIS ELEVATION

PROPOSED NE BOUNDARY (EXTERNAL) - View from North Bridge House School DATUM 100.00 AOD

PROPOSED NE BOUNDARY (INTERNAL) - View towards North Bridge House School DATUM 100.00 AOD

| THE HOUSE DESIGNERS.                                                                                                | PROJECT Ms R Lord & Mr J Weston | PLANNING                   |
|---------------------------------------------------------------------------------------------------------------------|---------------------------------|----------------------------|
| C/O URBAN CURVE ARCHITECTURE LTD 450 BROOK DRIVE, GREEN PARK READING, RG2 6UU T 01199610008 E INFO@URBANCURVE.CO.UK | 92 FITZJOHN'S AVENUE, NW3       | DRAWING TITLE NE Boundary  |
| PROJECT NO: P094                                                                                                    |                                 | /04/14 DRAWING NO REVISION |
| DATE: Feb 2015                                                                                                      |                                 | P094-114 ~                 |
| SCALE: 1:200 & 1:50 @ A3 or 1:100 & 1:25 @ A1                                                                       |                                 | F 054-114 ~                |
| DRAWN BY: NAB                                                                                                       |                                 |                            |