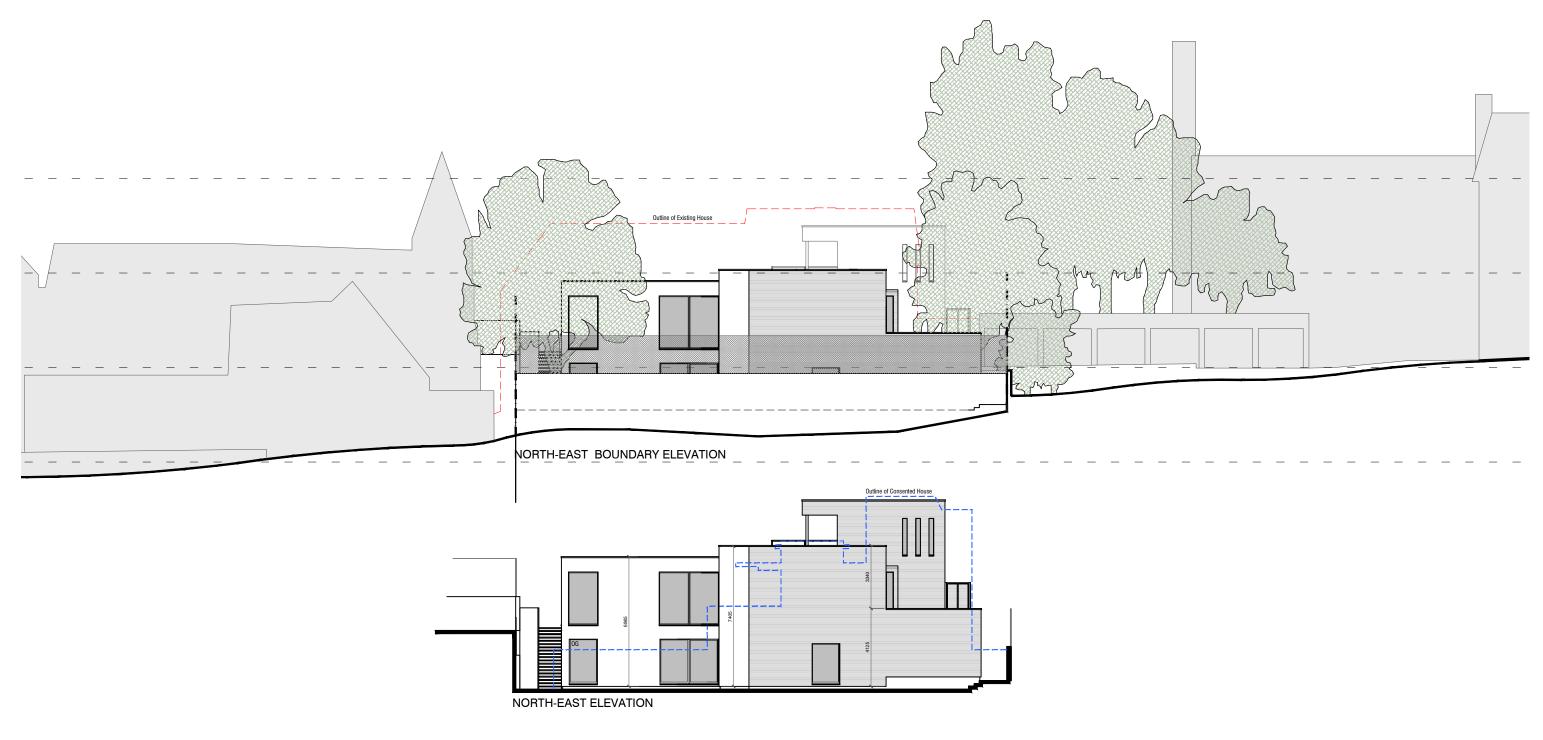

EXISTING NE BOUNDARY (INTERNAL) - View towards North Bridge House DATUM 102.00 AOD

NOTE: EXISTING AND PROPOSED BOUNDARY LOCATIONS VARY ON THIS ELEVATION

PROPOSED NE BOUNDARY (EXTERNAL) - View from North Bridge House School DATUM 100.00 AOD

PROPOSED NE BOUNDARY (INTERNAL) - View towards North Bridge House School DATUM 100.00 AOD

| THE HOUSE DESIGNERS.                                                                                                | PROJECT Ms R Lord & Mr J Weston | PLANNING                   |
|---------------------------------------------------------------------------------------------------------------------|---------------------------------|----------------------------|
| C/O URBAN CURVE ARCHITECTURE LTD 450 BROOK DRIVE, GREEN PARK READING, RG2 6UU T 01199610008 E INFO@URBANCURVE.CO.UK | 92 FITZJOHN'S AVENUE, NW3       | DRAWING TITLE NE Boundary  |
| PROJECT NO: P094                                                                                                    |                                 | /04/14 DRAWING NO REVISION |
| DATE: Feb 2015                                                                                                      |                                 | P094-114 ~                 |
| SCALE: 1:200 & 1:50 @ A3 or 1:100 & 1:25 @ A1                                                                       |                                 | F 054-114 ~                |
| DRAWN BY: NAB                                                                                                       |                                 |                            |