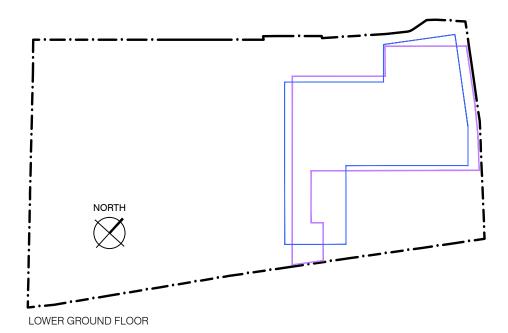

PROJECT NO: PO94

DATE

PROJECT NO: PO94

PO94-111

PROJECT NO: PO94

PO94-111

0 25.0 50.0

| THE HOUSE DESIGNERS                                                                                                |   | oxect<br>s R Lord & Mr J Weston                 |          | ISSUE<br>PLANNING              |          |
|--------------------------------------------------------------------------------------------------------------------|---|-------------------------------------------------|----------|--------------------------------|----------|
| C/O URBAN CURVE ARCHITECTURE LTD 450 BROOK DRIVE, GREEN PARK READING, RG2 GUU T 01189610008 EINFO@URBANCURVE.CO.UK |   | E ADDRESS  PETTZJOHN'S AVENUE, NW3  DESCRIPTION | DATE     | PRAMING TITLE FOOTPRINT COMPAI | RISON    |
| PROJECT NO: P094                                                                                                   | ~ | ~                                               | 18/04/14 | DRAWING NO                     | REVISION |
| DATE: NOV 2014                                                                                                     |   |                                                 |          | P094-112                       |          |
| SCALE: 1:400 @ A3 or 1:200 @ A1                                                                                    |   |                                                 |          | F 094-112                      | ~        |
| DRAWN BY: NAB                                                                                                      |   |                                                 |          |                                |          |