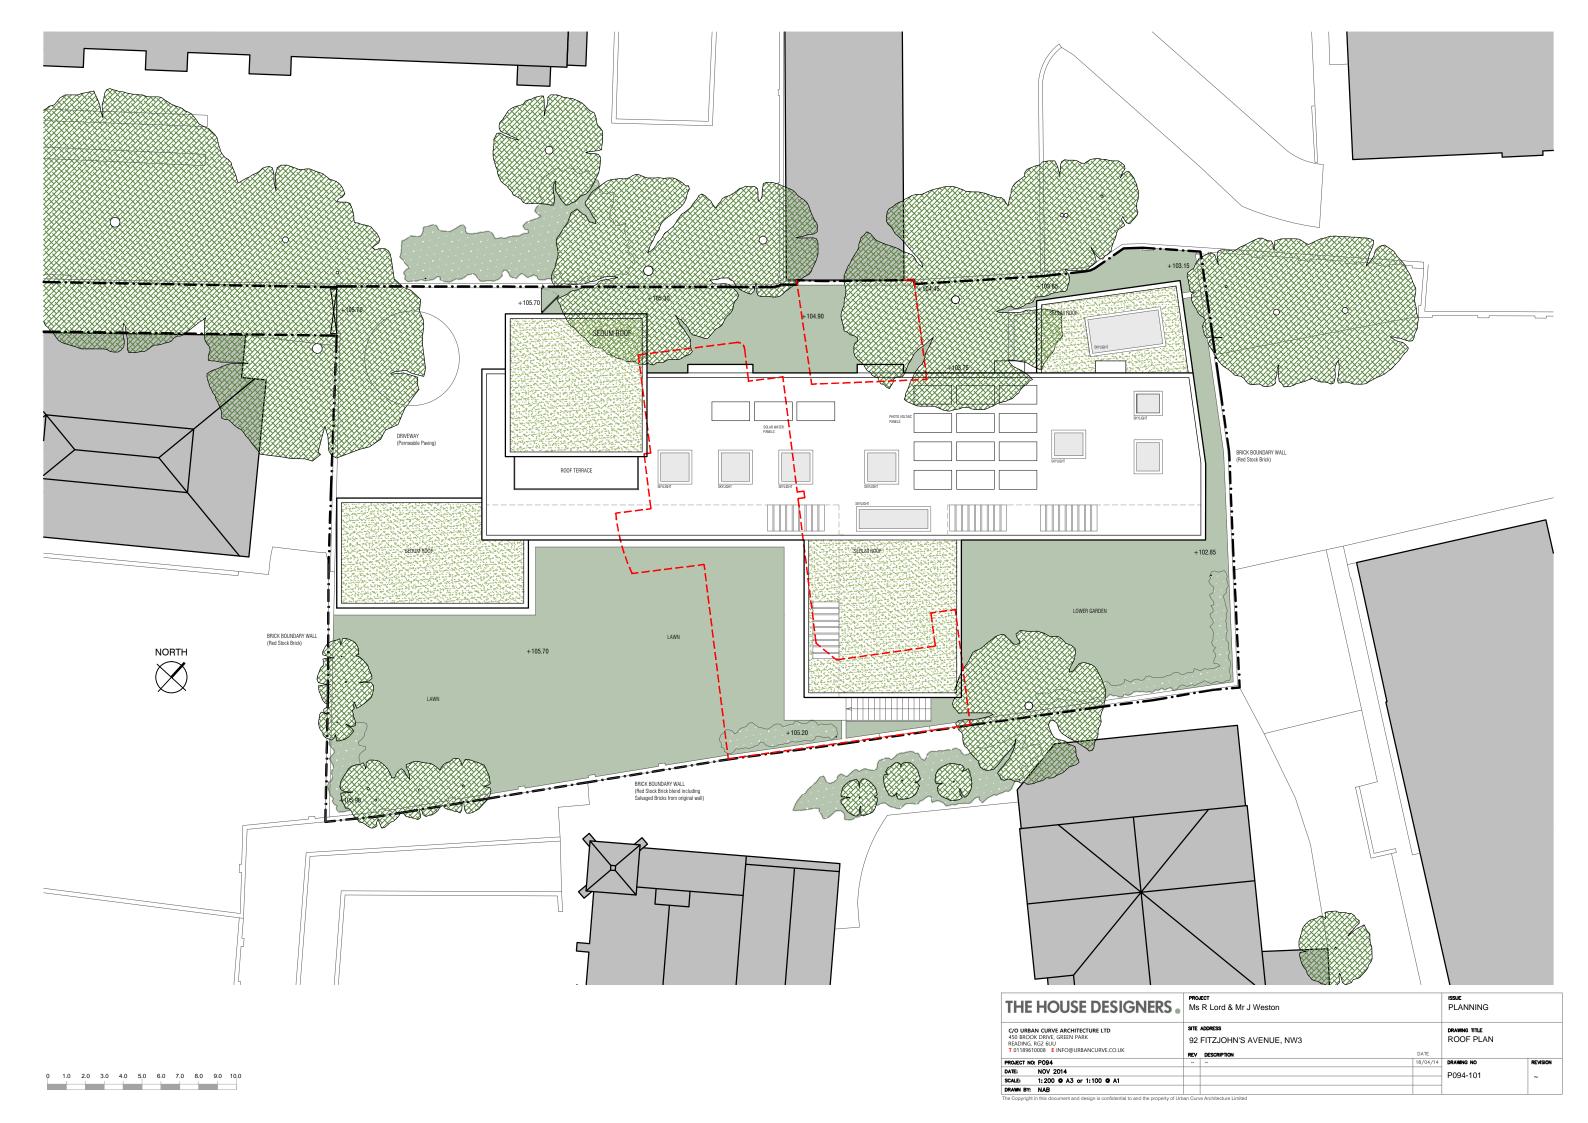

0 1.0 2.0 3.0 4.0 5.0 6.0 7.0 8.0 9.0 10.0

THE HOUSE DESIGNERS 

PROJECT MS R Lord & Mr J Weston

SITE ADDRESS

92 FITZJOHN'S AVENUE, NW3

PROJECT NO: PO94

DATE

DESCRIPTION