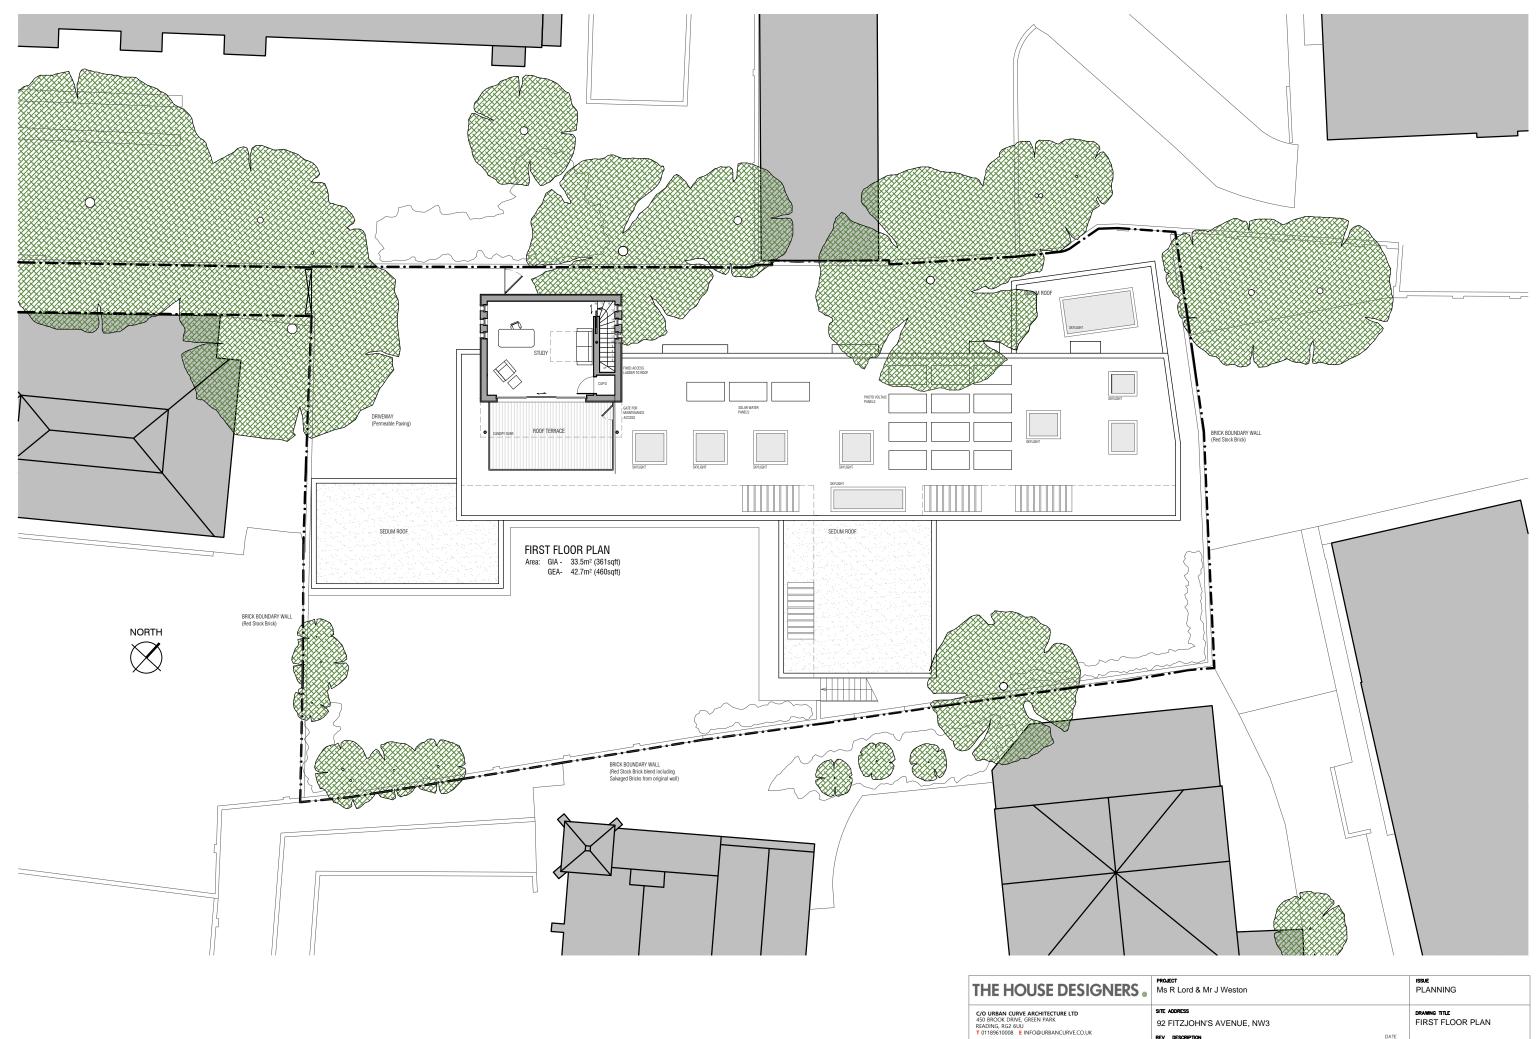

LOCATION PLAN (Scale 1:1250)

| THE                                                                                                                | HOUSE DESIGNERS. | Ms<br>Ms                                                       | R Lord & Mr J Weston |                             | ISSUE<br>PLANNING |          |
|--------------------------------------------------------------------------------------------------------------------|------------------|----------------------------------------------------------------|----------------------|-----------------------------|-------------------|----------|
| C/O URBAN CURVE ARCHITECTURE LTD 450 BROOK DRIVE, GREEN PARK READING, RG2 6UU T 01199610008 EINFO@URBANCURVE.CO.UK |                  | STE ADDRESS  92 FITZJOHN'S AVENUE, NW3  REV. DESCRIPTION  DATE |                      | DRAWING TITLE LOCATION PLAN |                   |          |
| PROJECT NO                                                                                                         | P094             | ~                                                              | ~                    | 18/04/14                    | DRAWING NO        | REVISION |
| DATE:                                                                                                              | NOV 2014         |                                                                |                      |                             | P094-100          |          |
| SCALE:                                                                                                             | 1:1250 @ A3      |                                                                |                      |                             | F 094-100         | ~        |
| DRAWN BY:                                                                                                          | NAB              |                                                                |                      |                             |                   |          |