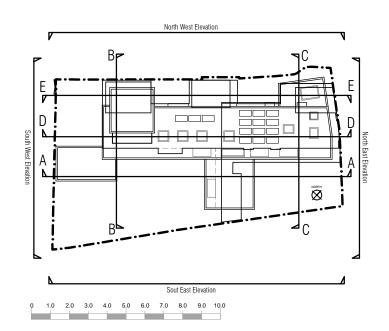

Q 1.0 2.0 3.0 4.0 5<sub>1</sub>0 6.0 7.0 8.0 9.0 10<sub>1</sub>0 

0 1.0 2.0 3.0 4.0 5.0 6.0 7.0 8.0 9.0 10.0

| THE                                                                                                                 | HOUSE DESIGNERS.         | Ms.                                                            | ECT<br>R Lord & Mr J Weston |          | ISSUE<br>PLANNING                          |          |
|---------------------------------------------------------------------------------------------------------------------|--------------------------|----------------------------------------------------------------|-----------------------------|----------|--------------------------------------------|----------|
| C/O URBAN CURVE ARCHITECTURE LTD 450 BROOK DRIVE, GREEN PARK READING, RG2 6UU 7 01189610008 E INFO@URBANCURVE.CO.UK |                          | SITE ADDRESS  92 FITZJOHN'S AVENUE, NW3  REV DESCRIPTION  DATE |                             |          | Proposed North West Elevations and Section |          |
| PROJECT NO                                                                                                          | : P094                   | ~                                                              | ~                           | 18/04/14 | DRAWING NO                                 | REVISION |
| DATE:                                                                                                               | NOV 2014                 |                                                                |                             |          | P094-105                                   |          |
| SCALE:                                                                                                              | 1:200 @ A3 or 1:100 @ A1 |                                                                |                             |          | F U 34-103                                 | ~        |
| DO AMAL DVA                                                                                                         | NAD                      |                                                                |                             |          |                                            |          |

| THE HOUSE DESIGNERS                                                                                                 | S Ms | R Lord & Mr J Weston                       |          | ISSUE<br>PLANNING                             |          |
|---------------------------------------------------------------------------------------------------------------------|------|--------------------------------------------|----------|-----------------------------------------------|----------|
| C/O URBAN CURVE ARCHITECTURE LTD 450 BROOK DRIVE, GREEN PARK READING, ROZ GUU T 01189610008 E INFO@URBANCURVE.CO.UK |      | ADDRESS FITZJOHN'S AVENUE, NW3 DESCRIPTION | DATE     | Proposed North East<br>Elevations and Section | n        |
| PROJECT NO: P094                                                                                                    | ~    | ~                                          | 18/04/14 | DRAWING NO                                    | REVISION |
| DATE: NOV 2014                                                                                                      |      |                                            |          | P094-106                                      |          |
| SCALE: 1:200 @ A3 or 1:100 @ A1                                                                                     |      |                                            |          | F094-106                                      | ~        |
| DRAWN BY: NAR                                                                                                       |      |                                            |          |                                               |          |

| THE                                                                                                                | HOUSE DESIGNERS.         | Ms.                                                            | R Lord & Mr J Weston |          | ISSUE<br>PLANNING              |          |
|--------------------------------------------------------------------------------------------------------------------|--------------------------|----------------------------------------------------------------|----------------------|----------|--------------------------------|----------|
| C/O URBAN CURVE ARCHITECTURE LTD 450 BROOK DRIVE, GREEN PARK READING, RG2 GUU 701189610008 E INFO@URBANCURVE.CO.UK |                          | SITE ADDRESS  92 FITZJOHN'S AVENUE, NW3  REV DESCRIPTION  DATE |                      |          | Proposed South East Elevations |          |
| PROJECT NO:                                                                                                        | P094                     | ~                                                              | ~                    | 18/04/14 | DRAWING NO                     | REVISION |
| DATE:                                                                                                              | NOV 2014                 |                                                                |                      |          | P094-107                       |          |
| SCALE:                                                                                                             | 1:200 @ A3 or 1:100 @ A1 |                                                                |                      |          | F094-107                       | ~        |
| DRAWN BY:                                                                                                          | NAB                      |                                                                |                      |          |                                |          |

| THE HOUSE DESIGNERS.                                                                                                | PROJECT Ms R Lord & Mr J Weston                        |                                | PLANNING   |          |
|---------------------------------------------------------------------------------------------------------------------|--------------------------------------------------------|--------------------------------|------------|----------|
| C/O URBAN CURVE ARCHITECTURE LTD 450 BROOK DRIVE, GREEN PARK READING, RGZ EUU T 01189610008 E INFO@URBANCURVE.CO.UK | SITE ADDRESS 92 FITZJOHN'S AVENUE, NW3 REV DESCRIPTION | Proposed South West Elevations |            |          |
| PROJECT NO: P094                                                                                                    | ~ ~                                                    | 18/04/14                       | DRAWING NO | REVISION |
| DATE: NOV 2014                                                                                                      |                                                        |                                | P094-108   |          |
| SCALE: 1:200 @ A3 or 1:100 @ A1                                                                                     |                                                        |                                | 1 1034-100 | ~        |
| DRAWN BY: NAB                                                                                                       |                                                        |                                |            |          |

| THE HOUSE DESIGNERS.                                                                                                |   | NECT<br>S R Lord & Mr J Weston             |          | ISSUE<br>PLANNING              |          |
|---------------------------------------------------------------------------------------------------------------------|---|--------------------------------------------|----------|--------------------------------|----------|
| C/O URBAN CURVE ARCHITECTURE LTD 450 BROOK DRIVE, GREEN PARK READING, RGZ GUU T 01189610008 E INFO@URBANCURVE.CO.UK |   | ADDRESS FITZJOHN'S AVENUE, NW3 DESCRIPTION | DATE     | Proposed Sections A-A<br>& D-D | A, B-B   |
| PROJECT NO: P094                                                                                                    | ~ | ~                                          | 18/04/14 | DRAWING NO                     | REVISION |
| DATE: NOV 2014                                                                                                      |   |                                            |          | P094-109                       |          |
| SCALE: 1:200 @ A3 or 1:100 @ A1                                                                                     |   |                                            |          | F094-109                       | ~        |
| DRAWN BY: NAB                                                                                                       |   |                                            |          |                                |          |

| THE                      | HOUSE DESIGNERS.                                                           | PRO.<br>Ms | ECT<br>R Lord & Mr J Weston                |          | ISSUE<br>PLANNING     |          |
|--------------------------|----------------------------------------------------------------------------|------------|--------------------------------------------|----------|-----------------------|----------|
| 450 BROOK<br>READING, RG | CURVE ARCHITECTURE LTD DRIVE, GREEN PARK 32 6UU 008 EINFO@URBANCURVE.CO.UK |            | ADDRESS FITZJOHN'S AVENUE, NW3 DESCRIPTION | DATE     | Proposed Sections C-0 | C & E-E  |
| PROJECT NO: I            | P094                                                                       | ~          | ~                                          | 18/04/14 | DRAWING NO            | REVISION |
| DATE:                    | NOV 2014                                                                   |            |                                            |          | P094-110              |          |
| SCALE: 1                 | 1:200   A3 or 1:100   A1                                                   |            |                                            |          | F094-110              | ~        |
| DRAWN BY:                | NAB                                                                        |            |                                            |          |                       |          |