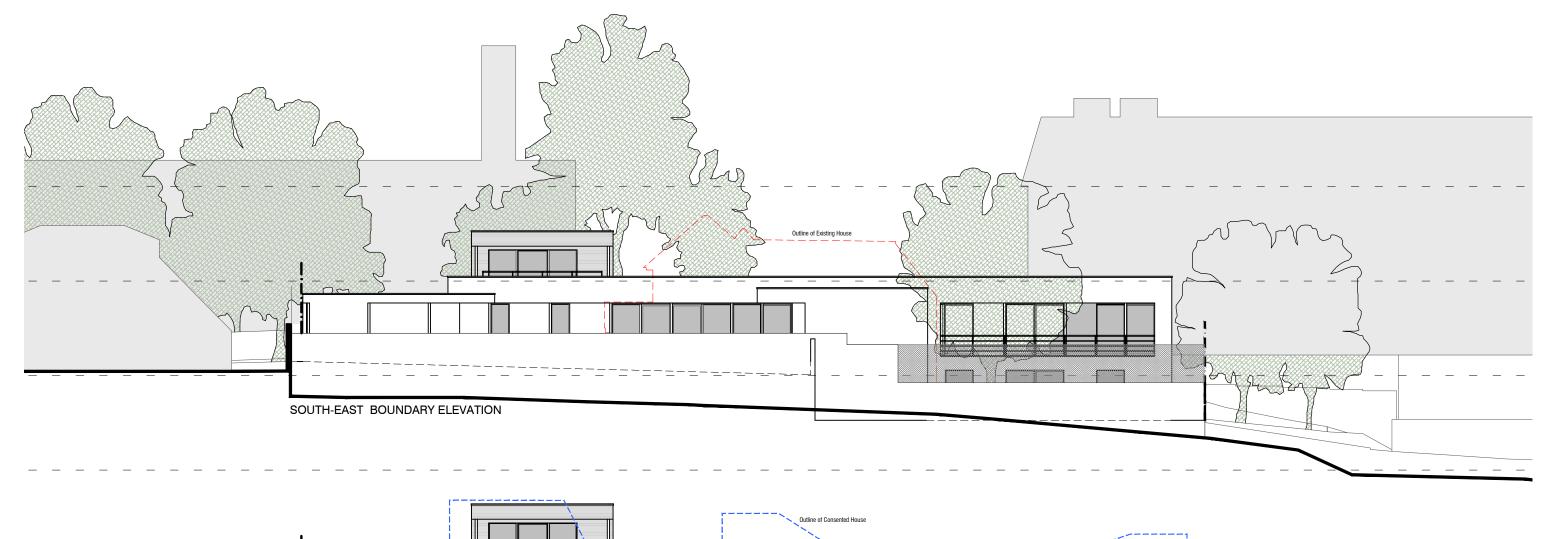

PROPOSED SE BOUNDARY (INTERNAL) - View towards Fitzjohn's Primary

| THE HOUSE DESIGNERS.                                            |     | ECT                    |                        | ISSUE         |          |
|-----------------------------------------------------------------|-----|------------------------|------------------------|---------------|----------|
|                                                                 |     | R Lord & Mr J Weston   |                        | PLANNING      |          |
|                                                                 |     |                        |                        |               |          |
| C/O URBAN CURVE ARCHITECTURE LTD<br>450 BROOK DRIVE, GREEN PARK |     | ADDRESS                |                        | DRAWING TITLE |          |
|                                                                 |     | FITZJOHN'S AVENUE, NW3 | SE Boundary (Internal) |               |          |
| READING, RG2 6UU<br>T 01189610008 E INFO@URBANCURVE.CO.UK       |     | ,                      |                        |               |          |
|                                                                 | REV | DESCRIPTION            | DATE                   |               |          |
| PROJECT NO: P094                                                | ~   | ~                      | 18/04/14               | DRAWING NO    | REVISION |
| DATE: Feb 2015                                                  |     |                        |                        | P094-115      |          |
| SCALE: 1:200 @ A3 or 1:100 @ A1                                 |     |                        |                        | F094-115      | ~        |
| DRAWN BY: NAB                                                   |     |                        |                        |               |          |

PROPOSED SE BOUNDARY (EXTERNAL) - View from Fitzjohn's Primary DATUM 102.00 AOD

| THE HOUSE DESIGNERS.                                                                                                                                                      | PROJECT Ms R Lord & Mr J Weston |                        |          | PLANNING   |                                         |  |
|---------------------------------------------------------------------------------------------------------------------------------------------------------------------------|---------------------------------|------------------------|----------|------------|-----------------------------------------|--|
| C/O URBAN CURVE ARCHITECTURE LTD  450 BROOK DRIVE, GREEN PARK 450 BROOK DRIVE, GREEN PARK 92 FITZJOHN'S AVENUE, NW3 T 01189610088 E INFO@URBANCURVECOUK  REV. DESCRIPTION |                                 | FITZJOHN'S AVENUE, NW3 | DATE     |            | DRAWING TITLE<br>SE Boundary (External) |  |
| PROJECT NO: P094                                                                                                                                                          | ~                               | ~                      | 18/04/14 | DRAWING NO | REVISION                                |  |
| DATE: Feb 2015                                                                                                                                                            |                                 |                        |          | P094-116   |                                         |  |
| SCALE: 1:200 @ A3 or 1:100 @ A1                                                                                                                                           |                                 |                        |          | F094-110   | ~                                       |  |
| DRAWN BY: NAB                                                                                                                                                             |                                 |                        |          |            |                                         |  |