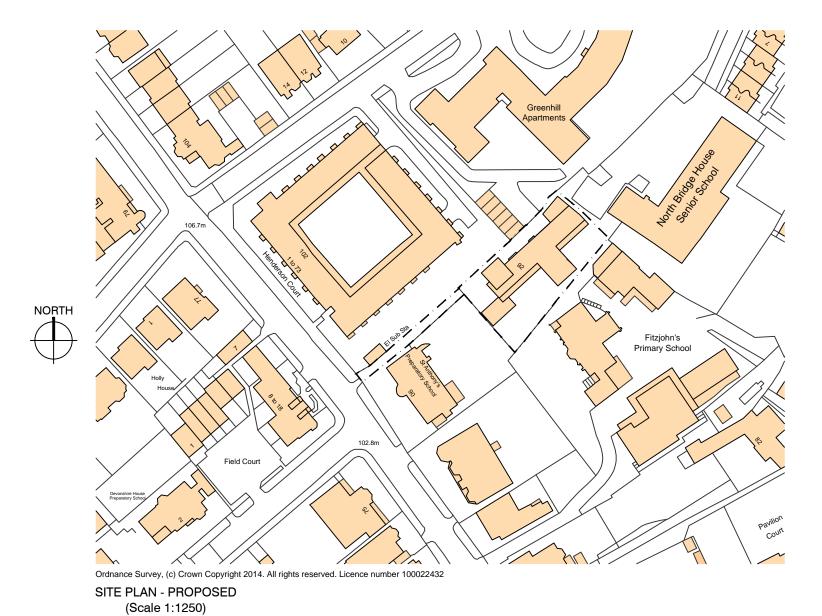

LOCATION PLAN (Scale 1:1250)

| THE                                                                                                                | HOUSE DESIGNERS. | Ms<br>Ms                                                       | R Lord & Mr J Weston |                             | ISSUE<br>PLANNING |          |
|--------------------------------------------------------------------------------------------------------------------|------------------|----------------------------------------------------------------|----------------------|-----------------------------|-------------------|----------|
| C/O URBAN CURVE ARCHITECTURE LTD 450 BROOK DRIVE, GREEN PARK READING, RG2 6UU T 01199610008 EINFO@URBANCURVE.CO.UK |                  | STE ADDRESS  92 FITZJOHN'S AVENUE, NW3  REV. DESCRIPTION  DATE |                      | DRAWING TITLE LOCATION PLAN |                   |          |
| PROJECT NO                                                                                                         | P094             | ~                                                              | ~                    | 18/04/14                    | DRAWING NO        | REVISION |
| DATE:                                                                                                              | NOV 2014         |                                                                |                      |                             | P094-100          |          |
| SCALE:                                                                                                             | 1:1250 @ A3      |                                                                |                      |                             | F 094-100         | ~        |
| DRAWN BY:                                                                                                          | NAB              |                                                                |                      |                             |                   |          |