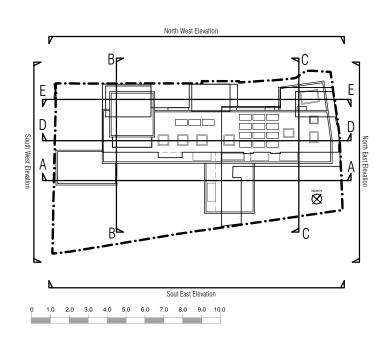

Q 1.0 2.0 3.0 4.0 5<sub>1</sub>0 6.0 7.0 8.0 9.0 10<sub>1</sub>0 

0 1.0 2.0 3.0 4.0 5.0 6.0 7.0 8.0 9.0 10.0

| THE                                                                                                                 | HOUSE DESIGNERS.         | Ms.                                                            | ECT<br>R Lord & Mr J Weston |          | ISSUE<br>PLANNING                          |          |
|---------------------------------------------------------------------------------------------------------------------|--------------------------|----------------------------------------------------------------|-----------------------------|----------|--------------------------------------------|----------|
| C/O URBAN CURVE ARCHITECTURE LTD 450 BROOK DRIVE, GREEN PARK READING, RG2 6UU 7 01189610008 E INFO@URBANCURVE.CO.UK |                          | SITE ADDRESS  92 FITZJOHN'S AVENUE, NW3  REV DESCRIPTION  DATE |                             |          | Proposed North West Elevations and Section |          |
| PROJECT NO                                                                                                          | : P094                   | ~                                                              | ~                           | 18/04/14 | DRAWING NO                                 | REVISION |
| DATE:                                                                                                               | NOV 2014                 |                                                                |                             |          | P094-105                                   |          |
| SCALE:                                                                                                              | 1:200 @ A3 or 1:100 @ A1 |                                                                |                             |          | F U 34-103                                 | ~        |
| DO AMAL DVA                                                                                                         | NAD                      |                                                                |                             |          |                                            |          |

| THE HOUSE DESIGNERS                                                                                                 | S Ms | R Lord & Mr J Weston                       |          | ISSUE<br>PLANNING                             |          |
|---------------------------------------------------------------------------------------------------------------------|------|--------------------------------------------|----------|-----------------------------------------------|----------|
| C/O URBAN CURVE ARCHITECTURE LTD 450 BROOK DRIVE, GREEN PARK READING, ROZ GUU T 01189610008 E INFO@URBANCURVE.CO.UK |      | ADDRESS FITZJOHN'S AVENUE, NW3 DESCRIPTION | DATE     | Proposed North East<br>Elevations and Section | n        |
| PROJECT NO: P094                                                                                                    | ~    | ~                                          | 18/04/14 | DRAWING NO                                    | REVISION |
| DATE: NOV 2014                                                                                                      |      |                                            |          | P094-106                                      |          |
| SCALE: 1:200 @ A3 or 1:100 @ A1                                                                                     |      |                                            |          | F094-106                                      | ~        |
| DRAWN BY: NAR                                                                                                       |      |                                            |          |                                               |          |

| THE                                                                                                                | HOUSE DESIGNERS.         | Ms.                                                            | R Lord & Mr J Weston |          | ISSUE<br>PLANNING              |          |
|--------------------------------------------------------------------------------------------------------------------|--------------------------|----------------------------------------------------------------|----------------------|----------|--------------------------------|----------|
| C/O URBAN CURVE ARCHITECTURE LTD 450 BROOK DRIVE, GREEN PARK READING, RG2 GUU 701189610008 E INFO@URBANCURVE.CO.UK |                          | SITE ADDRESS  92 FITZJOHN'S AVENUE, NW3  REV DESCRIPTION  DATE |                      |          | Proposed South East Elevations |          |
| PROJECT NO:                                                                                                        | P094                     | ~                                                              | ~                    | 18/04/14 | DRAWING NO                     | REVISION |
| DATE:                                                                                                              | NOV 2014                 |                                                                |                      |          | P094-107                       |          |
| SCALE:                                                                                                             | 1:200 @ A3 or 1:100 @ A1 |                                                                |                      |          | F094-107                       | ~        |
| DRAWN BY:                                                                                                          | NAB                      |                                                                |                      |          |                                |          |

| THE HOUSE DESIGNERS.                                                                                                | PROJECT Ms R Lord & Mr J Weston                        |                                | PLANNING   |          |
|---------------------------------------------------------------------------------------------------------------------|--------------------------------------------------------|--------------------------------|------------|----------|
| C/O URBAN CURVE ARCHITECTURE LTD 450 BROOK DRIVE, GREEN PARK READING, RGZ EUU T 01189610008 E INFO@URBANCURVE.CO.UK | SITE ADDRESS 92 FITZJOHN'S AVENUE, NW3 REV DESCRIPTION | Proposed South West Elevations |            |          |
| PROJECT NO: P094                                                                                                    | ~ ~                                                    | 18/04/14                       | DRAWING NO | REVISION |
| DATE: NOV 2014                                                                                                      |                                                        |                                | P094-108   |          |
| SCALE: 1:200 @ A3 or 1:100 @ A1                                                                                     |                                                        |                                | 1 1034-100 | ~        |
| DRAWN BY: NAB                                                                                                       |                                                        |                                |            |          |

| THE HOUSE DESIGNERS.                                                                                                |   | NECT<br>S R Lord & Mr J Weston             |          | ISSUE<br>PLANNING              |          |
|---------------------------------------------------------------------------------------------------------------------|---|--------------------------------------------|----------|--------------------------------|----------|
| C/O URBAN CURVE ARCHITECTURE LTD 450 BROOK DRIVE, GREEN PARK READING, RGZ GUU T 01189610008 E INFO@URBANCURVE.CO.UK |   | ADDRESS FITZJOHN'S AVENUE, NW3 DESCRIPTION | DATE     | Proposed Sections A-A<br>& D-D | A, B-B   |
| PROJECT NO: P094                                                                                                    | ~ | ~                                          | 18/04/14 | DRAWING NO                     | REVISION |
| DATE: NOV 2014                                                                                                      |   |                                            |          | P094-109                       |          |
| SCALE: 1:200 @ A3 or 1:100 @ A1                                                                                     |   |                                            |          | F094-109                       | ~        |
| DRAWN BY: NAB                                                                                                       |   |                                            |          |                                |          |

| THE                      | HOUSE DESIGNERS.                                                           | PRO.<br>Ms | ECT<br>R Lord & Mr J Weston                |          | ISSUE<br>PLANNING     |          |
|--------------------------|----------------------------------------------------------------------------|------------|--------------------------------------------|----------|-----------------------|----------|
| 450 BROOK<br>READING, RG | CURVE ARCHITECTURE LTD DRIVE, GREEN PARK 32 6UU 008 EINFO@URBANCURVE.CO.UK |            | ADDRESS FITZJOHN'S AVENUE, NW3 DESCRIPTION | DATE     | Proposed Sections C-0 | C & E-E  |
| PROJECT NO: I            | P094                                                                       | ~          | ~                                          | 18/04/14 | DRAWING NO            | REVISION |
| DATE:                    | NOV 2014                                                                   |            |                                            |          | P094-110              |          |
| SCALE: 1                 | 1:200   A3 or 1:100   A1                                                   |            |                                            |          | F094-110              | ~        |
| DRAWN BY:                | NAB                                                                        |            |                                            |          |                       |          |