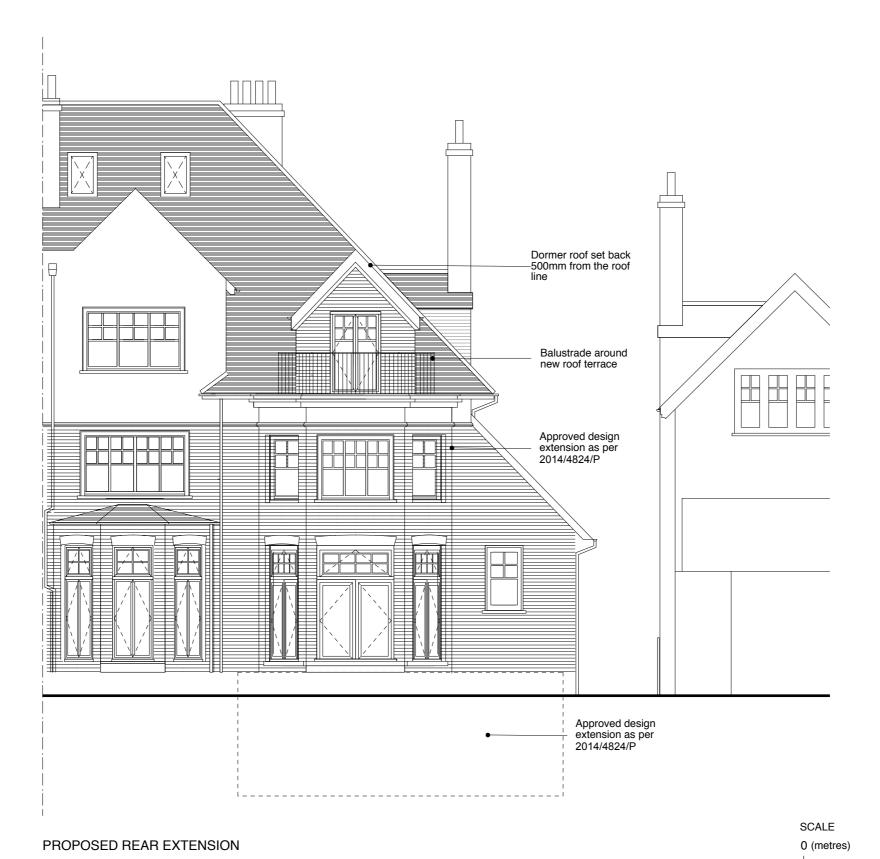

THIS APPLICATION IS FOR THE ADDITION OF A NEW ROOF TERRACE TO THE REAR + 2 NO. NEW CONSERVATION ROOF LIGHTS TO THE FRONT ELEVATION

ALL OTHER WORKS APPROVED UNDER REF 2014/4824/P

GENERAL NOTES:

DO NOT SCALE FROM THIS DRAWING.

ALL DIMENSIONS MUST BE CHECKED ON SITE AND ANY DISCREPANCIES VERIFIED WITH THE ARCHITECT.

10.04.15
Changes made to set back the dormer roof from the roofline by 500mm.

Rev A.
09.04.15
Changes made to reduce the size of the overhang of the dormer roof.