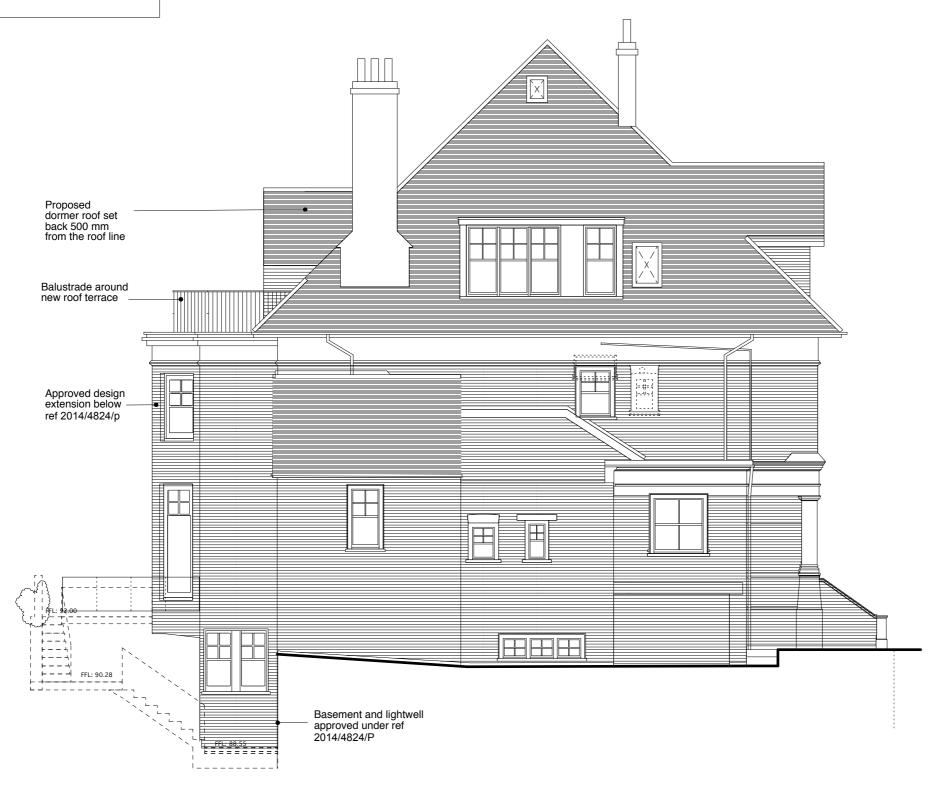

THIS APPLICATION IS FOR THE ADDITION OF A NEW ROOF TERRACE TO THE REAR + 2 NO. NEW CONSERVATION ROOF LIGHTS TO THE FRONT **ELEVATION** 

ALL OTHER WORKS APPROVED UNDER REF 2014/4824/P

PROPOSED SIDE ELEVATION

SCALE 0 (metres) GENERAL NOTES:

DO NOT SCALE FROM THIS DRAWING.

ALL DIMENSIONS MUST BE CHECKED ON SITE AND ANY DISCREPANCIES VERIFIED WITH THE ARCHITECT.

Rev C.
10.04.15
Changes made to set back the dormer roof in line with plans.
Rev B.
10.04.15
Changes made to set back the dormer roof from the roofline by 500mm.

Rev A.
09.04.15
Changes made to reduce the size of the overhang of the dormer roof.

CLIENT

MR E. COHEN

JOB TITLE

## **18 HEATH DRIVE** LONDON NW3

DRAWING TITLE

## PROPOSED SIDE ELEVATION

SCALE

1:100@A3

03.15

DATE