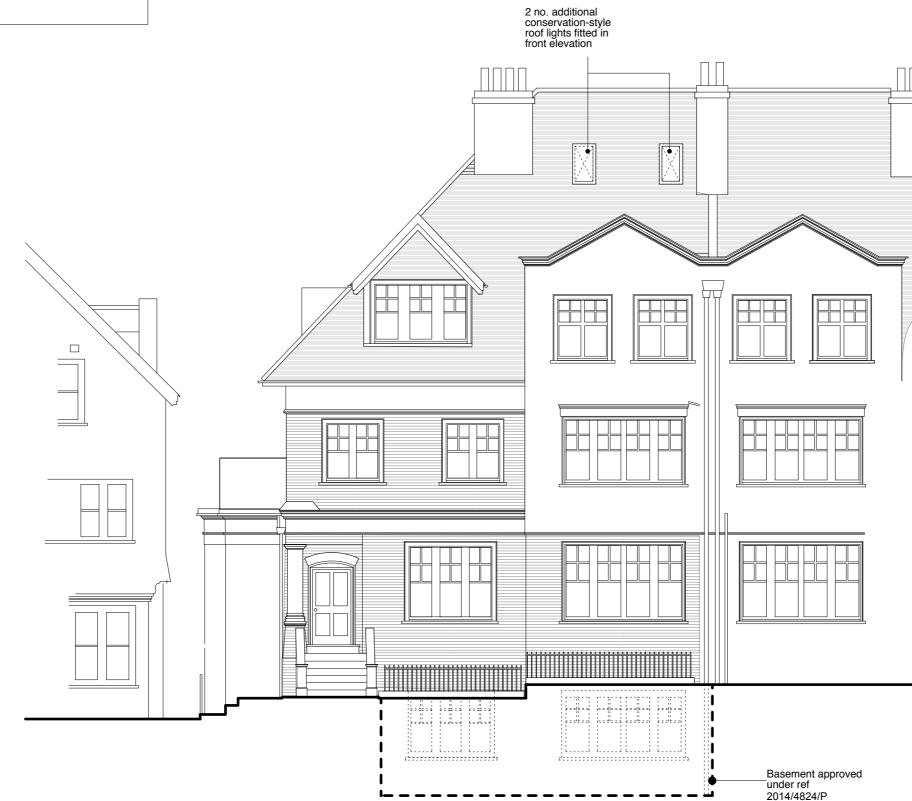

THIS APPLICATION IS FOR THE ADDITION OF A NEW ROOF TERRACE TO THE REAR + 2 NO. NEW CONSERVATION ROOF LIGHTS TO THE FRONT ELEVATION

ALL OTHER WORKS APPROVED UNDER REF 2014/4824/P

PROPOSED FRONT ELEVATION

DRAWING TITLE

PROPOSED FRONT ELEVATION

SCALE 1:100@A3 DATE 03.15