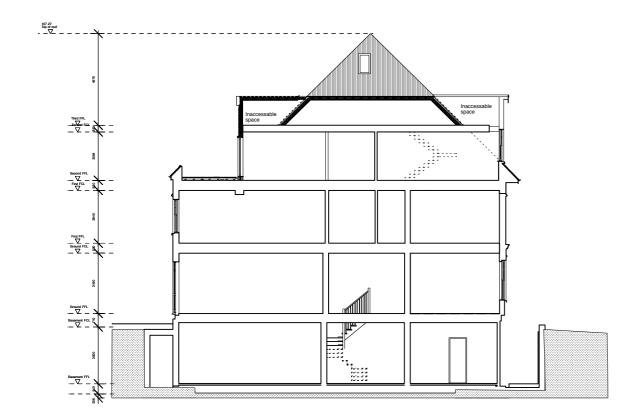

SECOND FLOOR EXTENSION APPROVED UNDER PLANNING APPLICATION REF 2014/4824/P

107.27 Tap of roof KITCHEN/ BREAKFAST ROOM STUDY Basement FCL <sup>9</sup> UTILITY Basement FFI

PROPOSED SECTION APPROVED SECTION