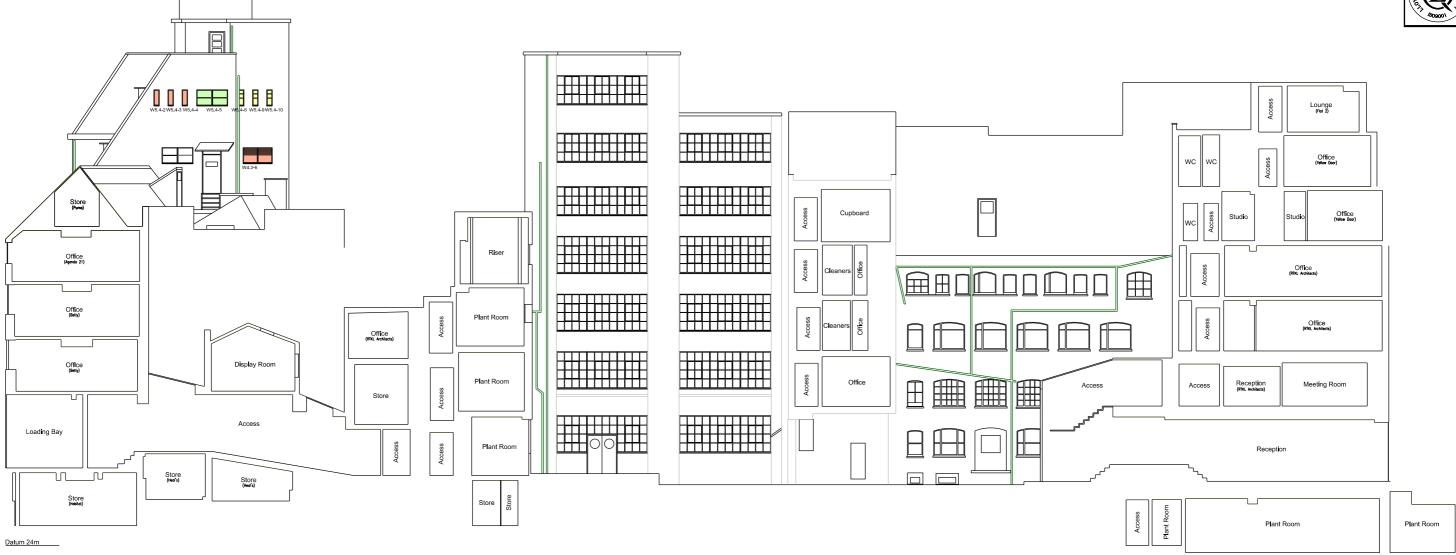

KEY TO WORKS TO WINDOWS

Existing steel windows to be refurbished and secondary glazing added

Existing steel windows to be refurbished

Existing steel windows to be replaced

000.007

Existing aluminium windows to be replaced

| PROJECT                               | JUB NO.    |  |  |
|---------------------------------------|------------|--|--|
| Heals Refurbishment Phase 2           | 5354       |  |  |
| TITLE                                 | SCALE      |  |  |
| Phase 2B Section J as proposed        | 1:200 @ A3 |  |  |
|                                       | STATUS     |  |  |
| Threadneedle Property Investments Ltd | Planning   |  |  |