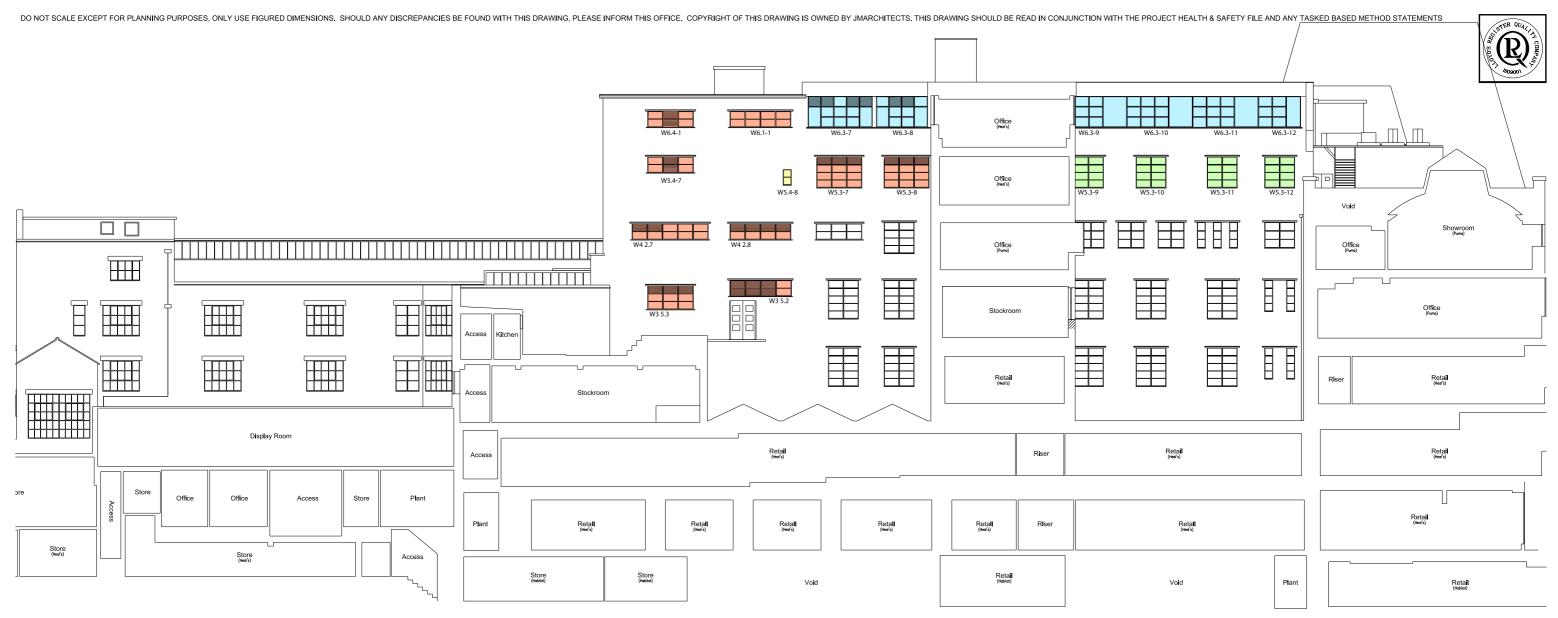

Section D

DATE

DRN BY CKD BY

KEY TO WORKS TO WINDOWS

Existing steel windows to be refurbished and secondary glazing added

Existing steel windows to be refurbished

Existing steel windows to be replaced

Existing aluminium windows to be replaced

| PROJECT                               | JOB No.    |  |
|---------------------------------------|------------|--|
| Heals Refurbishment Phase 2           | 5354       |  |
| TITLE                                 | SCALE      |  |
| Phase 2B Section D as proposed        | 1:200 @ A3 |  |
| CLIENT                                | STATUS     |  |
| Threadneedle Property Investments Ltd | Planning   |  |

| DRAWING No. REVISION              | 2<br>T       |
|-----------------------------------|--------------|
| P(00)253 /<br>DRAWN BY CHECKED BY | 4<br>L<br>V  |
| AR AM                             | т            |
| January 2015                      | F<br>Ic<br>W |