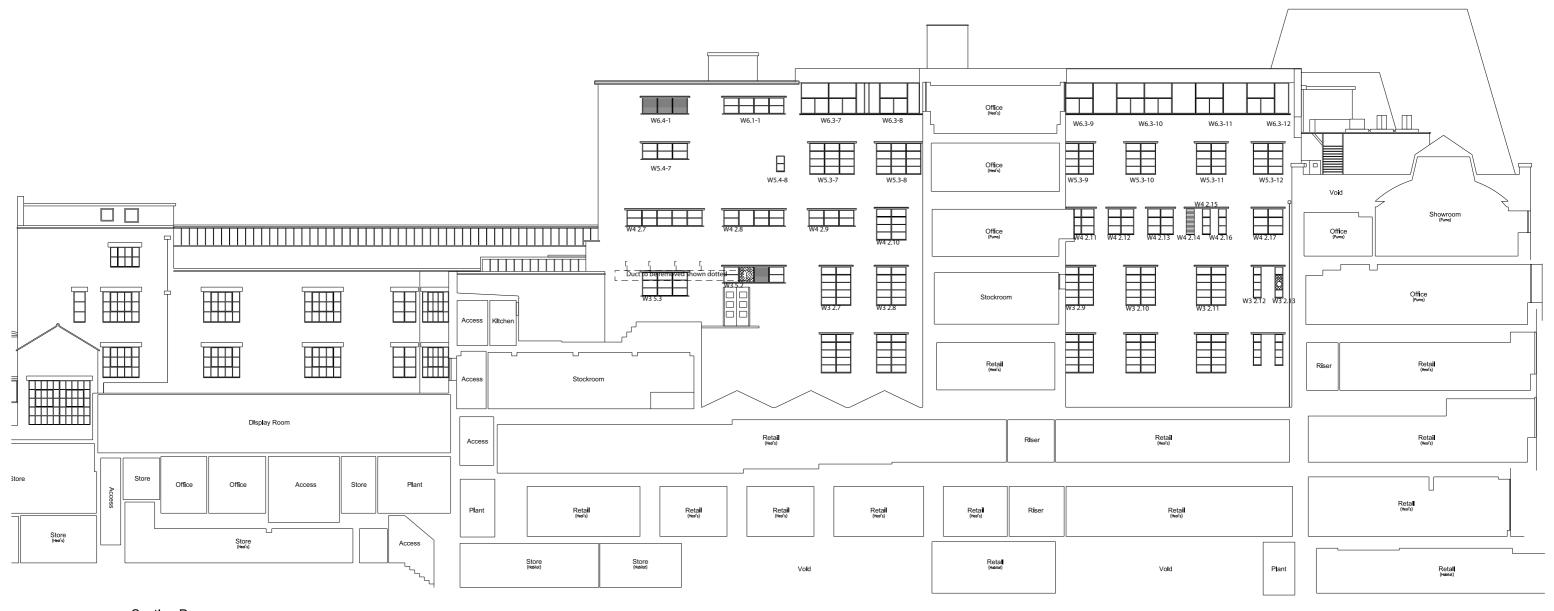

Section D

|                                       | 0                    | 1 2 3 4 5            | 6 7 8 9 10 METRES | jmarchitects                                     |
|---------------------------------------|----------------------|----------------------|-------------------|--------------------------------------------------|
| PROJECT Heals Refurbishment Phase 2   | JOB No.              | DRAWING No.          | REVISION          | 2nd Floor Threeways House 40-44 Clipstone Street |
| TITLE                                 | 5354<br>SCALE        | P(00)053<br>DRAWN BY | P2<br>CHECKED BY  | London W1W 5DW                                   |
| Phase 2B Section D as existing        | 1:200 @ A3<br>status | AM                   | MB<br>DATE        | T: 0207 580 5330<br>F: 0207 436 5348             |
| Threadneedle Property Investments Ltd | Planning             |                      | 29/04/14          | Ion@jmarchitects.net www.jmarchitects.net        |