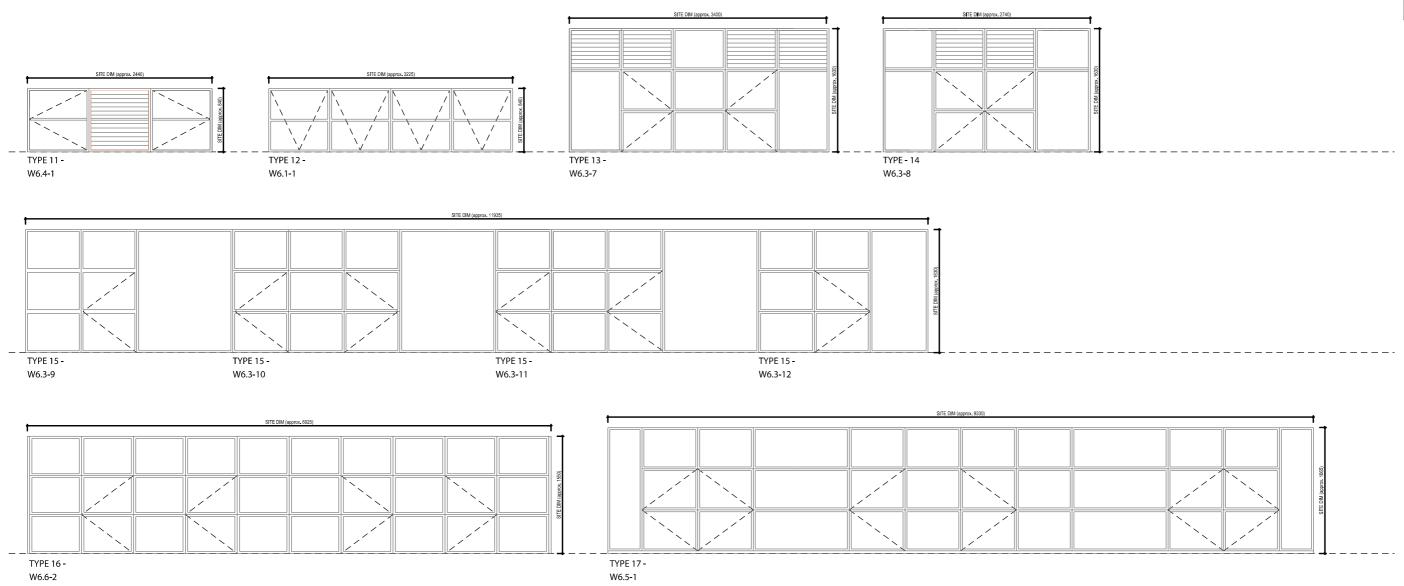

| PROJECT                               | JOB No.   |
|---------------------------------------|-----------|
| Heals Refurbishment Phase 2           | 5354      |
| TITLE                                 | SCALE     |
| Phase 2B Windows                      | 1:50 @ A3 |
| CLIENT                                | STATUS    |
| Threadneedle Property Investments Ltd | Planning  |
|                                       |           |



| jm         | architects                                                      |
|------------|-----------------------------------------------------------------|
| REVISION   | 2nd Floor<br>Threeways House<br>40-44 C <b>li</b> pstone Street |
| CHECKED BY | London<br>W1W 5DW                                               |
| AM         |