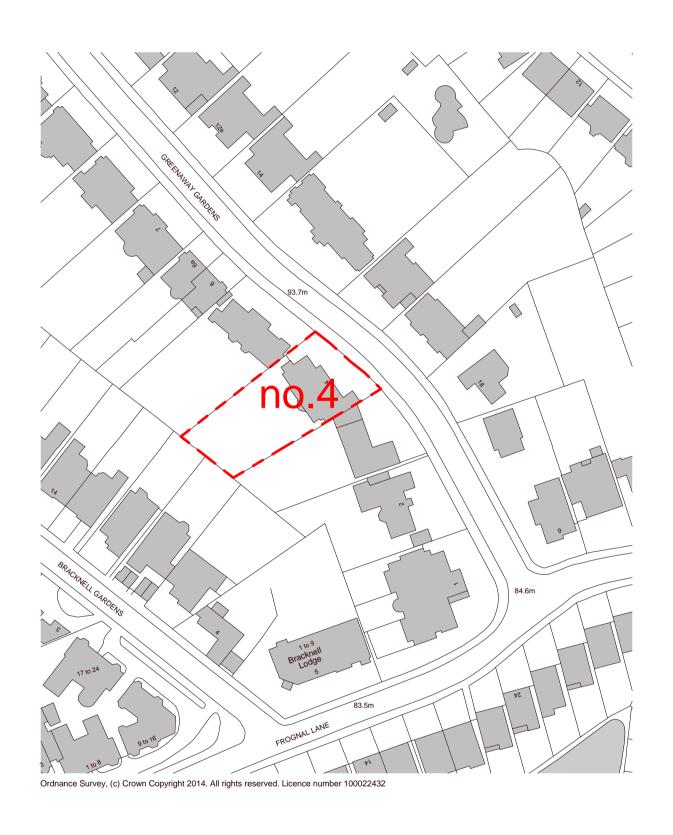

Location Plan
1:1250

General notes:

This drawing is copyright of KSR architects. This drawing must be read in conjunction with the Designer's Risk Assessment, specification and all other relevant documentation and drawings. KSR architects accept no liability for any expense, loss or damage of whatsoever nature and however arising from any variation made to this drawing or in the execution of the work to which it relates which has not been referred to them and their approval obtained.

KSRARCHITECTS

KSR Architects LLP
14 Greenland Street
London NW1 OND

KSR Architects.com
t: +44 (0)20 7692 5000
www.ksrarchitects.com
www.ksrarchitects.com

4 Greenaway Gardens

Location Plan

14042 14042-P010

Drawn By: AT Checked: RM