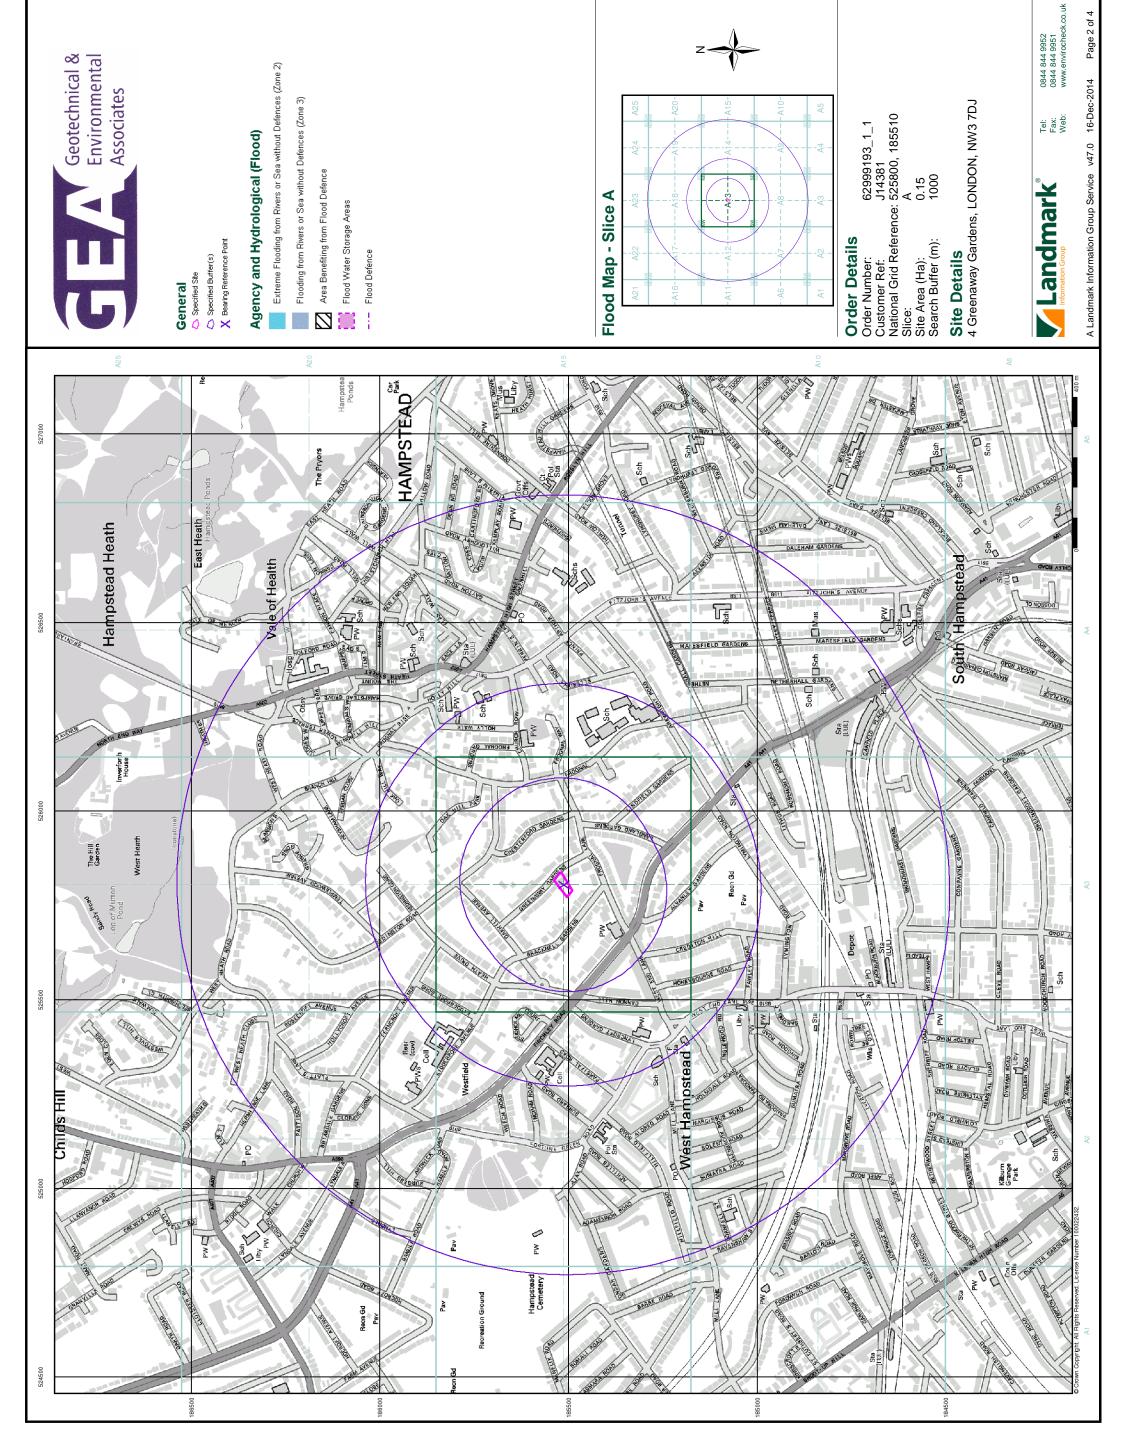

# **Summary**

| Data Type                                                     | Page<br>Number | On Site | 0 to 250m | 251 to 500m | 501 to 1000m<br>(*up to 2000m) |
|---------------------------------------------------------------|----------------|---------|-----------|-------------|--------------------------------|
| Agency & Hydrological                                         |                |         |           |             |                                |
| Contaminated Land Register Entries and Notices                |                |         |           |             |                                |
| Discharge Consents                                            | pg 1           |         |           |             | 3                              |
| Enforcement and Prohibition Notices                           |                |         |           |             |                                |
| Integrated Pollution Controls                                 |                |         |           |             |                                |
| Integrated Pollution Prevention And Control                   |                |         |           |             |                                |
| Local Authority Integrated Pollution Prevention And Control   |                |         |           |             |                                |
| Local Authority Pollution Prevention and Controls             | pg 1           |         |           | 4           | 12                             |
| Local Authority Pollution Prevention and Control Enforcements |                |         |           |             |                                |
| Nearest Surface Water Feature                                 | pg 3           |         |           |             | Yes                            |
| Pollution Incidents to Controlled Waters                      |                |         |           |             |                                |
| Prosecutions Relating to Authorised Processes                 |                |         |           |             |                                |
| Prosecutions Relating to Controlled Waters                    |                |         |           |             |                                |
| Registered Radioactive Substances                             |                |         |           |             |                                |
| River Quality                                                 |                |         |           |             |                                |
| River Quality Biology Sampling Points                         |                |         |           |             |                                |
| River Quality Chemistry Sampling Points                       |                |         |           |             |                                |
| Substantiated Pollution Incident Register                     |                |         |           |             |                                |
| Water Abstractions                                            | pg 4           |         |           |             | (*4)                           |
| Water Industry Act Referrals                                  |                |         |           |             |                                |
| Groundwater Vulnerability                                     | pg 4           | Yes     | n/a       | n/a         | n/a                            |
| Bedrock Aquifer Designations                                  | pg 5           | Yes     | n/a       | n/a         | n/a                            |
| Superficial Aquifer Designations                              |                |         | n/a       | n/a         | n/a                            |
| Source Protection Zones                                       |                |         |           |             |                                |
| Extreme Flooding from Rivers or Sea without Defences          |                |         |           | n/a         | n/a                            |
| Flooding from Rivers or Sea without Defences                  |                |         |           | n/a         | n/a                            |
| Areas Benefiting from Flood Defences                          |                |         |           | n/a         | n/a                            |
| Flood Water Storage Areas                                     |                |         |           | n/a         | n/a                            |
| Flood Defences                                                |                |         |           | n/a         | n/a                            |
| Detailed River Network Lines                                  |                |         |           |             | n/a                            |
| Detailed River Network Offline Drainage                       |                |         |           |             | n/a                            |

| Map<br>ID | Details                                                   | Quadrant<br>Reference<br>(Compass<br>Direction) | Estimated<br>Distance<br>From Site | Contact | NGR              |
|-----------|-----------------------------------------------------------|-------------------------------------------------|------------------------------------|---------|------------------|
|           | Bedrock Aquifer Designations                              |                                                 |                                    |         |                  |
|           | Aquifer Designation: Secondary Aquifer - A                | A13SW<br>(SE)                                   | 0                                  | 2       | 525805<br>185513 |
|           | Superficial Aquifer Designations                          |                                                 |                                    |         |                  |
|           | No Data Available                                         |                                                 |                                    |         |                  |
|           | Extreme Flooding from Rivers or Sea without Defences None |                                                 |                                    |         |                  |
|           | Flooding from Rivers or Sea without Defences None         |                                                 |                                    |         |                  |
|           | Areas Benefiting from Flood Defences None                 |                                                 |                                    |         |                  |
|           | Flood Water Storage Areas None                            |                                                 |                                    |         |                  |
|           | Flood Defences<br>None                                    |                                                 |                                    |         |                  |
|           | Detailed River Network Lines None                         |                                                 |                                    |         |                  |
|           | Detailed River Network Offline Drainage None              |                                                 |                                    |         |                  |