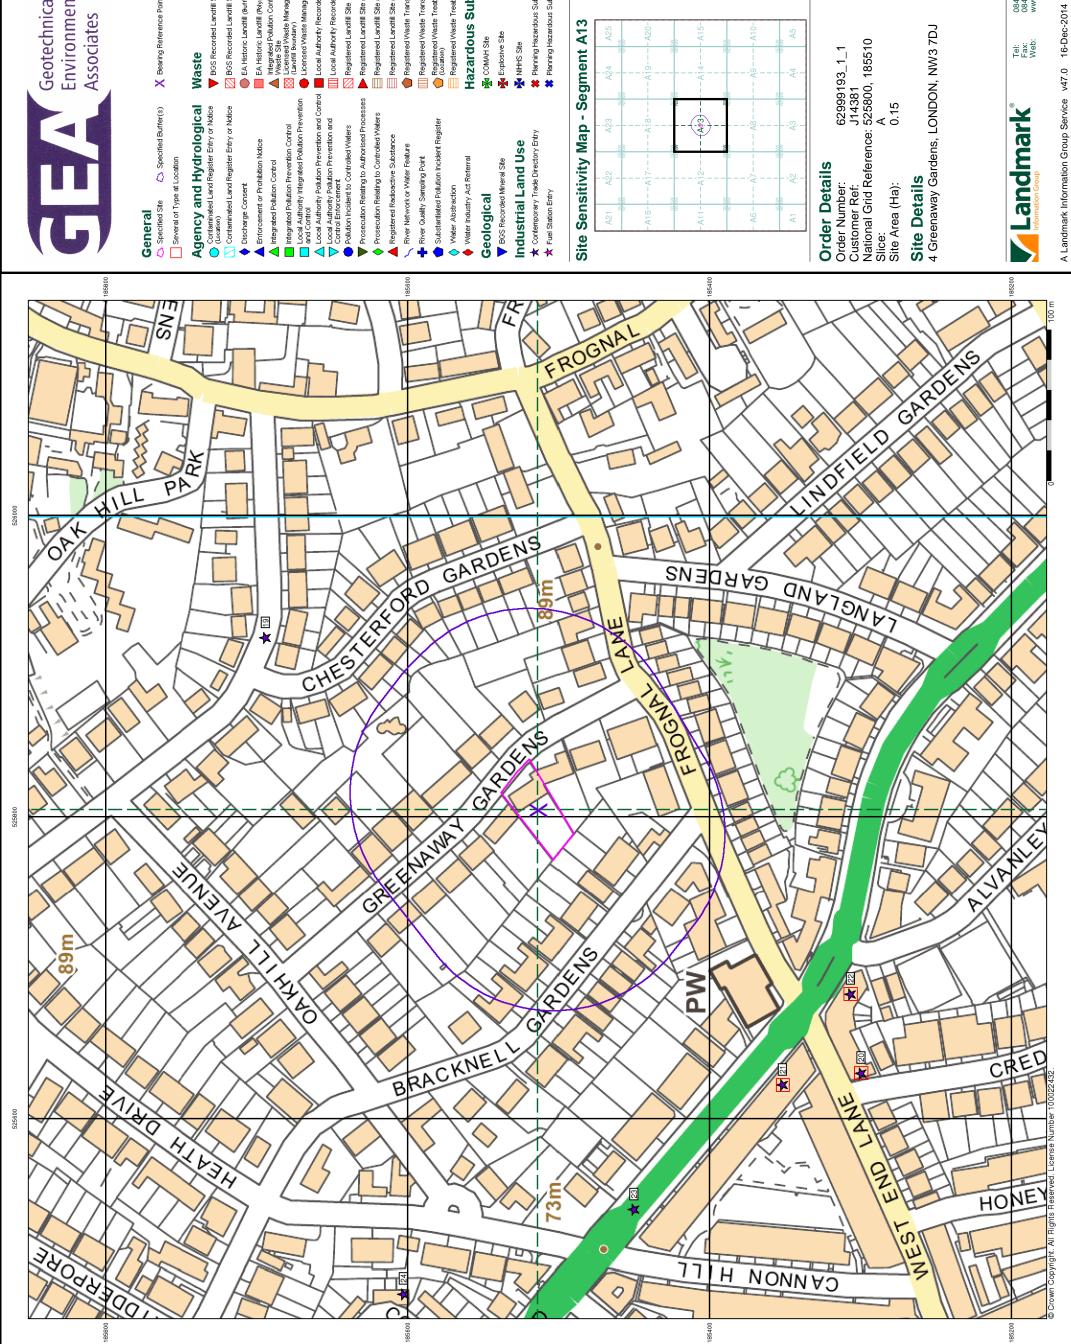

Page 1 of 40

| Map<br>ID |                                                                                                                                                                                                                                               | Details                                                                                                                                                                                                                                                                                                   | Quadrant<br>Reference<br>(Compass<br>Direction) | Estimated<br>Distance<br>From Site | Contact | NGR              |
|-----------|-----------------------------------------------------------------------------------------------------------------------------------------------------------------------------------------------------------------------------------------------|-----------------------------------------------------------------------------------------------------------------------------------------------------------------------------------------------------------------------------------------------------------------------------------------------------------|-------------------------------------------------|------------------------------------|---------|------------------|
| 1         | Discharge Consent Operator: Property Type: Location: Authority: Catchment Area: Reference: Permit Version: Effective Date: Issued Date: Revocation Date: Discharge Type: Discharge Environment: Receiving Water: Status: Positional Accuracy: | Thames Water Utilities Ltd Reservoir/Borehole Site Kidderpore Environment Agency, Thames Region Not Supplied Temp.0165 1 15th September 1989 15th September 1989 5th October 2000 Trade Effluent Freshwater Stream/River  River Thames Authorisation revokedRevoked Located by supplier to within 100m    | A17SE<br>(NW)                                   | 544                                | 3       | 525400<br>185900 |
| 2         | Discharge Consent Operator: Property Type: Location: Authority: Catchment Area: Reference: Permit Version: Effective Date: Issued Date: Revocation Date: Discharge Type: Discharge Environment: Receiving Water: Status: Positional Accuracy: | Thames Water Utilities Ltd Reservoir/Borehole Site Hampstead Environment Agency, Thames Region Not Supplied Temp.0140 1 15th September 1989 15th September 1989 5th October 2000 Trade Effluent Freshwater Stream/River  River Thames Authorisation revokedRevoked Located by supplier to within 100m     | A19SW<br>(NE)                                   | 681                                | 3       | 526200<br>186100 |
| 3         | Discharge Consent Operator: Property Type: Location: Authority: Catchment Area: Reference: Permit Version: Effective Date: Issued Date: Revocation Date: Discharge Type: Discharge Environment: Receiving Water: Status: Positional Accuracy: | Thames Water Utilities Ltd Reservoir/Borehole Site Shoot Up Hill Environment Agency, Thames Region Not Supplied Temp.0234 1 15th September 1989 15th September 1989 5th October 2000 Trade Effluent Freshwater Stream/River  River Thames Authorisation revokedRevoked Located by supplier to within 100m | A12SW<br>(W)                                    | 972                                | 3       | 524800<br>185500 |
| 4         | Name:<br>Location:<br>Authority:<br>Permit Reference:<br>Dated:<br>Process Type:<br>Description:<br>Status:                                                                                                                                   | Iution Prevention and Controls  Cottontail Cleaners 509 Finchley Road, London, Nw3 7bb London Borough of Camden, Pollution Projects Team PPC/DC19 5th February 2007 Local Authority Pollution Prevention and Control PG6/46 Dry cleaning Permitted Located by supplier to within 10m                      | A12SE<br>(W)                                    | 317                                | 4       | 525456<br>185484 |
| 4         | Name:<br>Location:<br>Authority:<br>Permit Reference:<br>Dated:<br>Process Type:<br>Description:<br>Status:                                                                                                                                   | Iution Prevention and Controls  Cottontail Cleaners 509 Finchley Road, London, Nw3 7bb London Borough of Camden, Pollution Projects Team PPC/DC48 1st January 2007 Local Authority Pollution Prevention and Control PG6/46 Dry cleaning Permitted Manually positioned to the address or location          | A12SE<br>(W)                                    | 319                                | 4       | 525454<br>185484 |

Page 2 of 40

| Map<br>ID |                                                                                                             | Details                                                                                                                                                                                                                                                                                                     | Quadrant<br>Reference<br>(Compass<br>Direction) | Estimated<br>Distance<br>From Site | Contact | NGR              |
|-----------|-------------------------------------------------------------------------------------------------------------|-------------------------------------------------------------------------------------------------------------------------------------------------------------------------------------------------------------------------------------------------------------------------------------------------------------|-------------------------------------------------|------------------------------------|---------|------------------|
| 4         | Name:<br>Location:<br>Authority:<br>Permit Reference:<br>Dated:<br>Process Type:<br>Description:<br>Status: | Iution Prevention and Controls  The London Dry Cleaning Company 519a Finchley Road, London, Nw3 7bb London Borough of Camden, Pollution Projects Team PPC/DC51 1st March 2008 Local Authority Pollution Prevention and Control PG6/46 Dry cleaning Permitted Manually positioned to the address or location | A12SE<br>(W)                                    | 340                                | 4       | 525432<br>185511 |
| 5         | Name:<br>Location:<br>Authority:<br>Permit Reference:<br>Dated:<br>Process Type:<br>Description:<br>Status: | Sparkle Dry Cleaning 329 West End Lane, London, Nw6 1rs London Borough of Camden, Pollution Projects Team PPC/DC34 12th January 2007 Local Authority Pollution Prevention and Control PG6/46 Dry cleaning Permitted Located by supplier to within 10m                                                       | A12SE<br>(SW)                                   | 489                                | 4       | 525385<br>185205 |
| 6         | Name:<br>Location:<br>Authority:<br>Permit Reference:<br>Dated:<br>Process Type:<br>Description:<br>Status: | Iution Prevention and Controls Shamrock Express Cleaners 210 West End Lane, London, Nw6 1uu London Borough of Camden, Pollution Projects Team PPC/DC33 12th January 2007 Local Authority Pollution Prevention and Control PG6/46 Dry cleaning Permitted Located by supplier to within 10m                   | A8NW<br>(SW)                                    | 519                                | 4       | 525517<br>185048 |
| 7         | Name:<br>Location:<br>Authority:<br>Permit Reference:<br>Dated:<br>Process Type:<br>Description:<br>Status: | lution Prevention and Controls  Perkins Dry Cleaners  40 Heath Street, London, Nw3 6te London Borough of Camden, Pollution Projects Team PPC/DC9  12th January 2007 Local Authority Pollution Prevention and Control PG6/46 Dry cleaning Permitted Located by supplier to within 10m                        | A14NW<br>(E)                                    | 574                                | 4       | 526374<br>185724 |
| 8         | Name:<br>Location:<br>Authority:<br>Permit Reference:<br>Dated:<br>Process Type:<br>Description:<br>Status: | Madame George Dry Cleaners 227 West End Lane, London, Nw6 1xj London Borough of Camden, Pollution Projects Team PPC/DC15 12th January 2007 Local Authority Pollution Prevention and Control PG6/46 Dry cleaning Permitted Located by supplier to within 10m                                                 | A8NW<br>(SW)                                    | 674                                | 4       | 525499<br>184882 |
| 9         | Name:<br>Location:<br>Authority:<br>Permit Reference:<br>Dated:<br>Process Type:<br>Description:<br>Status: | Junet'S Hand Laundry Ltd 281a Finchley Road, London, Nw3 6nd London Borough of Camden, Pollution Projects Team PPC/DC14 12th January 2007 Local Authority Pollution Prevention and Control PG6/46 Dry cleaning Permitted Located by supplier to within 10m                                                  | A9NW<br>(SE)                                    | 680                                | 4       | 526167<br>184924 |
| 9         | Name:<br>Location:<br>Authority:<br>Permit Reference:<br>Dated:<br>Process Type:<br>Description:<br>Status: | Hution Prevention and Controls  Hampstead Express Dry Cleaning 279a Finchley Road, London, Nw3 6lt London Borough of Camden, Pollution Projects Team PPC/DC6  12th January 2007 Local Authority Pollution Prevention and Control PG6/46 Dry cleaning Permitted Located by supplier to within 10m            | A9NW<br>(SE)                                    | 705                                | 4       | 526178<br>184902 |

| Map<br>ID |                                                                                                                                    | Details                                                                                                                                                                                                                                                                                                                                    | Quadrant<br>Reference<br>(Compass<br>Direction) | Estimated<br>Distance<br>From Site | Contact | NGR              |
|-----------|------------------------------------------------------------------------------------------------------------------------------------|--------------------------------------------------------------------------------------------------------------------------------------------------------------------------------------------------------------------------------------------------------------------------------------------------------------------------------------------|-------------------------------------------------|------------------------------------|---------|------------------|
| 10        | Name:<br>Location:<br>Authority:<br>Permit Reference:<br>Dated:<br>Process Type:<br>Description:<br>Status:                        | Iution Prevention and Controls  Texaco 63 Fortune Green, LONDON, NW6 1DR London Borough of Camden, Pollution Projects Team Not Given 16th September 1998 Local Authority Air Pollution Control PG1/14 Petrol filling station Authorisation revokedRevoked Manually positioned to the address or location                                   | A12NW<br>(W)                                    | 695                                | 4       | 525083<br>185596 |
| 10        | Name:<br>Location:<br>Authority:<br>Permit Reference:<br>Dated:<br>Process Type:<br>Description:<br>Status:                        | Iution Prevention and Controls  Fortune Green Filling Station (Texaco) 63 Fortune Green Road, LONDON, NW6 1DR London Borough of Camden, Pollution Projects Team Not Given 24th June 1998 Local Authority Air Pollution Control PG1/14 Petrol filling station Authorised Manually positioned to the address or location                     | A12NW<br>(W)                                    | 695                                | 4       | 525083<br>185596 |
| 11        | Name:<br>Location:<br>Authority:<br>Permit Reference:<br>Dated:<br>Process Type:<br>Description:<br>Status:                        | lution Prevention and Controls  Cotton Club Dry Cleaners 57 Mill Lane, London, Nw6 1nb London Borough of Camden, Pollution Projects Team PPC/DC19 5th February 2007 Local Authority Pollution Prevention and Control PG6/46 Dry cleaning Permitted Located by supplier to within 10m                                                       | A12SW<br>(W)                                    | 708                                | 4       | 525119<br>185231 |
| 12        | Name:<br>Location:<br>Authority:<br>Permit Reference:<br>Dated:<br>Process Type:<br>Description:<br>Status:                        | Iution Prevention and Controls  EssoTower Service Station 617 Finchley Road, LONDON, NW3 7BS London Borough of Camden, Pollution Projects Team Not Given 1st December 1999 Local Authority Air Pollution Control PG1/14 Petrol filling station Authorised Automatically positioned to the address                                          | A17SW<br>(NW)                                   | 887                                | 4       | 525052<br>186022 |
| 12        | Name:<br>Location:<br>Authority:<br>Permit Reference:<br>Dated:<br>Process Type:<br>Description:<br>Status:                        | Iution Prevention and Controls  Tower Service StationRoc Uk Ltd 617 Finchley Road, Fortune Green, London, NW3 7BS London Borough of Barnet, Environmental Health Department PPC53 1st January 1999 Local Authority Pollution Prevention and Control PG1/14 Petrol filling station Permitted Manually positioned to the address or location | A17SW<br>(NW)                                   | 887                                | 5       | 525052<br>186022 |
| 13        | Local Authority Pol<br>Name:<br>Location:<br>Authority:<br>Permit Reference:<br>Dated:<br>Process Type:<br>Description:<br>Status: | Iution Prevention and Controls  Is Dry Cleaners 6 Canfield Gardens, London, Nw6 3bs London Borough of Camden, Pollution Projects Team PPC/DC18 5th February 2007 Local Authority Pollution Prevention and Control PG6/46 Dry cleaning Permitted Located by supplier to within 10m                                                          | A9SW<br>(SE)                                    | 951                                | 4       | 526257<br>184662 |
| 14        | Local Authority Pol<br>Name:<br>Location:<br>Authority:<br>Permit Reference:<br>Dated:<br>Process Type:<br>Description:<br>Status: | Ilution Prevention and Controls  William J Humpage 12-13 West Hampstead Mews, LONDON, NW6 3BB London Borough of Camden, Pollution Projects Team Not Given Not Supplied Local Authority Air Pollution Control Part B process (no specific reference) Application Withdrawn Manually positioned to the address or location                   | A8SW<br>(S)                                     | 972                                | 4       | 525567<br>184544 |
|           | Nearest Surface Wa                                                                                                                 | ter Feature                                                                                                                                                                                                                                                                                                                                | A18NE<br>(N)                                    | 989                                | -       | 525927<br>186521 |

Page 4 of 40

| Map<br>ID |                                                                                                                                                                                                                                                   | Details                                                                                                                                                                                                                                                                                                                                                                                    | Quadrant<br>Reference<br>(Compass<br>Direction) | Estimated<br>Distance<br>From Site | Contact | NGR              |
|-----------|---------------------------------------------------------------------------------------------------------------------------------------------------------------------------------------------------------------------------------------------------|--------------------------------------------------------------------------------------------------------------------------------------------------------------------------------------------------------------------------------------------------------------------------------------------------------------------------------------------------------------------------------------------|-------------------------------------------------|------------------------------------|---------|------------------|
|           | Water Abstractions                                                                                                                                                                                                                                |                                                                                                                                                                                                                                                                                                                                                                                            |                                                 |                                    |         |                  |
|           | Operator: Licence Number: Permit Version: Location: Authority: Abstraction Type: Source: Daily Rate (m3): Yearly Rate (m3): Details: Authorised Start: Authorised End: Permit Start Date:                                                         | London Borough Of Camden Th/039/0039/087  1 Swiss Cottage Open Space- Borehole Environment Agency, Thames Region Municipal Grounds: Spray Irrigation - Direct Water may be abstracted from a single point Groundwater Not Supplied Not Supplied Not Supplied Swiss Cottage Open Space, Winchester Road, London 01 April 31 March 5th December 2013                                         | A4NE<br>(SE)                                    | 1554                               | 3       | 526750<br>184261 |
|           | Permit End Date:<br>Positional Accuracy:                                                                                                                                                                                                          | Not Supplied Located by supplier to within 10m                                                                                                                                                                                                                                                                                                                                             |                                                 |                                    |         |                  |
|           | Water Abstractions                                                                                                                                                                                                                                | · · · · · · · · · · · · · · · · · · ·                                                                                                                                                                                                                                                                                                                                                      |                                                 |                                    |         |                  |
|           | Operator: Licence Number: Permit Version: Location: Authority: Abstraction Type: Source: Daily Rate (m3): Yearly Rate (m3): Details: Authorised Start: Authorised Start: Authorised End: Permit Start Date: Permit End Date: Positional Accuracy: | London Borough Of Camden Th/039/0039/087  1 Swiss Cottage Open Space- Borehole Environment Agency, Thames Region Municipal Grounds: General Washing/Process Washing Water may be abstracted from a single point Groundwater Not Supplied Not Supplied Swiss Cottage Open Space, Winchester Road, London 01 April 31 March 5th December 2013 Not Supplied Located by supplier to within 10m | A4NE<br>(SE)                                    | 1554                               | 3       | 526750<br>184261 |
|           | Water Abstractions                                                                                                                                                                                                                                |                                                                                                                                                                                                                                                                                                                                                                                            |                                                 |                                    |         |                  |
|           | Operator: Licence Number: Permit Version: Location: Authority: Abstraction Type: Source: Daily Rate (m3): Yearly Rate (m3): Details: Authorised Start: Authorised Start: Authorised End: Permit Start Date: Permit End Date: Positional Accuracy: | London Borough Of Camden Th/039/0039/087 1 Swiss Cottage Open Space- Borehole Environment Agency, Thames Region Municipal Grounds: Lake And Pond Throughflow Water may be abstracted from a single point Groundwater Not Supplied Not Supplied Swiss Cottage Open Space, Winchester Road, London 01 April 31 March 5th December 2013 Not Supplied Located by supplier to within 10m        | A4NE<br>(SE)                                    | 1554                               | 3       | 526750<br>184261 |
|           | Water Abstractions                                                                                                                                                                                                                                |                                                                                                                                                                                                                                                                                                                                                                                            |                                                 |                                    |         |                  |
|           | Operator: Licence Number: Permit Version: Location: Authority: Abstraction: Abstraction Type: Source: Daily Rate (m3): Yearly Rate (m3): Details: Authorised Start: Authorised End: Permit Start Date: Permit End Date: Positional Accuracy:      | London Borough Of Camden 28/39/39/0219  1 Swiss Cottage Open Space- Borehole Environment Agency, Thames Region Municipal Grounds: Spray Irrigation - Direct Water may be abstracted from a single point Groundwater Not Supplied Not Supplied Swiss Cottage Open Space, Winchester Road, London. 01 January 31 December 1st April 2008 Not Supplied Located by supplier to within 10m      | A4NE<br>(SE)                                    | 1569                               | 3       | 526800<br>184280 |
|           | Groundwater Vulne                                                                                                                                                                                                                                 | •                                                                                                                                                                                                                                                                                                                                                                                          | A 400'''                                        | _                                  | _       | 505005           |
|           | Soil Classification:  Map Sheet: Scale:                                                                                                                                                                                                           | Soils of High Leaching Potential (U) - Soil information for restored mineral workings and urban areas is based on fewer observations than elsewhere. A worst case vulnerability classification (H) assumed, until proved otherwise Sheet 39 West London 1:100,000                                                                                                                          | A13SW<br>(SE)                                   | 0                                  | 3       | 525805<br>185513 |
|           | Drift Deposits                                                                                                                                                                                                                                    |                                                                                                                                                                                                                                                                                                                                                                                            |                                                 |                                    |         |                  |
|           | None                                                                                                                                                                                                                                              |                                                                                                                                                                                                                                                                                                                                                                                            |                                                 |                                    |         |                  |