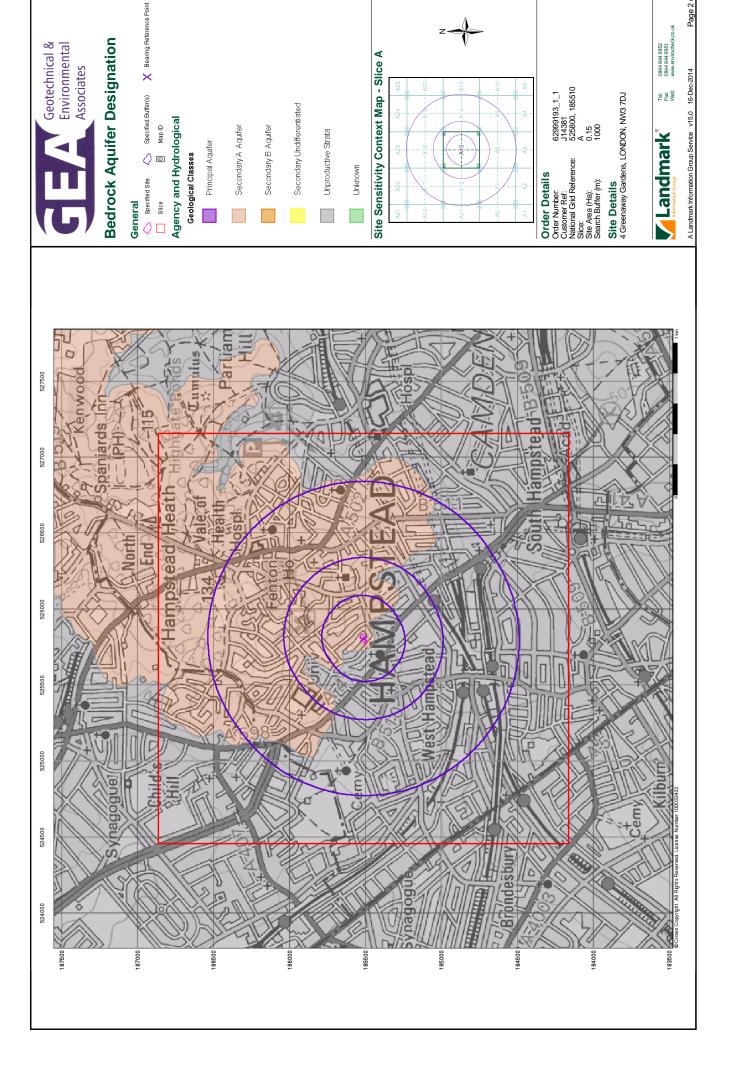

| Map<br>ID | Details                                                   | Quadrant<br>Reference<br>(Compass<br>Direction) | Estimated<br>Distance<br>From Site | Contact | NGR              |
|-----------|-----------------------------------------------------------|-------------------------------------------------|------------------------------------|---------|------------------|
|           | Bedrock Aquifer Designations                              |                                                 |                                    |         |                  |
|           | Aquifer Designation: Secondary Aquifer - A                | A13SW<br>(SE)                                   | 0                                  | 2       | 525805<br>185513 |
|           | Superficial Aquifer Designations                          |                                                 |                                    |         |                  |
|           | No Data Available                                         |                                                 |                                    |         |                  |
|           | Extreme Flooding from Rivers or Sea without Defences None |                                                 |                                    |         |                  |
|           | Flooding from Rivers or Sea without Defences None         |                                                 |                                    |         |                  |
|           | Areas Benefiting from Flood Defences None                 |                                                 |                                    |         |                  |
|           | Flood Water Storage Areas None                            |                                                 |                                    |         |                  |
|           | Flood Defences<br>None                                    |                                                 |                                    |         |                  |
|           | Detailed River Network Lines None                         |                                                 |                                    |         |                  |
|           | Detailed River Network Offline Drainage None              |                                                 |                                    |         |                  |