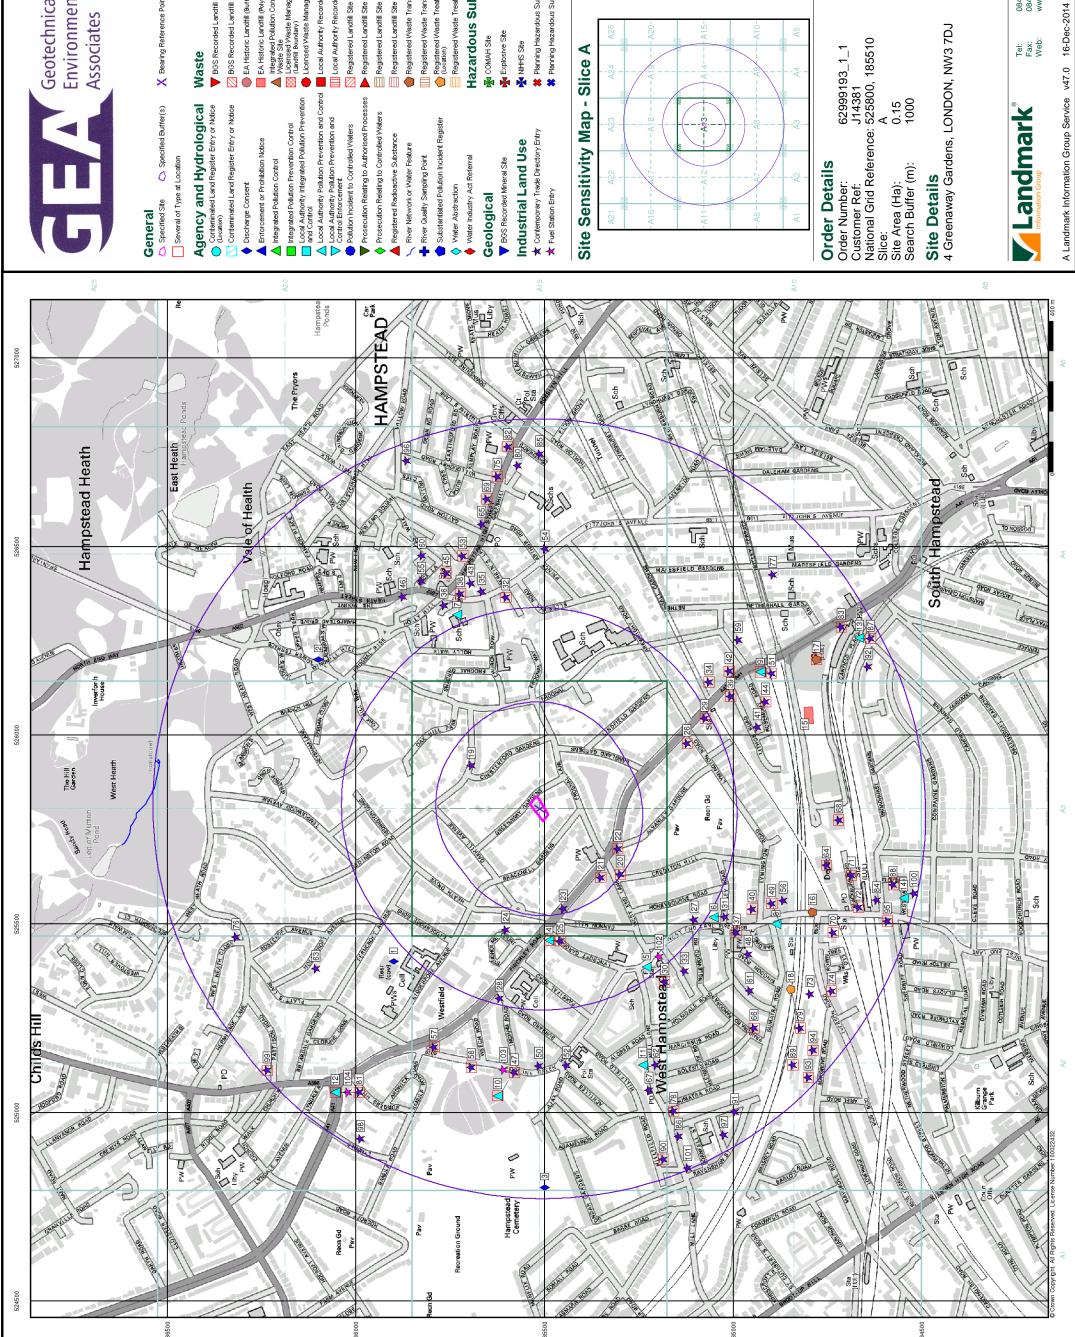

### Introduction

The Environment Act 1995 has made site sensitivity a key issue, as the legislation pays as much attention to the pathways by which contamination could spread, and to the vulnerable targets of contamination, as it does the potential sources of contamination. For this reason, Landmark's Site Sensitivity maps and Datasheet(s) place great emphasis on statutory data provided by the Environment Agency/Natural Resources Wales and the Scottish Environment Protection Agency; it also incorporates data from Natural England (and the Scottish and Welsh equivalents) and Local Authorities; and highlights hydrogeological features required by environmental and geotechnical consultants. It does not include any information concerning past uses of land. The datasheet is produced by querying the Landmark database to a distance defined by the client from a site boundary provided by the client.

In the attached datasheet the National Grid References (NGRs) are rounded to the nearest 10m in accordance with Landmark's agreements with a number of Data Suppliers.

# **Summary**

| Data Type                                                     | Page<br>Number | On Site | 0 to 250m | 251 to 500m | 501 to 1000m<br>(*up to 2000m) |
|---------------------------------------------------------------|----------------|---------|-----------|-------------|--------------------------------|
| Agency & Hydrological                                         |                |         |           |             |                                |
| Contaminated Land Register Entries and Notices                |                |         |           |             |                                |
| Discharge Consents                                            | pg 1           |         |           |             | 3                              |
| Enforcement and Prohibition Notices                           |                |         |           |             |                                |
| Integrated Pollution Controls                                 |                |         |           |             |                                |
| Integrated Pollution Prevention And Control                   |                |         |           |             |                                |
| Local Authority Integrated Pollution Prevention And Control   |                |         |           |             |                                |
| Local Authority Pollution Prevention and Controls             | pg 1           |         |           | 4           | 12                             |
| Local Authority Pollution Prevention and Control Enforcements |                |         |           |             |                                |
| Nearest Surface Water Feature                                 | pg 3           |         |           |             | Yes                            |
| Pollution Incidents to Controlled Waters                      |                |         |           |             |                                |
| Prosecutions Relating to Authorised Processes                 |                |         |           |             |                                |
| Prosecutions Relating to Controlled Waters                    |                |         |           |             |                                |
| Registered Radioactive Substances                             |                |         |           |             |                                |
| River Quality                                                 |                |         |           |             |                                |
| River Quality Biology Sampling Points                         |                |         |           |             |                                |
| River Quality Chemistry Sampling Points                       |                |         |           |             |                                |
| Substantiated Pollution Incident Register                     |                |         |           |             |                                |
| Water Abstractions                                            | pg 4           |         |           |             | (*4)                           |
| Water Industry Act Referrals                                  |                |         |           |             |                                |
| Groundwater Vulnerability                                     | pg 4           | Yes     | n/a       | n/a         | n/a                            |
| Bedrock Aquifer Designations                                  | pg 5           | Yes     | n/a       | n/a         | n/a                            |
| Superficial Aquifer Designations                              |                |         | n/a       | n/a         | n/a                            |
| Source Protection Zones                                       |                |         |           |             |                                |
| Extreme Flooding from Rivers or Sea without Defences          |                |         |           | n/a         | n/a                            |
| Flooding from Rivers or Sea without Defences                  |                |         |           | n/a         | n/a                            |
| Areas Benefiting from Flood Defences                          |                |         |           | n/a         | n/a                            |
| Flood Water Storage Areas                                     |                |         |           | n/a         | n/a                            |
| Flood Defences                                                |                |         |           | n/a         | n/a                            |
| Detailed River Network Lines                                  |                |         |           |             | n/a                            |
| Detailed River Network Offline Drainage                       |                |         |           |             | n/a                            |

# **Summary**

| Data Type                                                           | Page<br>Number | On Site | 0 to 250m | 251 to 500m | 501 to 1000m<br>(*up to 2000m) |
|---------------------------------------------------------------------|----------------|---------|-----------|-------------|--------------------------------|
| Waste                                                               |                |         |           |             |                                |
| BGS Recorded Landfill Sites                                         |                |         |           |             |                                |
| Historical Landfill Sites                                           | pg 6           |         |           |             | 1                              |
| Integrated Pollution Control Registered Waste Sites                 |                |         |           |             |                                |
| Licensed Waste Management Facilities (Landfill Boundaries)          |                |         |           |             |                                |
| Licensed Waste Management Facilities (Locations)                    |                |         |           |             |                                |
| Local Authority Recorded Landfill Sites                             |                |         |           |             |                                |
| Registered Landfill Sites                                           |                |         |           |             |                                |
| Registered Waste Transfer Sites                                     | pg 6           |         |           |             | 3                              |
| Registered Waste Treatment or Disposal Sites                        | pg 7           |         |           |             | 1                              |
| Hazardous Substances                                                |                |         |           |             |                                |
| Control of Major Accident Hazards Sites (COMAH)                     |                |         |           |             |                                |
| Explosive Sites                                                     |                |         |           |             |                                |
| Notification of Installations Handling Hazardous Substances (NIHHS) |                |         |           |             |                                |
| Planning Hazardous Substance Consents                               |                |         |           |             |                                |
| Planning Hazardous Substance Enforcements                           |                |         |           |             |                                |
| Geological                                                          |                |         |           |             |                                |
| BGS 1:625,000 Solid Geology                                         | pg 8           | Yes     | n/a       | n/a         | n/a                            |
| BGS Estimated Soil Chemistry                                        | pg 8           | Yes     | Yes       | Yes         | Yes                            |
| BGS Recorded Mineral Sites                                          |                |         |           |             |                                |
| BGS Urban Soil Chemistry                                            | pg 10          |         | Yes       | Yes         | Yes                            |
| BGS Urban Soil Chemistry Averages                                   | pg 13          | Yes     |           |             |                                |
| Brine Compensation Area                                             |                |         | n/a       | n/a         | n/a                            |
| Coal Mining Affected Areas                                          |                |         | n/a       | n/a         | n/a                            |
| Mining Instability                                                  |                |         | n/a       | n/a         | n/a                            |
| Man-Made Mining Cavities                                            |                |         |           |             |                                |
| Natural Cavities                                                    |                |         |           |             |                                |
| Non Coal Mining Areas of Great Britain                              |                |         |           | n/a         | n/a                            |
| Potential for Collapsible Ground Stability Hazards                  | pg 13          | Yes     |           | n/a         | n/a                            |
| Potential for Compressible Ground Stability Hazards                 |                |         |           | n/a         | n/a                            |
| Potential for Ground Dissolution Stability Hazards                  |                |         |           | n/a         | n/a                            |
| Potential for Landslide Ground Stability Hazards                    | pg 13          | Yes     | Yes       | n/a         | n/a                            |
| Potential for Running Sand Ground Stability Hazards                 | pg 13          | Yes     | Yes       | n/a         | n/a                            |
| Potential for Shrinking or Swelling Clay Ground Stability Hazards   | pg 14          | Yes     |           | n/a         | n/a                            |
| Radon Potential - Radon Affected Areas                              |                |         | n/a       | n/a         | n/a                            |
| Radon Potential - Radon Protection Measures                         |                |         | n/a       | n/a         | n/a                            |

# **Summary**

| Data Type                            | Page<br>Number | On Site | 0 to 250m | 251 to 500m | 501 to 1000m<br>(*up to 2000m) |
|--------------------------------------|----------------|---------|-----------|-------------|--------------------------------|
| Industrial Land Use                  |                |         |           |             |                                |
| Contemporary Trade Directory Entries | pg 15          |         | 12        | 13          | 178                            |
| Fuel Station Entries                 | pg 32          |         |           | 1           | 2                              |
| Sensitive Land Use                   |                |         |           |             |                                |
| Areas of Adopted Green Belt          |                |         |           |             |                                |
| Areas of Unadopted Green Belt        |                |         |           |             |                                |
| Areas of Outstanding Natural Beauty  |                |         |           |             |                                |
| Environmentally Sensitive Areas      |                |         |           |             |                                |
| Forest Parks                         |                |         |           |             |                                |
| Local Nature Reserves                |                |         |           |             |                                |
| Marine Nature Reserves               |                |         |           |             |                                |
| National Nature Reserves             |                |         |           |             |                                |
| National Parks                       |                |         |           |             |                                |
| Nitrate Sensitive Areas              |                |         |           |             |                                |
| Nitrate Vulnerable Zones             |                |         |           |             |                                |
| Ramsar Sites                         |                |         |           |             |                                |
| Sites of Special Scientific Interest |                |         |           |             |                                |
| Special Areas of Conservation        |                |         |           |             |                                |
| Special Protection Areas             |                |         |           |             |                                |