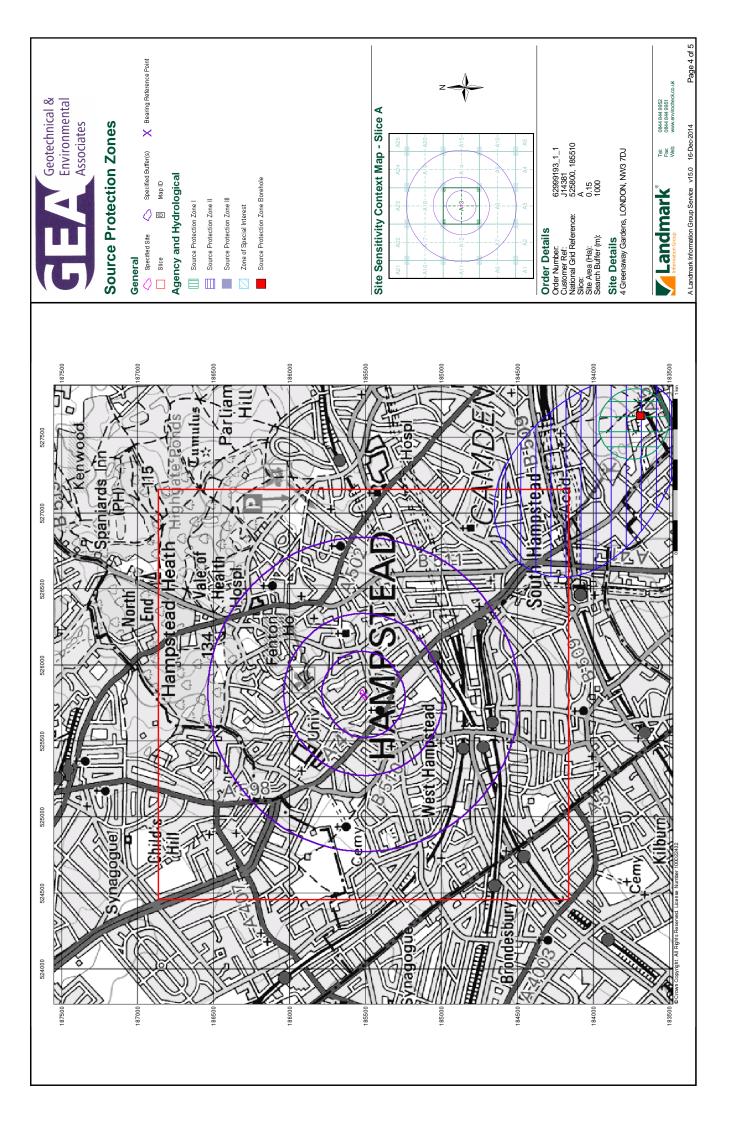

Page 4 of 40

| Map<br>ID |                                                                                                                                                                                                                                                   | Details                                                                                                                                                                                                                                                                                                                                                                                    | Quadrant<br>Reference<br>(Compass<br>Direction) | Estimated<br>Distance<br>From Site | Contact | NGR              |
|-----------|---------------------------------------------------------------------------------------------------------------------------------------------------------------------------------------------------------------------------------------------------|--------------------------------------------------------------------------------------------------------------------------------------------------------------------------------------------------------------------------------------------------------------------------------------------------------------------------------------------------------------------------------------------|-------------------------------------------------|------------------------------------|---------|------------------|
|           | Water Abstractions                                                                                                                                                                                                                                |                                                                                                                                                                                                                                                                                                                                                                                            |                                                 |                                    |         |                  |
|           | Operator: Licence Number: Permit Version: Location: Authority: Abstraction Type: Source: Daily Rate (m3): Yearly Rate (m3): Details: Authorised Start: Authorised End: Permit Start Date:                                                         | London Borough Of Camden Th/039/0039/087  1 Swiss Cottage Open Space- Borehole Environment Agency, Thames Region Municipal Grounds: Spray Irrigation - Direct Water may be abstracted from a single point Groundwater Not Supplied Not Supplied Not Supplied Swiss Cottage Open Space, Winchester Road, London 01 April 31 March 5th December 2013                                         | A4NE<br>(SE)                                    | 1554                               | 3       | 526750<br>184261 |
|           | Permit End Date:<br>Positional Accuracy:                                                                                                                                                                                                          | Not Supplied Located by supplier to within 10m                                                                                                                                                                                                                                                                                                                                             |                                                 |                                    |         |                  |
|           | Water Abstractions                                                                                                                                                                                                                                | · · · · · · · · · · · · · · · · · · ·                                                                                                                                                                                                                                                                                                                                                      |                                                 |                                    |         |                  |
|           | Operator: Licence Number: Permit Version: Location: Authority: Abstraction Type: Source: Daily Rate (m3): Yearly Rate (m3): Details: Authorised Start: Authorised Start: Authorised End: Permit Start Date: Permit End Date: Positional Accuracy: | London Borough Of Camden Th/039/0039/087  1 Swiss Cottage Open Space- Borehole Environment Agency, Thames Region Municipal Grounds: General Washing/Process Washing Water may be abstracted from a single point Groundwater Not Supplied Not Supplied Swiss Cottage Open Space, Winchester Road, London 01 April 31 March 5th December 2013 Not Supplied Located by supplier to within 10m | A4NE<br>(SE)                                    | 1554                               | 3       | 526750<br>184261 |
|           | Water Abstractions                                                                                                                                                                                                                                |                                                                                                                                                                                                                                                                                                                                                                                            |                                                 |                                    |         |                  |
|           | Operator: Licence Number: Permit Version: Location: Authority: Abstraction Type: Source: Daily Rate (m3): Yearly Rate (m3): Details: Authorised Start: Authorised Start: Authorised End: Permit Start Date: Permit End Date: Positional Accuracy: | London Borough Of Camden Th/039/0039/087 1 Swiss Cottage Open Space- Borehole Environment Agency, Thames Region Municipal Grounds: Lake And Pond Throughflow Water may be abstracted from a single point Groundwater Not Supplied Not Supplied Swiss Cottage Open Space, Winchester Road, London 01 April 31 March 5th December 2013 Not Supplied Located by supplier to within 10m        | A4NE<br>(SE)                                    | 1554                               | 3       | 526750<br>184261 |
|           | Water Abstractions                                                                                                                                                                                                                                |                                                                                                                                                                                                                                                                                                                                                                                            |                                                 |                                    |         |                  |
|           | Operator: Licence Number: Permit Version: Location: Authority: Abstraction: Abstraction Type: Source: Daily Rate (m3): Yearly Rate (m3): Details: Authorised Start: Authorised End: Permit Start Date: Permit End Date: Positional Accuracy:      | London Borough Of Camden 28/39/39/0219  1 Swiss Cottage Open Space- Borehole Environment Agency, Thames Region Municipal Grounds: Spray Irrigation - Direct Water may be abstracted from a single point Groundwater Not Supplied Not Supplied Swiss Cottage Open Space, Winchester Road, London. 01 January 31 December 1st April 2008 Not Supplied Located by supplier to within 10m      | A4NE<br>(SE)                                    | 1569                               | 3       | 526800<br>184280 |
|           | Groundwater Vulne                                                                                                                                                                                                                                 | •                                                                                                                                                                                                                                                                                                                                                                                          | A 400'''                                        | _                                  | _       | 505005           |
|           | Soil Classification:  Map Sheet: Scale:                                                                                                                                                                                                           | Soils of High Leaching Potential (U) - Soil information for restored mineral workings and urban areas is based on fewer observations than elsewhere. A worst case vulnerability classification (H) assumed, until proved otherwise Sheet 39 West London 1:100,000                                                                                                                          | A13SW<br>(SE)                                   | 0                                  | 3       | 525805<br>185513 |
|           | Drift Deposits                                                                                                                                                                                                                                    |                                                                                                                                                                                                                                                                                                                                                                                            |                                                 |                                    |         |                  |
|           | None                                                                                                                                                                                                                                              |                                                                                                                                                                                                                                                                                                                                                                                            |                                                 |                                    |         |                  |

| Map<br>ID | Details                                                   | Quadrant<br>Reference<br>(Compass<br>Direction) | Estimated<br>Distance<br>From Site | Contact | NGR              |
|-----------|-----------------------------------------------------------|-------------------------------------------------|------------------------------------|---------|------------------|
|           | Bedrock Aquifer Designations                              |                                                 |                                    |         |                  |
|           | Aquifer Designation: Secondary Aquifer - A                | A13SW<br>(SE)                                   | 0                                  | 2       | 525805<br>185513 |
|           | Superficial Aquifer Designations                          |                                                 |                                    |         |                  |
|           | No Data Available                                         |                                                 |                                    |         |                  |
|           | Extreme Flooding from Rivers or Sea without Defences None |                                                 |                                    |         |                  |
|           | Flooding from Rivers or Sea without Defences None         |                                                 |                                    |         |                  |
|           | Areas Benefiting from Flood Defences None                 |                                                 |                                    |         |                  |
|           | Flood Water Storage Areas None                            |                                                 |                                    |         |                  |
|           | Flood Defences<br>None                                    |                                                 |                                    |         |                  |
|           | Detailed River Network Lines None                         |                                                 |                                    |         |                  |
|           | Detailed River Network Offline Drainage None              |                                                 |                                    |         |                  |