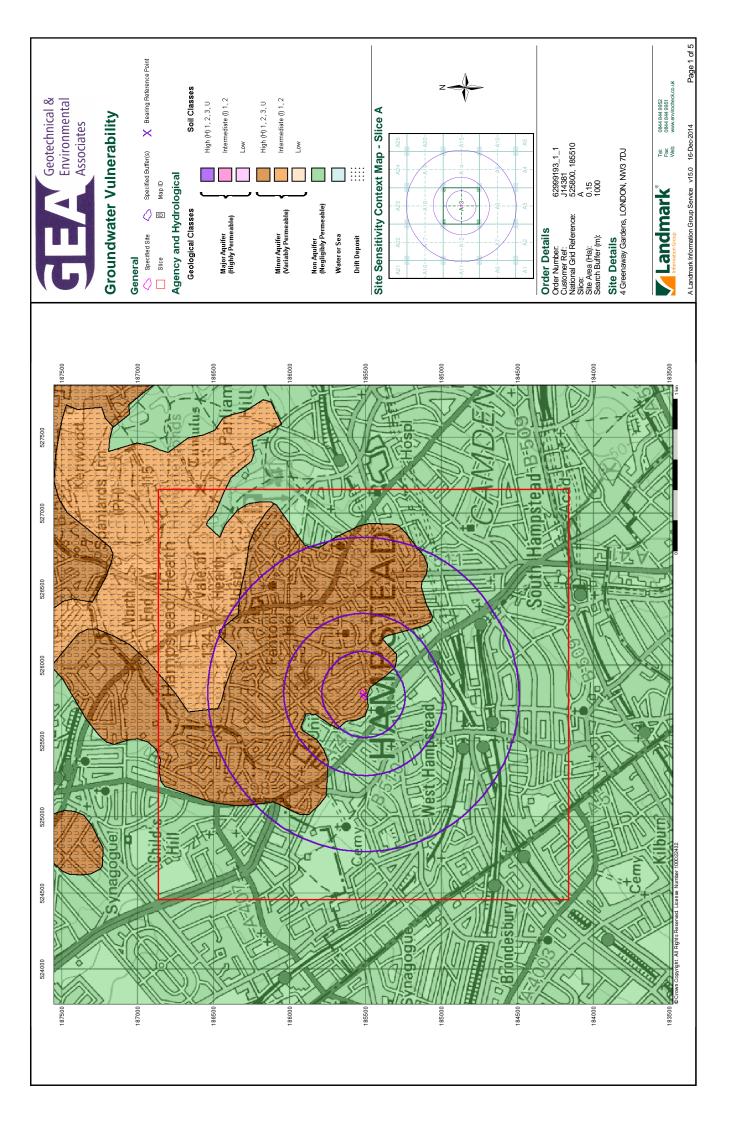

Page 4 of 40

| Map<br>ID |                                                                                                                                                                                                                                                   | Details                                                                                                                                                                                                                                                                                                                                                                                    | Quadrant<br>Reference<br>(Compass<br>Direction) | Estimated<br>Distance<br>From Site | Contact | NGR              |
|-----------|---------------------------------------------------------------------------------------------------------------------------------------------------------------------------------------------------------------------------------------------------|--------------------------------------------------------------------------------------------------------------------------------------------------------------------------------------------------------------------------------------------------------------------------------------------------------------------------------------------------------------------------------------------|-------------------------------------------------|------------------------------------|---------|------------------|
|           | Water Abstractions                                                                                                                                                                                                                                |                                                                                                                                                                                                                                                                                                                                                                                            |                                                 |                                    |         |                  |
|           | Operator: Licence Number: Permit Version: Location: Authority: Abstraction Type: Source: Daily Rate (m3): Yearly Rate (m3): Details: Authorised Start: Authorised End: Permit Start Date:                                                         | London Borough Of Camden Th/039/0039/087  1 Swiss Cottage Open Space- Borehole Environment Agency, Thames Region Municipal Grounds: Spray Irrigation - Direct Water may be abstracted from a single point Groundwater Not Supplied Not Supplied Not Supplied Swiss Cottage Open Space, Winchester Road, London 01 April 31 March 5th December 2013                                         | A4NE<br>(SE)                                    | 1554                               | 3       | 526750<br>184261 |
|           | Permit End Date:<br>Positional Accuracy:                                                                                                                                                                                                          | Not Supplied Located by supplier to within 10m                                                                                                                                                                                                                                                                                                                                             |                                                 |                                    |         |                  |
|           | Water Abstractions                                                                                                                                                                                                                                | · · · · · · · · · · · · · · · · · · ·                                                                                                                                                                                                                                                                                                                                                      |                                                 |                                    |         |                  |
|           | Operator: Licence Number: Permit Version: Location: Authority: Abstraction Type: Source: Daily Rate (m3): Yearly Rate (m3): Details: Authorised Start: Authorised Start: Authorised End: Permit Start Date: Permit End Date: Positional Accuracy: | London Borough Of Camden Th/039/0039/087  1 Swiss Cottage Open Space- Borehole Environment Agency, Thames Region Municipal Grounds: General Washing/Process Washing Water may be abstracted from a single point Groundwater Not Supplied Not Supplied Swiss Cottage Open Space, Winchester Road, London 01 April 31 March 5th December 2013 Not Supplied Located by supplier to within 10m | A4NE<br>(SE)                                    | 1554                               | 3       | 526750<br>184261 |
|           | Water Abstractions                                                                                                                                                                                                                                |                                                                                                                                                                                                                                                                                                                                                                                            |                                                 |                                    |         |                  |
|           | Operator: Licence Number: Permit Version: Location: Authority: Abstraction Type: Source: Daily Rate (m3): Yearly Rate (m3): Details: Authorised Start: Authorised Start: Authorised End: Permit Start Date: Permit End Date: Positional Accuracy: | London Borough Of Camden Th/039/0039/087 1 Swiss Cottage Open Space- Borehole Environment Agency, Thames Region Municipal Grounds: Lake And Pond Throughflow Water may be abstracted from a single point Groundwater Not Supplied Not Supplied Swiss Cottage Open Space, Winchester Road, London 01 April 31 March 5th December 2013 Not Supplied Located by supplier to within 10m        | A4NE<br>(SE)                                    | 1554                               | 3       | 526750<br>184261 |
|           | Water Abstractions                                                                                                                                                                                                                                |                                                                                                                                                                                                                                                                                                                                                                                            |                                                 |                                    |         |                  |
|           | Operator: Licence Number: Permit Version: Location: Authority: Abstraction: Abstraction Type: Source: Daily Rate (m3): Yearly Rate (m3): Details: Authorised Start: Authorised End: Permit Start Date: Permit End Date: Positional Accuracy:      | London Borough Of Camden 28/39/39/0219  1 Swiss Cottage Open Space- Borehole Environment Agency, Thames Region Municipal Grounds: Spray Irrigation - Direct Water may be abstracted from a single point Groundwater Not Supplied Not Supplied Swiss Cottage Open Space, Winchester Road, London. 01 January 31 December 1st April 2008 Not Supplied Located by supplier to within 10m      | A4NE<br>(SE)                                    | 1569                               | 3       | 526800<br>184280 |
|           | Groundwater Vulne                                                                                                                                                                                                                                 | •                                                                                                                                                                                                                                                                                                                                                                                          | A 400'''                                        | _                                  | _       | 505005           |
|           | Soil Classification:  Map Sheet: Scale:                                                                                                                                                                                                           | Soils of High Leaching Potential (U) - Soil information for restored mineral workings and urban areas is based on fewer observations than elsewhere. A worst case vulnerability classification (H) assumed, until proved otherwise Sheet 39 West London 1:100,000                                                                                                                          | A13SW<br>(SE)                                   | 0                                  | 3       | 525805<br>185513 |
|           | Drift Deposits                                                                                                                                                                                                                                    |                                                                                                                                                                                                                                                                                                                                                                                            |                                                 |                                    |         |                  |
|           | None                                                                                                                                                                                                                                              |                                                                                                                                                                                                                                                                                                                                                                                            |                                                 |                                    |         |                  |