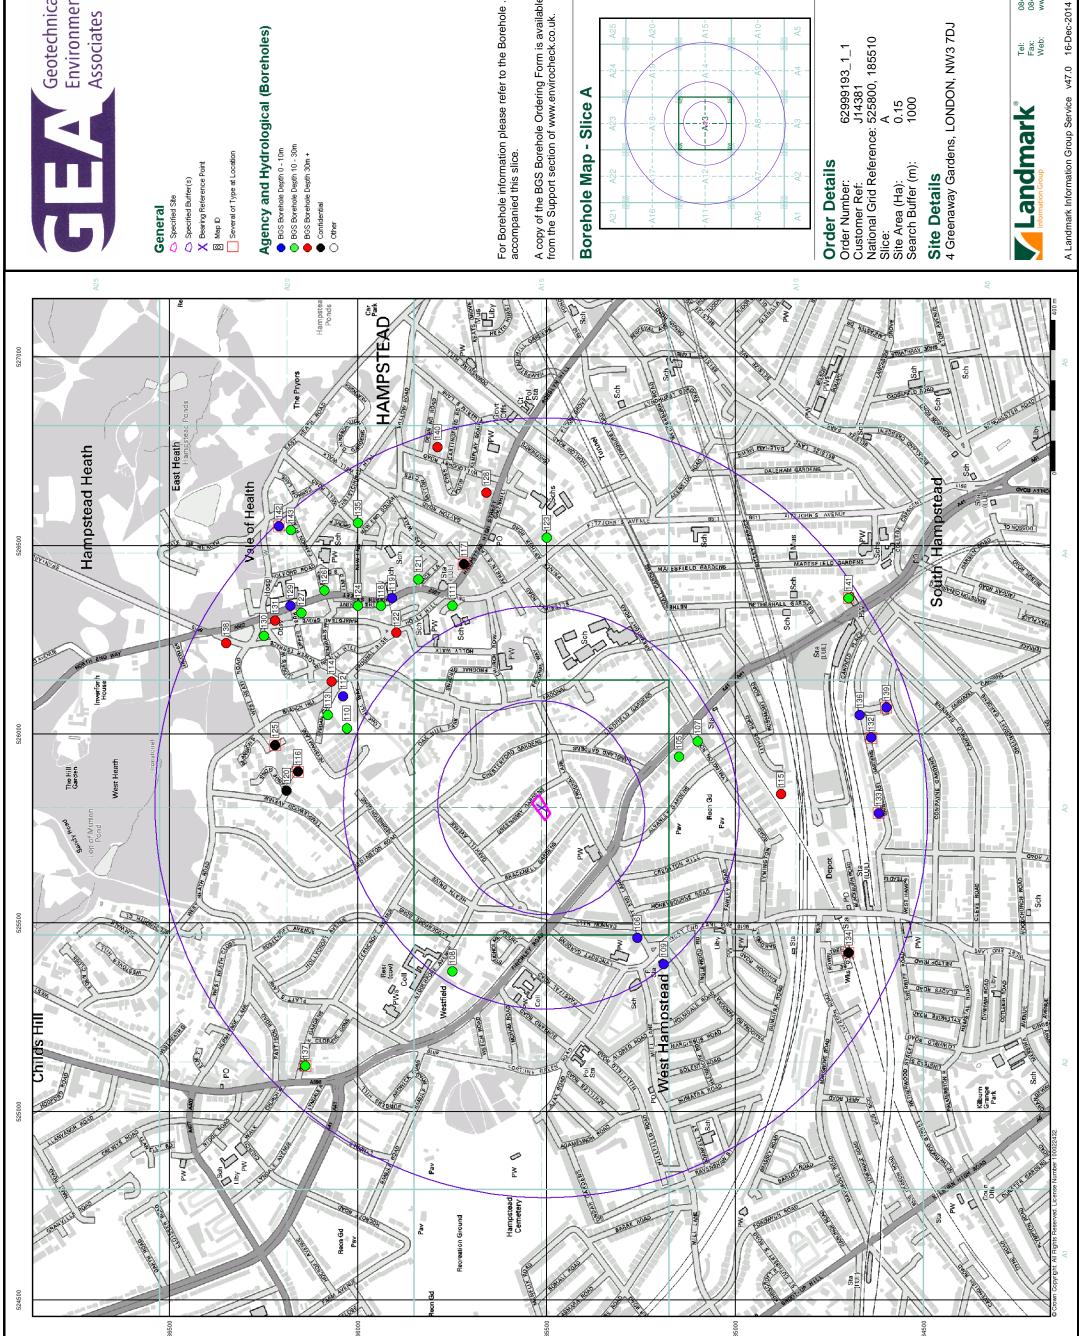

# **Summary**

| Data Type                                                           | Page<br>Number | On Site | 0 to 250m | 251 to 500m | 501 to 1000m<br>(*up to 2000m) |
|---------------------------------------------------------------------|----------------|---------|-----------|-------------|--------------------------------|
| Waste                                                               |                |         |           |             |                                |
| BGS Recorded Landfill Sites                                         |                |         |           |             |                                |
| Historical Landfill Sites                                           | pg 6           |         |           |             | 1                              |
| Integrated Pollution Control Registered Waste Sites                 |                |         |           |             |                                |
| Licensed Waste Management Facilities (Landfill Boundaries)          |                |         |           |             |                                |
| Licensed Waste Management Facilities (Locations)                    |                |         |           |             |                                |
| Local Authority Recorded Landfill Sites                             |                |         |           |             |                                |
| Registered Landfill Sites                                           |                |         |           |             |                                |
| Registered Waste Transfer Sites                                     | pg 6           |         |           |             | 3                              |
| Registered Waste Treatment or Disposal Sites                        | pg 7           |         |           |             | 1                              |
| Hazardous Substances                                                |                |         |           |             |                                |
| Control of Major Accident Hazards Sites (COMAH)                     |                |         |           |             |                                |
| Explosive Sites                                                     |                |         |           |             |                                |
| Notification of Installations Handling Hazardous Substances (NIHHS) |                |         |           |             |                                |
| Planning Hazardous Substance Consents                               |                |         |           |             |                                |
| Planning Hazardous Substance Enforcements                           |                |         |           |             |                                |
| Geological                                                          |                |         |           |             |                                |
| BGS 1:625,000 Solid Geology                                         | pg 8           | Yes     | n/a       | n/a         | n/a                            |
| BGS Estimated Soil Chemistry                                        | pg 8           | Yes     | Yes       | Yes         | Yes                            |
| BGS Recorded Mineral Sites                                          |                |         |           |             |                                |
| BGS Urban Soil Chemistry                                            | pg 10          |         | Yes       | Yes         | Yes                            |
| BGS Urban Soil Chemistry Averages                                   | pg 13          | Yes     |           |             |                                |
| Brine Compensation Area                                             |                |         | n/a       | n/a         | n/a                            |
| Coal Mining Affected Areas                                          |                |         | n/a       | n/a         | n/a                            |
| Mining Instability                                                  |                |         | n/a       | n/a         | n/a                            |
| Man-Made Mining Cavities                                            |                |         |           |             |                                |
| Natural Cavities                                                    |                |         |           |             |                                |
| Non Coal Mining Areas of Great Britain                              |                |         |           | n/a         | n/a                            |
| Potential for Collapsible Ground Stability Hazards                  | pg 13          | Yes     |           | n/a         | n/a                            |
| Potential for Compressible Ground Stability Hazards                 |                |         |           | n/a         | n/a                            |
| Potential for Ground Dissolution Stability Hazards                  |                |         |           | n/a         | n/a                            |
| Potential for Landslide Ground Stability Hazards                    | pg 13          | Yes     | Yes       | n/a         | n/a                            |
| Potential for Running Sand Ground Stability Hazards                 | pg 13          | Yes     | Yes       | n/a         | n/a                            |
| Potential for Shrinking or Swelling Clay Ground Stability Hazards   | pg 14          | Yes     |           | n/a         | n/a                            |
| Radon Potential - Radon Affected Areas                              |                |         | n/a       | n/a         | n/a                            |
| Radon Potential - Radon Protection Measures                         |                |         | n/a       | n/a         | n/a                            |