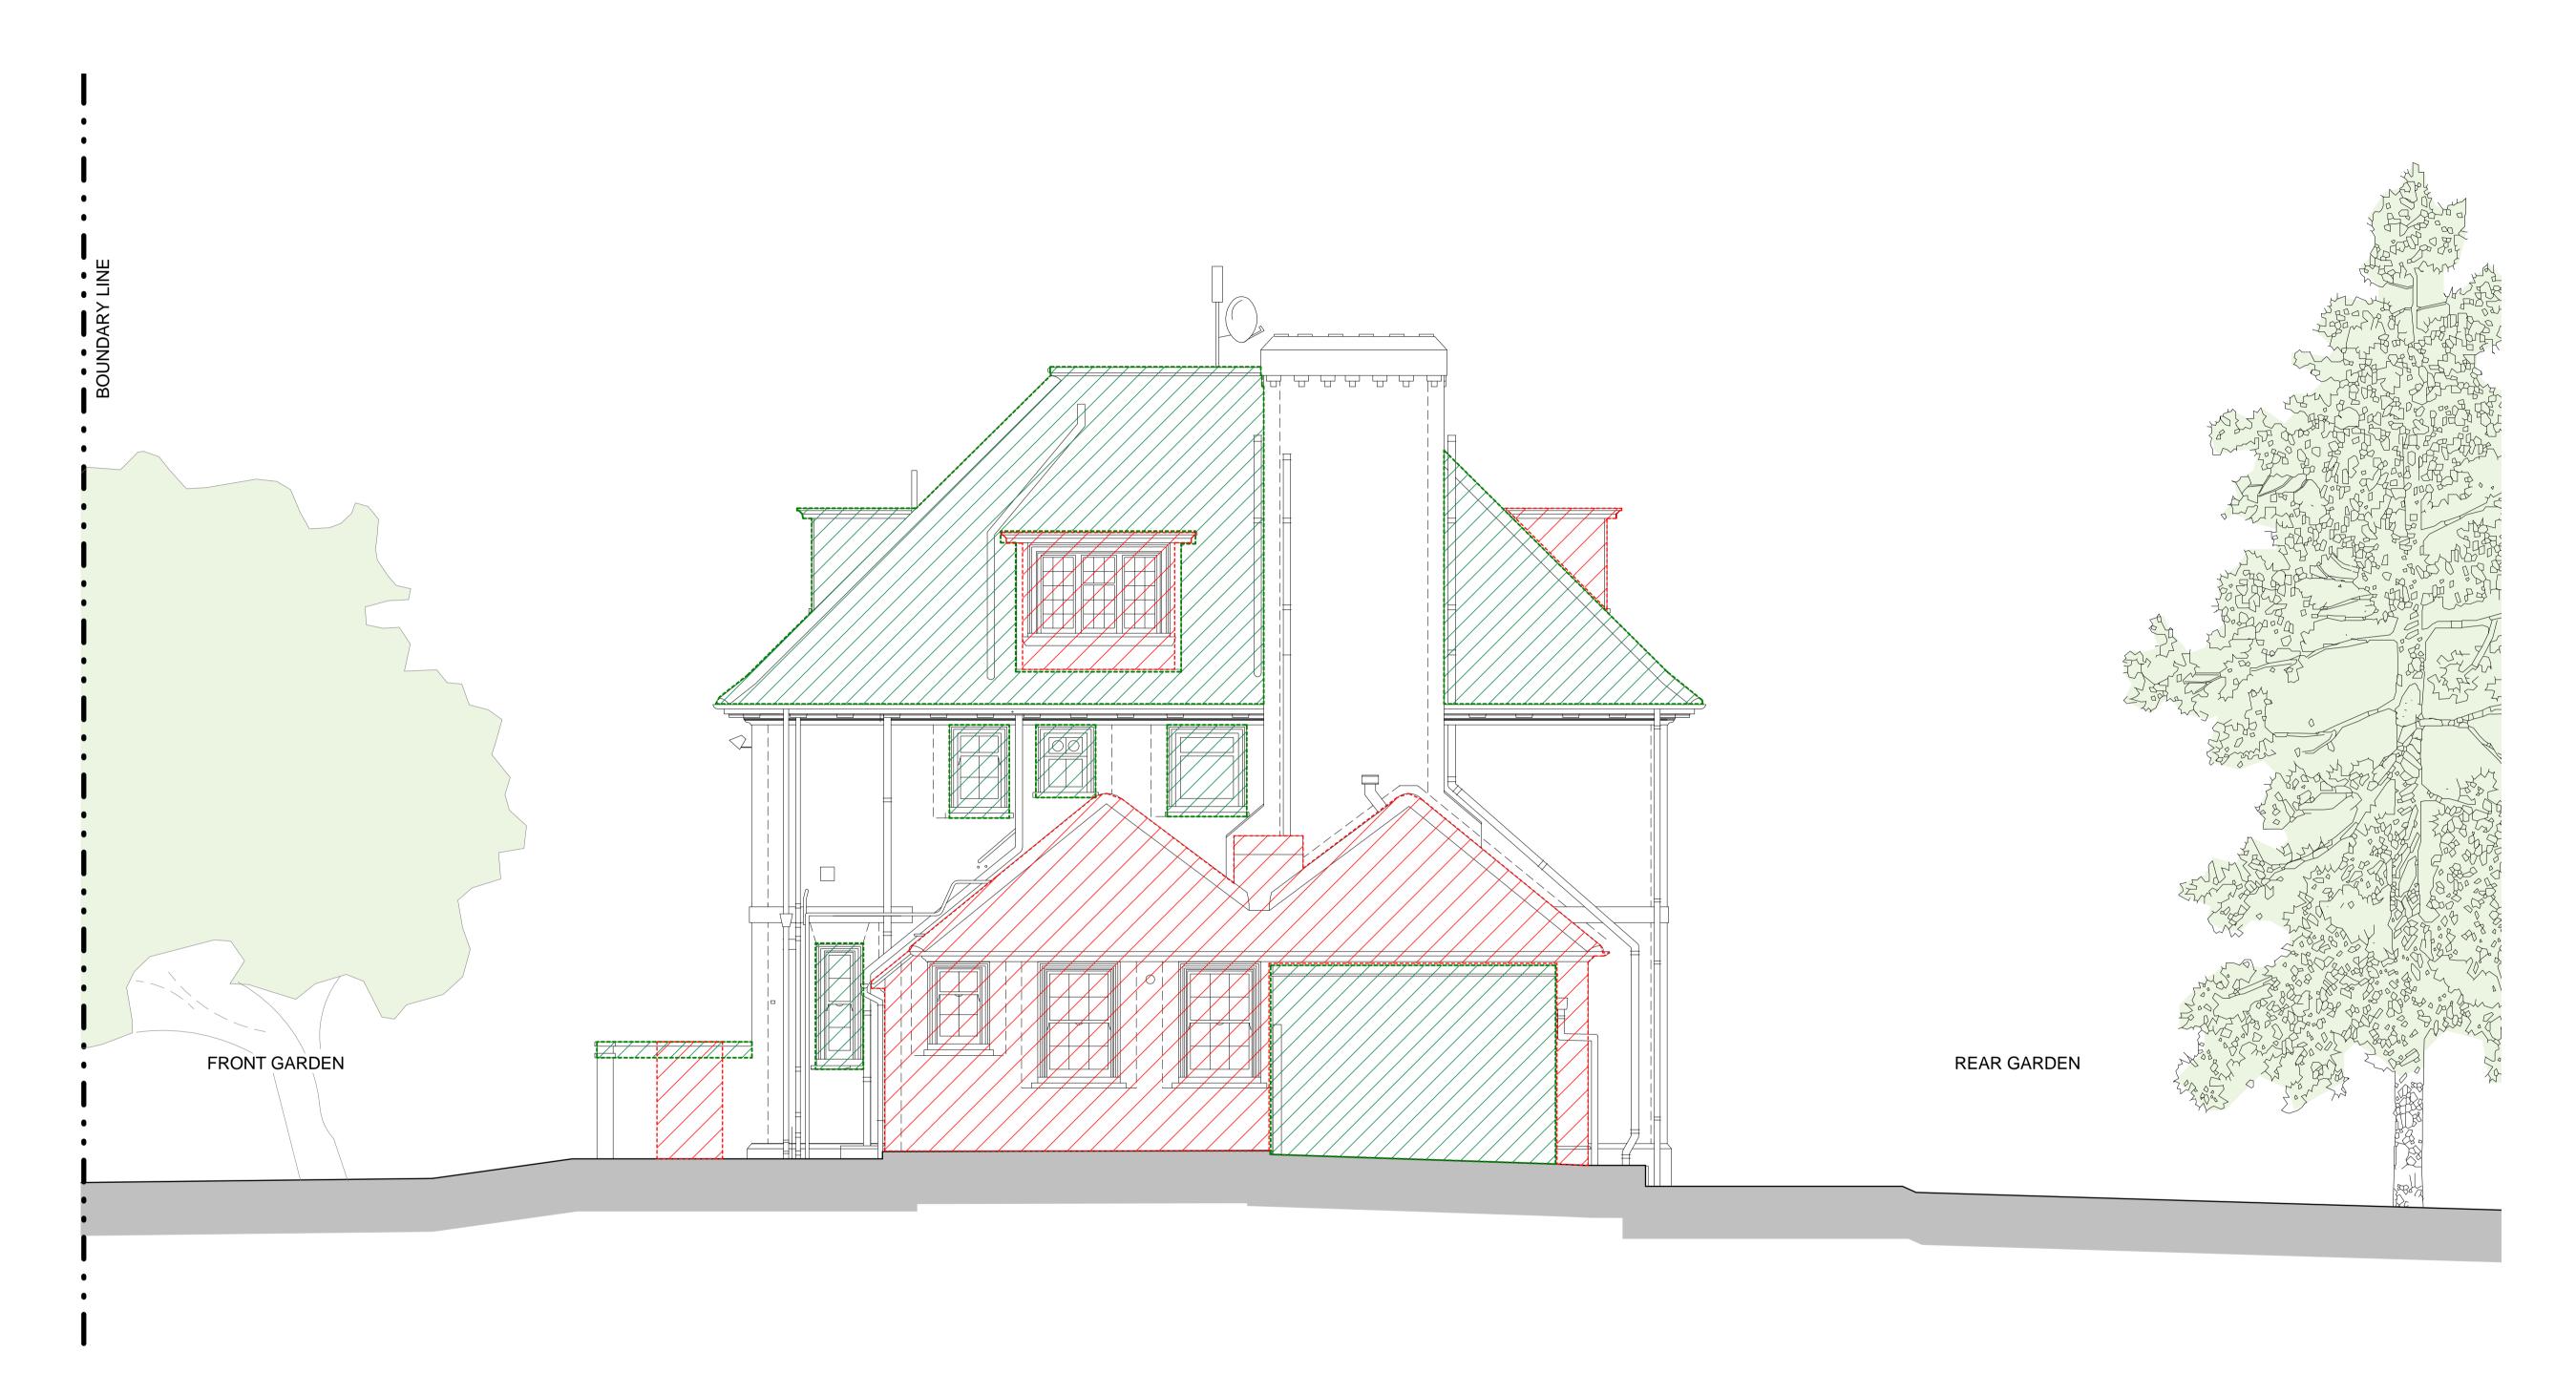

- 14042-D312\_B.pdf
- 14042-D313\_A.pdf
- 14042-D090\_A.pdf
- 14042-D100\_B.pdf
- 14042-D110\_A.pdf
- 14042-D120\_A.pdf
- 14042-D130\_A.pdf
- 14042-D310\_B.pdf
- 14042-D311\_B.pdf

GRAPHIC SCALE

1 Demolition - Rear (SW) Elevation

This drawing is copyright of KSR architects. This drawing must be read in conjunction with the Designer's Risk Assessment, specification and all other relevant documentation and drawings. KSR architects accept no liability for any expense, loss or damage of whatsoever nature and however arising from any variation made to this drawing or in the execution of the work to which it relates which has not been referred to them and their approval obtained. obtained.

Do not scale from this drawing or the digital data, only figured dimensions are to be used. For Planning refer to linear scale.

Check all dimensions on site prior to carrying out any works – advice any discrepancy Notes/Legends DEMOLITION OF INTERNAL WALLS & FITTINGS DEMOLITION OF EXTERNAL ENVELOPE ELEMENTS MAKE GOOD / REPLACE LIKE FOR LIKE / INFILL TO MATCH EXISTING B Planning Application
A Planning Application
Rev Description 02/04/2015 RM 02/04/2015 RM Date Chkd © KSR architects PLANNING KSRARCHITECTS

KSR Architects LLP
14 Greenland Street
London NW1 OND

KSR Architects.com
t: +44 (0)20 7692 5000
www.ksrarchitects.com
www.ksrarchitects.com 4 Greenaway Gardens Demolition Rear (SW)Elevation Drawn By: AT Checked: RM 14042 14042-D312