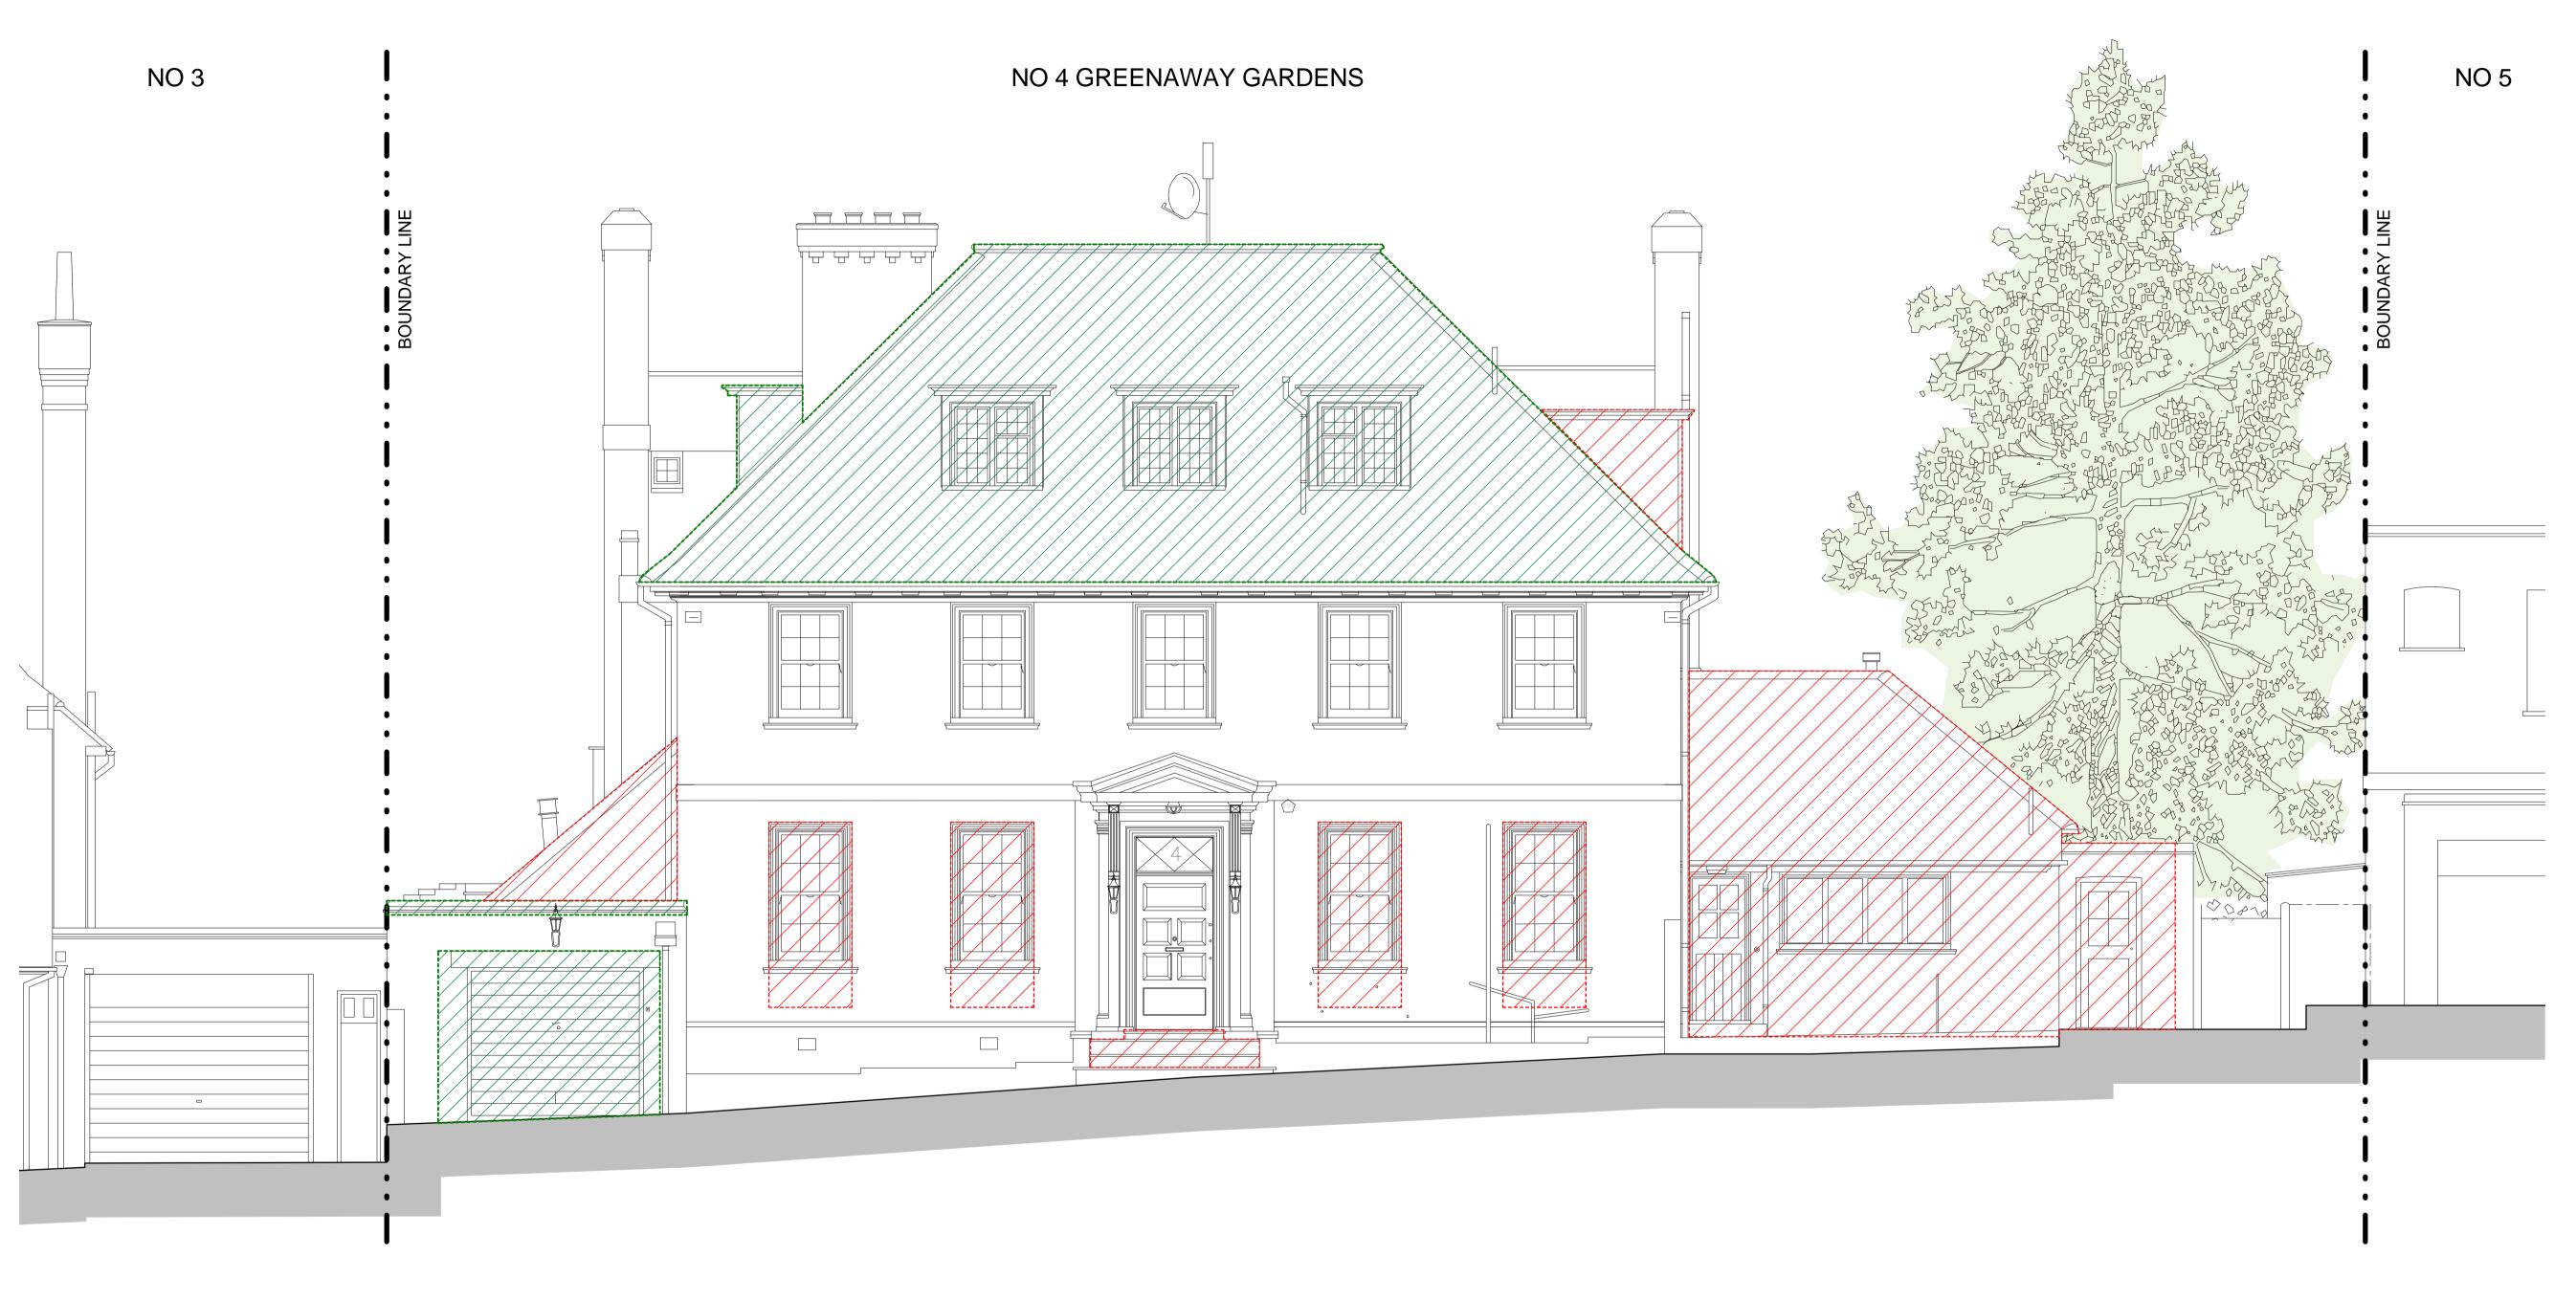

1 Demolition - Side (NW) Elevation

0m 1m 2m 5m 10m

GRAPHIC SCALE

This drawing is copyright of KSR architects. This drawing must be read in conjunction with the Designer's Risk Assessment, specification and all other relevant documentation and drawings. KSR architects accept no liability for any expense, loss or damage of whatsoever nature and however arising from any variation made to this drawing or in the execution of the work to which it relates which has not been referred to them and their approval obtained. obtained.

4 Greenaway Gardens

Demolition Side (NW) Elevation

 Date:
 04/02/15
 Drawn By: AT
 Checked: RM

 Scale:
 1:50
 Sheet A1
 Status: Information

 Scale:
 1:50
 Sheet A1
 Status:
 Information

 Project Ref:
 Drawing No:
 Revision