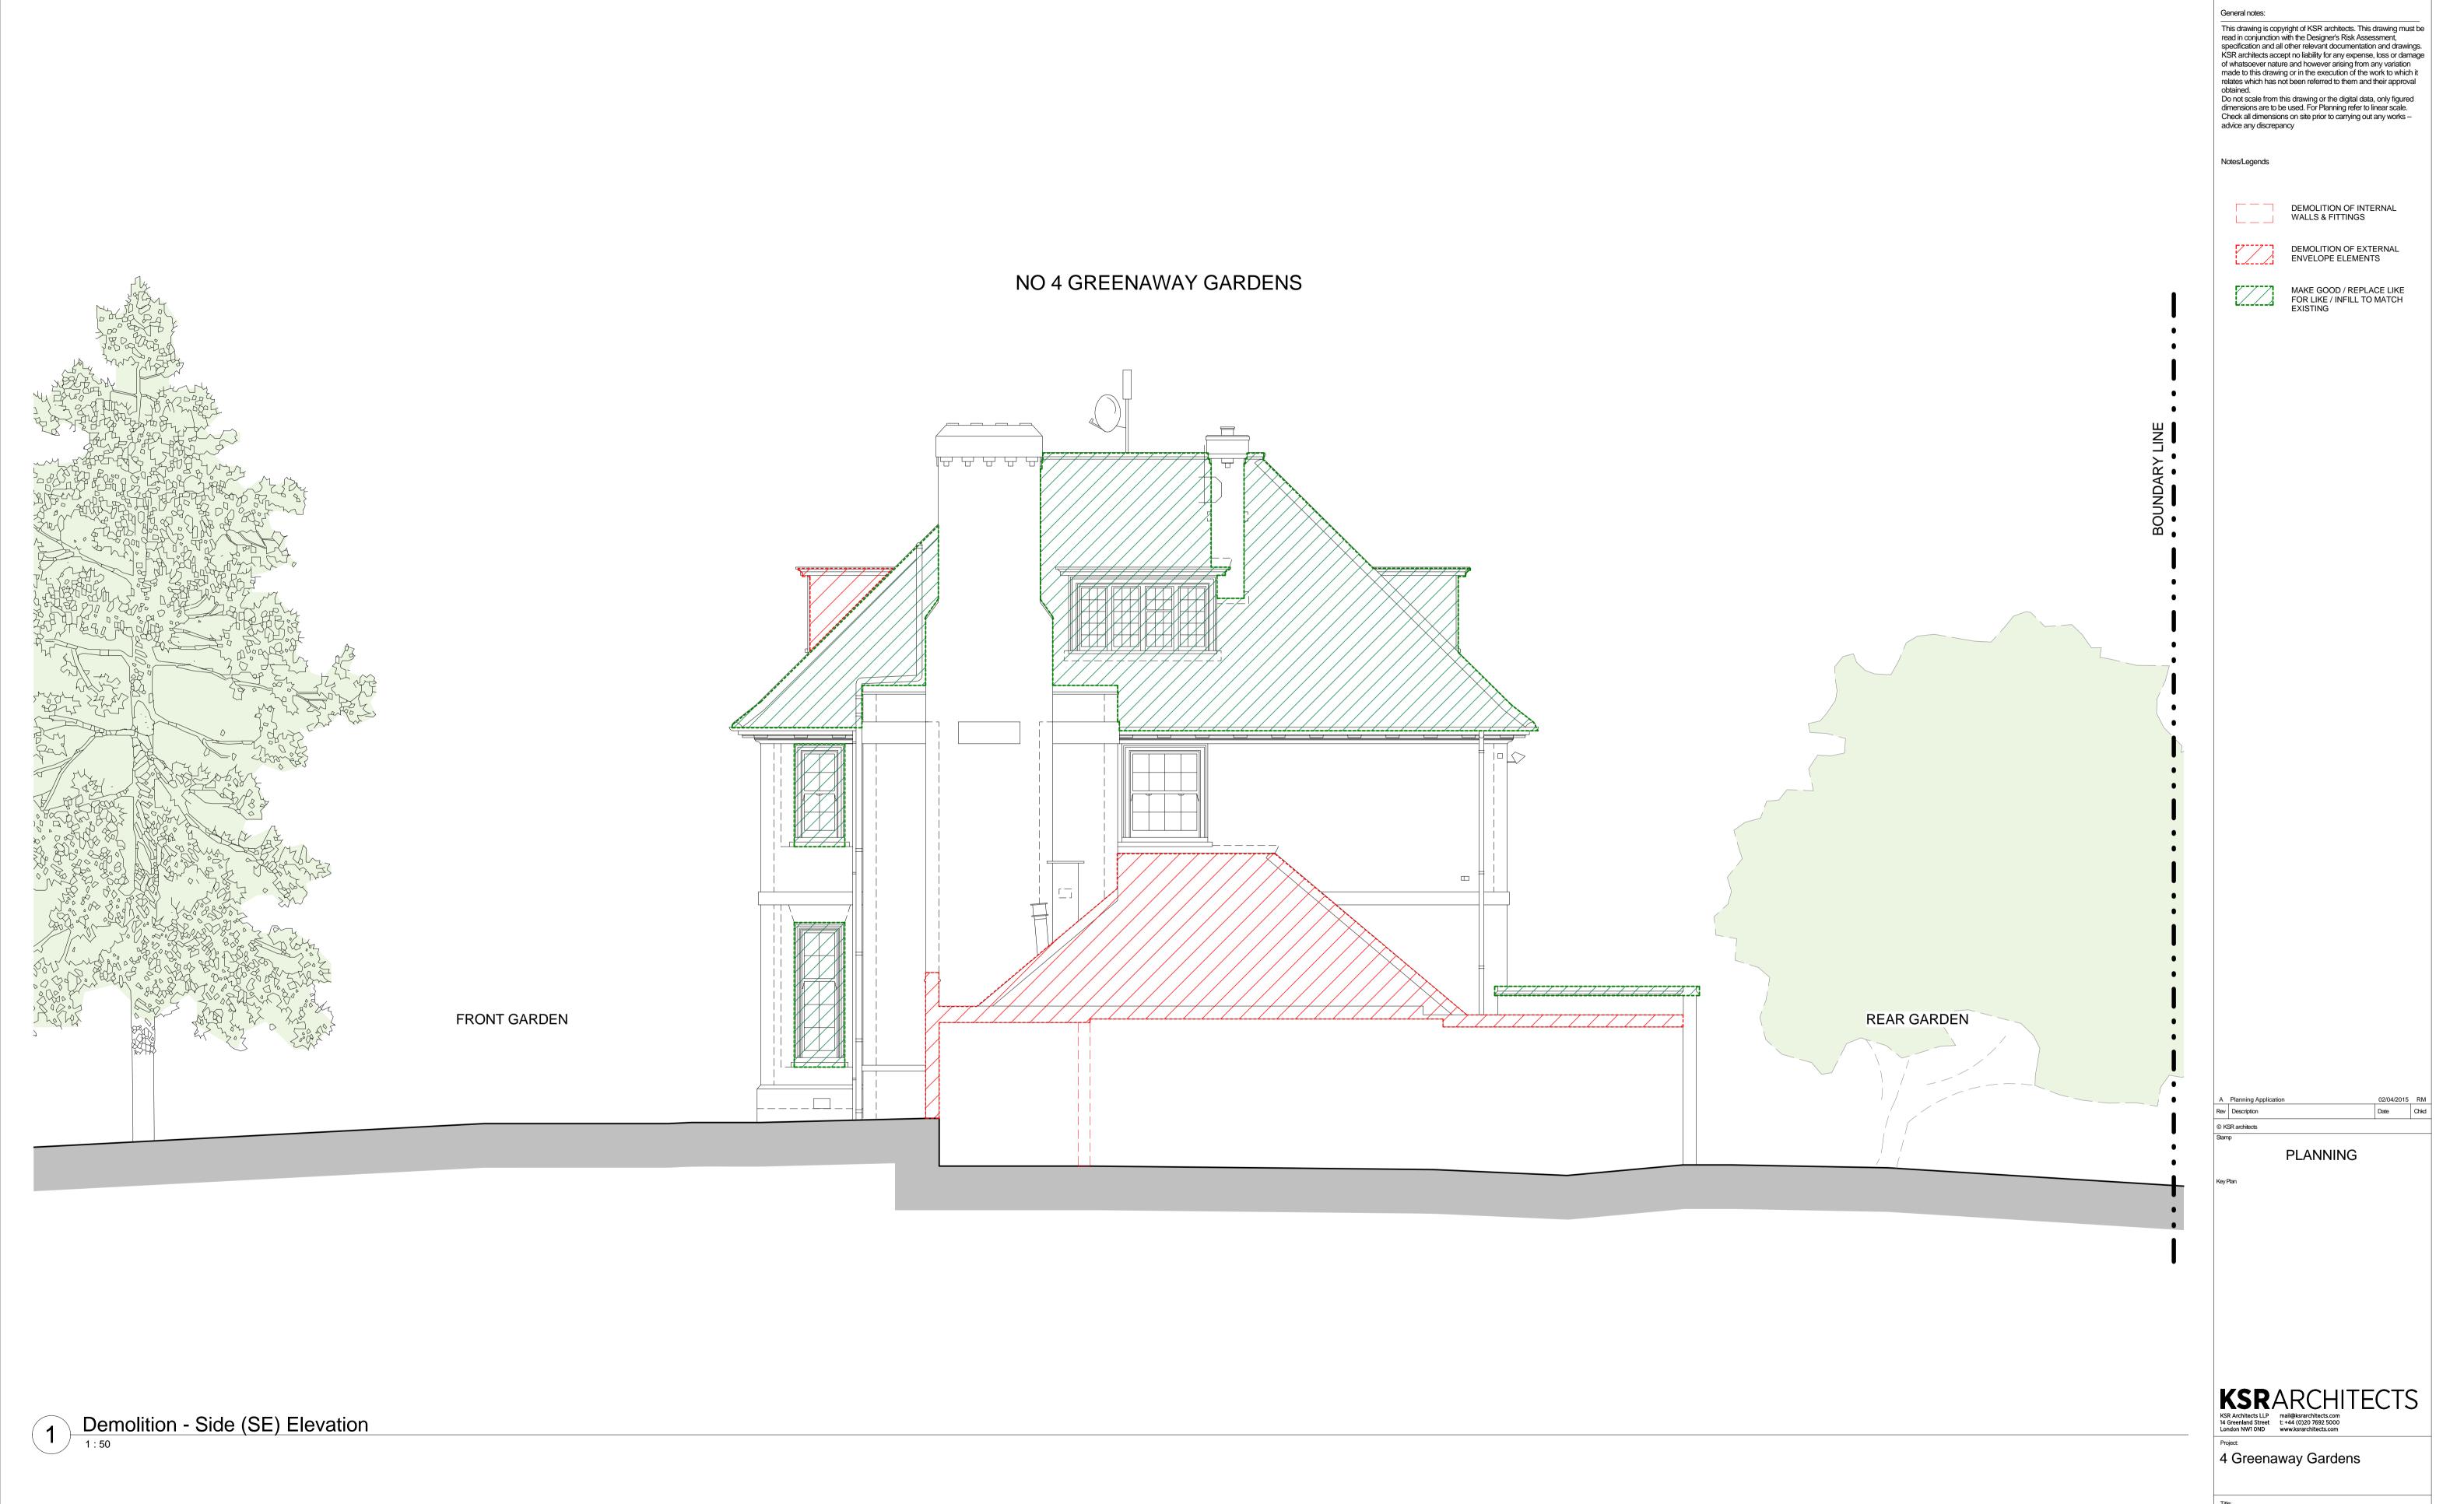

GRAPHIC SCALE

Demolition Side (SE)Elevation

Date: 04/02/15 Drawn By: AT Checked: RM

Scale: 1:50 Sheet A1 Status: Information

Project Ref: Drawing No: Revision: 14042 14042-D313 A

This drawing is copyright of KSR architects. This drawing must be read in conjunction with the Designer's Risk Assessment, specification and all other relevant documentation and drawings. KSR architects accept no liability for any expense, loss or damage of whatsoever nature and however arising from any variation made to this drawing or in the execution of the work to which it relates which has not been referred to them and their approval obtained. obtained.

Do not scale from this drawing or the digital data, only figured dimensions are to be used. For Planning refer to linear scale.

Check all dimensions on site prior to carrying out any works – advice any discrepancy Notes/Legends DEMOLITION OF INTERNAL WALLS & FITTINGS DEMOLITION OF EXTERNAL ENVELOPE ELEMENTS MAKE GOOD / REPLACE LIKE FOR LIKE / INFILL TO MATCH EXISTING 02/04/2015 RM

Date Chkd A Planning Application

Rev Description © KSR architects PLANNING

KSRARCHITECTS

KSR Architects LLP
14 Greenland Street
London NW1 OND

KSR Architects.com
t: +44 (0)20 7692 5000
www.ksrarchitects.com