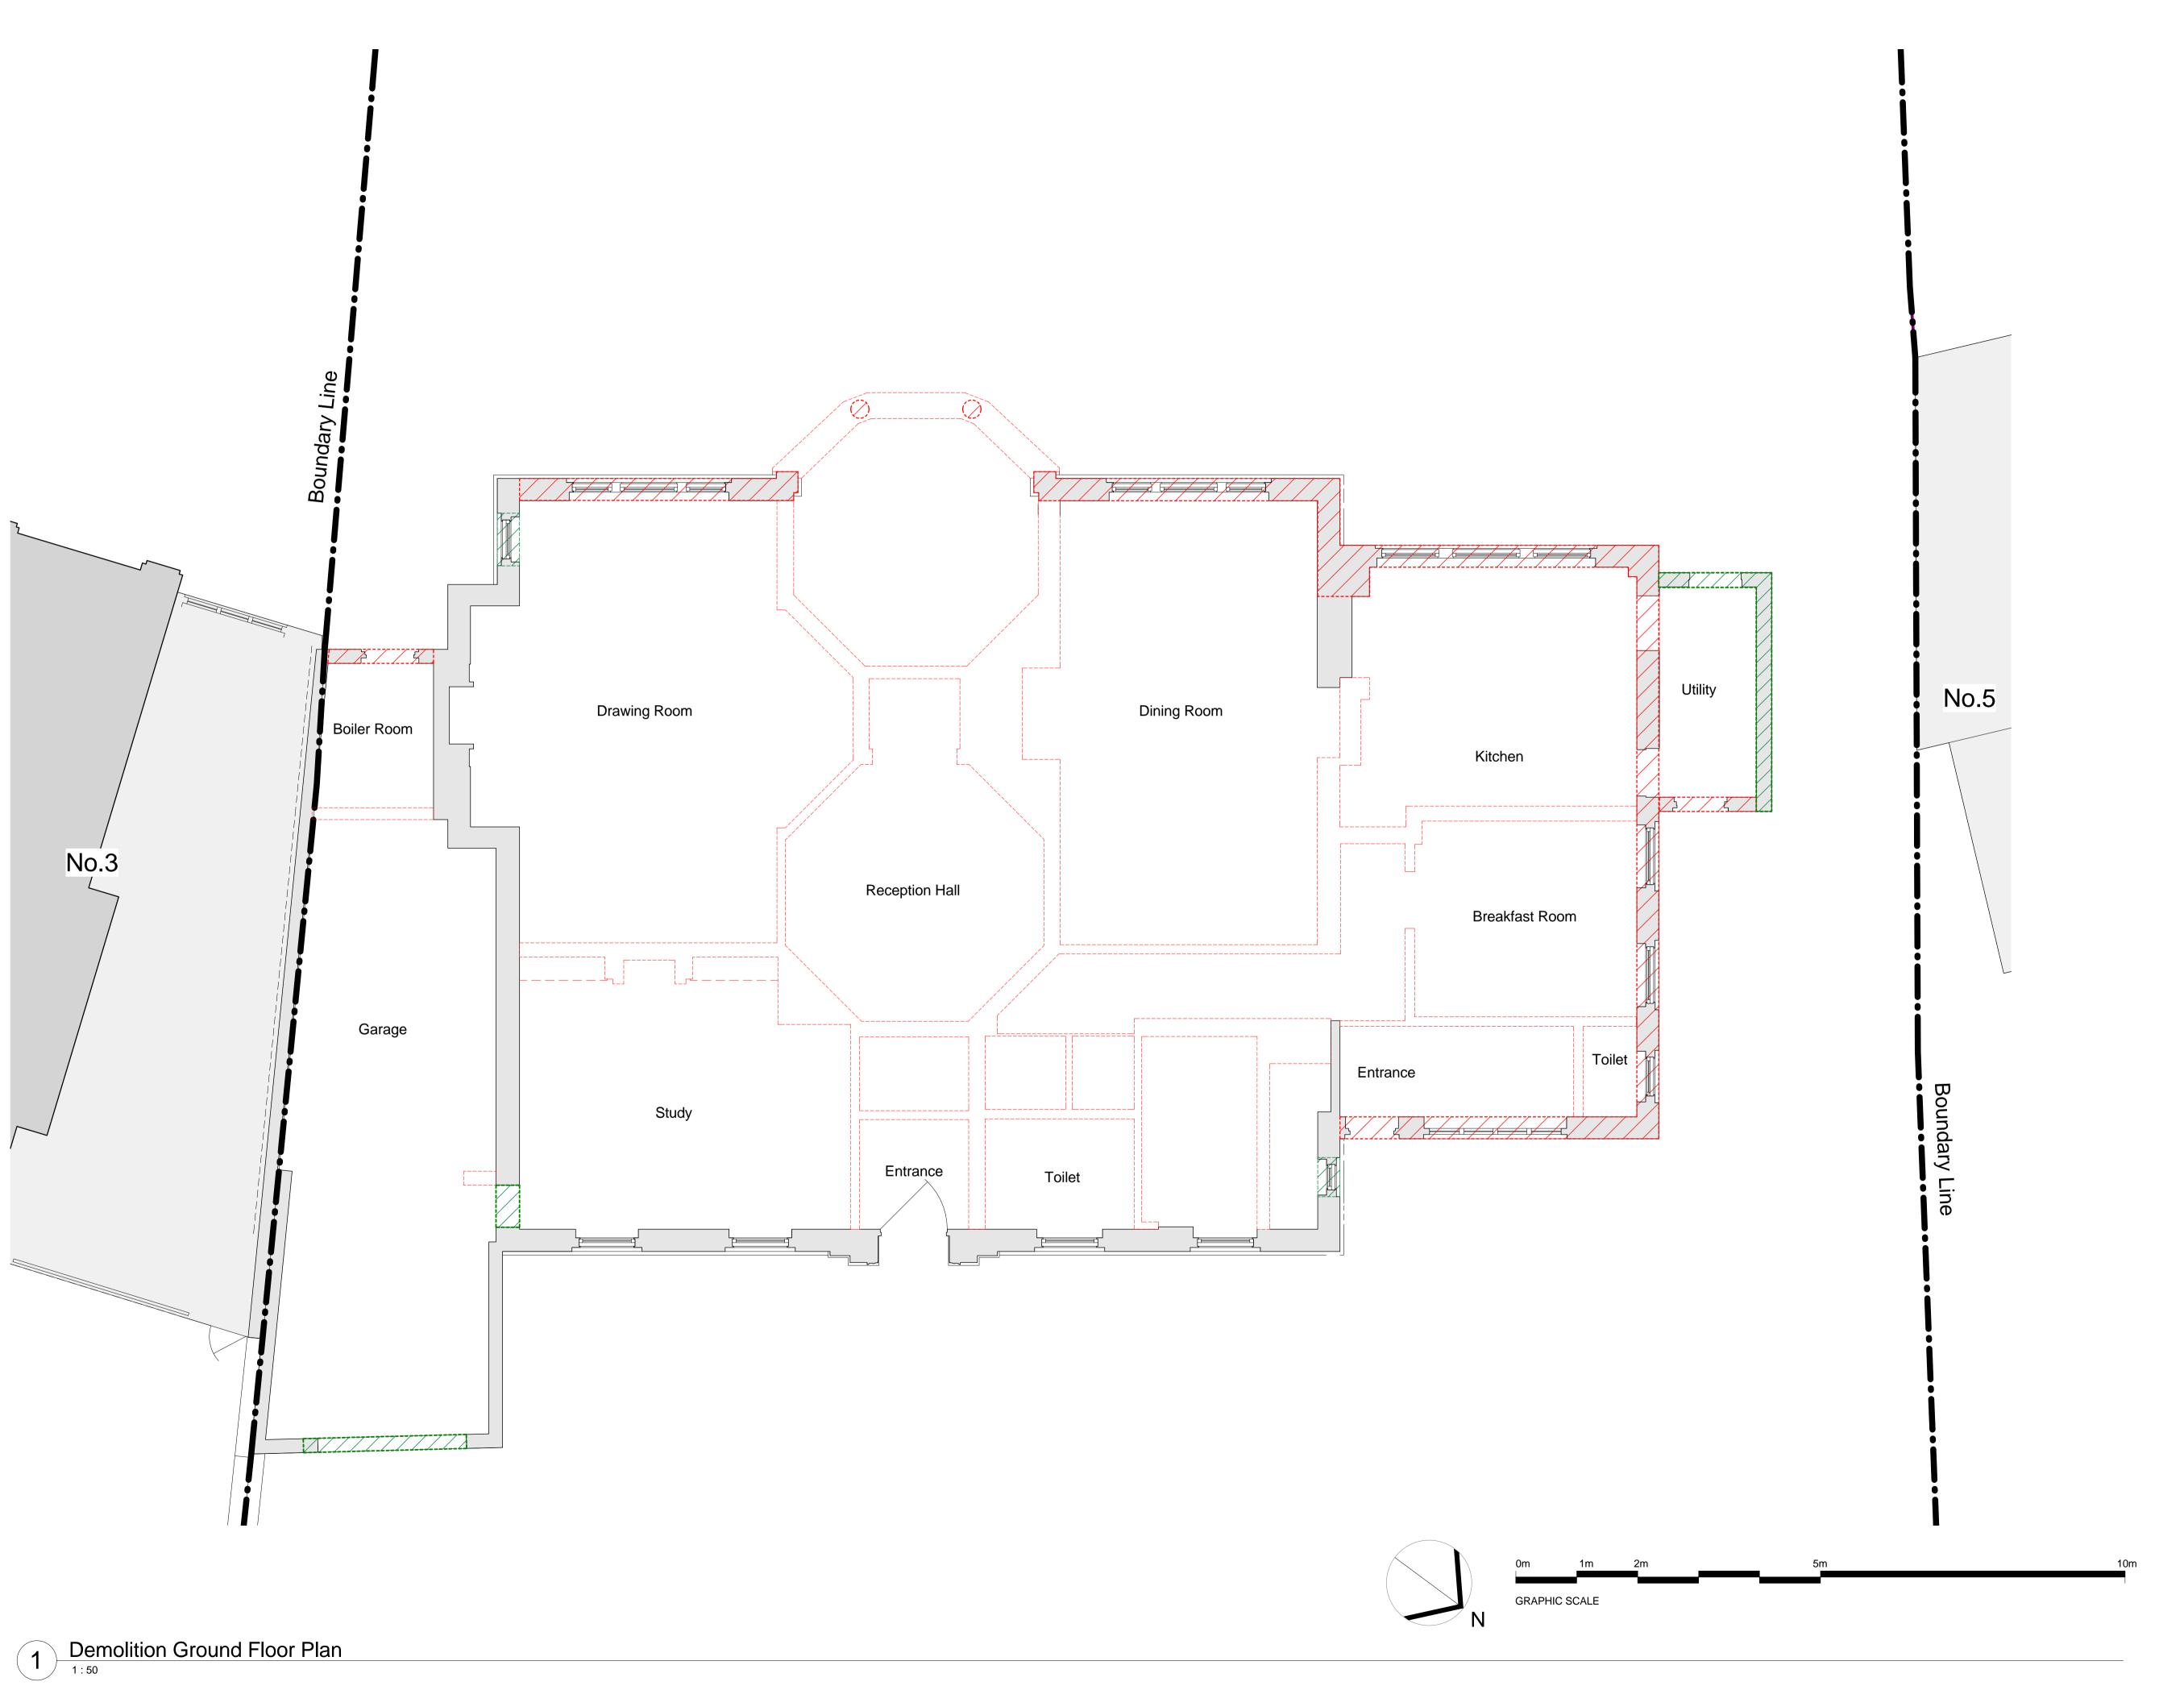

KSR Architects LLP
14 Greenland Street
London NW1 OND

mail@ksrarchitects.com
t: +44 (0)20 7692 5000
www.ksrarchitects.com 4 Greenaway Gardens Ground Floor Demolition Plan Drawn By: AT Checked: RM Sheet: A1 Status: Information 14042 14042-D100

This drawing is copyright of KSR architects. This drawing must be read in conjunction with the Designer's Risk Assessment, specification and all other relevant documentation and drawings. KSR architects accept no liability for any expense, loss or damage of whatsoever nature and however arising from any variation made to this drawing or in the execution of the work to which it relates which has not been referred to them and their approval obtained. obtained.

Do not scale from this drawing or the digital data, only figured dimensions are to be used. For Planning refer to linear scale.

Check all dimensions on site prior to carrying out any works – advice any discrepancy Notes/Legends DEMOLITION OF INTERNAL WALLS & FITTINGS DEMOLITION OF EXTERNAL ENVELOPE ELEMENTS MAKE GOOD / REPLACE LIKE FOR LIKE / INFILL TO MATCH EXISTING 02/04/2015 RM

Date Chkd A Planning Application

Rev Description © KSR architects PLANNING KSRARCHITECTS

KSR Architects LLP
14 Greenland Street
London NW1 OND

KSR Architects.com
t: +44 (0)20 7692 5000
www.ksrarchitects.com 4 Greenaway Gardens First Floor Demolition Plan Drawn By: AT Checked: RM Sheet: A1 Status: Information 14042 14042-D110