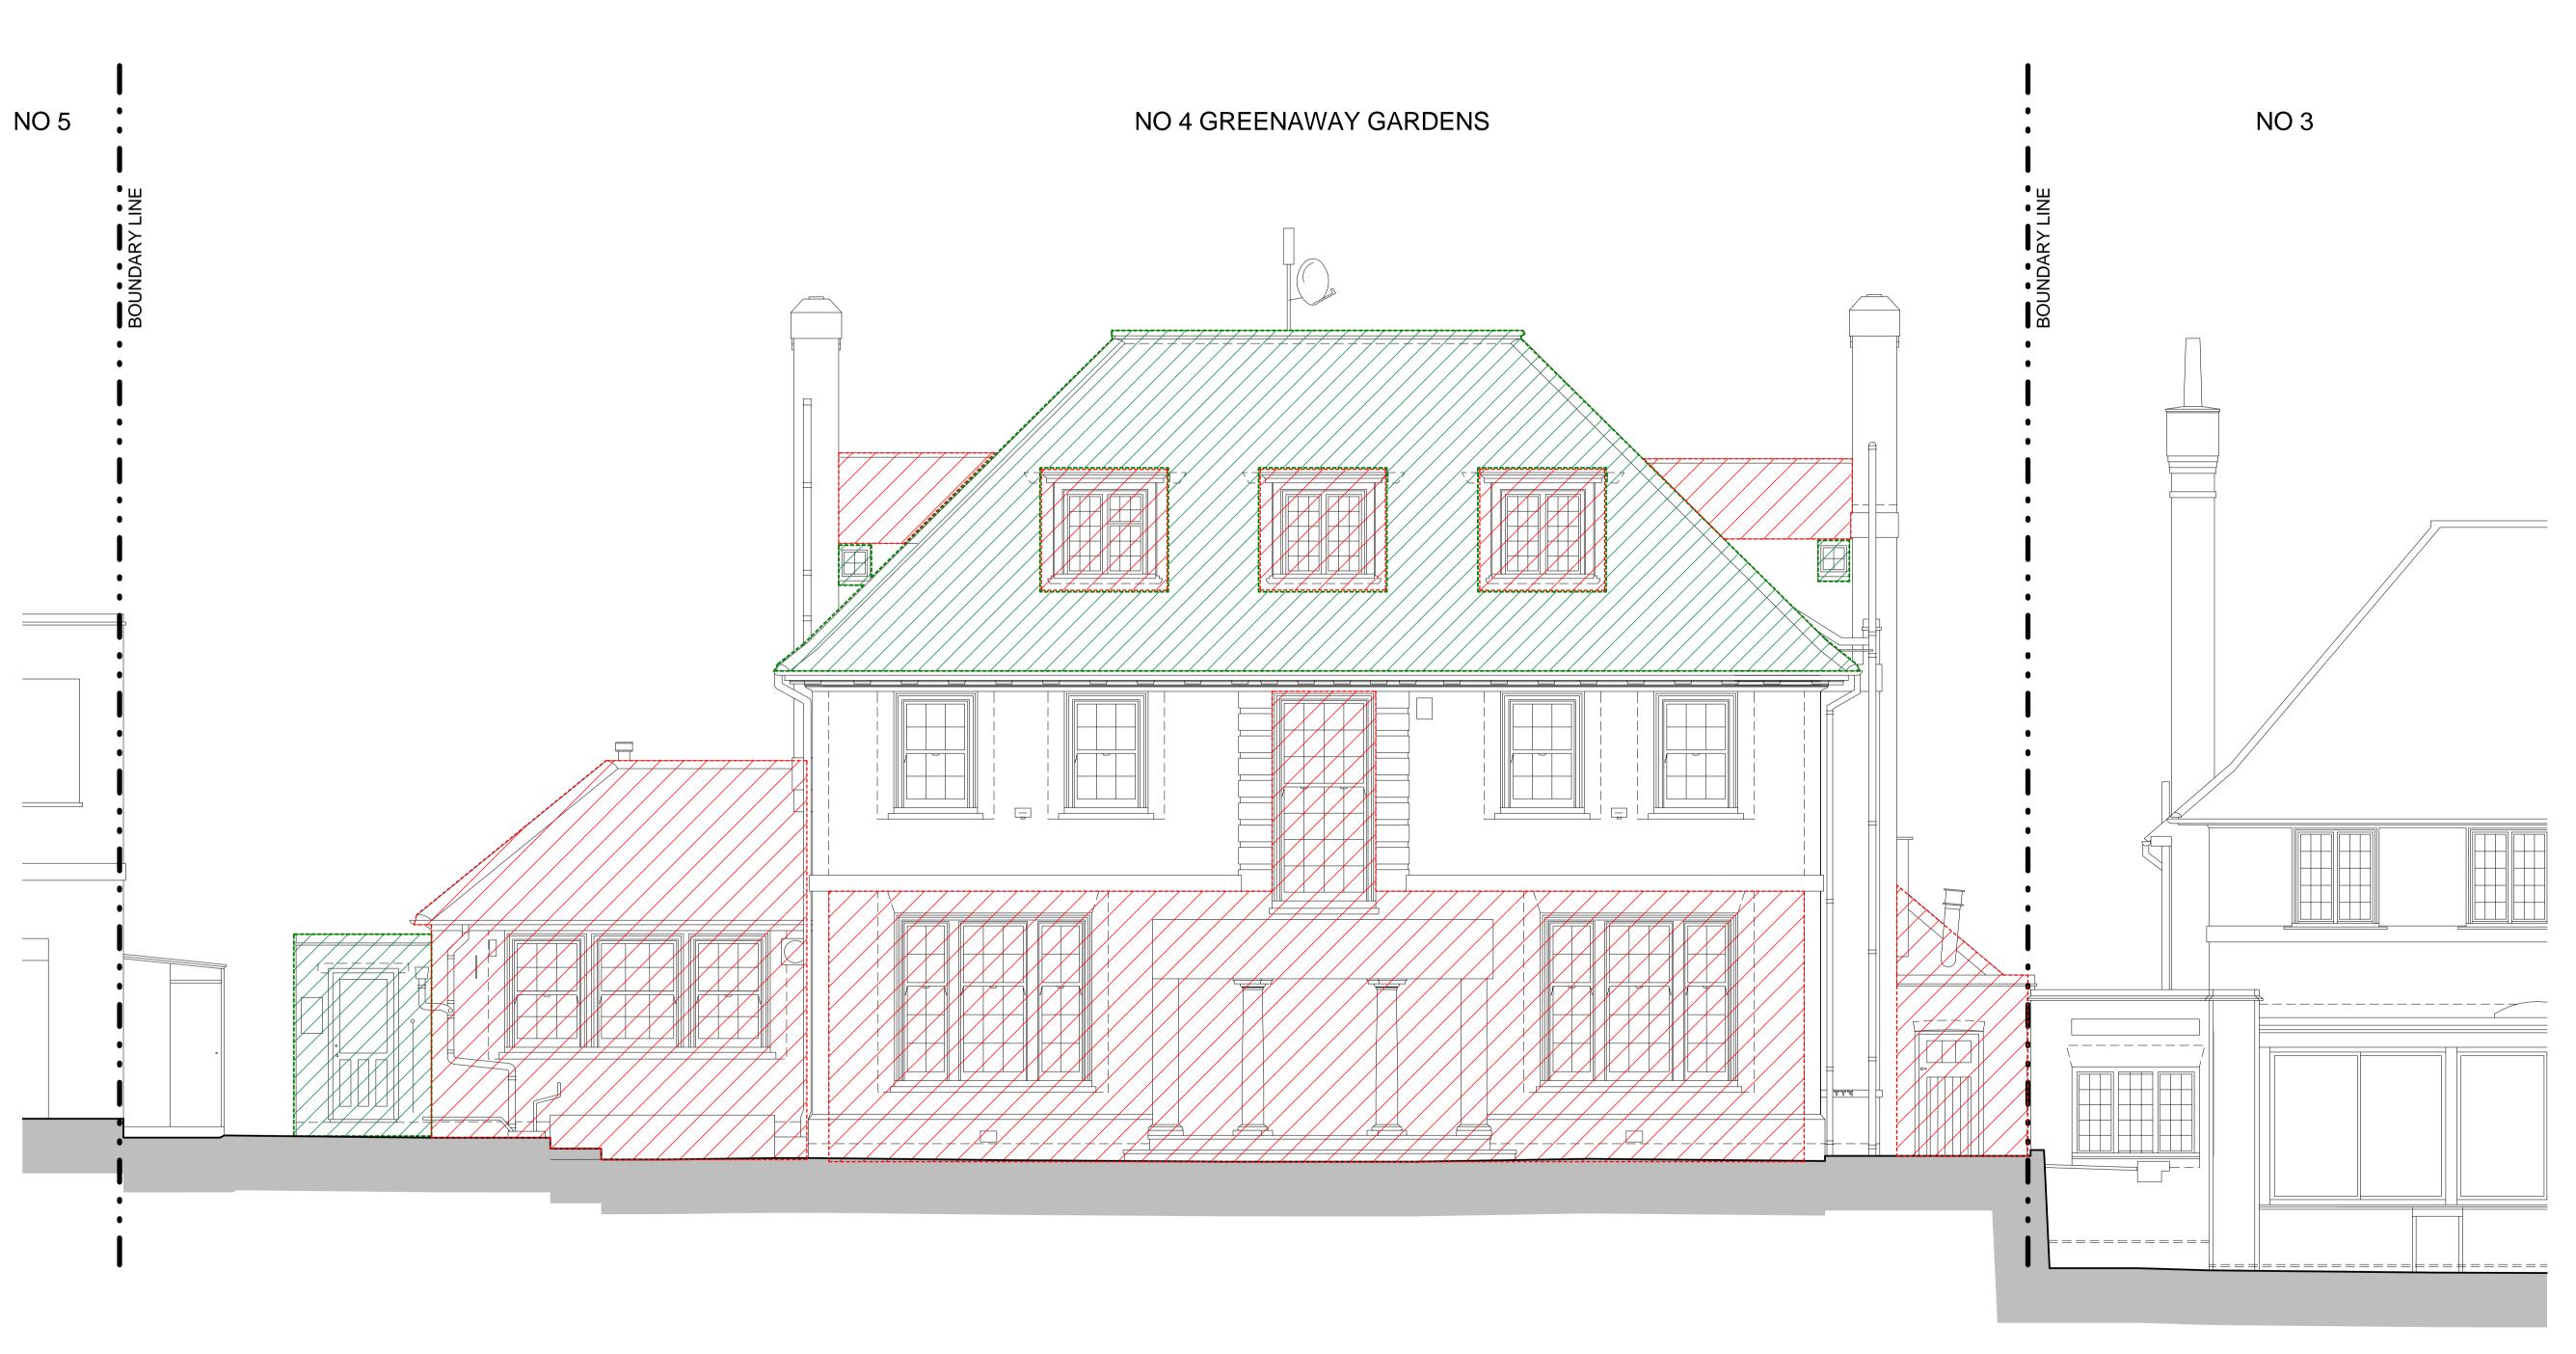

1 Demolition - Side (NW) Elevation

0m 1m 2m 5m 10m

GRAPHIC SCALE

This drawing is copyright of KSR architects. This drawing must be read in conjunction with the Designer's Risk Assessment, specification and all other relevant documentation and drawings. KSR architects accept no liability for any expense, loss or damage of whatsoever nature and however arising from any variation made to this drawing or in the execution of the work to which it relates which has not been referred to them and their approval obtained. obtained.

Do not scale from this drawing or the digital data, only figured dimensions are to be used. For Planning refer to linear scale.

Check all dimensions on site prior to carrying out any works – advice any discrepancy Notes/Legends DEMOLITION OF INTERNAL WALLS & FITTINGS DEMOLITION OF EXTERNAL ENVELOPE ELEMENTS MAKE GOOD / REPLACE LIKE FOR LIKE / INFILL TO MATCH EXISTING B Planning Application
A Planning Application
Rev Description

© KSR architects

Stamp 02/04/2015 RM 02/04/2015 RM Date Chkd PLANNING

KSRARCHITECTS

KSR Architects LLP
14 Greenland Street
London NW1 OND

KSR Architects.com
t: +44 (0)20 7692 5000
www.ksrarchitects.com

Project:
4 Greenaway Garde

4 Greenaway Gardens

Demolition Side (NW) Elevation

 Date:
 04/02/15
 Drawn By: AT
 Checked: RM

 Scale:
 1:50
 Sheet A1
 Status: Information

 Scale:
 1:50
 Sheet A1
 Status:
 Information

 Project Ref:
 Drawing No:
 Revision

 14042
 14042-D311
 B