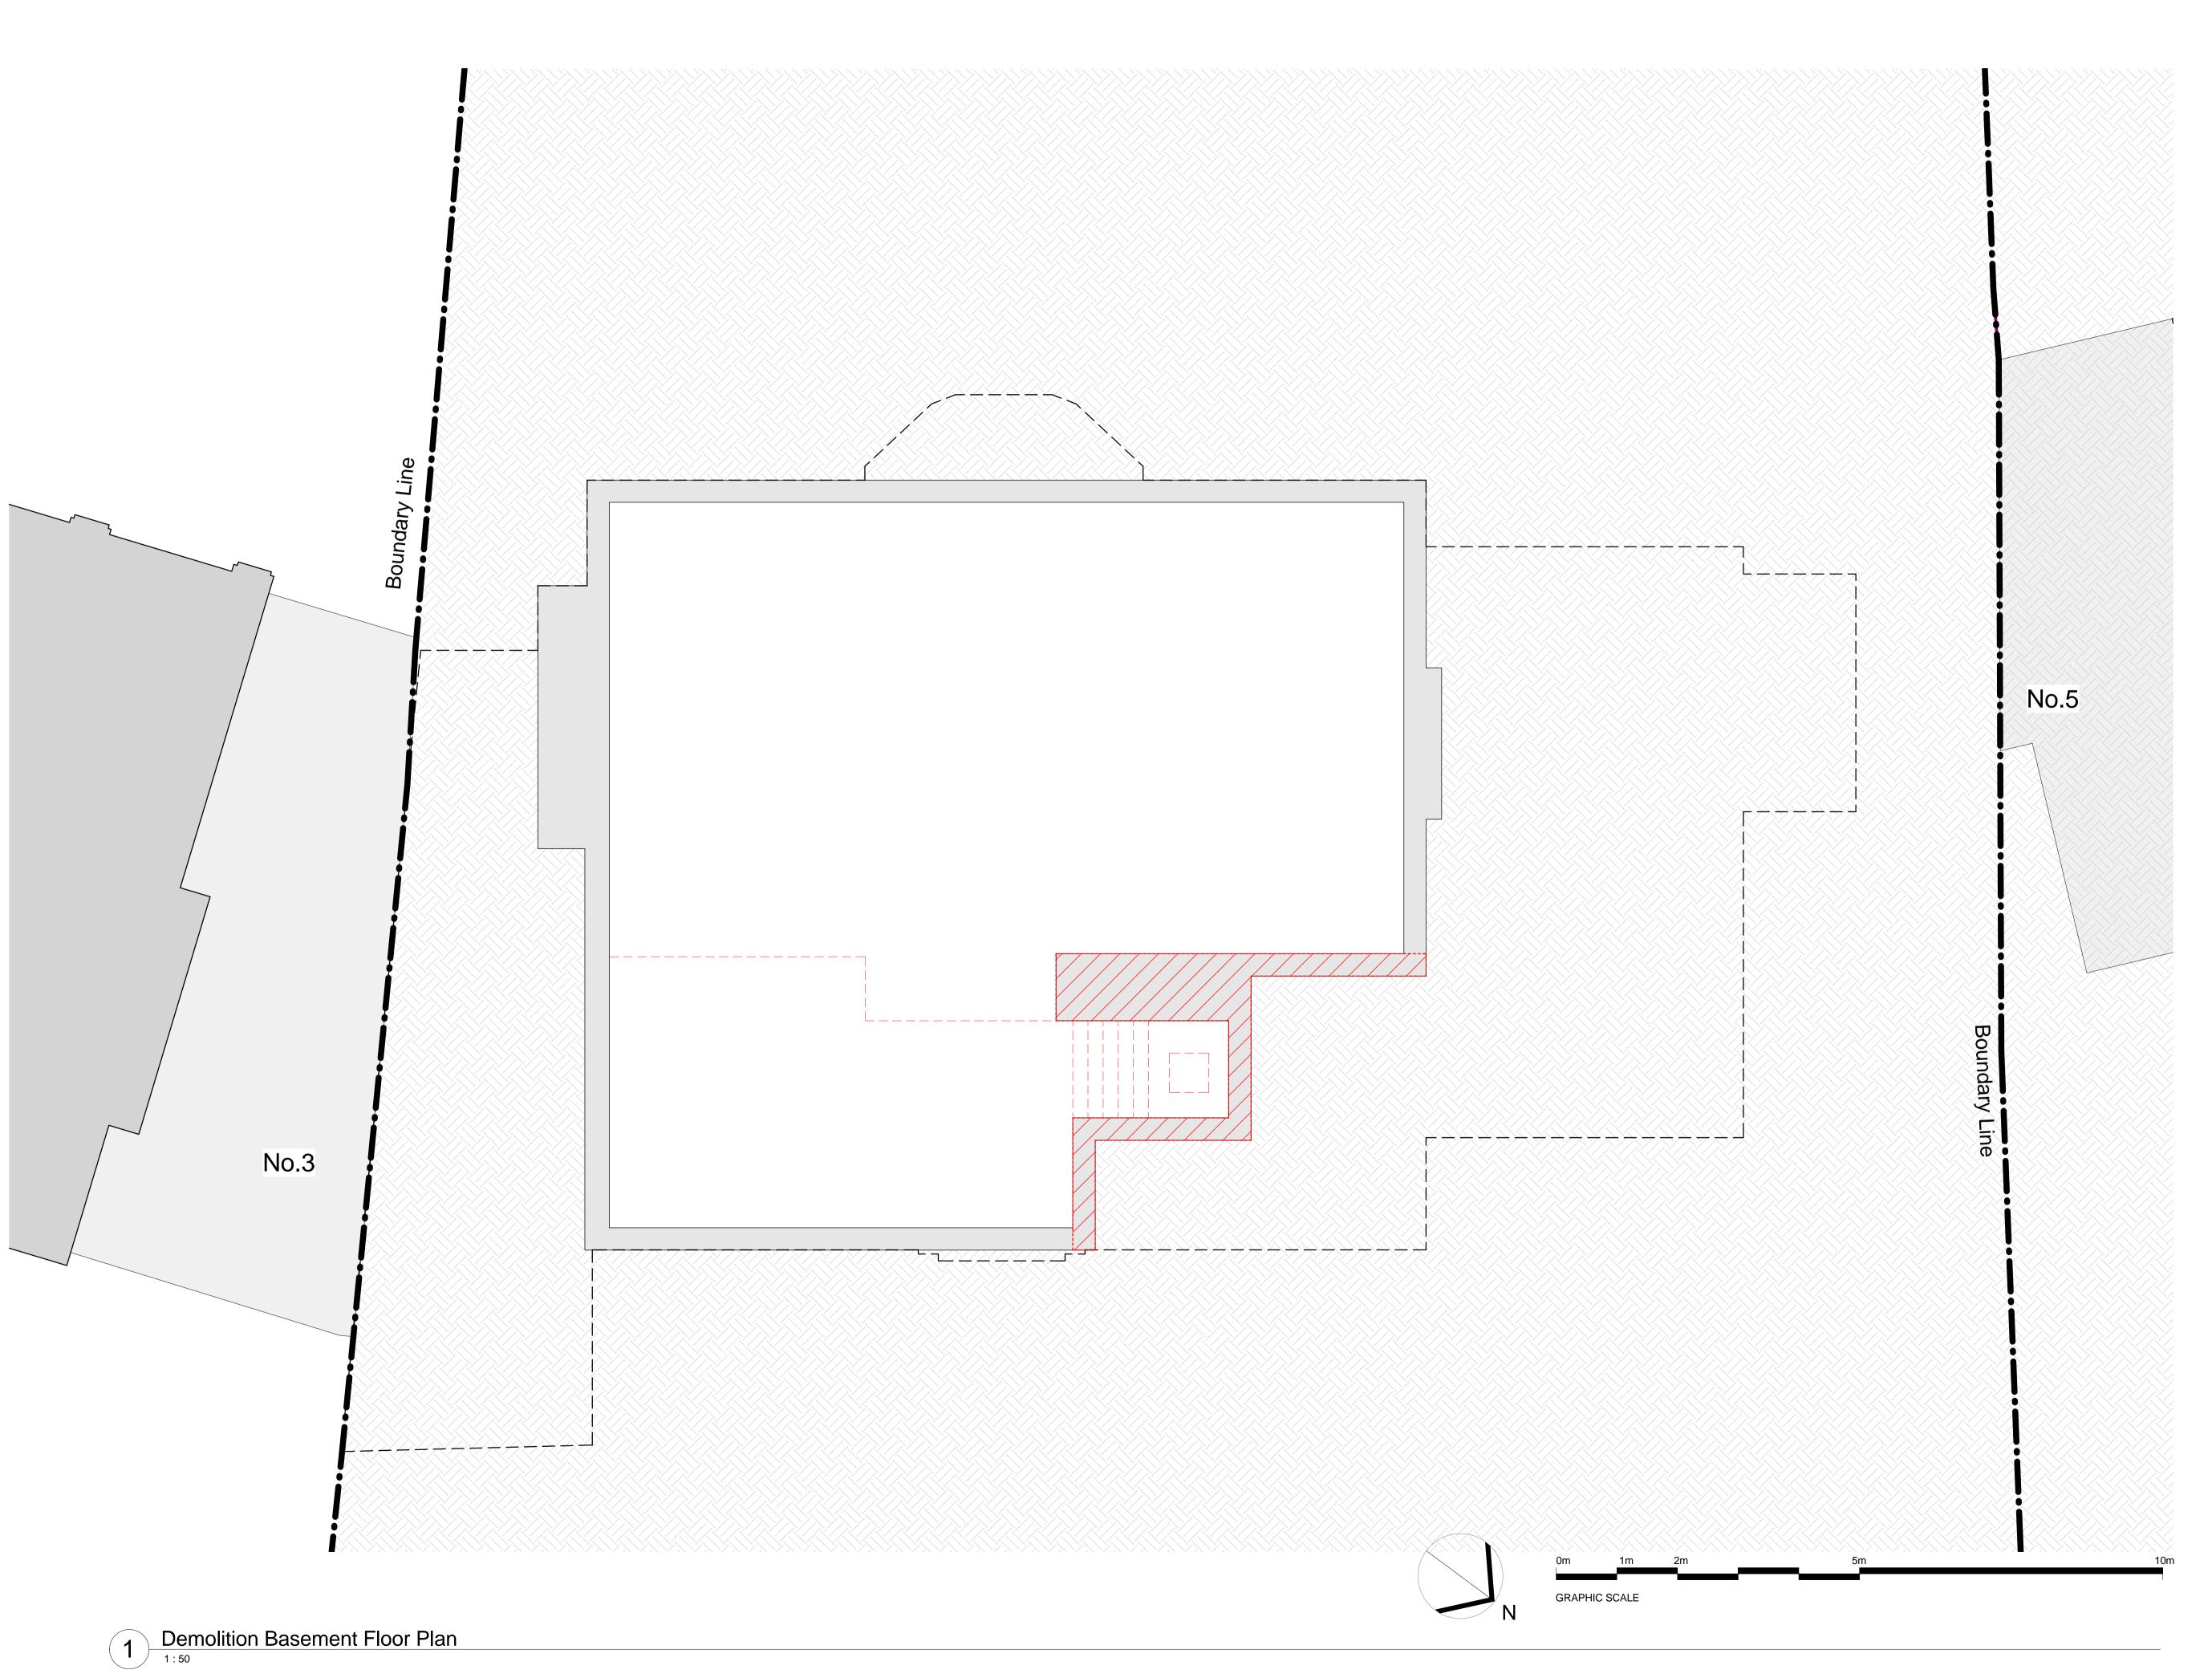

4 Greenaway Gardens

Basement Demolition Plan

Drawn By: AT Checked: RM

14042 14042-D090

This drawing is copyright of KSR architects. This drawing must be read in conjunction with the Designer's Risk Assessment, specification and all other relevant documentation and drawings. KSR architects accept no liability for any expense, loss or damage of whatsoever nature and however arising from any variation made to this drawing or in the execution of the work to which it relates which has not been referred to them and their approval obtained.

Do not scale from this drawing or the digital data, only figured dimensions are to be used. For Planning refer to linear scale.

Check all dimensions on site prior to carrying out any works – advice any discrepancy Notes/Legends DEMOLITION OF INTERNAL WALLS & FITTINGS DEMOLITION OF EXTERNAL ENVELOPE ELEMENTS MAKE GOOD / REPLACE LIKE FOR LIKE / INFILL TO MATCH EXISTING B Planning Application
A Planning Application
Rev Description 02/04/2015 RM 02/04/2015 RM Date Chkd © KSR architects PLANNING KSRARCHITECTS

KSR Architects LLP
14 Greenland Street
London NW1 OND

mail@ksrarchitects.com
t: +44 (0)20 7692 5000
www.ksrarchitects.com 4 Greenaway Gardens Ground Floor Demolition Plan Drawn By: AT Checked: RM Sheet: A1 Status: Information 14042 14042-D100