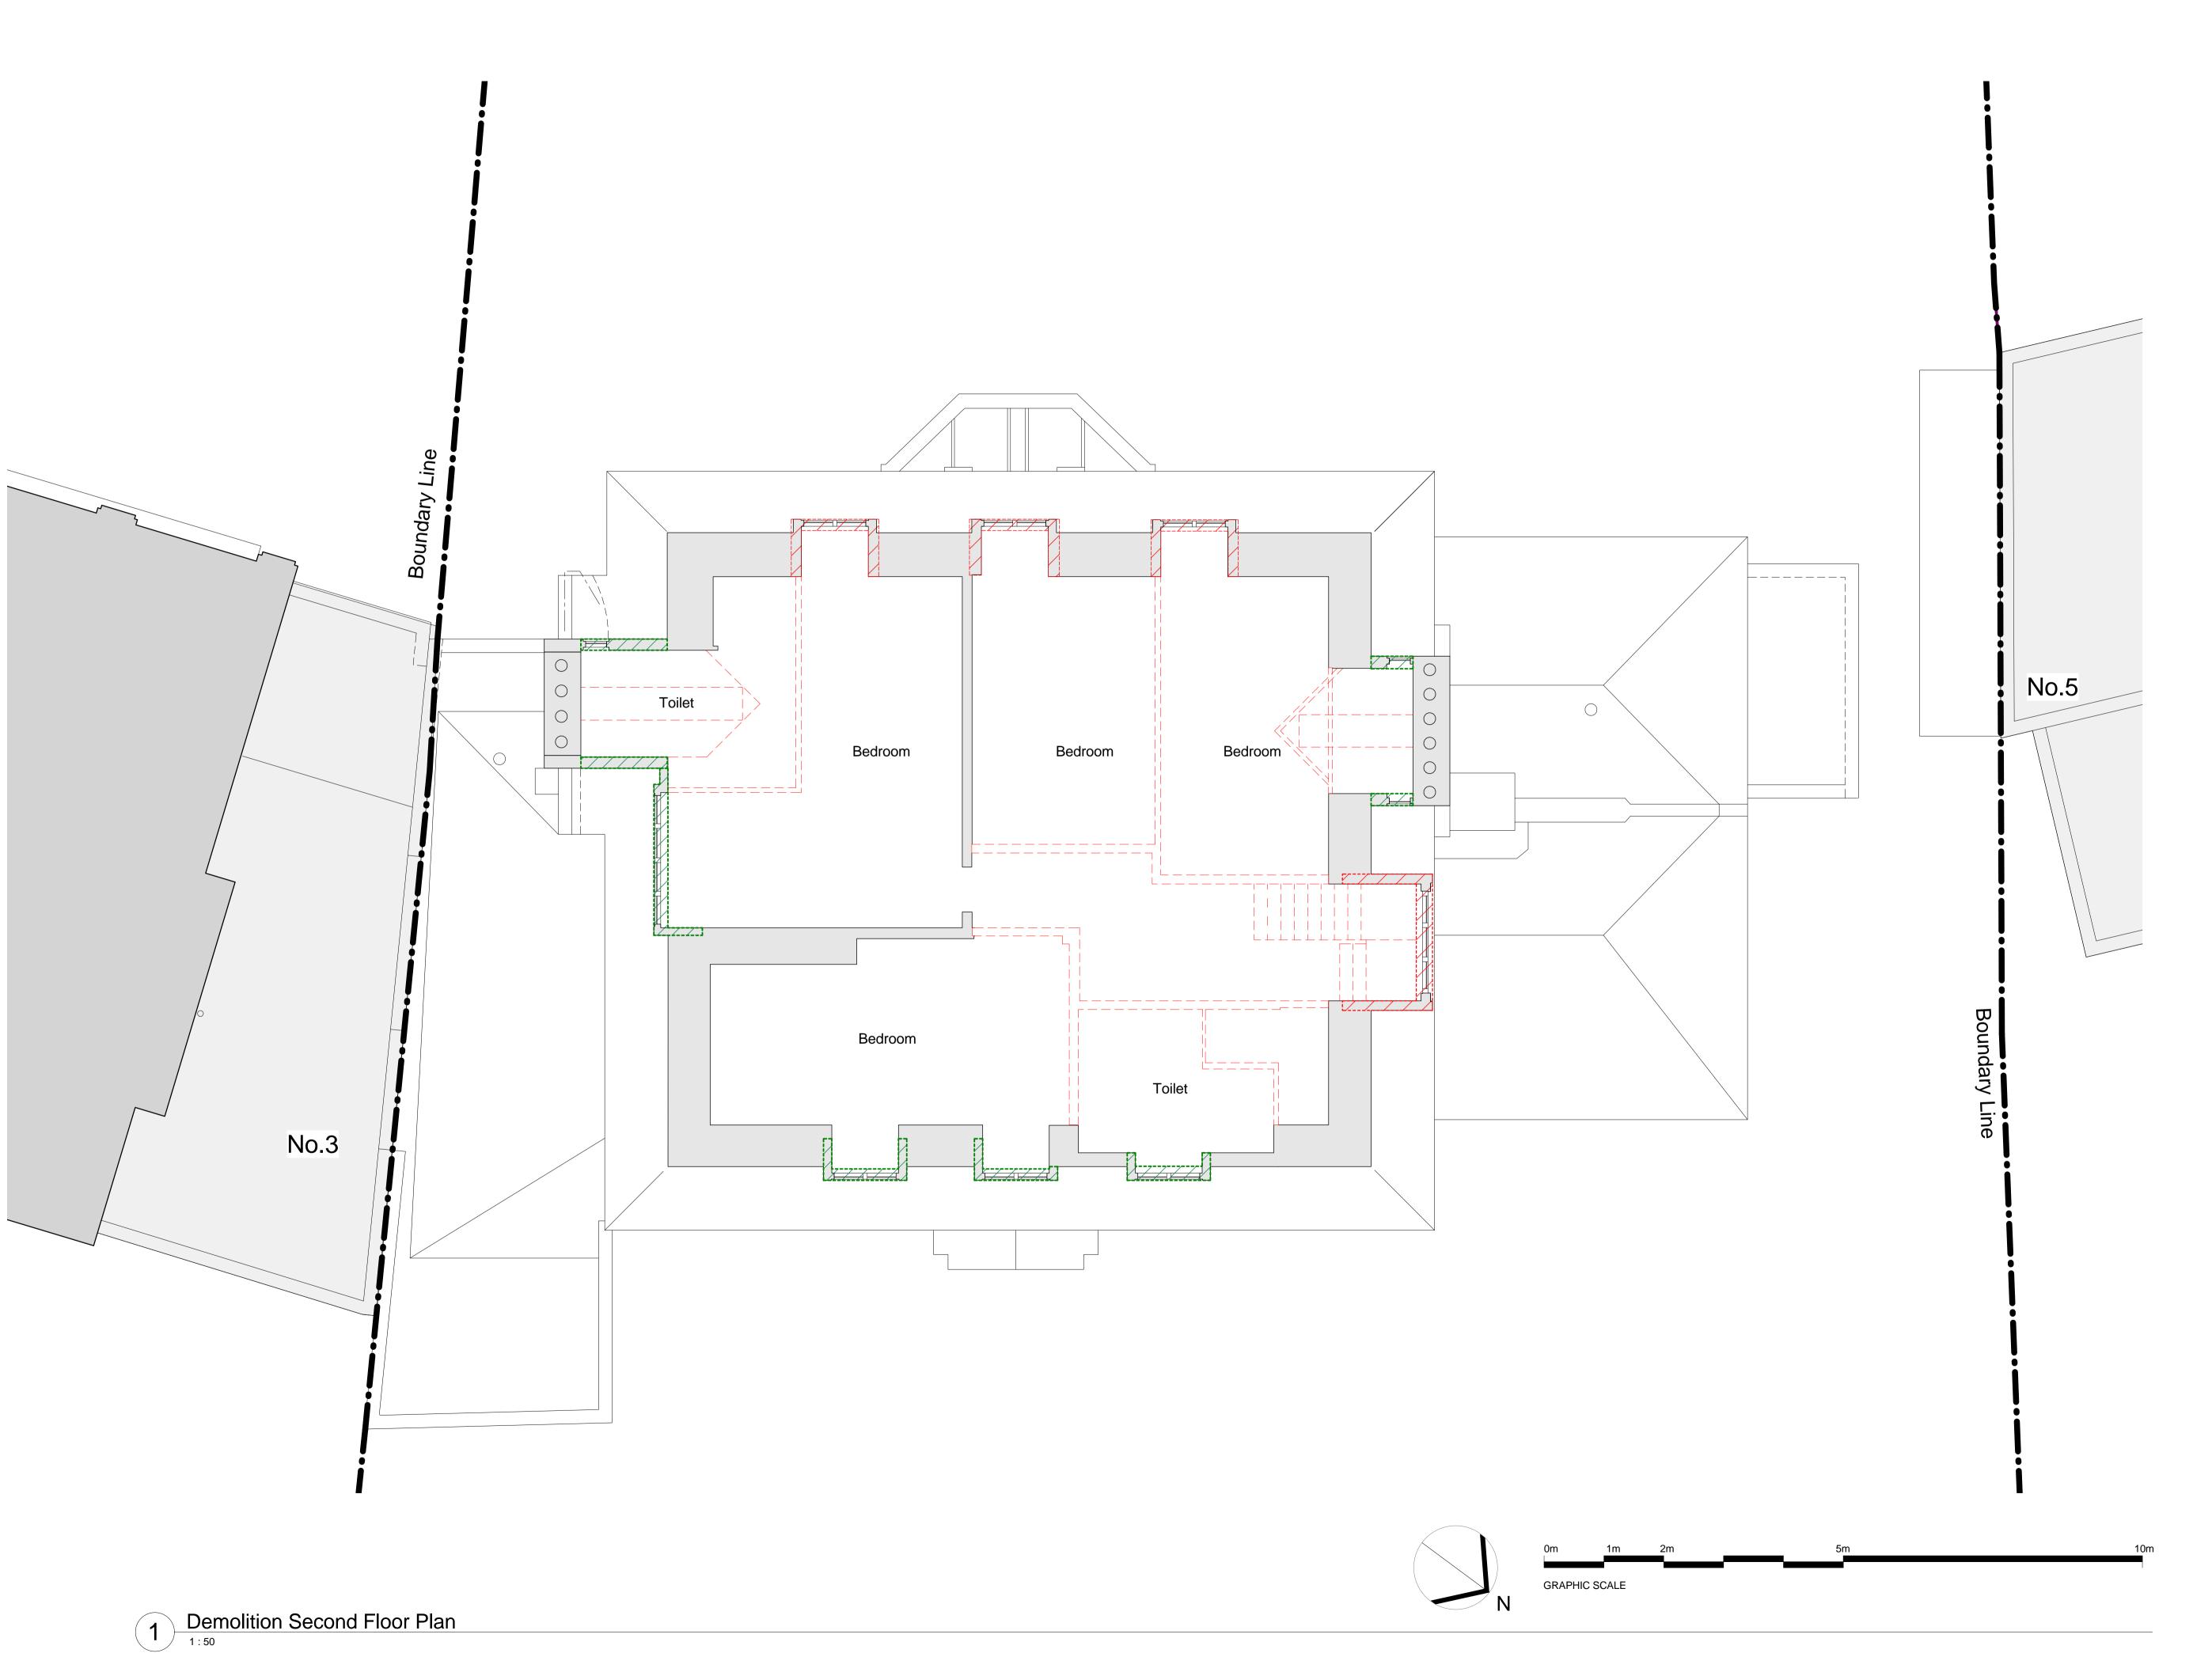

Date Chkd A Planning Application
Rev Description © KSR architects PLANNING KSRARCHITECTS

KSR Architects LLP
14 Greenland Street
London NW1 OND

KSR Architects.com
t: +44 (0)20 7692 5000
www.ksrarchitects.com 4 Greenaway Gardens Second Floor Demolition Plan Drawn By: AT Checked: RM Sheet: A1 Status: Information

14042 14042-D120

This drawing is copyright of KSR architects. This drawing must be read in conjunction with the Designer's Risk Assessment, specification and all other relevant documentation and drawings. KSR architects accept no liability for any expense, loss or damage of whatsoever nature and however arising from any variation made to this drawing or in the execution of the work to which it relates which has not been referred to them and their approval obtained.