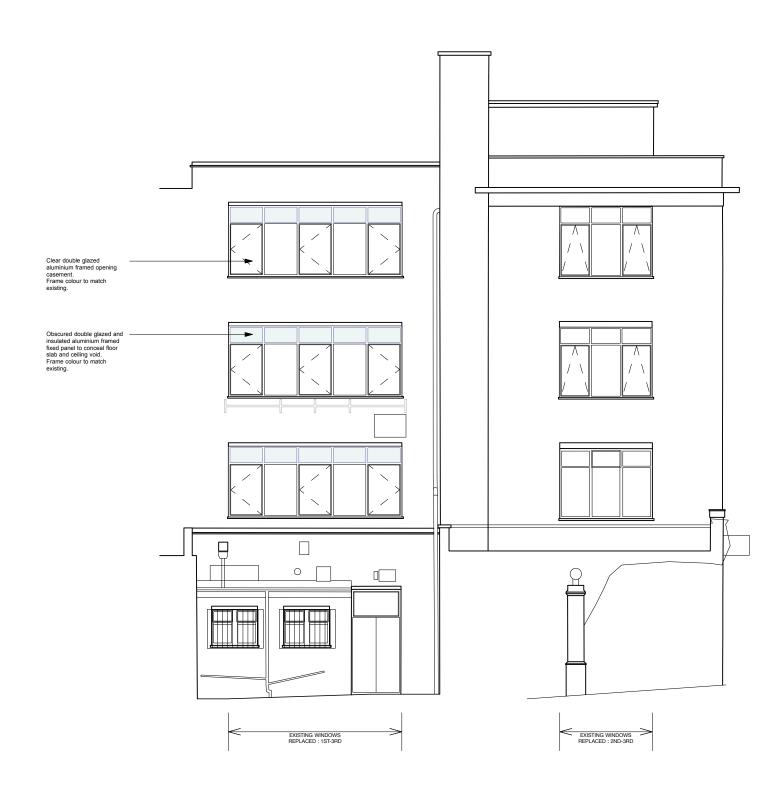

20m

| © Copyright Stephen Davy Peter Smith Architects 2015  These proposals are subject to the approval of all Statutory Building Control Requirements and the requirements of all Statutory Authorities and Service Providers.  The site boundaries and surroundings are based on a survey carried out | General Notes |                 |            |      |                                        | stephen davy architects peter smith                                                                                        | Client  Seymac 80 Ltd. Suite 20, 41-43 Belsize Avenue, London, NW3 4BN | Proposed Quex Mews Elevation |                     |  |
|---------------------------------------------------------------------------------------------------------------------------------------------------------------------------------------------------------------------------------------------------------------------------------------------------|---------------|-----------------|------------|------|----------------------------------------|----------------------------------------------------------------------------------------------------------------------------|------------------------------------------------------------------------|------------------------------|---------------------|--|
| by KND Surveys. The site boundaries are those described by the client.  These drawings are to be read in conjunction with all other relevant                                                                                                                                                      |               |                 |            |      | -<br>-<br>-                            | Project  Merlin House                                                                                                      | Job No.<br>1416                                                        | , ,                          | Scale<br>1:100 @ A3 |  |
| documentation produced by Stephen Davy Peter Smith Architects and other consultants employed by the client.                                                                                                                                                                                       | -             | - Planning Issu |            |      | 08/04/15                               | Fanshaw House, Fanshaw Street, London N1 6HX Tel: 020 7739 2020 Fax: 020 7739 2021 E-mail: sdpsa@davysmitharchitects.co.uk | 122-126 Kilburn High Road<br>London                                    | Date<br>March 2015           | Checked By          |  |
| Do not scale the drawing.                                                                                                                                                                                                                                                                         | Rev           | ev              | Comment By | Date | Website: www.davysmitharchitects.co.uk | NW6 4HY                                                                                                                    | Drawing No.                                                            | 1416(PL)232                  | Revisior            |  |