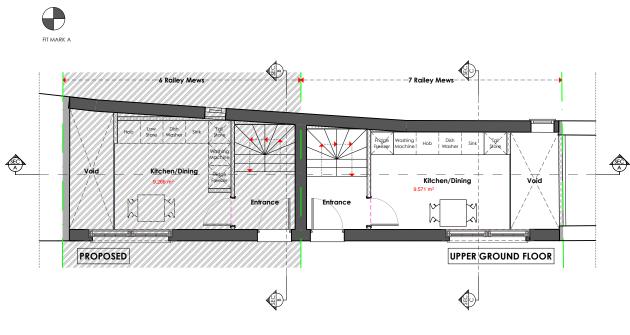

#### 7 Railey Mews

Existing & Proposed: Upper Ground Floor Plan

Scale(s): 1:50 @ A1 1:100 @ A3

12.04.11 GMH

Dwn. by

Chd. by: GMH (-)

Please refer to recently approved applications as follow: