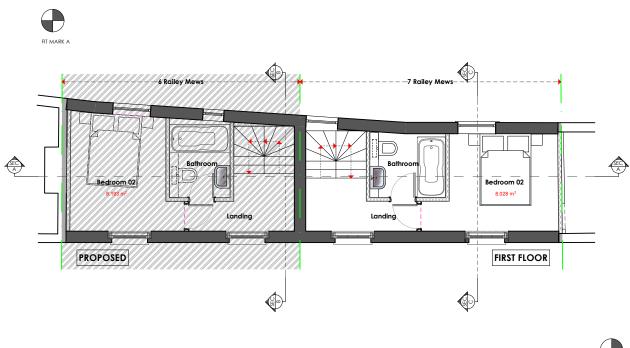

|                                                     | PURPOSE OF ISSUE       |        | 7 Railey Mews                           |              |          |          |  |
|-----------------------------------------------------|------------------------|--------|-----------------------------------------|--------------|----------|----------|--|
| chitects                                            | Information<br>Comment | 0<br>0 | Existing & Proposed:                    |              |          |          |  |
| The Studio<br>12a May Road<br>Twickenham<br>TW2 6QP | Consents               | ٠      | First Floor Plan                        |              |          |          |  |
|                                                     | Building Control       | 0      | Scale(s):                               | Date:        | Dwn. by: | Chd. by: |  |
|                                                     | Tender                 | Ο      | 1:50 @ A1<br>1:100 @ A3<br>Project No.: | 12.04.11     | GMH      | GMH      |  |
|                                                     | Contract               | Ο      |                                         | Drawing No.: |          | Rev.:    |  |
|                                                     | Construction           | 0      | AG150e                                  | 003          |          | (-)      |  |