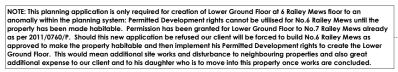

This application progresses from previous approvals.

Lower Ground Floor walls to be constructed in re-enforced concrete laid in sequence to underpin existing property. Internal membrane by Newton, Delta or equivalent allow for internal drainage of wall to proposed waste route. All works in compliance with GPDO as contained within footprint of existing property - no external lightwells required.

FIT MARK B

- NOTE: Lower Ground Floor extension already approved for 7 Railey Mews under application 2011/0760/P

Lower Ground Floor walls to be constructed in re-enforced concrete laid in sequence to underpin existing property. Internal - membrane by Newton, Delta or equivalent allow for internal drainage of wall to proposed waste route. All works in compliance with GPDO as contained within footprint of existing property - no external lightwells required.