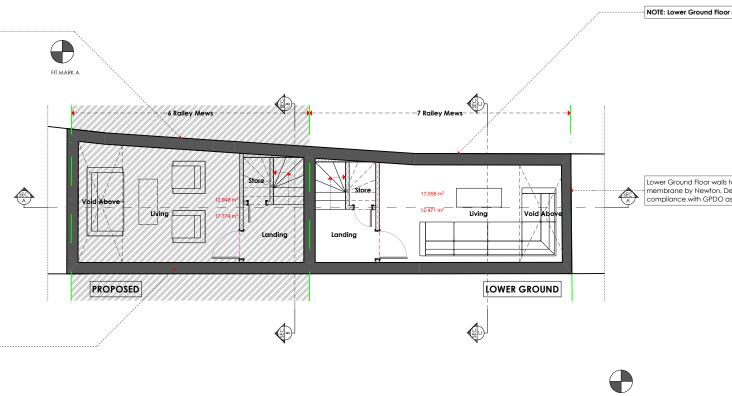

This application progresses from previous approvals.

Lower Ground Floor walls to be constructed in re-enforced concrete laid in sequence to underpin existing property. Internal membrane by Newton, Delta or equivalent allow for internal drainage of wall to proposed waste route. All works in compliance with GPDO as contained within footprint of existing property - no external lightwells required.

FIT MARK B

- NOTE: Lower Ground Floor extension already approved for 7 Railey Mews under application 2011/0760/P

Lower Ground Floor walls to be constructed in re-enforced concrete laid in sequence to underpin existing property. Internal - membrane by Newton, Delta or equivalent allow for internal drainage of wall to proposed waste route. All works in compliance with GPDO as contained within footprint of existing property - no external lightwells required.