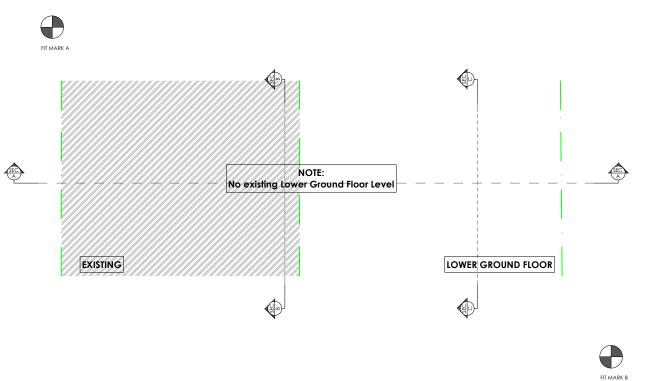

This application progresses from previous approvals.

Lower Ground Floor walls to be constructed in re-enforced concrete laid in sequence to underpin existing property. Internal membrane by Newton, Delta or equivalent allow for internal drainage of wall to proposed waste route. All works in compliance with GPDO as contained within footprint of existing property - no external lightwells required.

FIT MARK B

- NOTE: Lower Ground Floor extension already approved for 7 Railey Mews under application 2011/0760/P

Lower Ground Floor walls to be constructed in re-enforced concrete laid in sequence to underpin existing property. Internal - membrane by Newton, Delta or equivalent allow for internal drainage of wall to proposed waste route. All works in compliance with GPDO as contained within footprint of existing property - no external lightwells required.