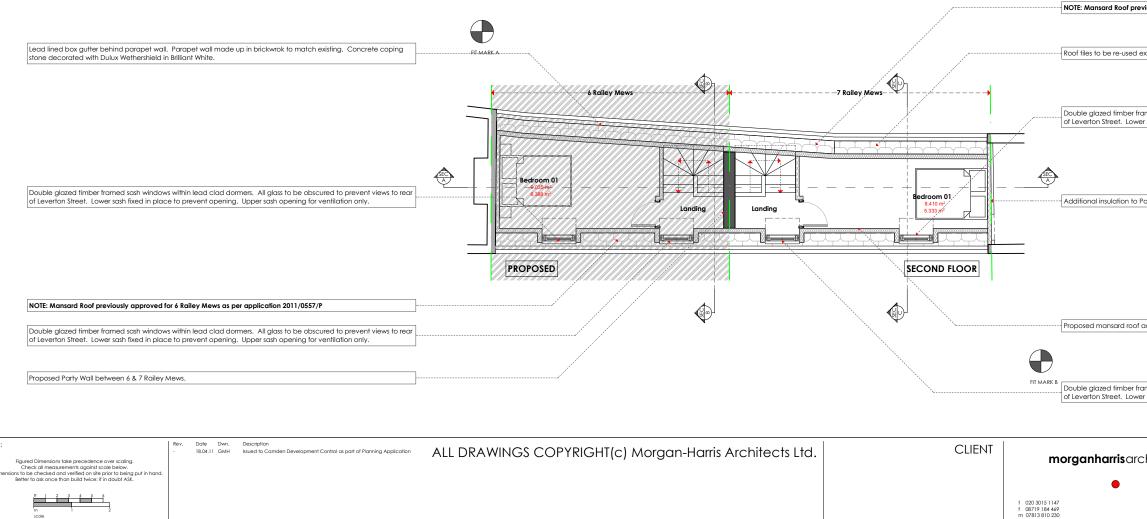

Please refer to recently approved applications as follow:

#### <u>6 Railey Mews:</u> 2010/2249/P

Approval for Change of use from abandoned building to C3 Dwelling 2011/0557/P

Erection of mansard roof extension to abandoned mews building and insertion of new windows and doors to street facing façade.

# 7 Railey Mews: 2009/5396/P

Approval of Certificate of Lawfulness for continued use as C3 Dwelling 2011/0564/P

# Erection of mansard roof extension to existing dwelling house (Class C3)

2011/0760/P

Excavation of basement to provide additional accommodation for single dwellinghouse (Class C3).

This application progresses from previous approvals.