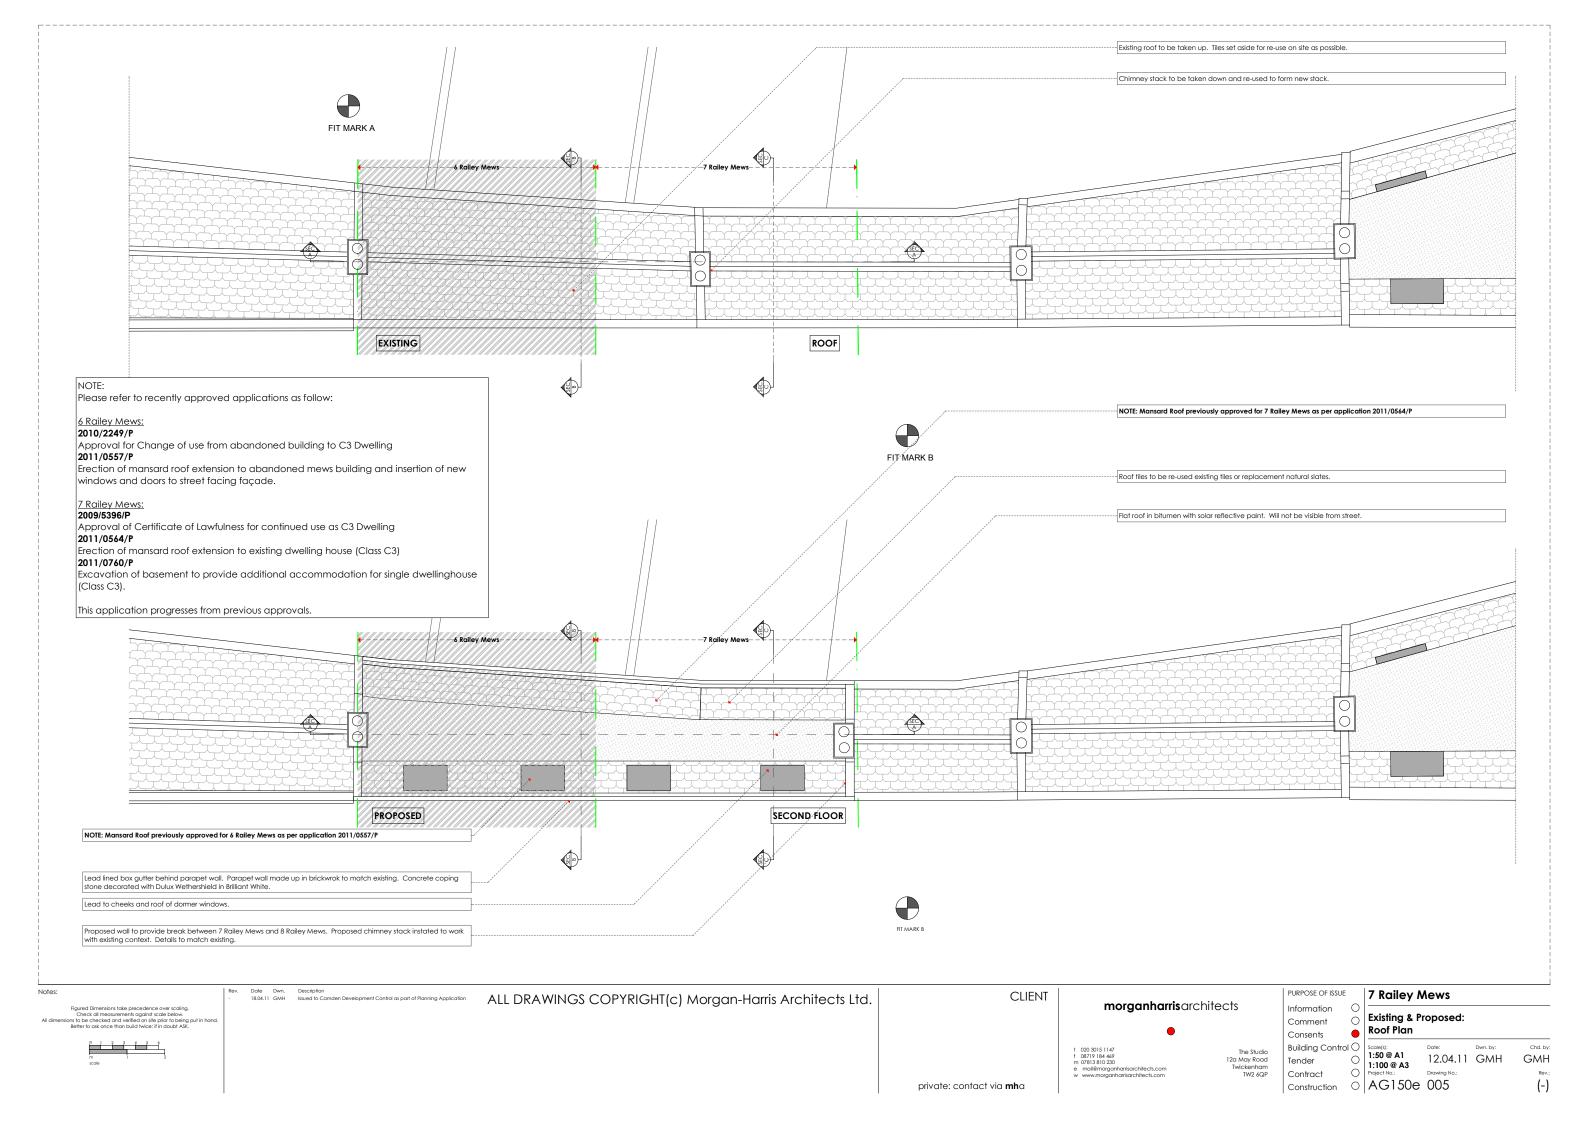

Please refer to recently approved applications as follow:

#### 6 Railey Mews: 2010/2249/P

Approval for Change of use from abandoned building to C3 Dwelling 2011/0557/P

Erection of mansard roof extension to abandoned mews building and insertion of new windows and doors to street facing façade.

# 7 Railey Mews: 2009/5396/P

Approval of Certificate of Lawfulness for continued use as C3 Dwelling 2011/0564/P

Erection of mansard roof extension to existing dwelling house (Class C3) 2011/0760/P

Excavation of basement to provide additional accommodation for single dwellinghouse (Class C3).

This application progresses from previous approvals.

Lower Ground Floor walls to be constructed in re-enforced concrete laid in sequence to underpin existing property. Internal membrane by Newton, Delta or equivalent allow for internal drainage of wall to proposed waste route. All works in compliance with GPDO as contained within footprint of existing property - no external lightwells required.