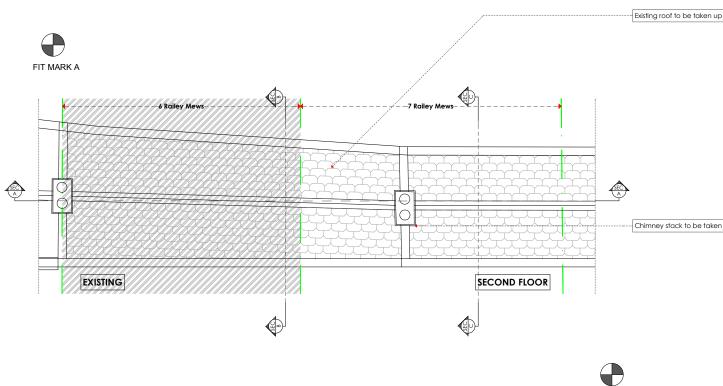

Please refer to recently approved applications as follow:

#### 6 Railey Mews: 2010/2249/P

Approval for Change of use from abandoned building to C3 Dwelling 2011/0557/P

Erection of mansard roof extension to abandoned mews building and insertion of new windows and doors to street facing façade.

# 7 Railey Mews: 2009/5396/P

Approval of Certificate of Lawfulness for continued use as C3 Dwelling 2011/0564/P

Erection of mansard roof extension to existing dwelling house (Class C3) 2011/0760/P

Excavation of basement to provide additional accommodation for single dwellinghouse (Class C3).

This application progresses from previous approvals.

Lower Ground Floor walls to be constructed in re-enforced concrete laid in sequence to underpin existing property. Internal membrane by Newton, Delta or equivalent allow for internal drainage of wall to proposed waste route. All works in compliance with GPDO as contained within footprint of existing property - no external lightwells required.