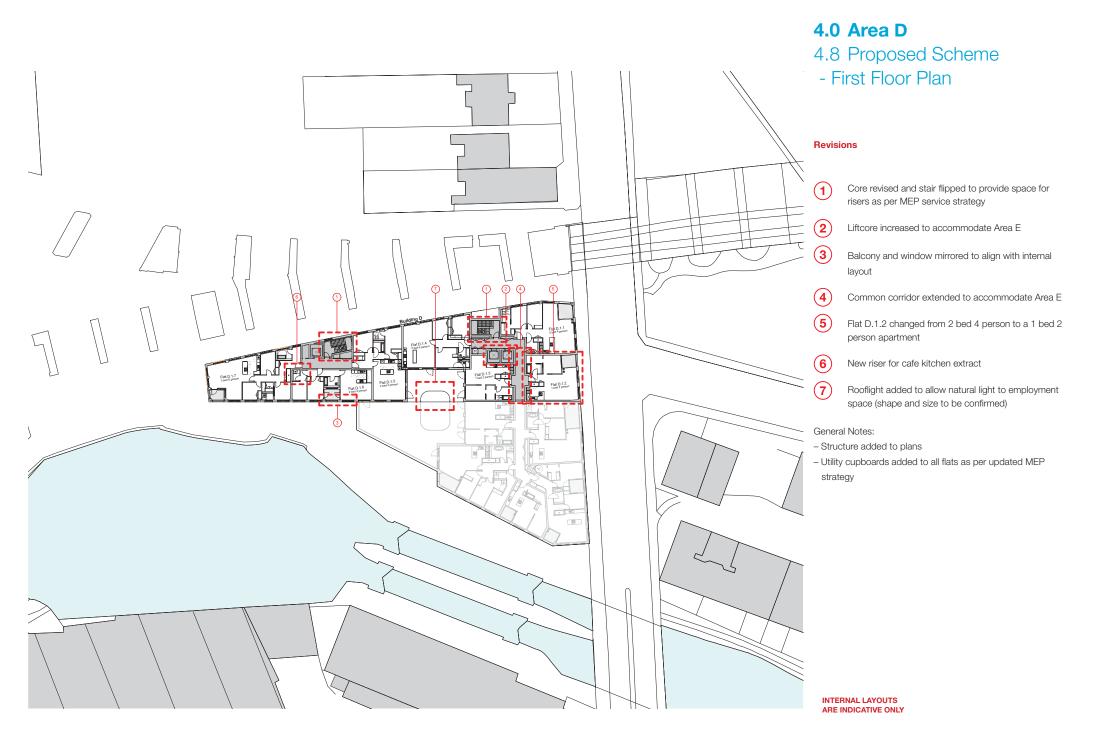

4.5 Permitted Planning Scheme -Ground Floor Plan

4.7 Permitted Planning Scheme - First Floor Plan

4.9 Permitted Planning Scheme - Second Floor Plan

4.0 Area D

4.11 Permitted Planning Scheme - Third Floor Plan