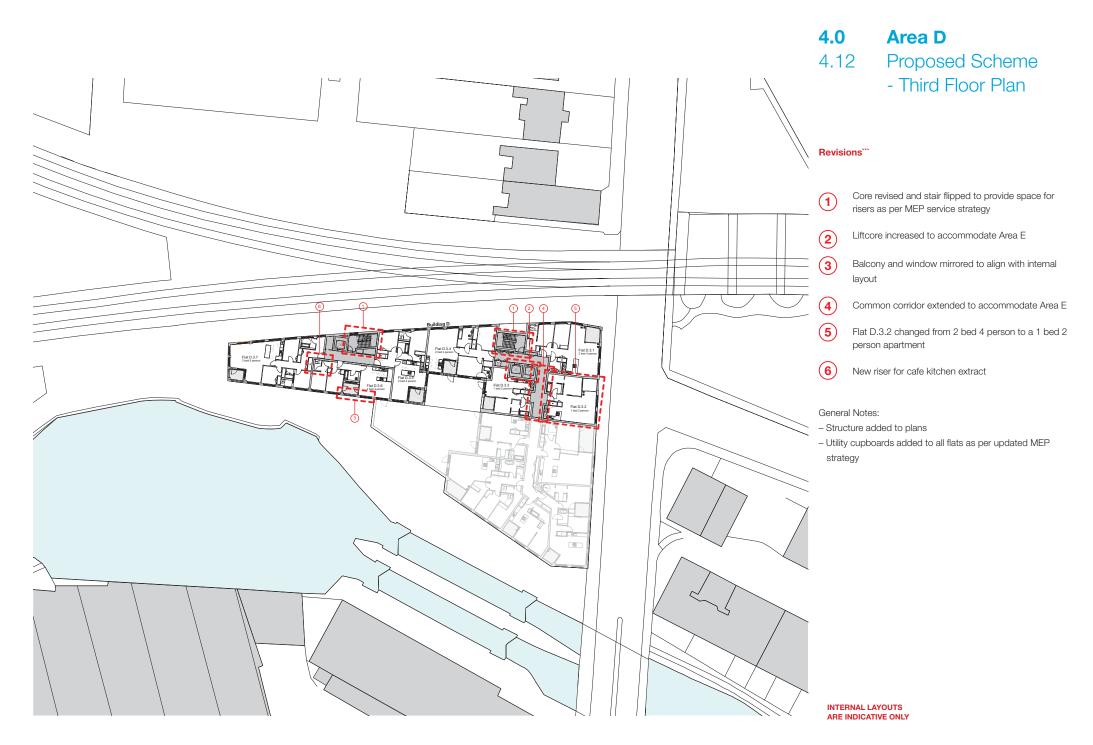

4.5 Permitted Planning Scheme -Ground Floor Plan

4.7 Permitted Planning Scheme - First Floor Plan

4.9 Permitted Planning Scheme - Second Floor Plan

4.0 Area D

4.11 Permitted Planning Scheme - Third Floor Plan