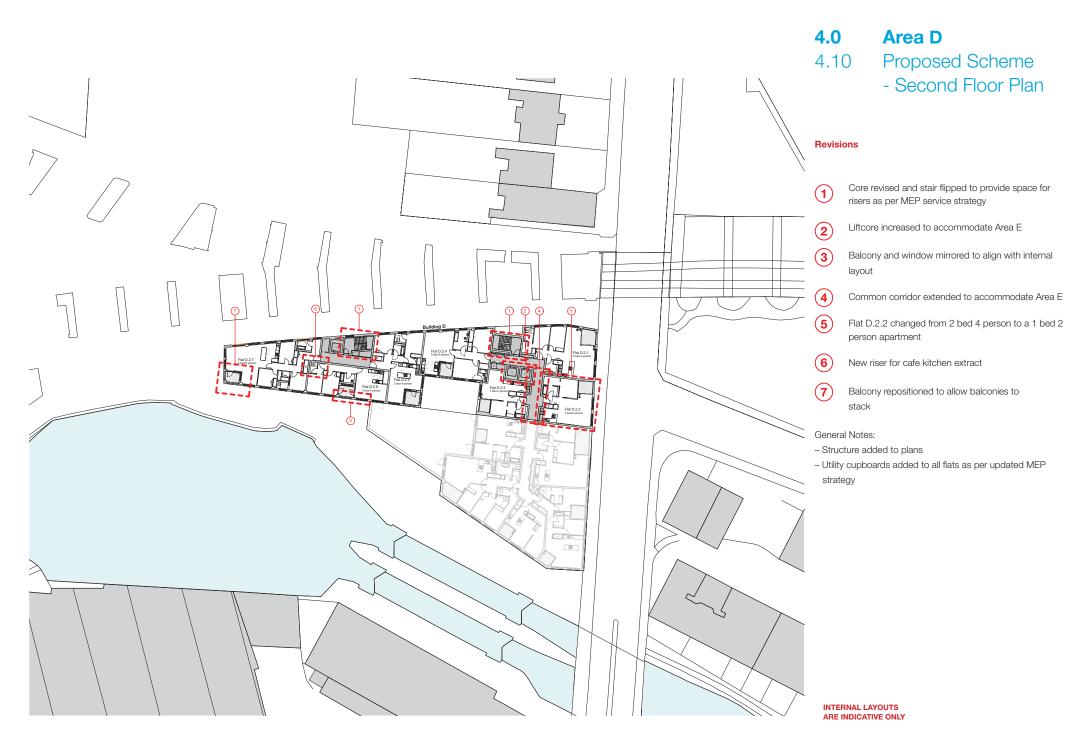

4.5 Permitted Planning Scheme -Ground Floor Plan

4.7 Permitted Planning Scheme - First Floor Plan

4.9 Permitted Planning Scheme - Second Floor Plan

4.0 Area D

4.11 Permitted Planning Scheme - Third Floor Plan