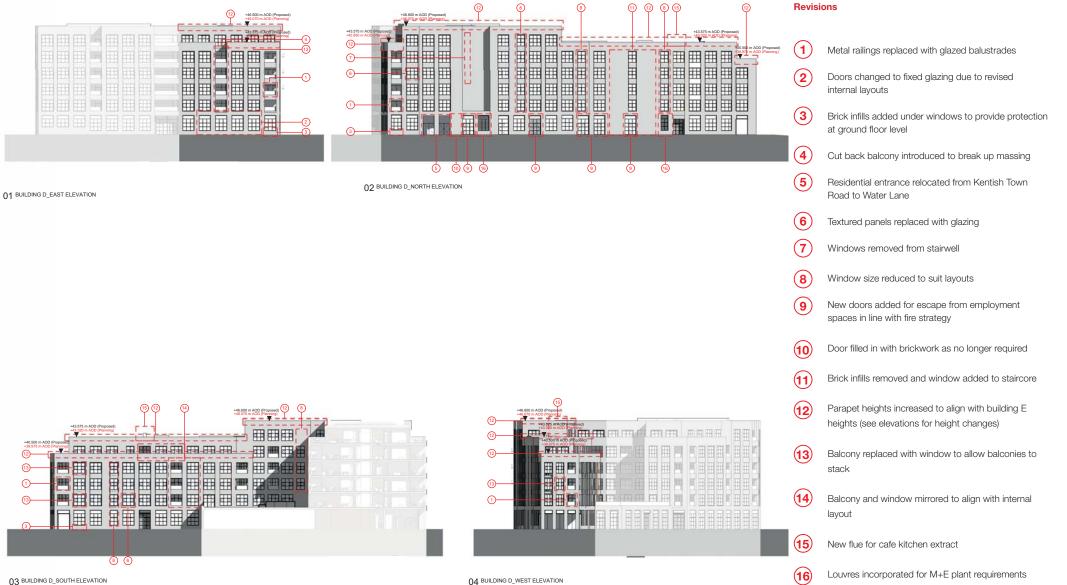

### 4.0 Area D 4.2 Proposed Scheme

03 BUILDING D\_SOUTH ELEVATION

4.3 Permitted Planning Scheme - Basement Plan

Stanley Sidings / AHMM / 14045 / R016 / Camden Lock Village Buildings Masterplan / March 2015