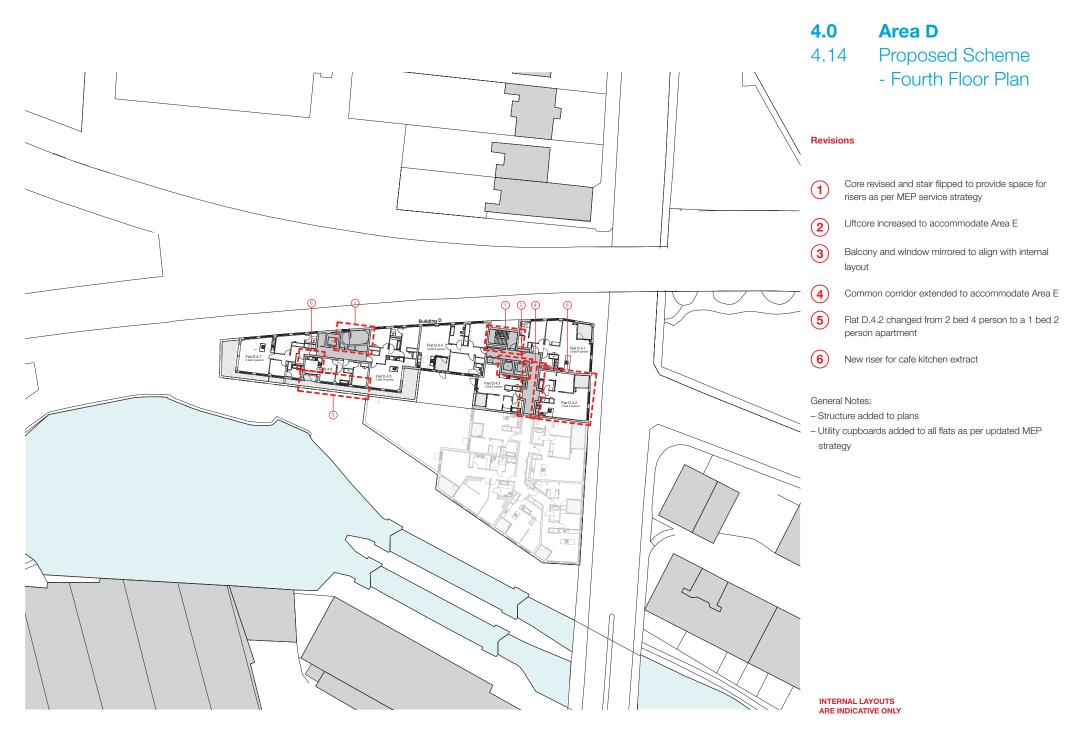

4.0 Area D

4.13 Permitted Planning Scheme - Fourth Floor Plan

4.0 Area D

4.15 Permitted Planning Scheme - Fifth Floor Plan

4.0 Area D

4.17 Permitted Planning Scheme - Roof Plan