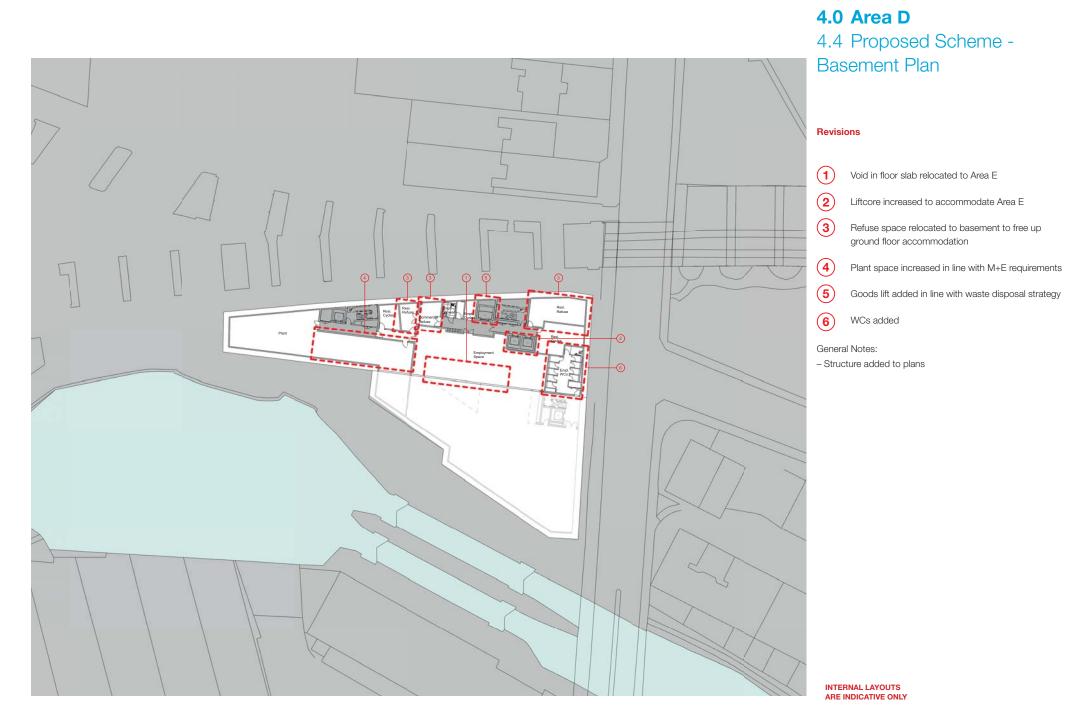

### 4.0 Area D 4.2 Proposed Scheme

03 BUILDING D\_SOUTH ELEVATION

4.3 Permitted Planning Scheme - Basement Plan

Stanley Sidings / AHMM / 14045 / R016 / Camden Lock Village Buildings Masterplan / March 2015