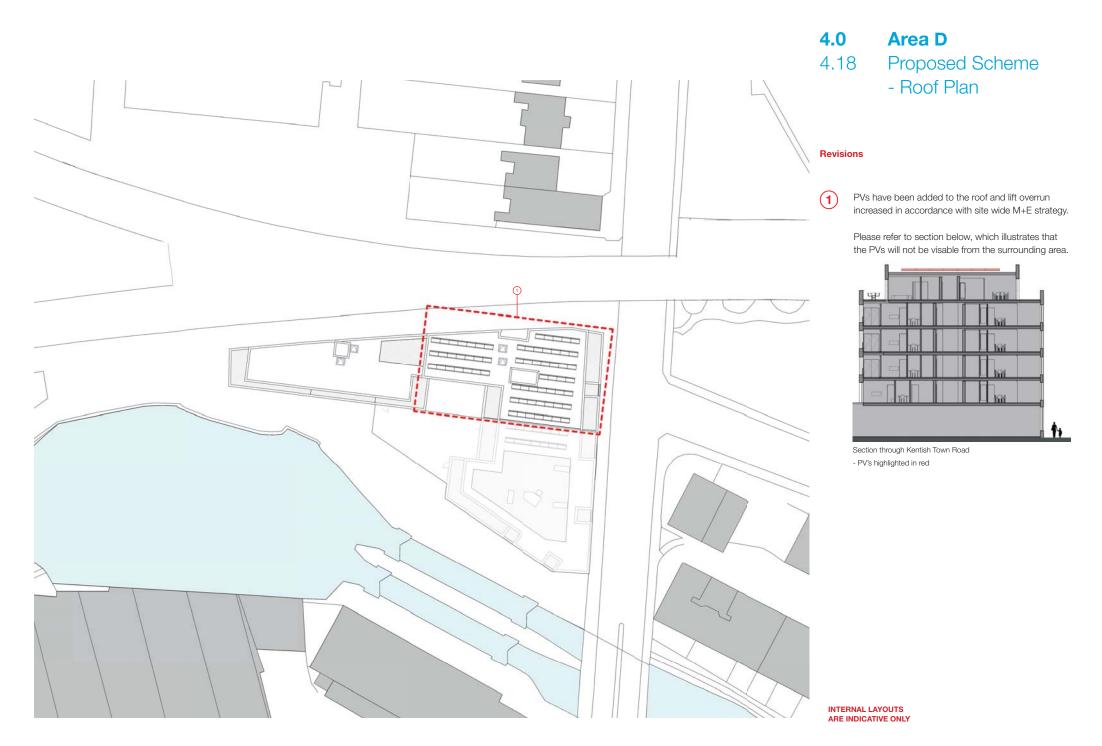

#### **1.0 Executive Summary**

- 1 This document has been prepared following two planning meetings with the Camden London Borough Council in November 2014 and February 2015 to discuss Non Material Amendments to all areas of the masterplan permitted under planning application reference 2012/4628/P (granted 23/1/2013).
- 2 This Non Material Amendment relates to Area D and has been submitted at the same time as a stand alone planning application at 39-45 Kentish Town Road (Area E). This application should be read in conjunction with this planning application.
- (3) Following a detailed design review of the approved scheme, it became apparent that a number of Non material design amendments were required to meet Fire, building regulations and M+E requirements.