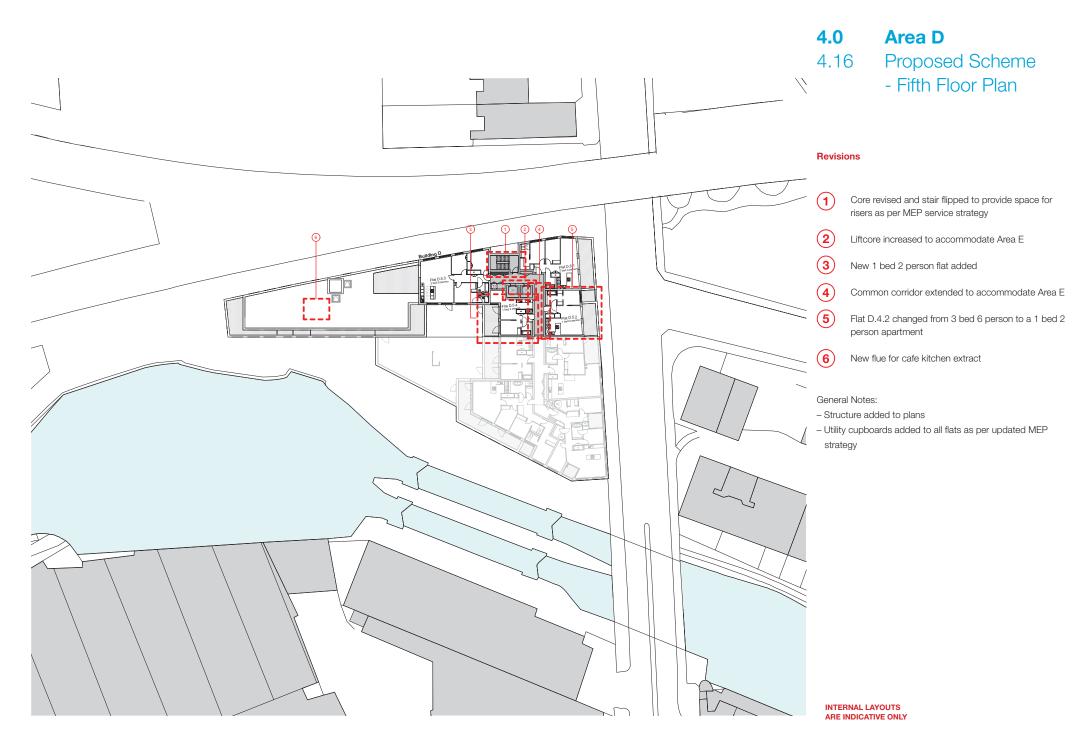

#### **1.0 Executive Summary**

- 1 This document has been prepared following two planning meetings with the Camden London Borough Council in November 2014 and February 2015 to discuss Non Material Amendments to all areas of the masterplan permitted under planning application reference 2012/4628/P (granted 23/1/2013).
- 2 This Non Material Amendment relates to Area D and has been submitted at the same time as a stand alone planning application at 39-45 Kentish Town Road (Area E). This application should be read in conjunction with this planning application.
- (3) Following a detailed design review of the approved scheme, it became apparent that a number of Non material design amendments were required to meet Fire, building regulations and M+E requirements.