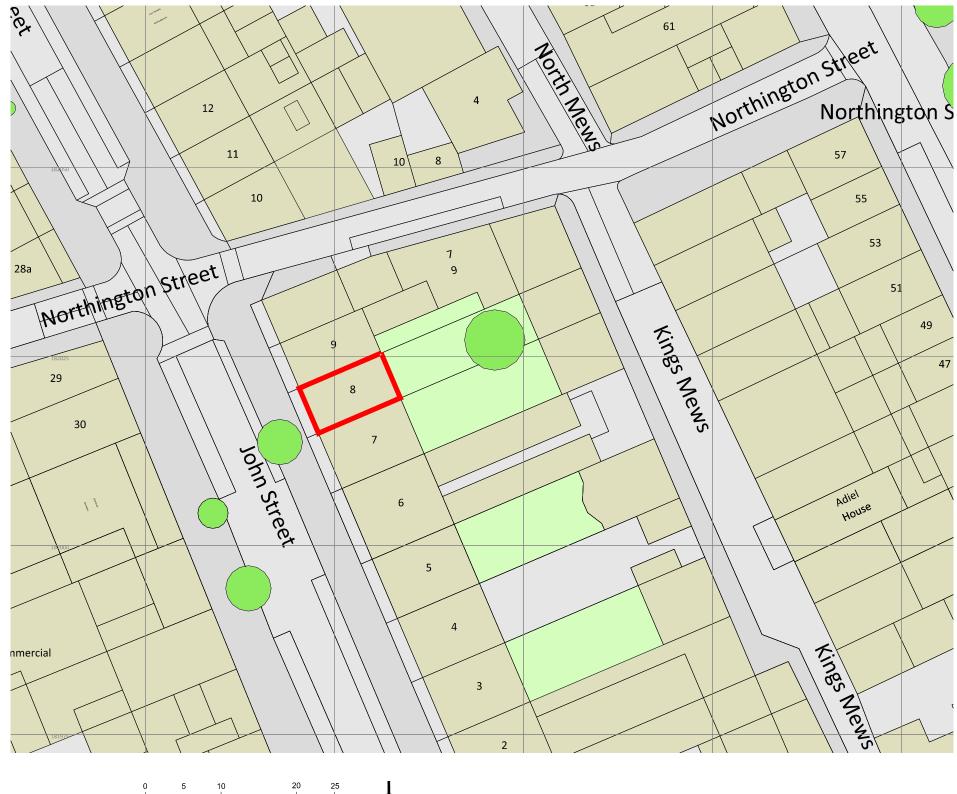

| 2. Notes                                                                                                                                                                                                                                                                                                                | No. Revision | Date | client: Kosovan Embassy              |
|-------------------------------------------------------------------------------------------------------------------------------------------------------------------------------------------------------------------------------------------------------------------------------------------------------------------------|--------------|------|--------------------------------------|
| Dimensions to be verified on site. Only figured dimensions to<br>be used and any discrepancies in dimensions are to be<br>reported to the contract administrator. No dimensions are to be<br>scaled from printed drawings. Any areas indicated on this<br>drawing are for guidance only. No responsibility is taken for |              |      | job: 8 John Street<br>WC1N 2ES       |
| their accuracy.                                                                                                                                                                                                                                                                                                         |              |      | dwg: SITE PLAN                       |
| There is a risk of injury or death in construction if the works are<br>not properly planned and supervised. The contractor must not<br>undertake any element of the work without first having carried<br>out the necessary risk assessments and prepared detailed<br>method statements.                                 |              |      | EXISTING                             |
| MA © 2010                                                                                                                                                                                                                                                                                                               |              |      | dwg. type: PLANNING                  |
| Insert note here as required                                                                                                                                                                                                                                                                                            |              |      | dwg. status: APPROVAL                |
| Insert note here as required                                                                                                                                                                                                                                                                                            |              |      | drawn by RG approved by PR date 30/0 |
|                                                                                                                                                                                                                                                                                                                         |              |      | scale 1:1250 @ A3 size               |