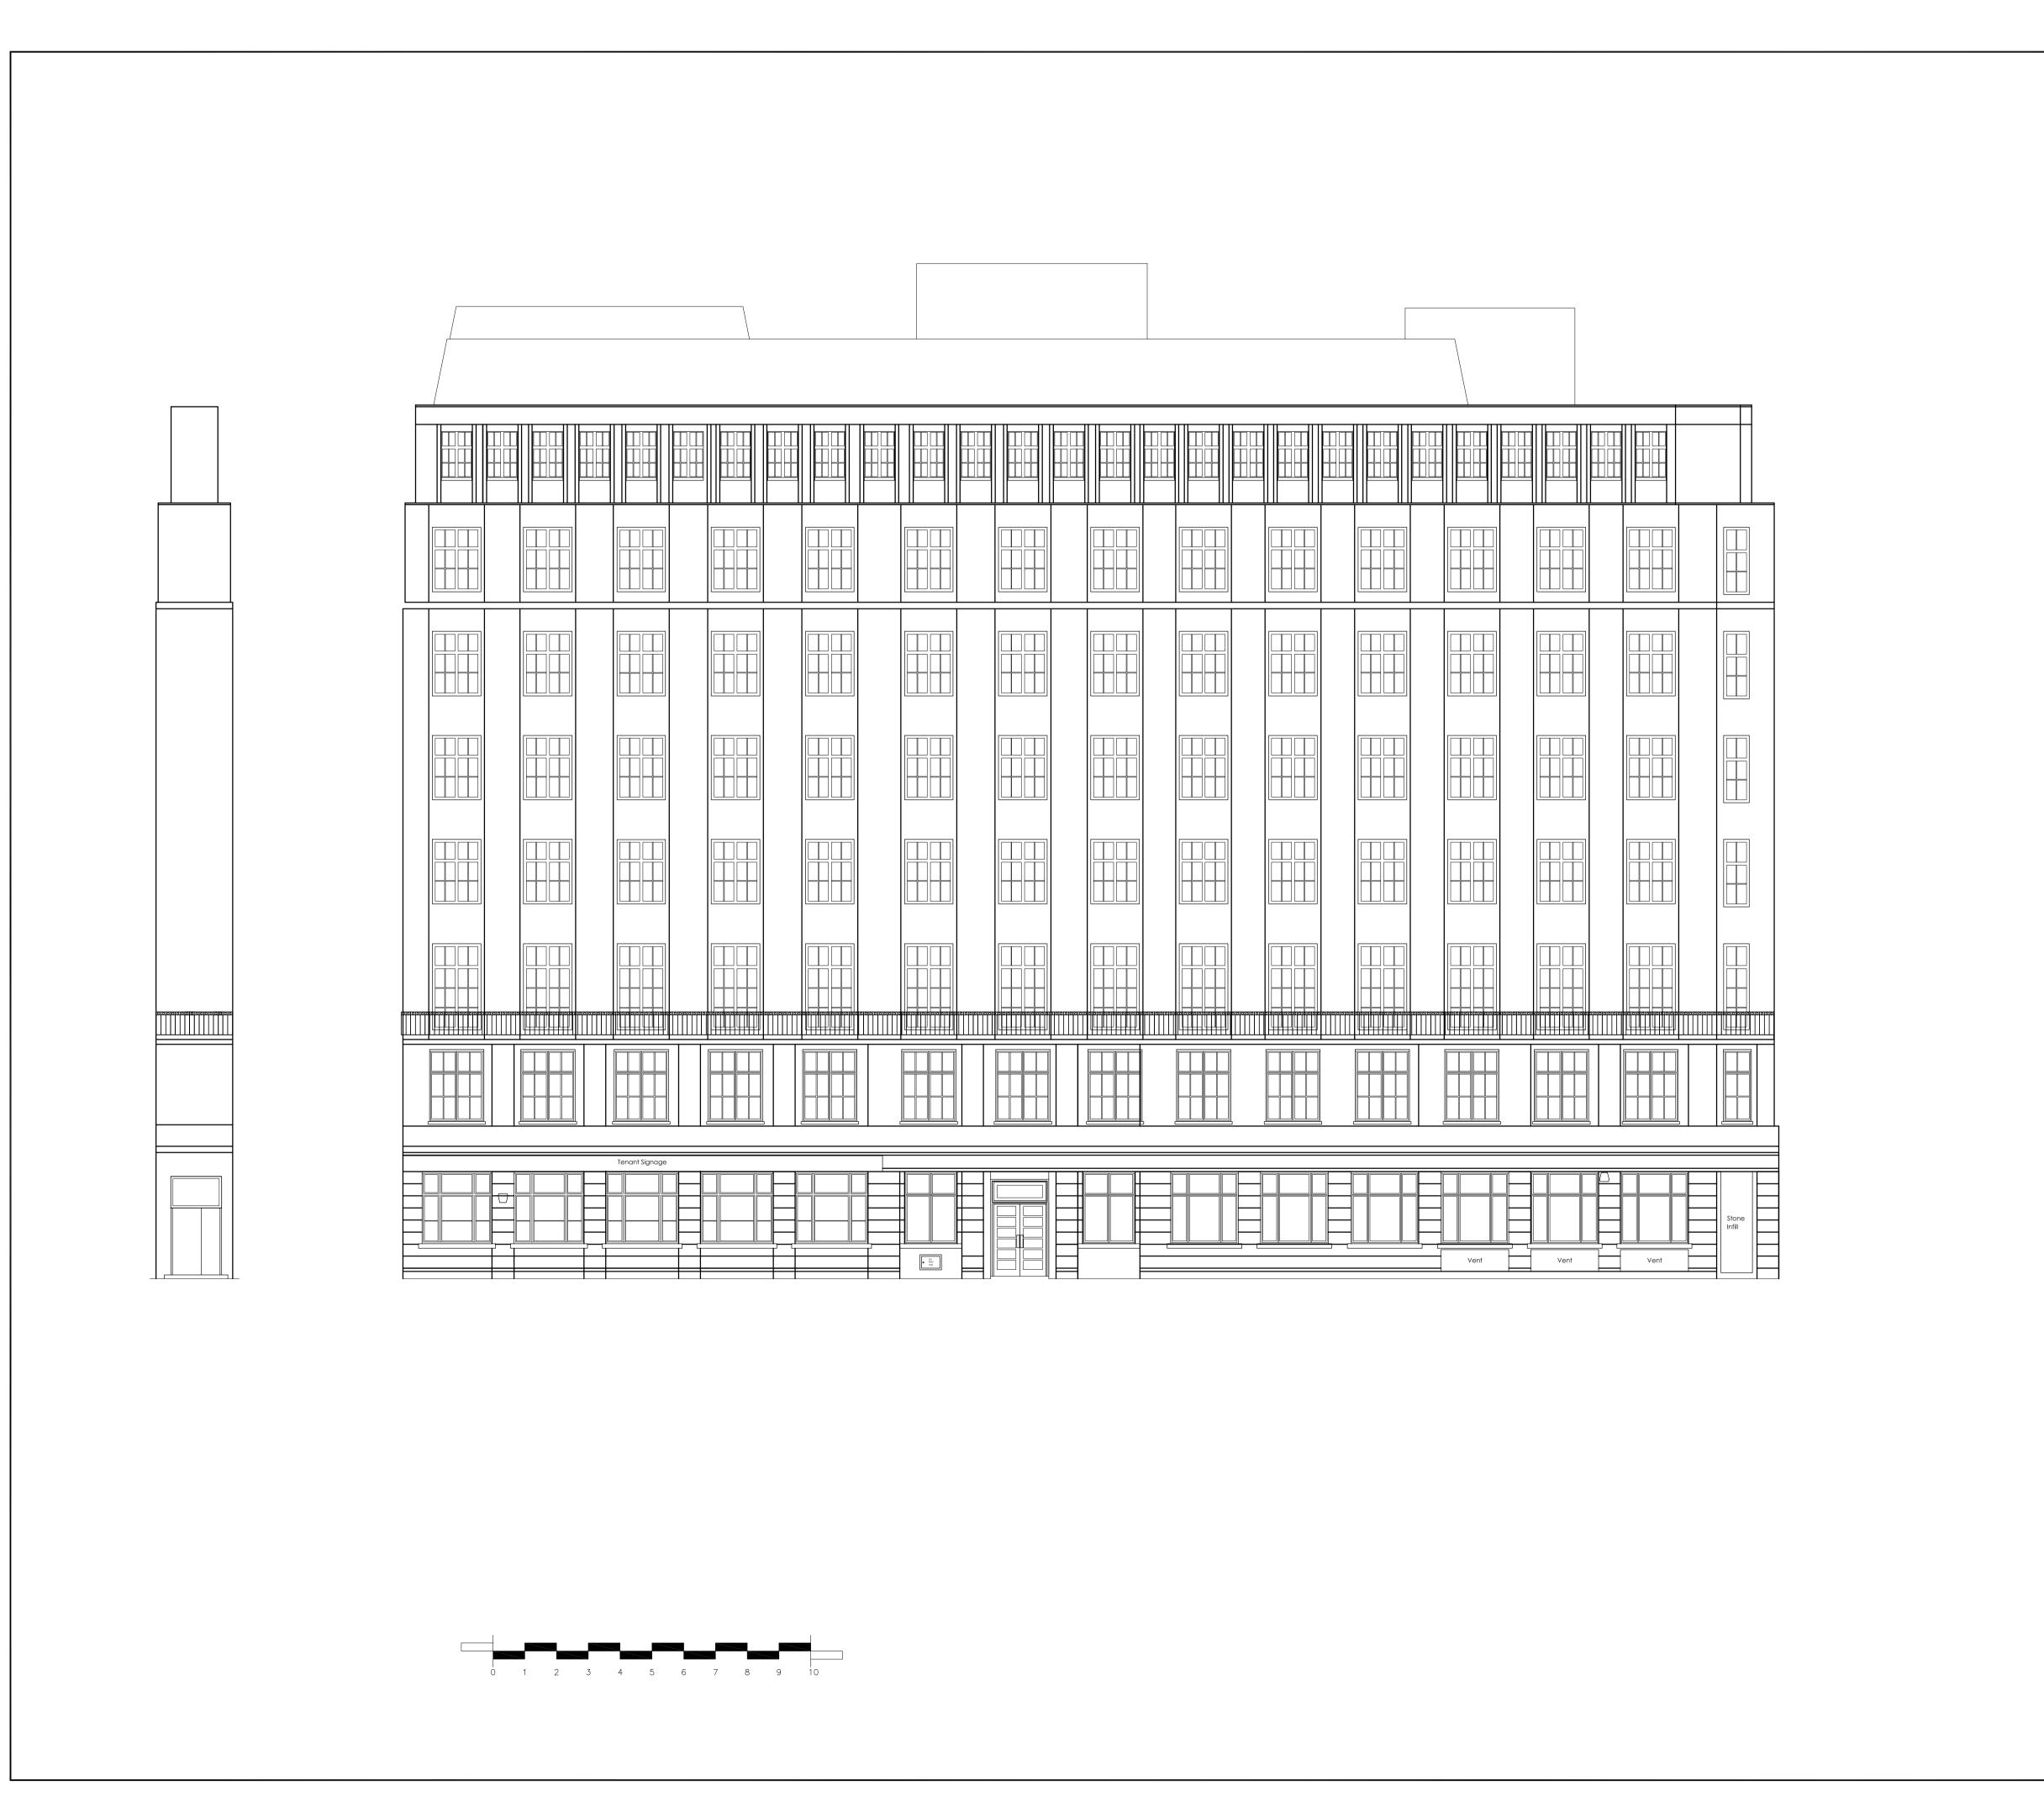

REV DATE DESCRIPTION SURV

| CLIENT:<br>EPIC                              | SCALE:<br>1:100@A1  |
|----------------------------------------------|---------------------|
| PROJECT: Russell Square House Russell Square | DATE:<br>18/01/2012 |
| London                                       | DRAWN:              |
| Existing North East Elevation                | CHECKED:            |
| DRAWING No:                                  | REVISION:           |
| 11-087 201                                   | Draft               |