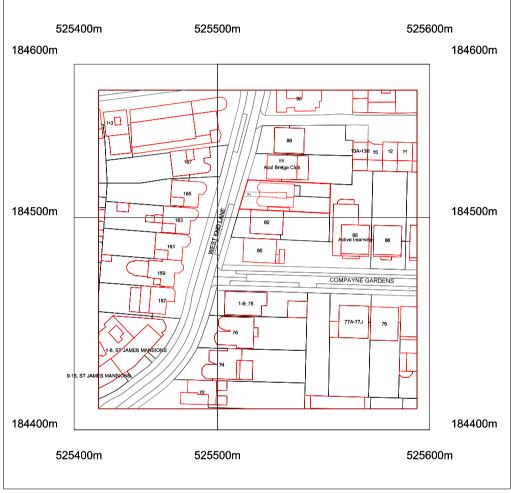

## Ukmapcentre.com

©Crown Copyright and database right 2015

Ordnance Survey License: 100048957

Reproduction in whole or part is prohibited

without the prior permission of Ordnance Survey

COMPAYNE GARDENS

Location Plan Scale 1/1250

Mr Quang Le

Proposal of Rear Extension 84A West End Lane.

London NW6 2LX

1428

Location Plans

Planning Application

1:1250

PL-001