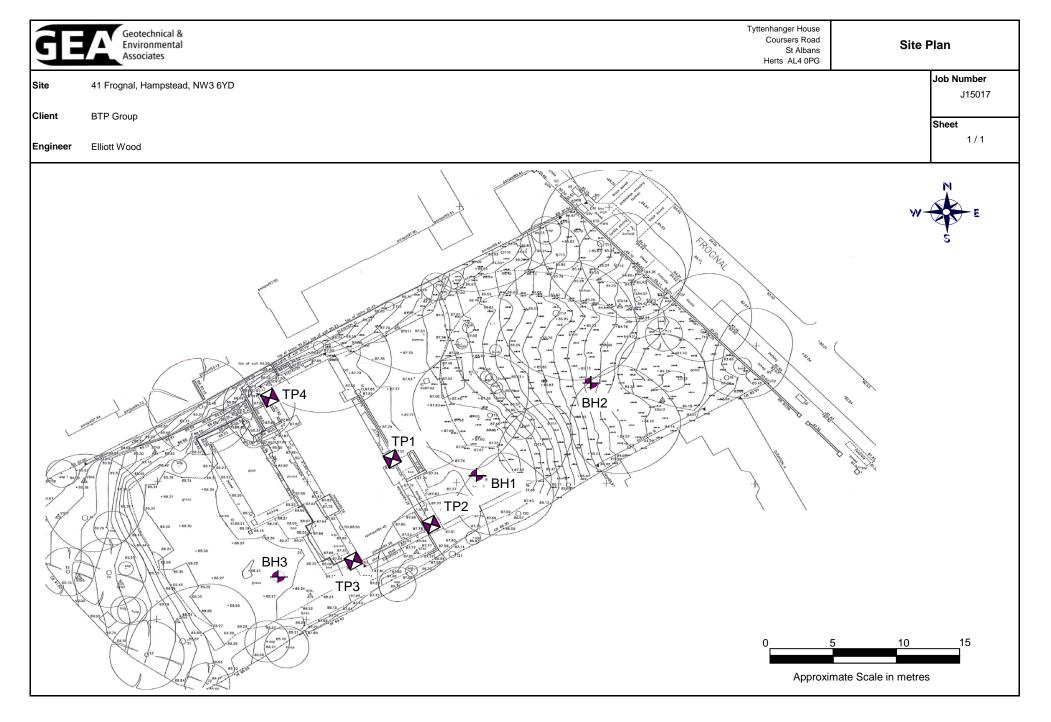

Geotechnical & Environmental Associates (GEA) is an engineer-led and clientfocused independent specialist providing a complete range of geotechnical and contaminated land investigation, analytical and consultancy services to the property and construction industries.

We have offices at

Widbury Barn Widbury Hill Ware SG12 7QE tel 01727 824666 mail@gea-ltd.co.uk

Church Farm Gotham Road Kingston on Soar Notts NG11 0DE tel 01509 674888 midlands@gea-ltd.co.uk

Enquiries can also be made on-line at

www.gea-ltd.co.uk

where information can be found on all of the services that we offer.