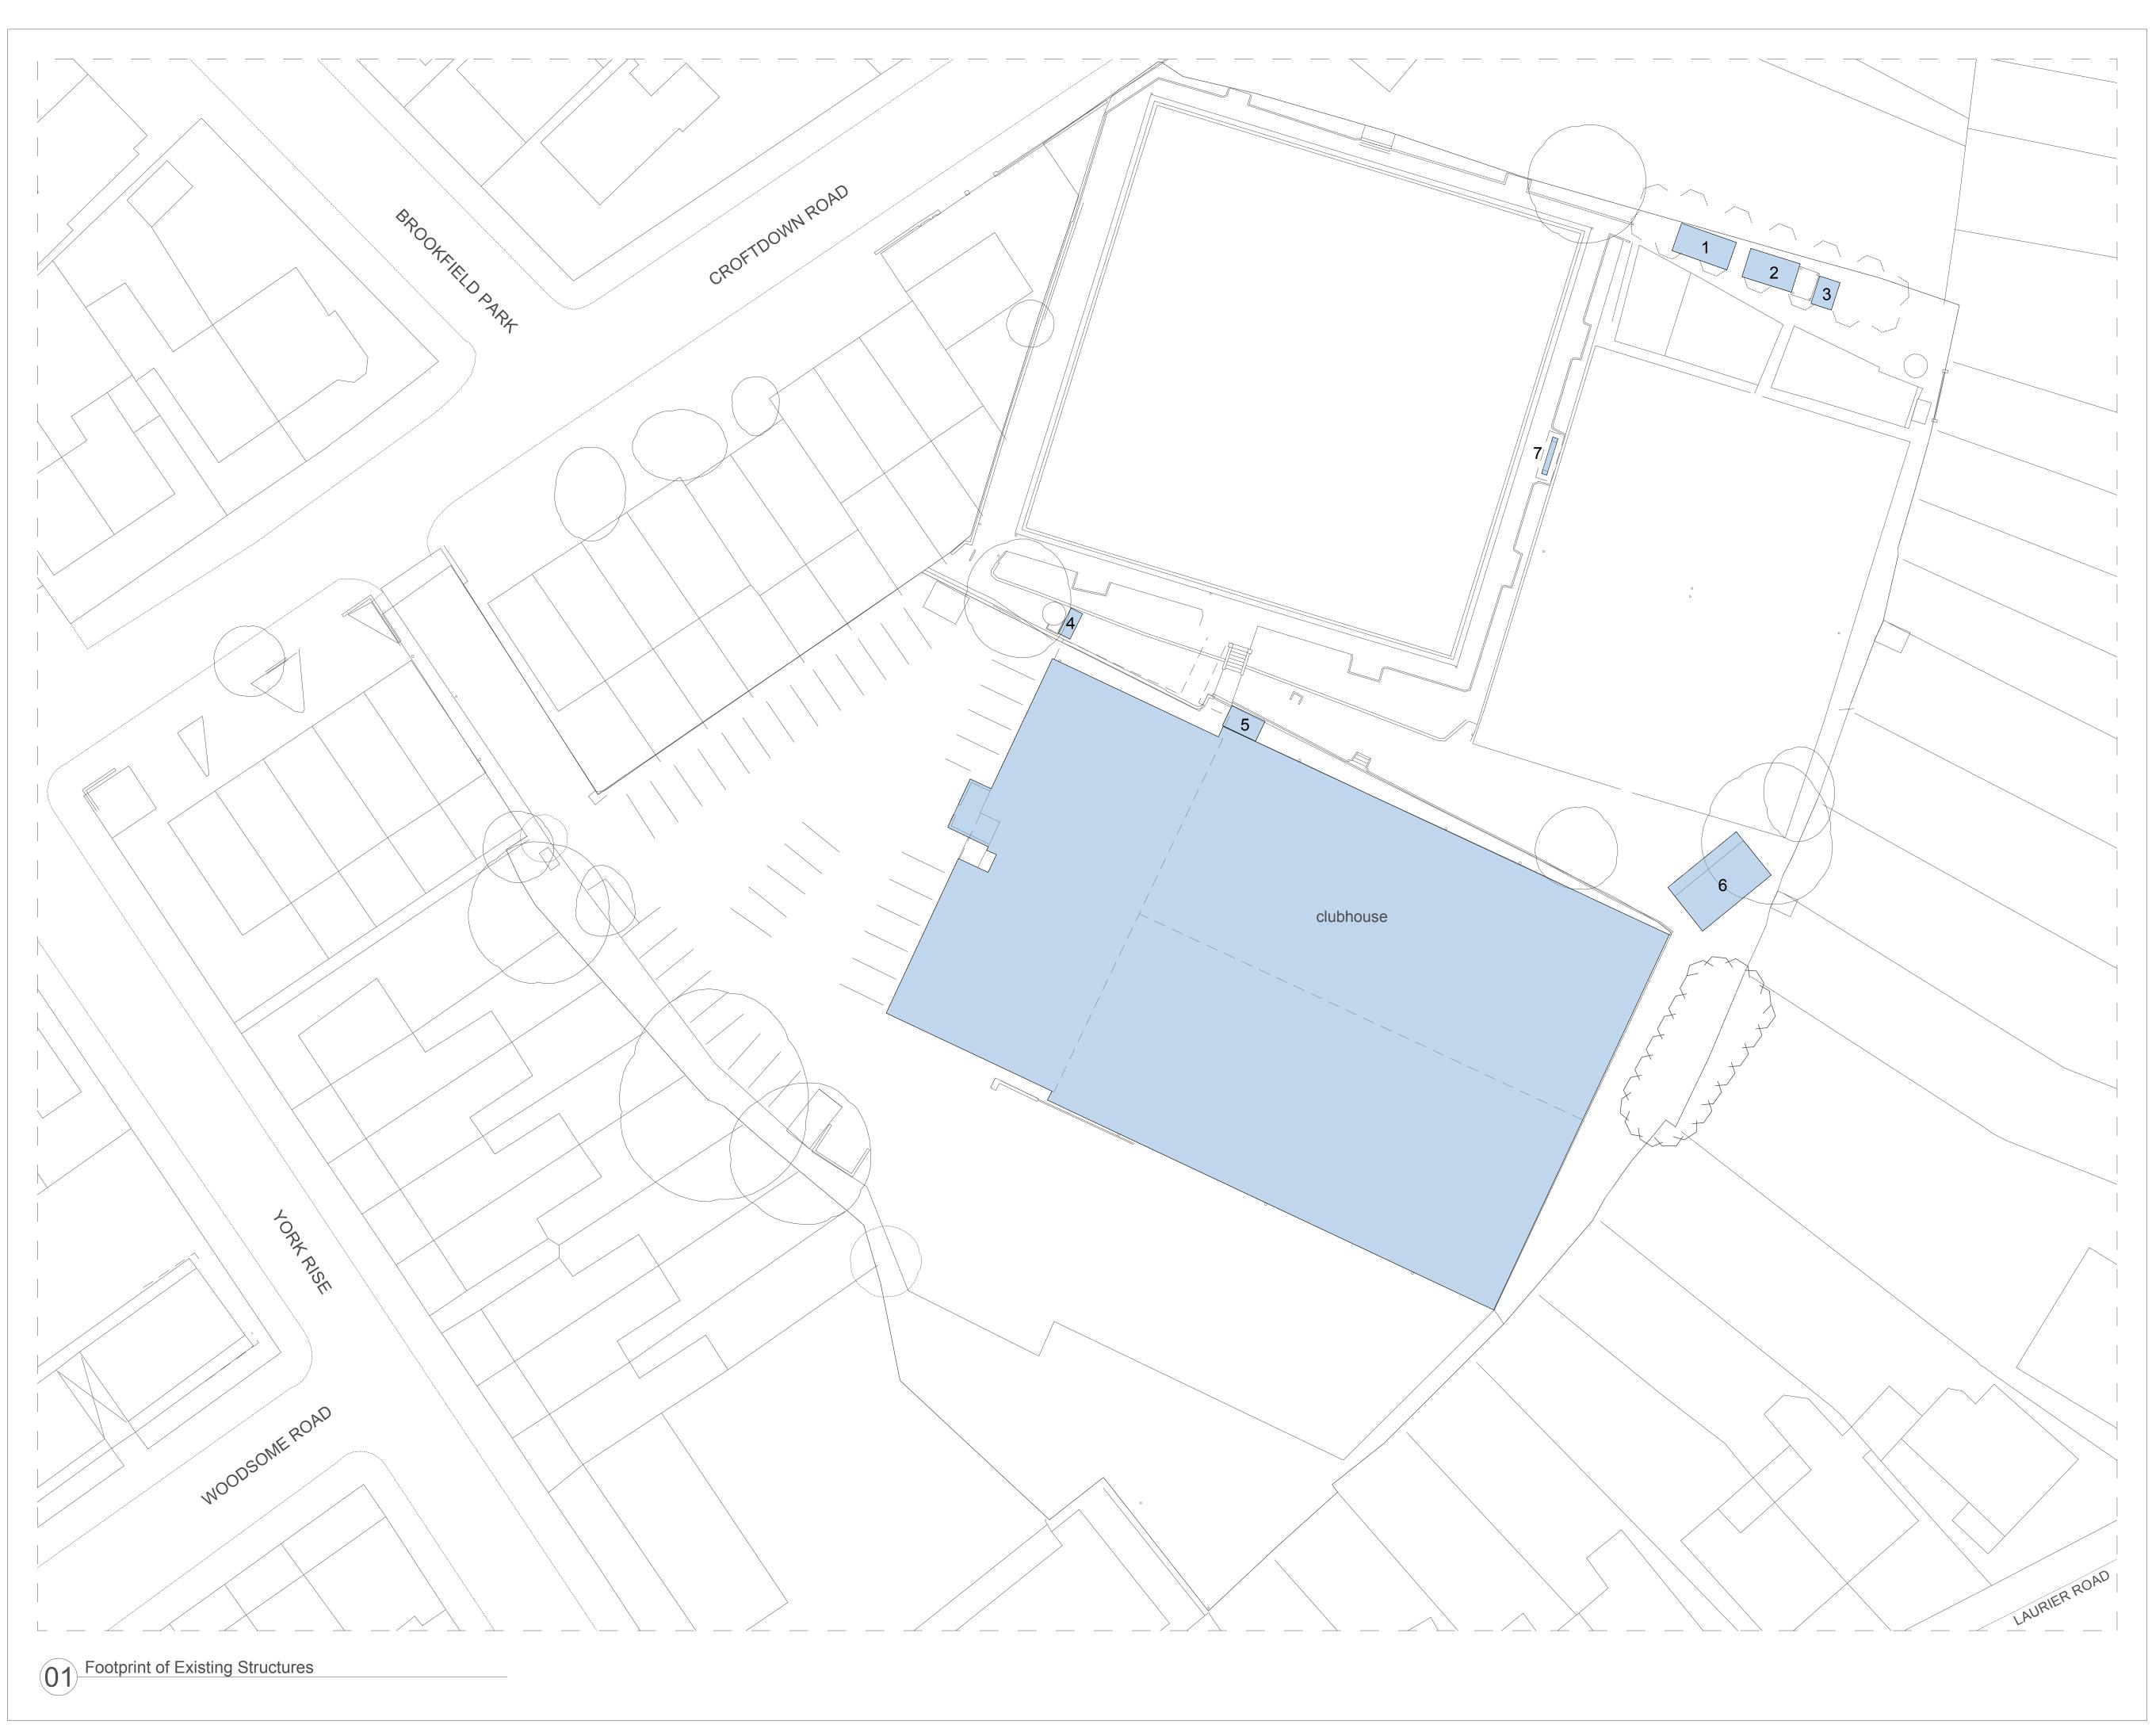

| CDM Regulations 2007                         | dimensions to be worked to in all case                                         |
|----------------------------------------------|--------------------------------------------------------------------------------|
| ALL current drawings and specifi             | ications for the project must be read in<br>Hazard and Environmental Assessmen |
| Record.<br>Note: All survey data provided by |                                                                                |
|                                              |                                                                                |
|                                              |                                                                                |
|                                              |                                                                                |
|                                              |                                                                                |
|                                              |                                                                                |
|                                              |                                                                                |
|                                              |                                                                                |
|                                              |                                                                                |
| 0 1 2 5                                      | 10 <b>N</b>                                                                    |
| SCALE                                        |                                                                                |
|                                              |                                                                                |
| FOOTPRIN                                     | IT OF EXISTING                                                                 |
| STRUCTUR                                     |                                                                                |
|                                              |                                                                                |
| footprint of                                 | existing structures                                                            |
| minor structures                             | area (m²)                                                                      |
| 1                                            | 11.76                                                                          |
| 2                                            | 10.71                                                                          |
| 3                                            | 4.29                                                                           |
| 4                                            | 2.53                                                                           |
| 5                                            | 5.65                                                                           |
| 6                                            | 34.30                                                                          |
| 7                                            | 1.43                                                                           |
| total                                        | 70.67                                                                          |
| clubhouse                                    | 1922.18                                                                        |
|                                              |                                                                                |
|                                              |                                                                                |
|                                              |                                                                                |
|                                              |                                                                                |
| 09-12-14 A Drat                              | nning Issue (EC) (BW)<br>ft Issue (EC) (BW)                                    |
|                                              | sion/author/checker                                                            |
| purpose of issue<br>PLANNING                 |                                                                                |
| project                                      |                                                                                |
| Mansfield E                                  | Bowling Club                                                                   |
|                                              |                                                                                |
| drawing                                      |                                                                                |
| Footprint of Ex                              | xisting Structures                                                             |
| drawing no AA4437/21                         | 21                                                                             |
| drawn EC                                     | checked BW                                                                     |
|                                              |                                                                                |