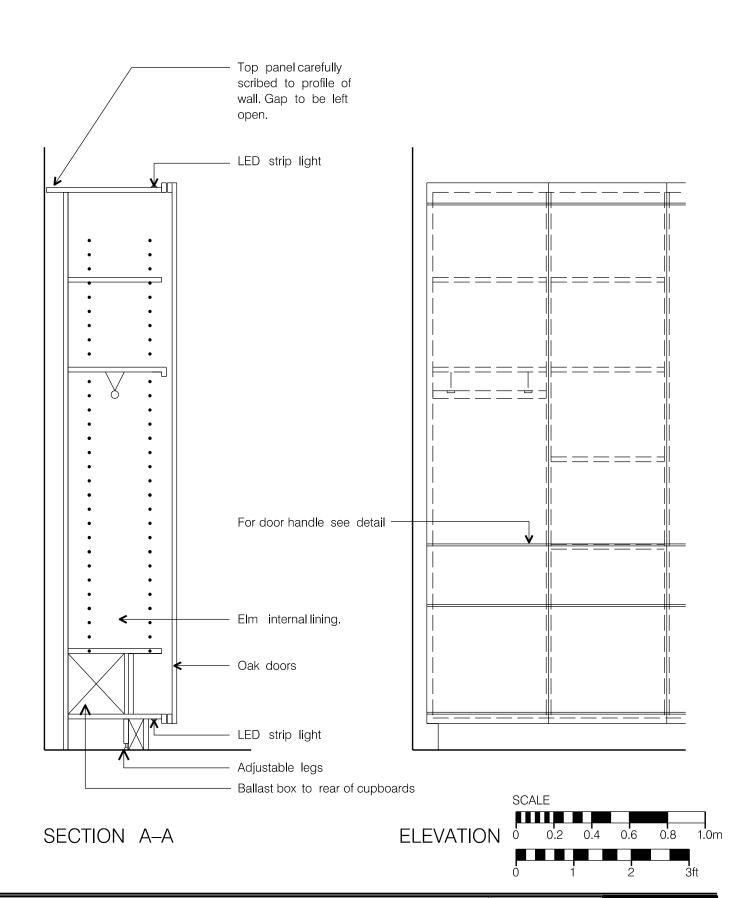

PROJECT

8 BEDFORD ROW

90 BOROUGH HIGH STREET LONDON SET ILL

Tet 920 7407 3700 - Fax: 920 7407 3900 entail - prount@prouncoulk

DRAWING TITLE

CUPBOARD DETAIL SECTION & ELEVATION

This drawing is the Copyright of Proun Architects. Moreosities to be cleated on this prior to shade must be with the approval on infining of these Architects. Moreosities to be cleated on this prior to comprehened to which the drawing should not be set to cleated on this prior to comprehened to which the drawing should not be set to cleated on this prior to comprehene with disposable writin specification.