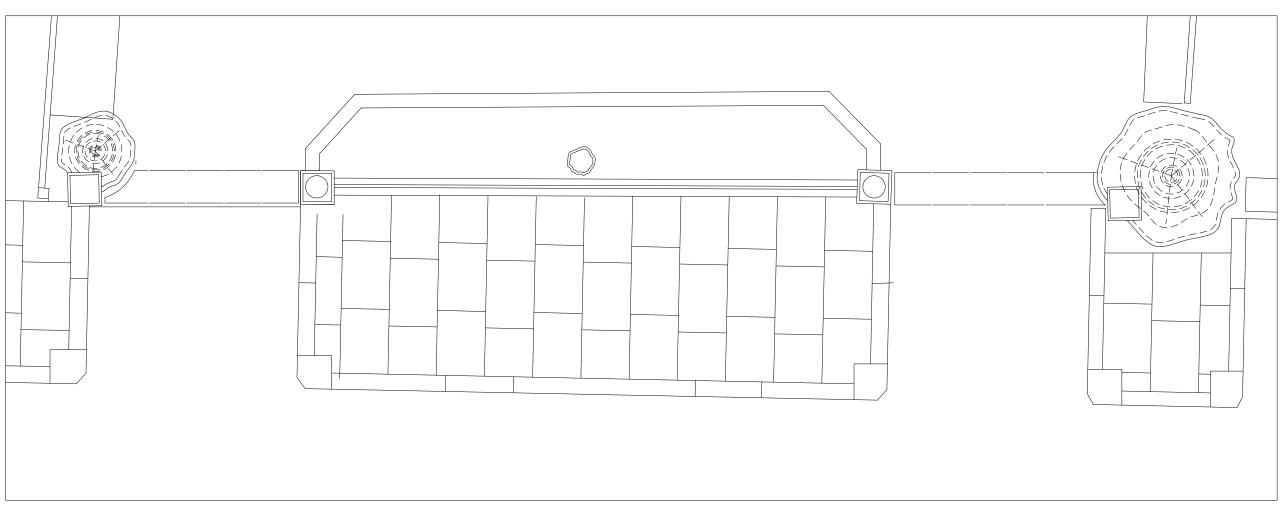

1 FRONT GATE - ELEVATION 1:25@A1/ 1:50@A3

1:25@A1/ 1:50@A3

GENERAL NOTES:

DO NOT SCALE FROM THIS DRAWING
ALL DIMENSIONS TO BE CHECKED ON SITE
ANY OMISSIONS OR DISCREPANCIES TO BE
REPORTED TO THE ARCHITECT IMMEDIATELY
IF IN DOUBT ASK

## Finkernagel Ross Architects

Third Floor Unicorn House 221-222 Shoreditch High Street London E1 6PJ

Tel: 020 7377 5114 info@finkernagelross.com www.finkernagelross.com

PROJE

3 WEDDERBURN ROAD LONDON NW3 5QS

DRAWING TITLE

EXISTING FRONT ENTRANCE

DRAWN DR. DATE CHECKED CH. DATE
PJ 30.01.15

SCALE

1:25@A1/ 1:50@A3

DRAWING NO REVISION

3WED-901 P1