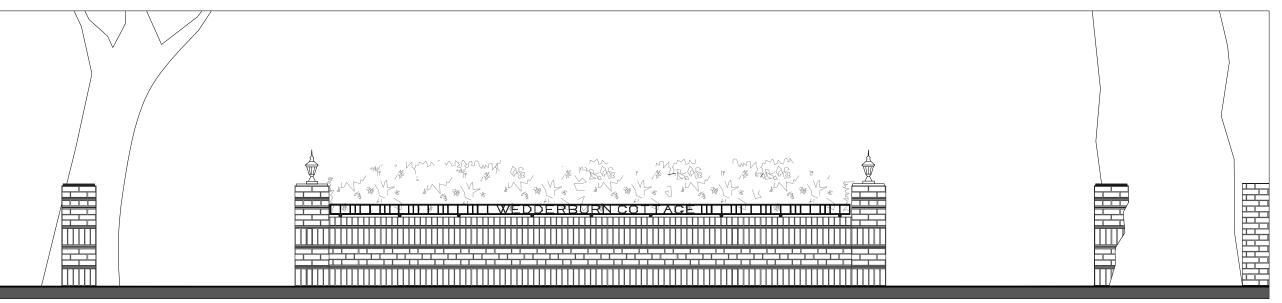

1 FRONT GATE - ELEVATION 1:25@A1/ 1:50@A3

1:25@A1/ 1:50@A3

GENERAL NOTES:

DO NOT SCALE FROM THIS DRAWING
ALL DIMENSIONS TO BE CHECKED ON SITE
ANY OMISSIONS OR DISCREPANCIES TO BE
REPORTED TO THE ARCHITECT IMMEDIATELY
IF IN DOUBT ASK

## Finkernagel Ross Architects

Third Floor Unicorn House 221-222 Shoreditch High Street London E1 6PJ

Tel: 020 7377 5114 info@finkernagelross.com www.finkernagelross.com

PROJE

3 WEDDERBURN ROAD LONDON NW3 5QS

DRAWING TITLE

EXISTING FRONT ENTRANCE

DRAWN DR. DATE CHECKED CH. DATE
PJ 30.01.15

SCALE

1:25@A1/ 1:50@A3

DRAWING NO REVISION

3WED-901 P1