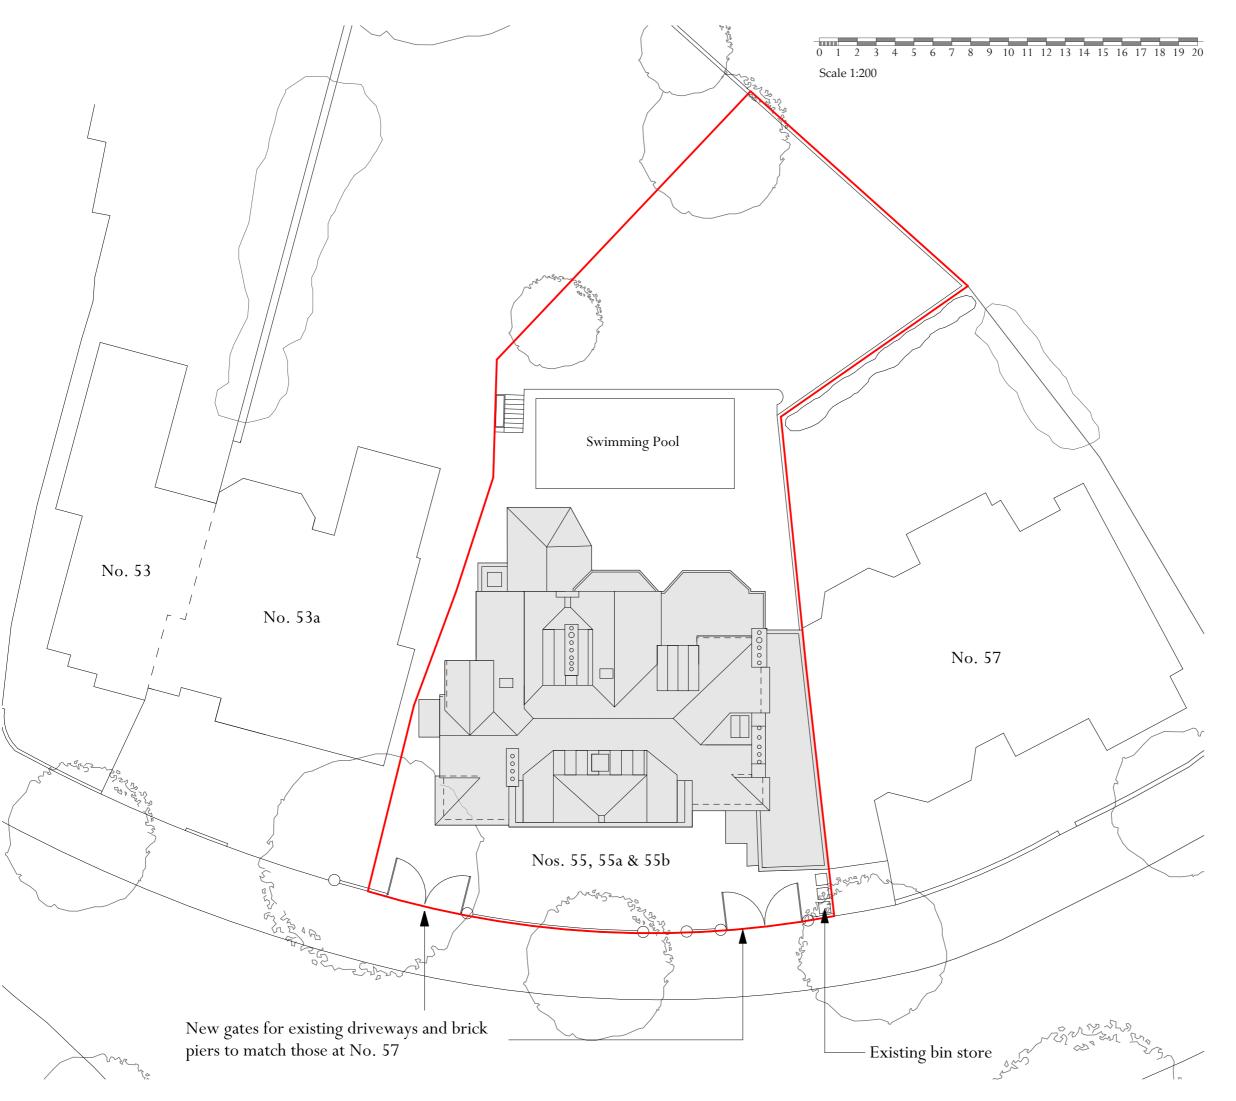

Rev B 07.04.15 Existing bin store location added Rev A 03.03.15 Boundary and roof plan revised

WD/AK

PROJECT 55 Elsworthy Road

TITLE: Proposed Site Plan

SCALE: 1:200 @A3

DATE: February 2015

DRAWING No:5849/PL03B