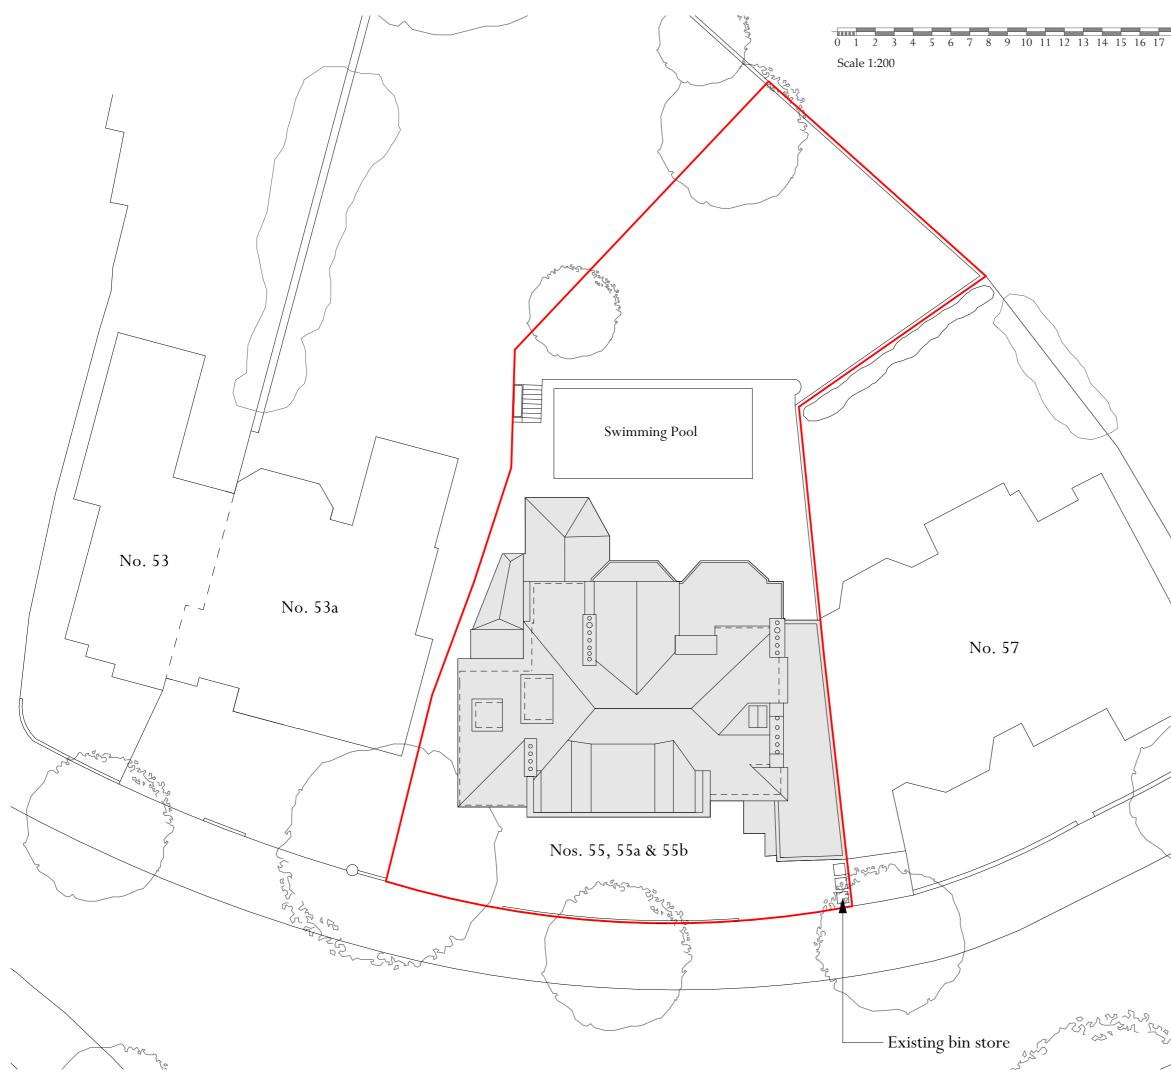

|         | Existing bin store location added<br>Boundary updates | WD/AK<br>WD/FC |
|---------|-------------------------------------------------------|----------------|
| PROJECT | 55 Elsworthy Road                                     |                |

TITLE:

Existing Site and Roof Plan

SCALE: 1:200 @A3

DATE: February 2015

DRAWING No:5849/PL02B

DRAWN BY: AK

ADAM ARCHITECTURE

OLD HYDE HOUSE, 75 HYDE STREET WINCHESTER, HAMPSHIRE, SO23 7DW TELEPHONE: 01962 843843 FACSIMILE: 01962 843303 www.adamarchitecture.com contact@adamarchitecture.com