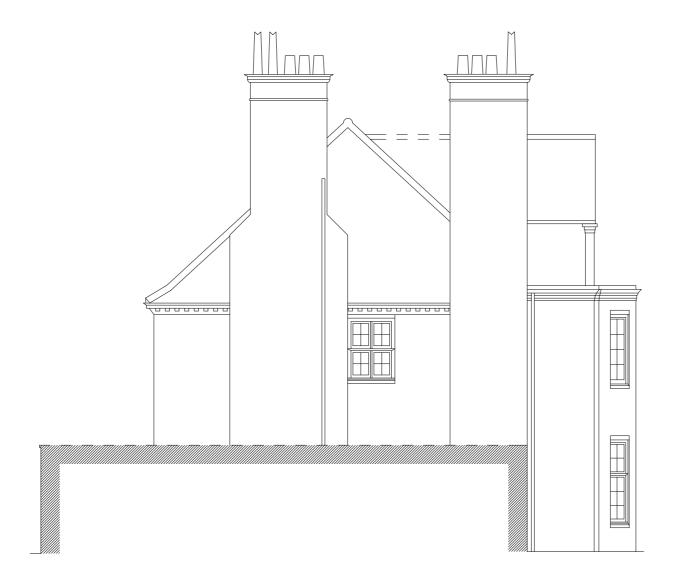

PROJECT 55 Elsworthy Road

TITLE: Existing West Elevation

SCALE:

1:100 @ A3

ADAM ARCHITECTURE DATE: February 2015

DRAWING No: 5849/PL25

DRAWN BY: AK/WD OLD HYDE HOUSE, 75 HYDE STREET WINCHESTER, HAMPSHIRE, SO23 7DW TELEPHONE: 01962 843843 FACSIMILE: 01962 843303