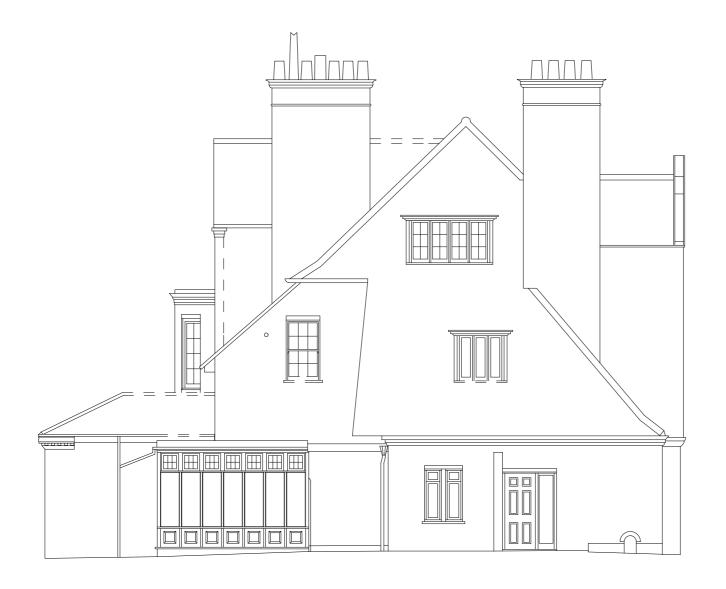

PROJECT 55 Elsworthy Road

SCALE:

TITLE: Existing East Elevation

1:100 @ A3

DATE: February 2015

DRAWING No: 5849/PL23

DRAWN BY: AK/WD

OLD HYDE HOUSE, 75 HYDE STREET WINCHESTER, HAMPSHIRE, SO23 7DW TELEPHONE: 01962 843843 FACSIMILE: 01962 843303