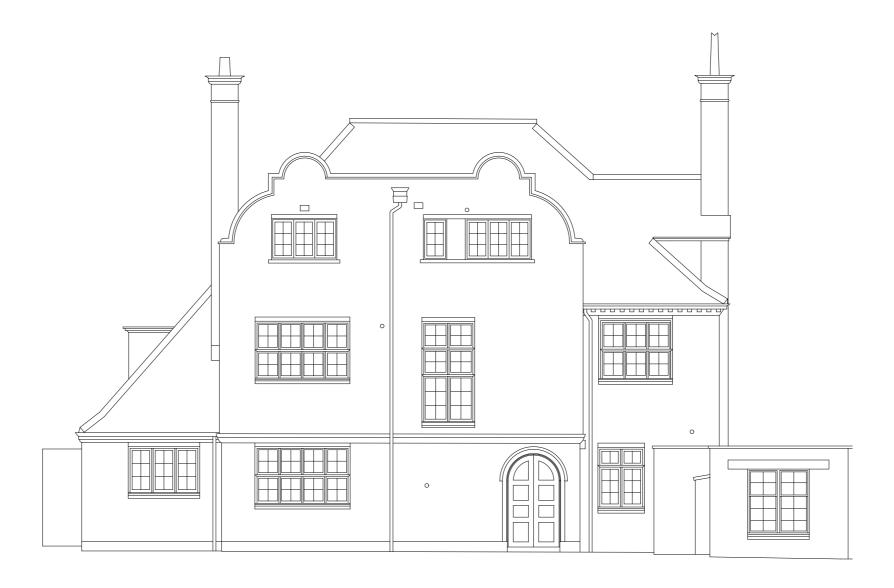

PROJECT 55 Elsworthy Road

1:100 @ A3

Existing North Elevation

TITLE:

SCALE:

DATE:

February 2015

DRAWING No: 5849/PL22