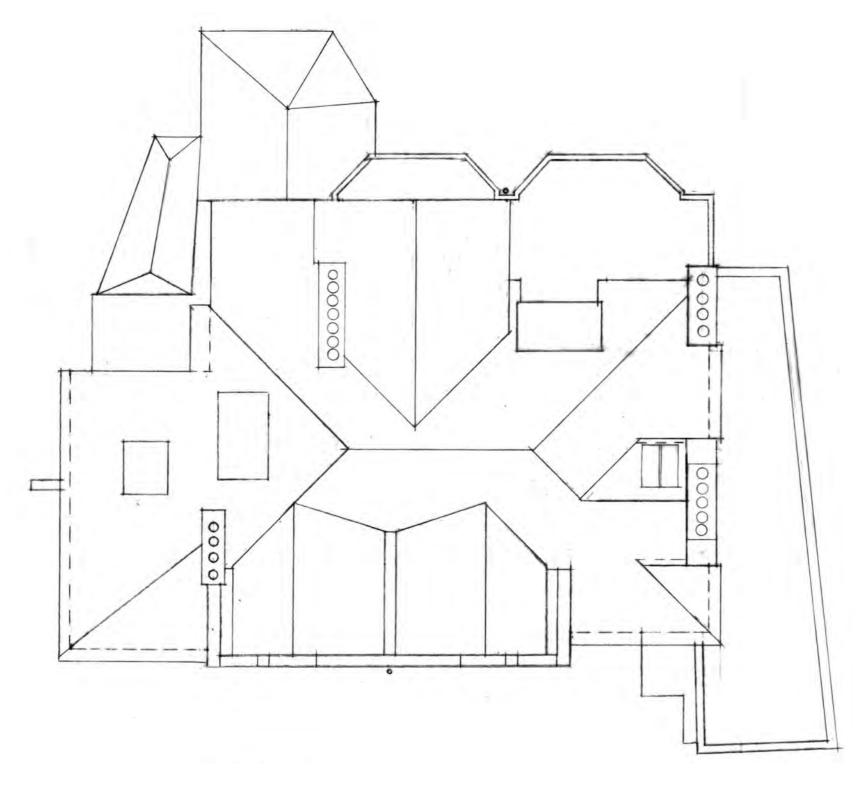

PROJECT 55 Elsworthy Road

Existing Roof Plan

DATE: February 2015

DRAWING No: 5849/PL21

DRAWN BY: AK/WD

SCALE: 1:100 @ A3

TITLE:

OLD HYDE HOUSE, 75 HYDE STREET WINCHESTER, HAMPSHIRE, SO23 7D W TELEPHONE: 01962 843843 FACSIMILE: 01962 843303