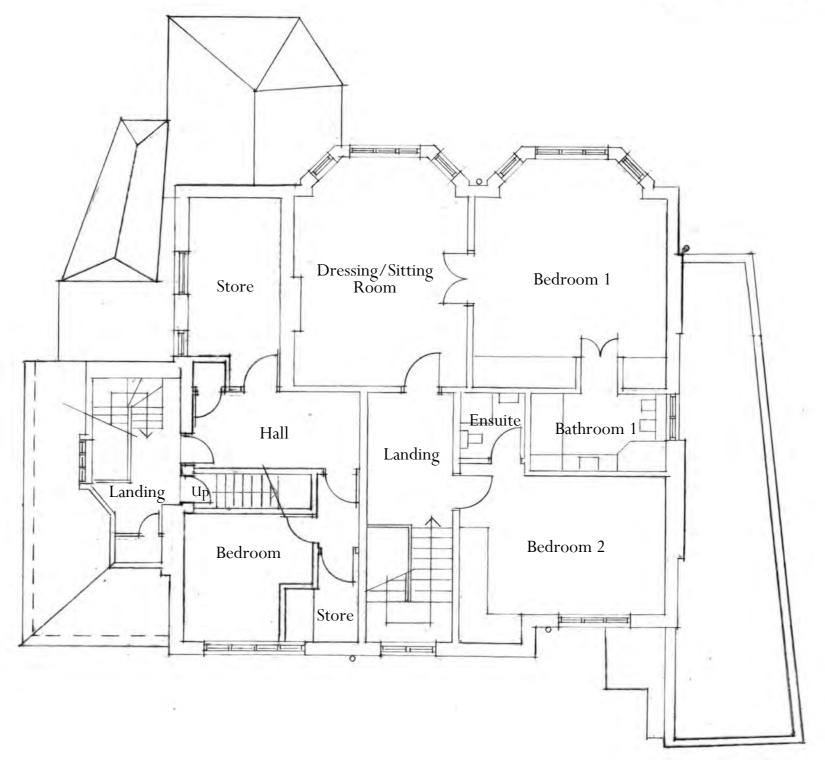

PROJECT 55 Elsworthy Road

Existing First Floor

1:100 @ A3

TITLE:

SCALE:

DATE: February 2015

DRAWING No: 5849/PL19

DRAWN BY: AK/WD