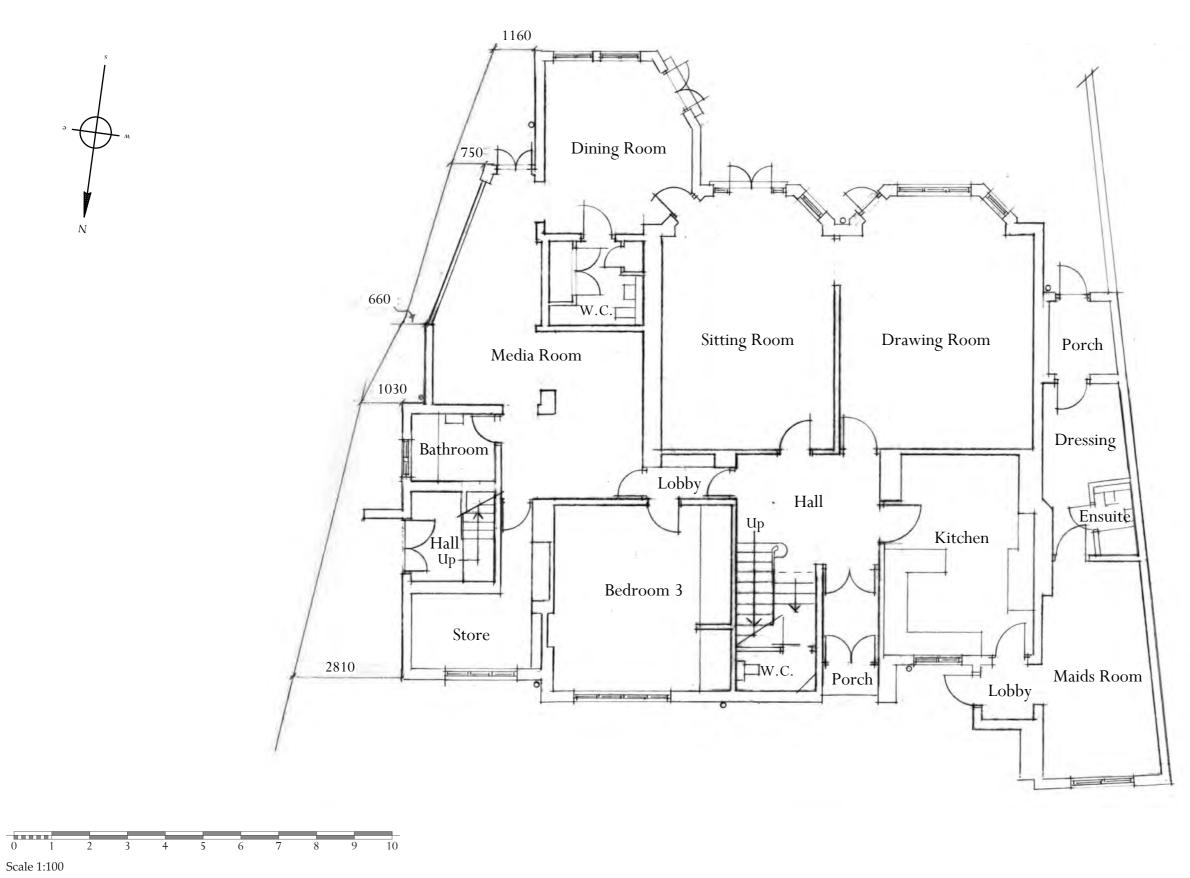

| Rev A   | 03.03.15              | Boundary positions updated |            | WD/FC         |
|---------|-----------------------|----------------------------|------------|---------------|
| PROJECT | 55 Elsworth           | y Road                     | DATE:      | February 2015 |
| TITLE:  | Existing Ground Floor | DRAWING No:                | 5849/PL18A |               |
|         |                       | DRAWN BY:                  | AK/WD      |               |
|         |                       |                            |            |               |

SCALE: 1:100 @ A3

OLD HYDE HOUSE, 75 HYDE STREET WINCHESTER, HAMPSHIRE, SO23 7DW TELEPHONE: 01962 843843 FACSIMILE: 01962 843303 www.adamarchitecture.com contact@adamarchitecture.com

LONDON OFFICE: 6 QUEEN SQUARE, WC1N 3AT TELEPHONE: 020 7841 0140 FACSIMILE: 01962 843303 ADAM ARCHITECTURE IS A TRADING NAME OF ADAM ARCHITECTURE LIMITED