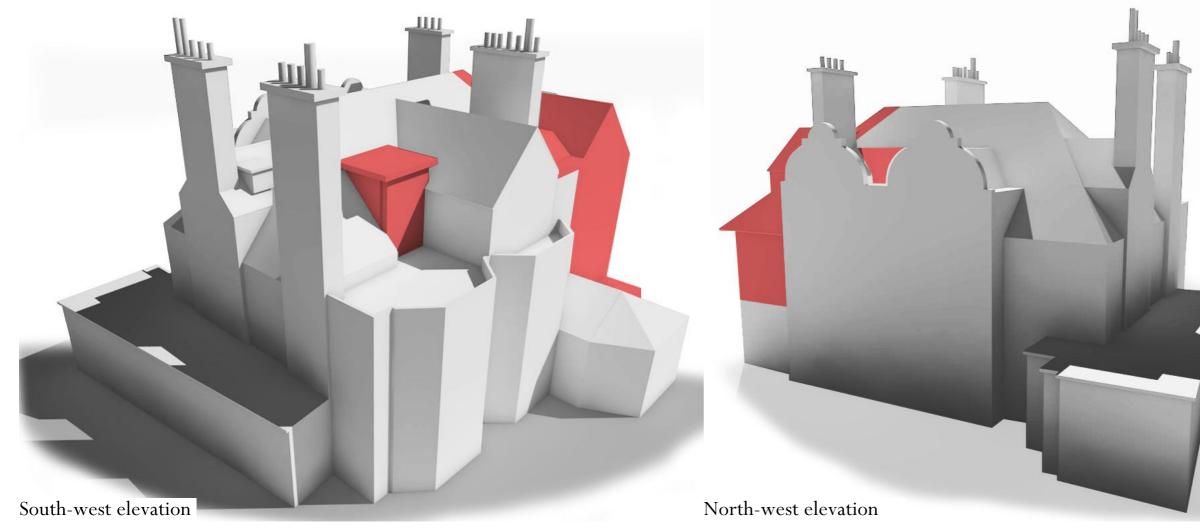

North-east elevation

South-east elevation

Adjacent Properties and Boundaries are shown for illustrative purposes only and have not been surveyed unless otherwise stated.

All areas shown are approximate and should be verified before forming the basis of a decision.