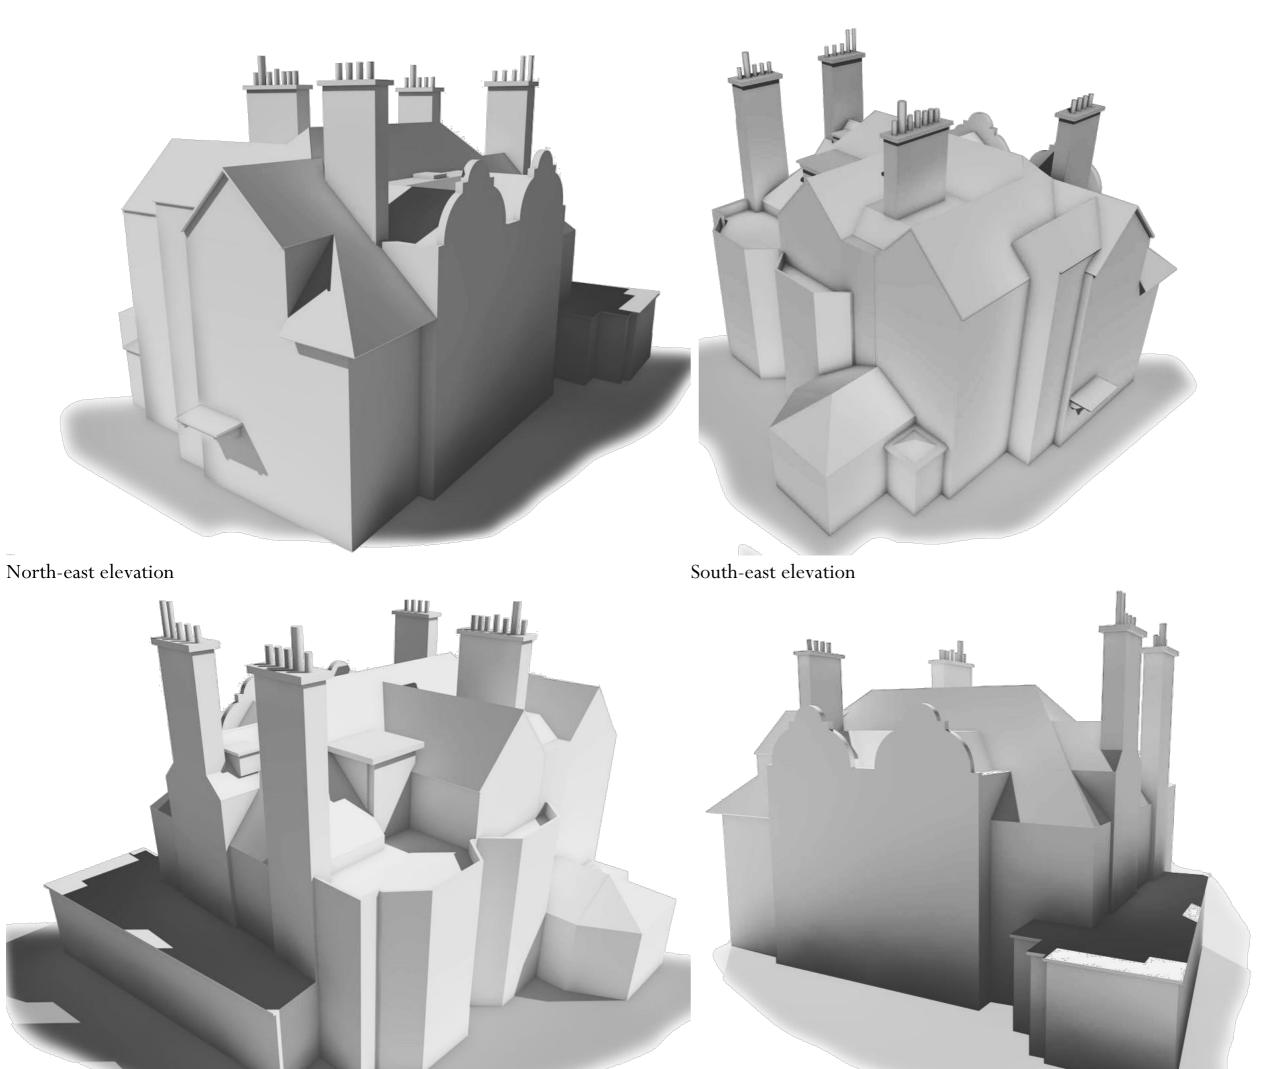

PROJECT 55 Elsworthy Road

TITLE: Proposed building 3D model

SCALE: Not to scale

DATE: March 2015

DRAWING No:5849/PL16

DRAWN BY: FC