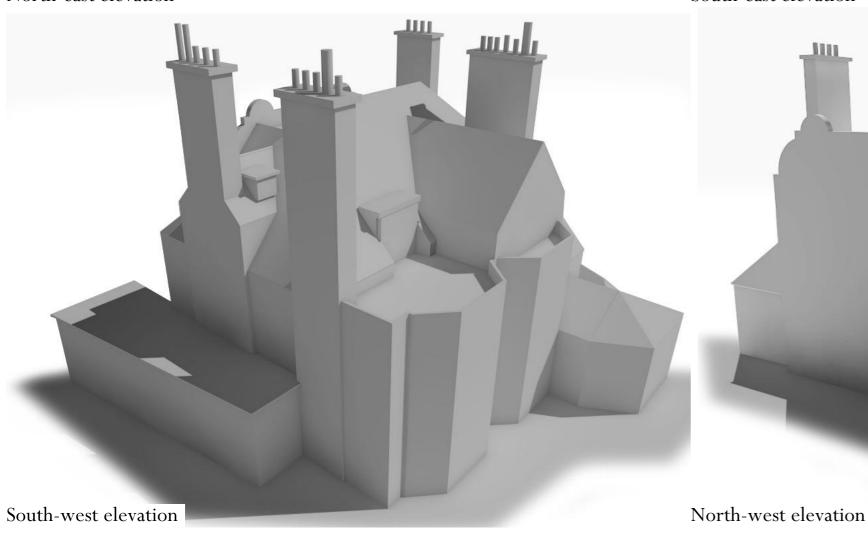

North-east elevation

PROJECT 55 Elsworthy Road

TITLE: Existing building 3D model

SCALE: Not to scale

DATE: March 2015

DRAWING No:5849/PL15

DRAWN BY: FC