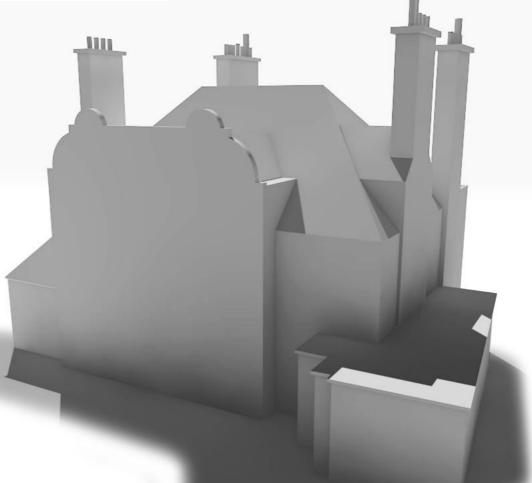

North-east elevation

PROJECT 55 Elsworthy Road

TITLE: Existing building 3D model

SCALE: Not to scale

DATE: March 2015

DRAWING No:5849/PL15

DRAWN BY: FC