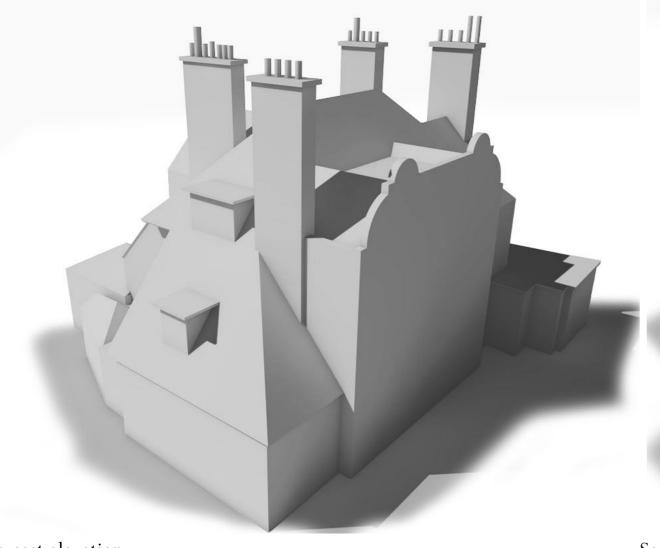

North-east elevation

PROJECT 55 Elsworthy Road

TITLE: Existing building 3D model

SCALE: Not to scale

DATE: March 2015

DRAWING No:5849/PL15

DRAWN BY: FC