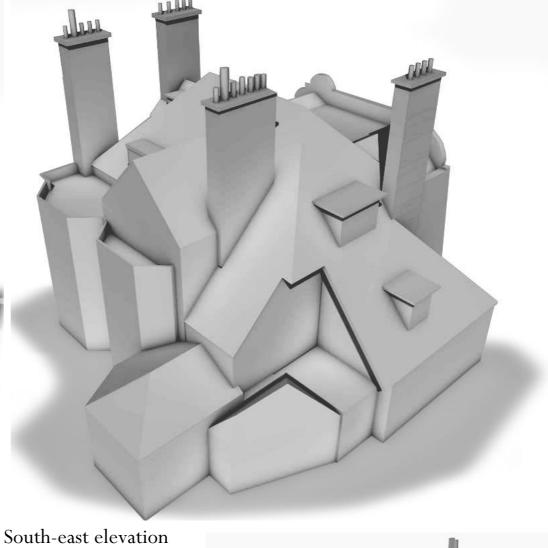

North-east elevation

PROJECT 55 Elsworthy Road

TITLE: Existing building 3D model

SCALE: Not to scale

DATE: March 2015

DRAWING No:5849/PL15

DRAWN BY: FC