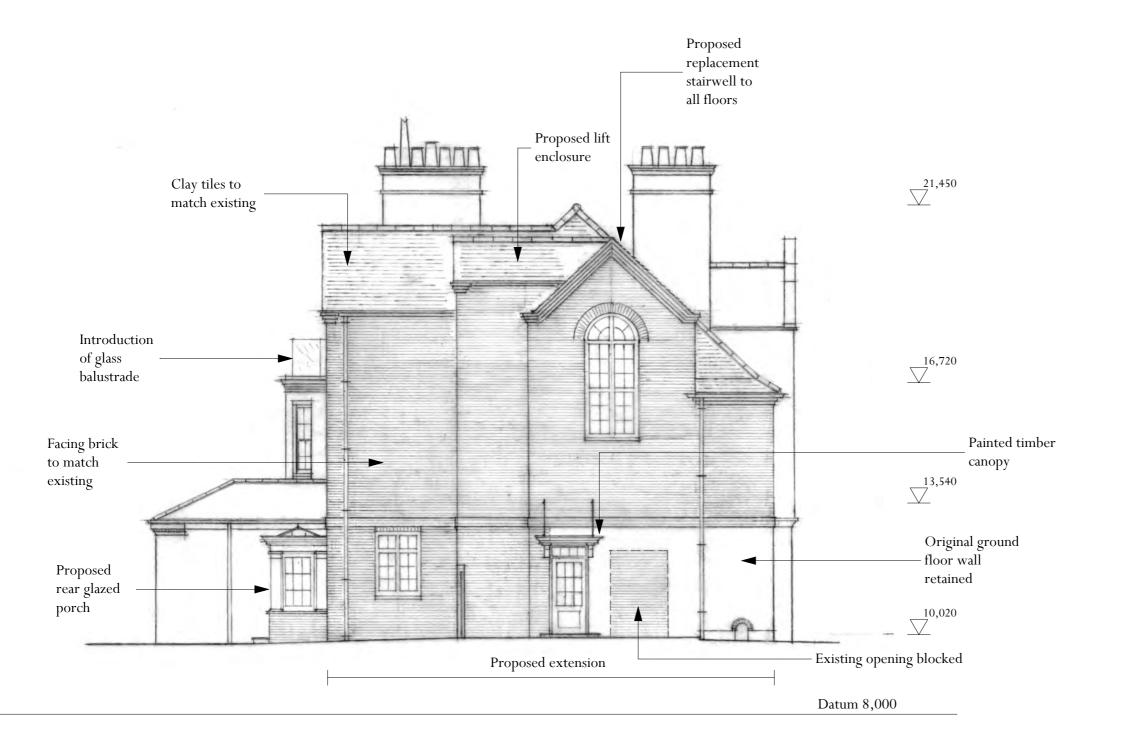

Minor elevation updates

Proposed East Elevation

DRAWN BY:

SCALE: 1:100 @ A3

TITLE:

10.03.15

WD/FC

AK/WD

Notes:

• Extension windows to match existing

• All new rainwater

goods to be painted,

cast iron or aluminium