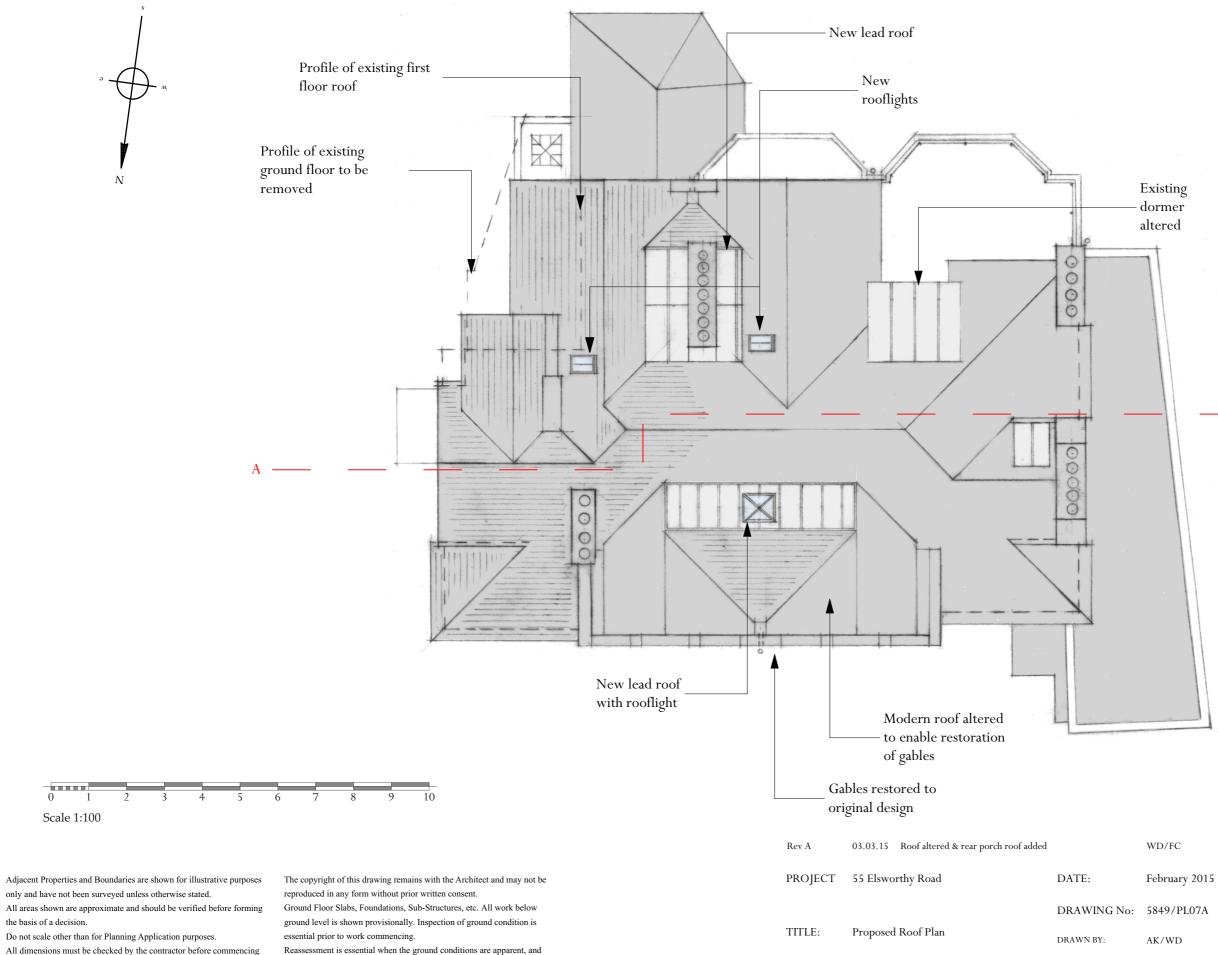

work on site. No deviation from this drawing will be permitted without the prior written consent of the Architect.

redesign may be necessary in the light of soil conditions found. The responsibility for establishing the soil and sub-soil conditions rests with the contractor.

— A

1:100 @ A3

SCALE:

| ADAM | ARCHITECTURE |
|------|--------------|
|      |              |

OLD HYDE HOUSE, 75 HYDE STREET WINCHESTER, HAMPSHIRE, SO23 7DW TELEPHONE: 01962 843843 FACSIMILE: 01962 843303  $www.adamarchitecture.com\ contact@adamarchitecture.com$ 

LONDON OFFICE: 6 QUEEN SQUARE, WC1N 3AT TELEPHONE: 020 7841 0140 FACSIMILE: 01962 843303 ADAM ARCHITECTURE IS A TRADING NAME OF ADAM ARCHITECTURE LIMITED