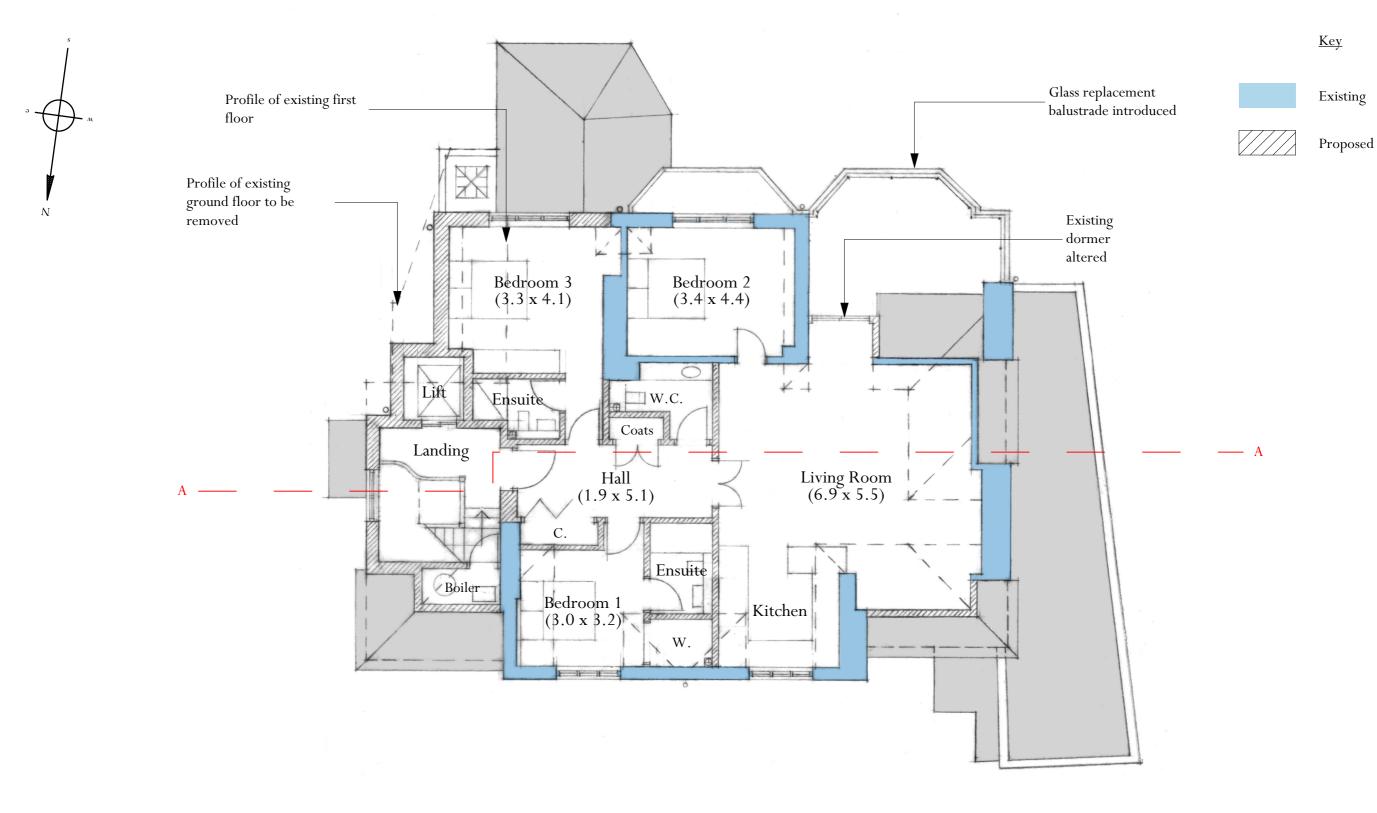

| Rev A   | 03.03.15 Floor layout altered & rear porch roof | added       | WD/FC         |
|---------|-------------------------------------------------|-------------|---------------|
| PROJECT | 55 Elsworthy Road                               | DATE:       | February 2015 |
| ΓΙΤLE:  | Proposed Second Floor                           | DRAWING No: | 5849/PL06A    |
|         |                                                 | DRAWN BY:   | AK/WD         |
| SCALE:  | 1:100 @ A3                                      |             |               |