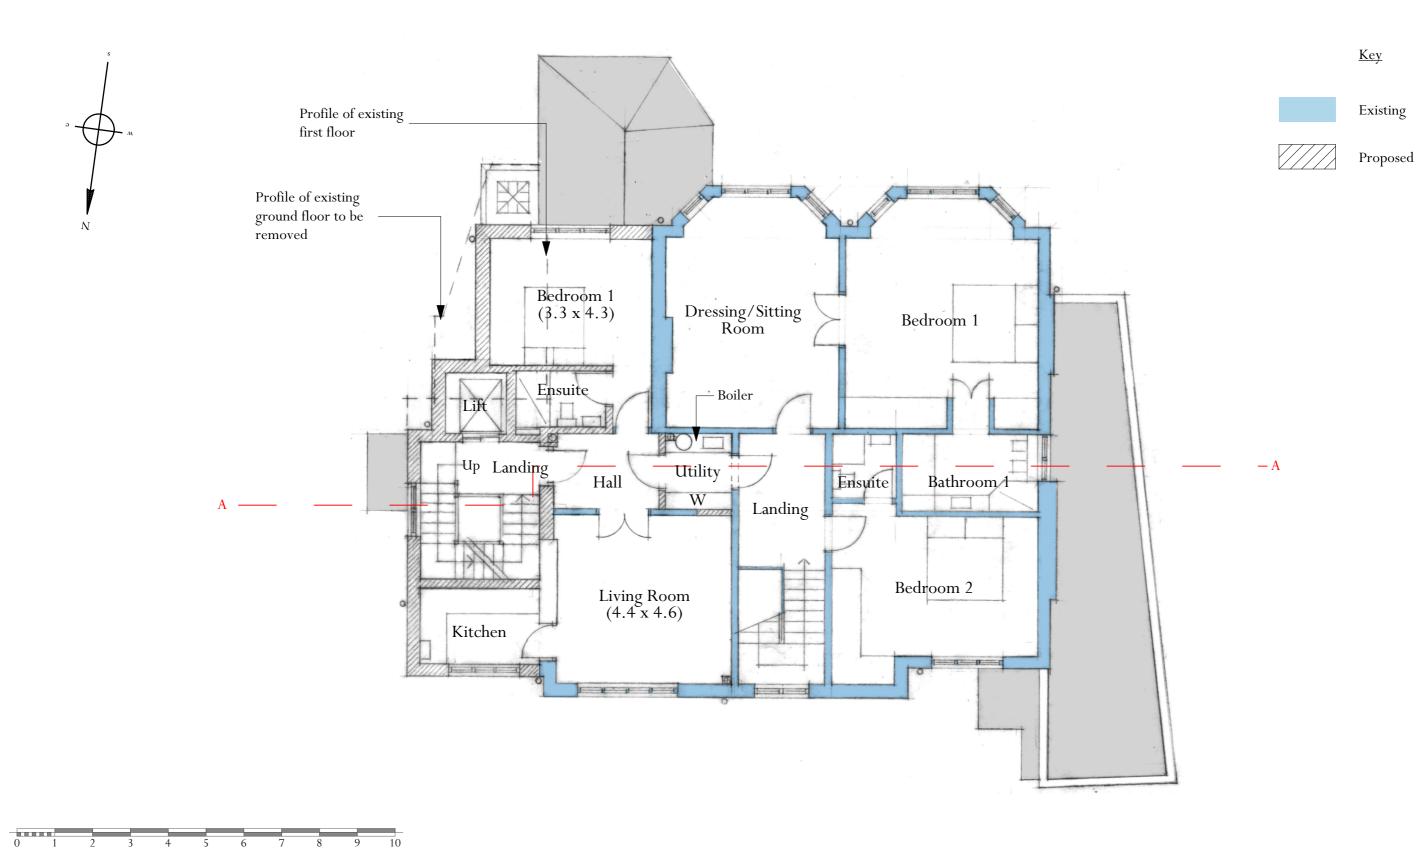

PROJECT 55 Elsworthy Road

DATE:

February 2015

DRAWING No: 5849/PL05A

Proposed First Floor

DRAWN BY:

AK/WD

LONDON OFFICE: 6 QUEEN SQUARE, WC1N 3AT TELEPHONE: 020 7841 0140 FACSIMILE: 01962 843303 ADAM ARCHITECTURE IS A TRADING NAME OF ADAM ARCHITECTURE LIMITED