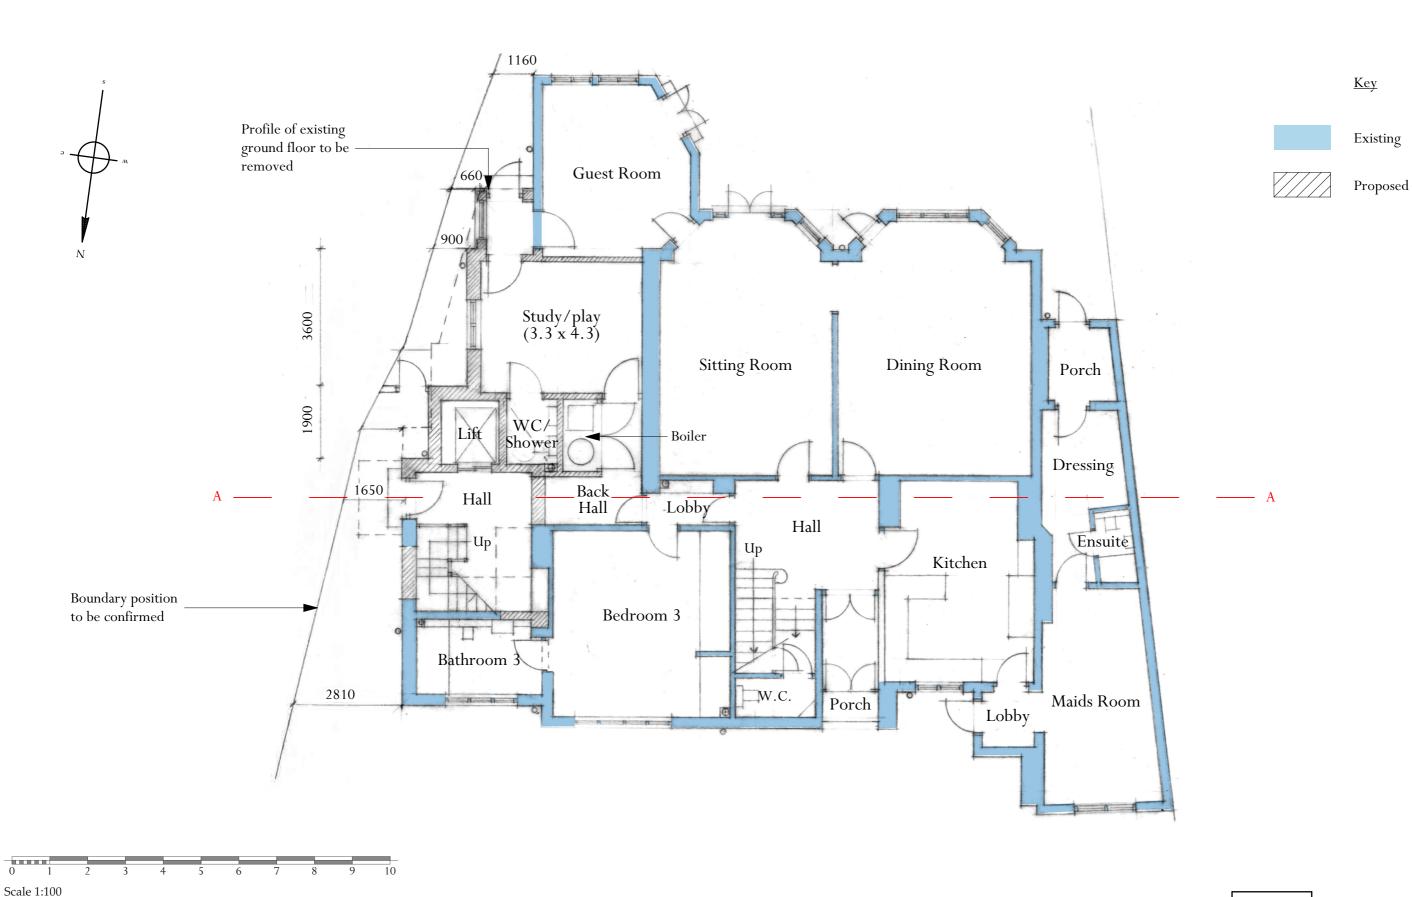

DRAWING No: 5849/PL04B

TITLE: Proposed Ground Floor

DRAWN BY: AK/WD

SCALE: 1:100 @ A3

OLD HYDE HOUSE, 75 HYDE STREET WINCHESTER, HAMPSHIRE, SO23 7DW TELEPHONE: 01962 843843 FACSIMILE: 01962 843303 www.adamarchitecture.com contact@adamarchitecture.com