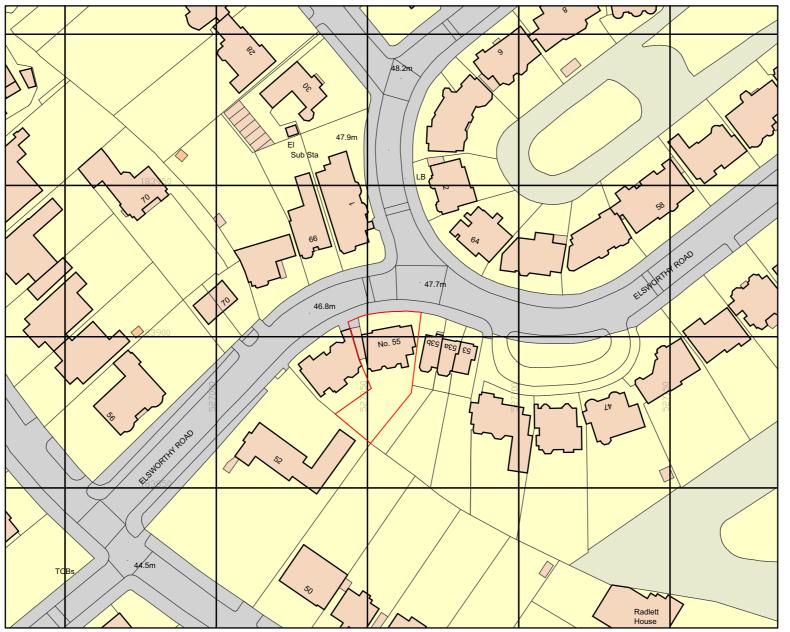

Ordnance Survey, (c) Crown Copyright 2014. All rights reserved. Licence number 100022432

Scale 1:1250

Adjacent Properties and Boundaries are shown for illustrative purposes only and have not been surveyed unless otherwise stated.

All areas shown are approximate and should be verified before forming the basis of a decision.

Do not scale other than for Planning Application purposes.

All dimensions must be checked by the contractor before commencing work on site.

No deviation from this drawing will be permitted without the prior written consent of the Architect.

The copyright of this drawing remains with the Architect and may not be reproduced in any form without prior written consent.

Ground Floor Slabs, Foundations, Sub-Structures, etc. All work below ground level is shown provisionally. Inspection of ground condition is essential prior to work commencing.

Reassessment is essential when the ground conditions are apparent, and redesign may be necessary in the light of soil conditions found. The responsibility for establishing the soil and sub-soil conditions rests with the contractor.

PROJECT 55 Elsworthy Road

TITLE: Location Plan

SCALE: 1:1250 @A3

DATE: January 2015

DRAWING No:5849/PL01

DRAWN BY: A

OLD HYDE HOUSE, 75 HYDE STREET WINCHESTER, HAMPSHIRE, SO23 7DW TELEPHONE: 01962 843843 FACSIMILE: 01962 843303